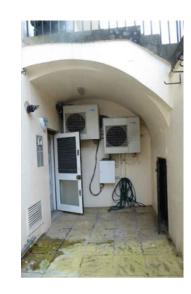

02 External staircase

Doors to vaults

05 Vaults internally

0 1 2 3 4 5 M Scale I:100

• LUCINDA SANFORD • INTERIOR, ARCHITECTURAL DESIGN & MANAGEMENT

Existing FRONT VAULTS PROJECT / CLIENT
Chester Terrace 18,
NW1 4ND