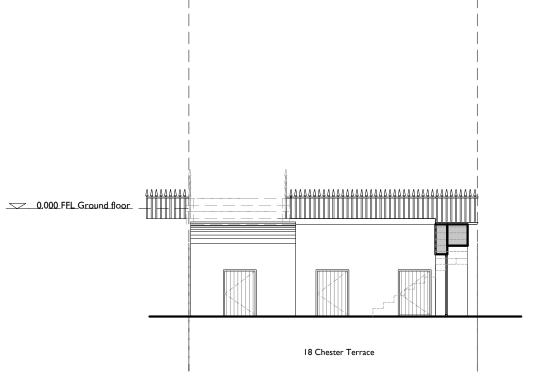

02 External staircase

Doors to vaults

05 Vaults internally

0 1 2 3 4 5 M Scale I:100

• LUCINDA SANFORD • INTERIOR, ARCHITECTURAL DESIGN & MANAGEMENT

Existing FRONT VAULTS PROJECT / CLIENT
Chester Terrace 18,
NW1 4ND

DRAWING No.
252

DRAWN BY

SS

DATE CREATED 25.04.2020 SCALE

1:100@A3

\* 25.04.

25.04.2020 Drawing amended

NOTE