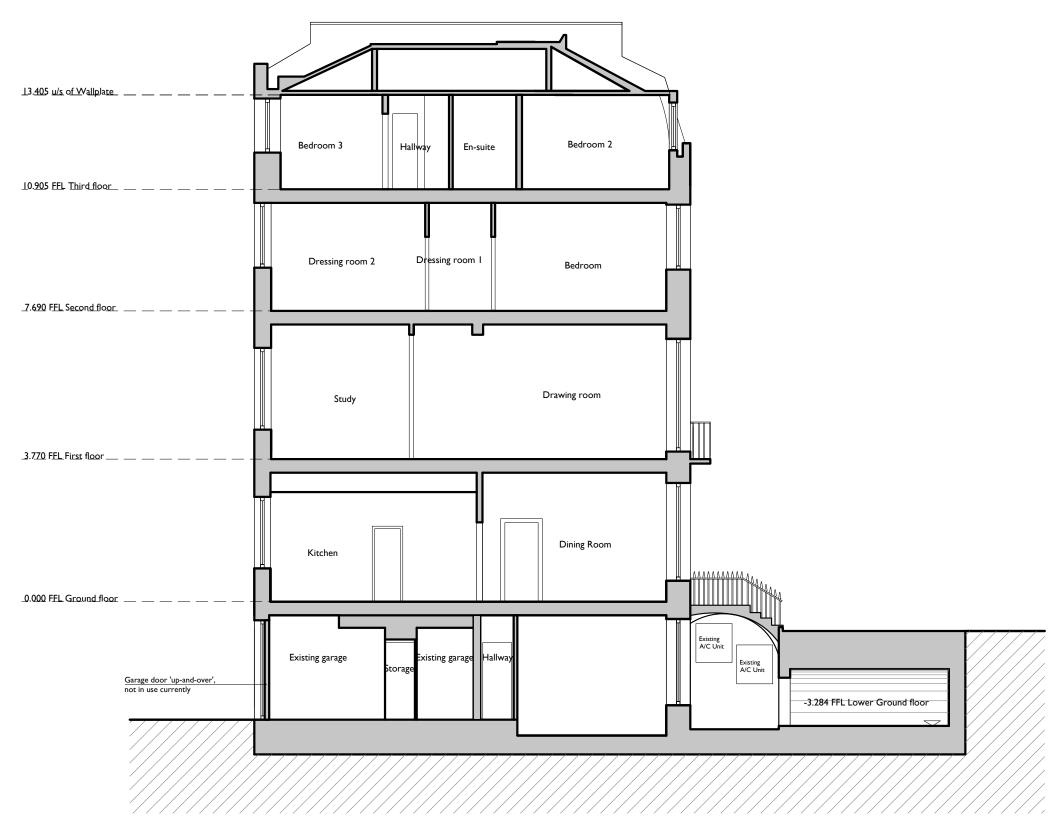

• LUCINDA SANFORD • INTERIOR, ARCHITECTURAL DESIGN & MANAGEMENT

PROJECT / CLIENT DRAWING No. DATE CREATED REVISION HISTORY Existing Chester Terrace 18, 232 06.11.2019 05.05.2020 Drawing amended SECTION B-B NWI 4ND DRAWN BY SCALE SS I:100@A3