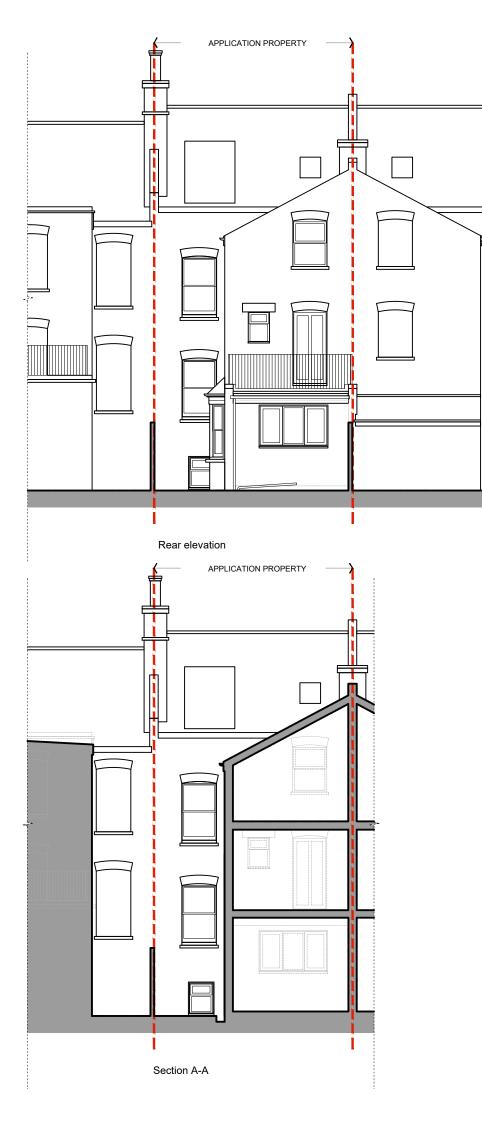

REVISION

DATE

| rupert@evelegt<br>jocelyn@evelegt<br>tel 07722 8302    | ghdesigns.co.u   |             |               |
|--------------------------------------------------------|------------------|-------------|---------------|
| <sup>project</sup><br>68 DYNHAM ROAD<br>London NW6 2NR |                  |             | no<br>19/23   |
| drawing<br>EXISTING ELEVATIONS AND<br>SECTION          |                  |             | SV 02         |
| <sup>scale</sup><br>1:100@A3                           | date<br>21.04.20 | drawn<br>RE | checke<br>JLE |