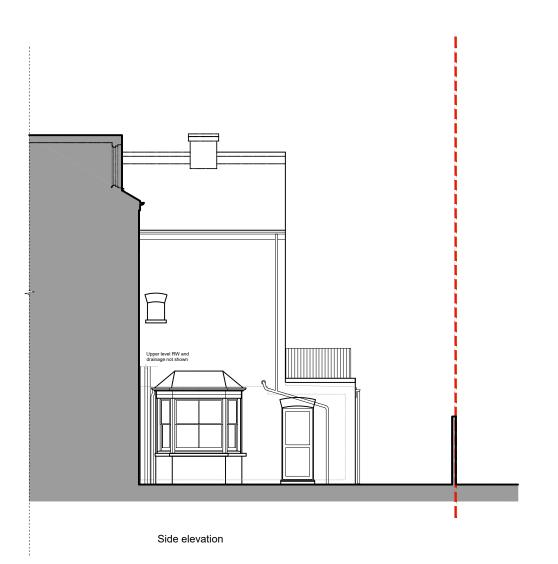

REVISION

DATE

| rupert@evelegt<br>jocelyn@evelegt<br>tel 07722 8302    | ghdesigns.co.u   |             |               |
|--------------------------------------------------------|------------------|-------------|---------------|
| <sup>project</sup><br>68 DYNHAM ROAD<br>London NW6 2NR |                  |             | no<br>19/23   |
| drawing<br>EXISTING ELEVATIONS AND<br>SECTION          |                  |             | SV 02         |
| <sup>scale</sup><br>1:100@A3                           | date<br>21.04.20 | drawn<br>RE | checke<br>JLE |