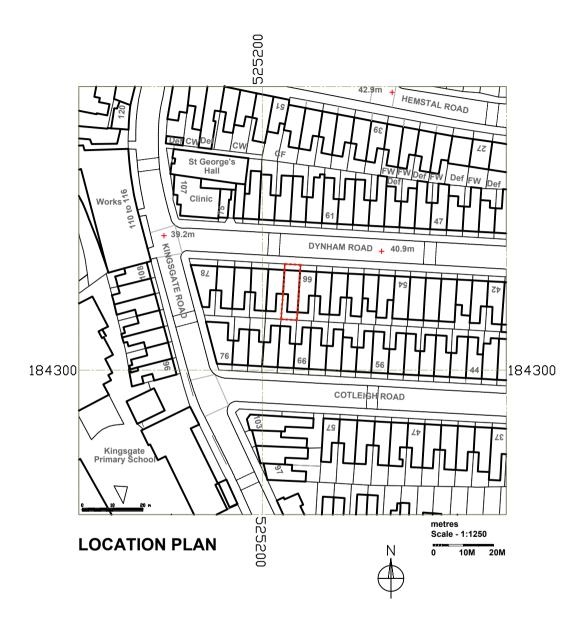

REVISION DATE

rupert@eveleghdesigns.co.uk jocelyn@eveleghdesigns.co.uk tel 07722 830254

| project        | no    |
|----------------|-------|
| 68 DYNHAM ROAD | 19/23 |
| LONDON NW6 2NR |       |
| drawing        | no    |
| LOCATION PLAN  | SV 00 |
|                |       |