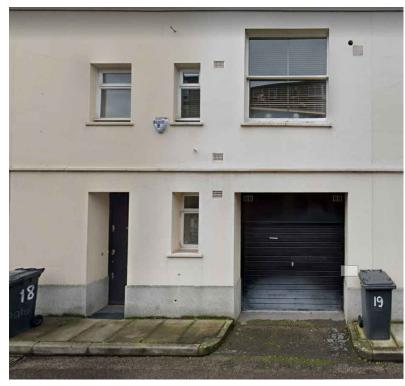

| TITLE Existing REAR ELEVATION | PROJECT / CLIENT Chester Terrace 18, NWI 4ND | DRAWING No. | DATE CREATED 06.11.2019 | REVISION<br>* | HISTORY 27.04.2020 | Drawing amended |
|-------------------------------|----------------------------------------------|-------------|-------------------------|---------------|--------------------|-----------------|
|                               |                                              | DRAWN BY    | SCALE<br>1:100@A3       |               |                    |                 |