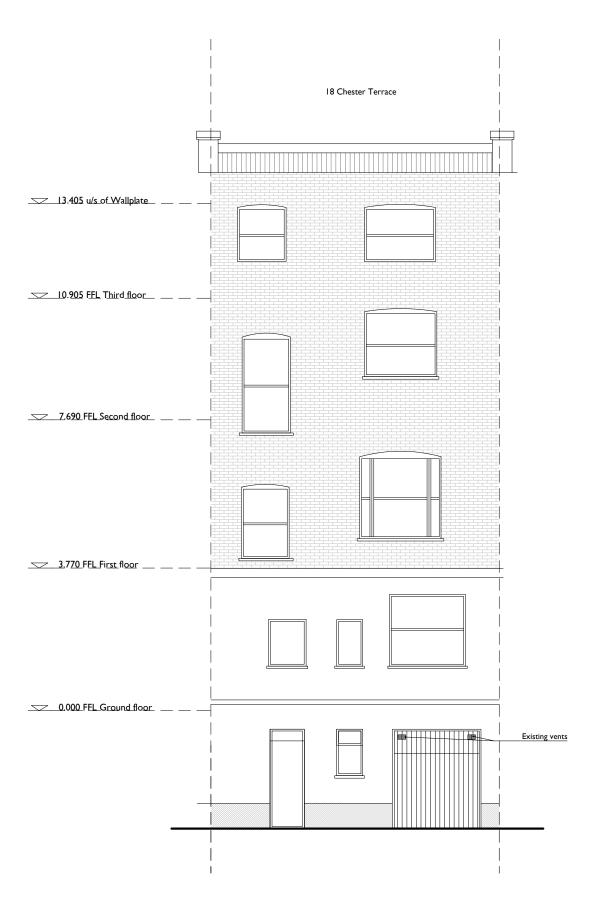

| TITLE Existing REAR ELEVATION | PROJECT / CLIENT Chester Terrace 18, NWI 4ND | DRAWING No. | DATE CREATED 06.11.2019 | REVISION<br>* | HISTORY 27.04.2020 | Drawing amended |
|-------------------------------|----------------------------------------------|-------------|-------------------------|---------------|--------------------|-----------------|
|                               |                                              | DRAWN BY    | SCALE<br>1:100@A3       |               |                    |                 |