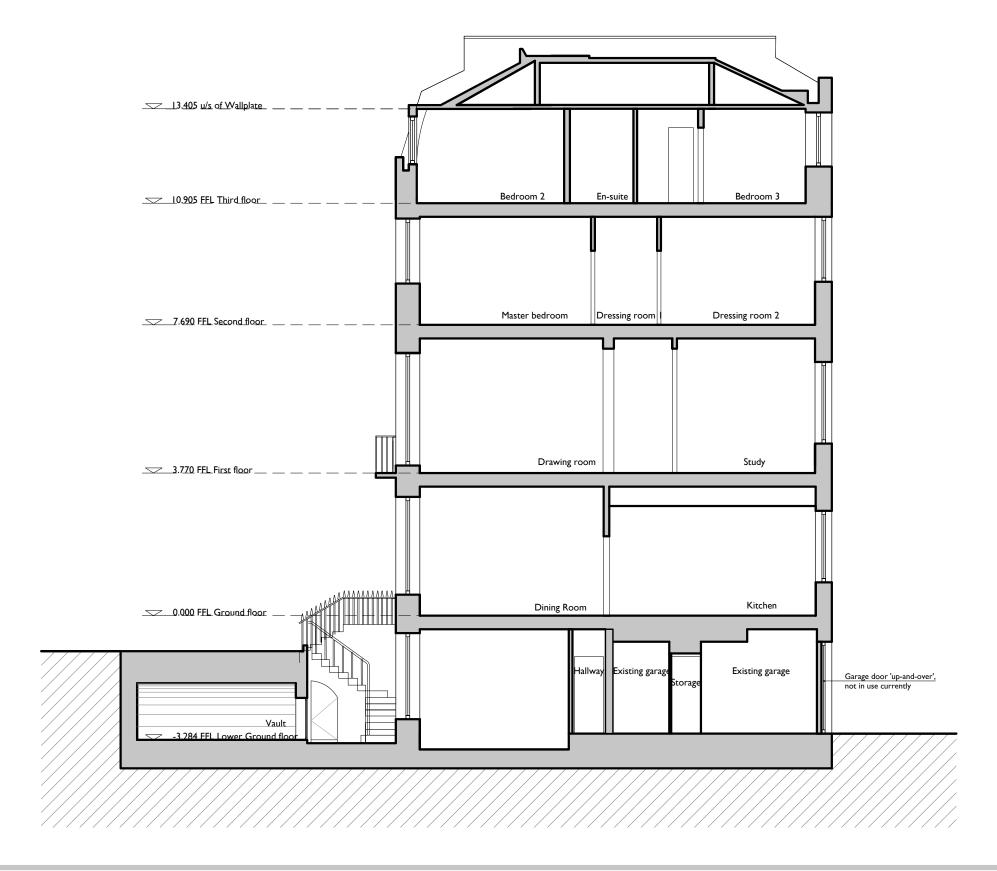

· LUCINDA SANFORD · INTERIOR, ARCHITECTURAL DESIGN & MANAGEMENT

PROJECT / CLIENT DRAWING No. DATE CREATED REVISION HISTORY Existing Chester Terrace 18, 231 06.11.2019 05.05.2020 Drawing amended SECTION A-A NWI 4ND DRAWN BY SCALE SS I:100@A3