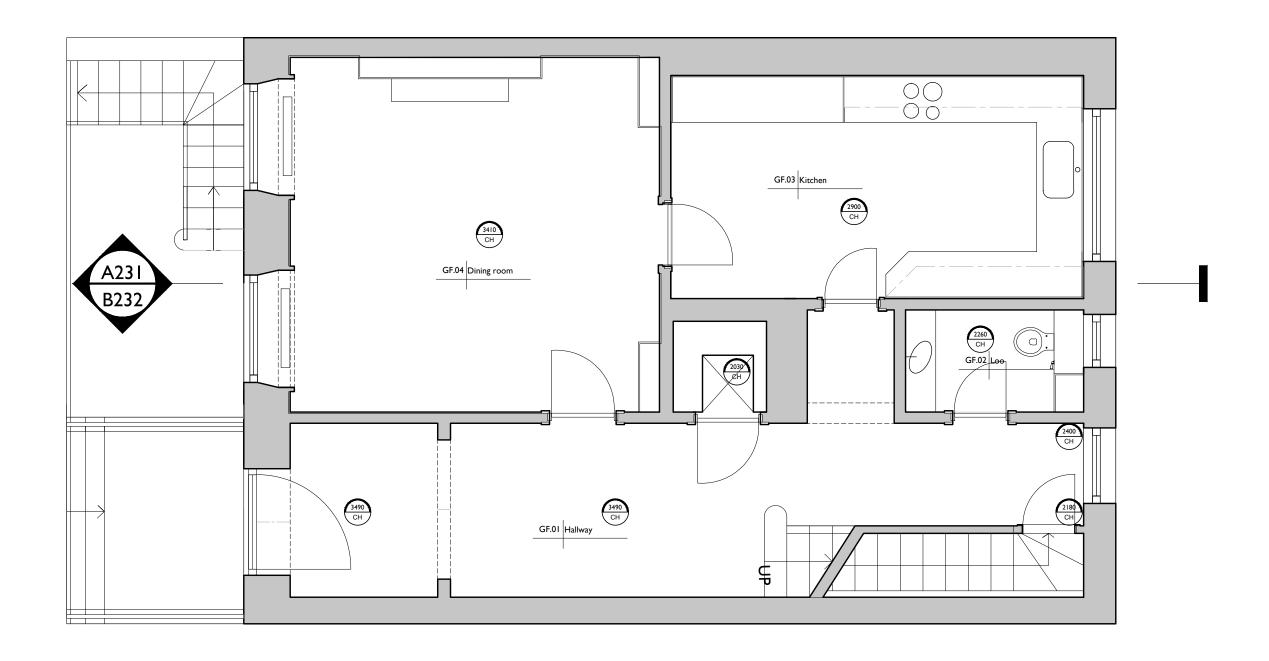

Existing GROUND FLOOR

PROJECT / CLIENT Chester Terrace 18, NWI 4ND

DRAWING No. DATE CREATED 101 31.01.2019 DRAWN BY SCALE

1:50@A3

SS

REVISION HISTORY 25.04.2020 Drawing amended

- A. Check all dimensions and conditions on site.
- B. Precise positions & dimensions of all fixtures and fittings is subject to confirmation
- C. Allow for the protection of all finishes and fittings that are to be retained.
- D. All drawings are to be read in conjunction with the relevant specification.