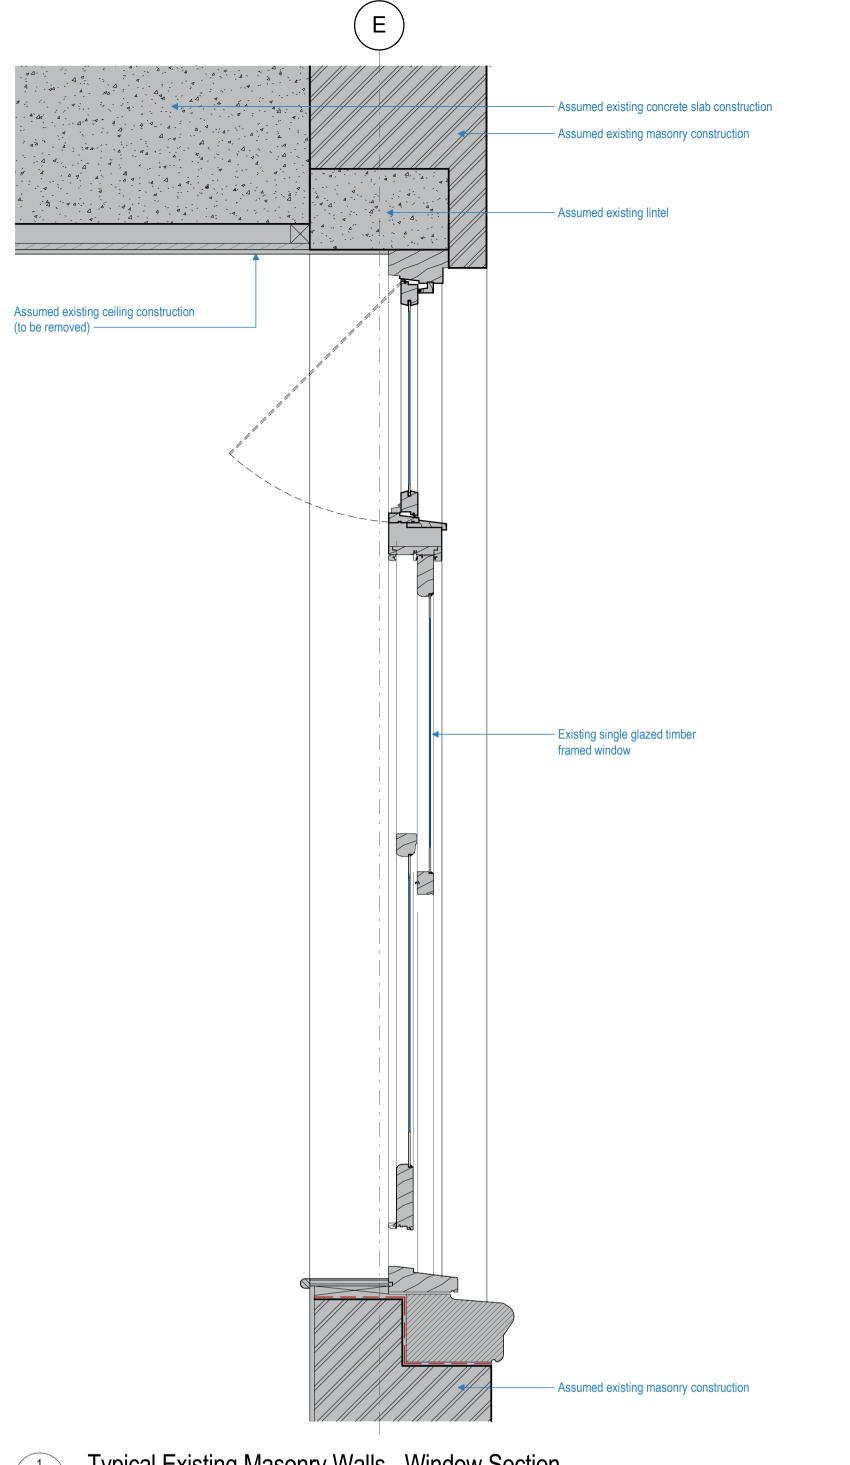

Typical Existing Masonry Walls - Window Plan

Specification Ref: Insulated plasterboard lining to existing masonry walls 25-85-45/140

(E)