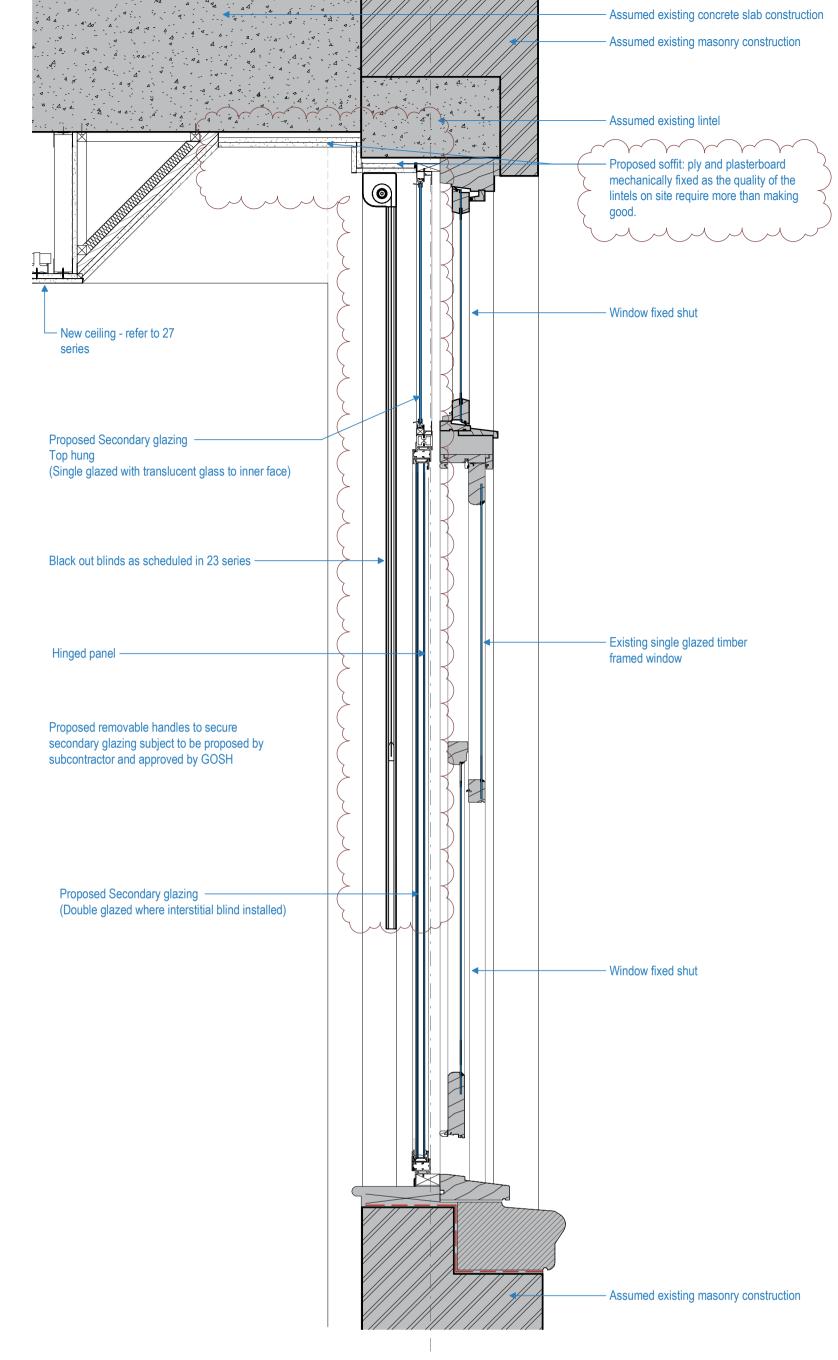

Section: Typical Metal Window - Head Detail

Section: Typical Metal Window - Sill Detail

Typical existing timber sash window images

Notes: General

Structural opening sizes to be confirmed on

New proposed insulation to existing walls and window reveals is subjected to Camden's LB approval. Refer to 24 Series drawings for proposed insulation layouts

all dimensions on site. Project title

ITALIAN HOSPITAL

Drawing title DETAILS: WALLS & PARTITIONS Secondary Glazing

1: 5 @A1 1: 10 @A3 CONSTR. Drawing number

1615-ST-Q1-ZZ-DR-A-5450

Typical Upgraded Masonry Walls - Window Plan