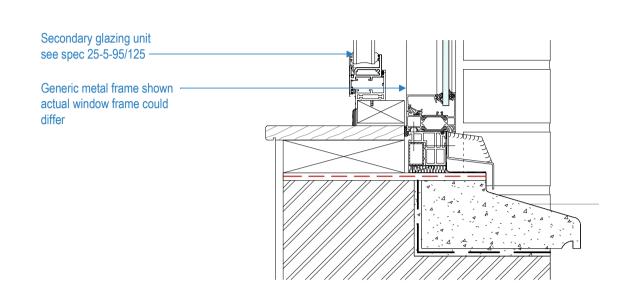

Typical Upgraded Masonry Walls - Window Section

1:10 Specification Ref: Insulated plasterboard lining to existing masonry walls 25-85-45/140

Secondary glazing unit see spec 25-5-95/125 -Generic metal frame shown actual window frame could

Section: Typical Metal Window - Head Detail

Section: Typical Metal Window - Sill Detail

Typical existing timber sash window images

Notes: General

Structural opening sizes to be confirmed on

New proposed insulation to existing walls and window reveals is subjected to Camden's LB approval. Refer to 24 Series drawings for proposed insulation layouts