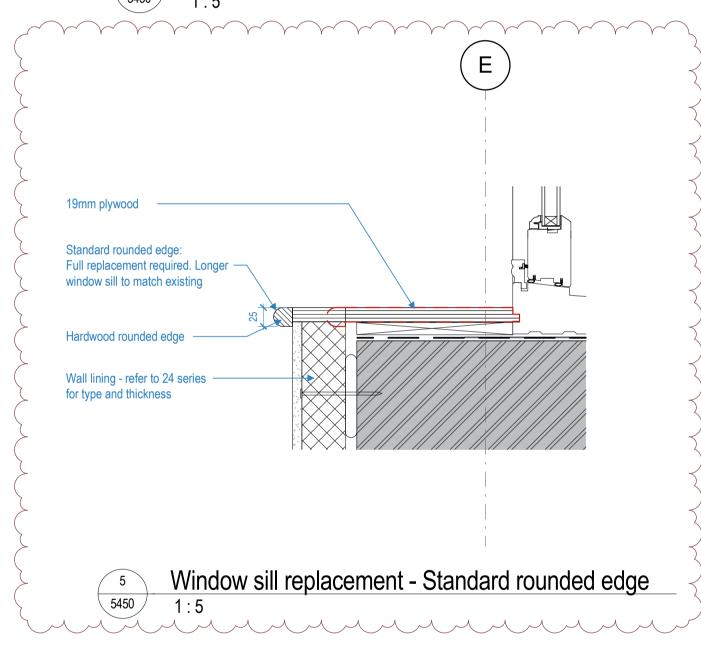

Typical Existing Masonry Walls - Window Plan

Specification Ref: Insulated plasterboard lining to existing masonry walls 25-85-45/140

(E)