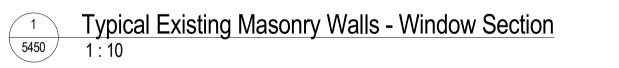

Typical Upgraded Masonry Walls - Window Section

1:10 Specification Ref: Insulated plasterboard lining to existing masonry walls 25-85-45/140

Secondary glazing unit see spec 25-5-95/125 -Generic metal frame shown actual window frame could

Section: Typical Metal Window - Head Detail

Section: Typical Metal Window - Sill Detail

Typical existing timber sash window images

Notes: General

Structural opening sizes to be confirmed on

New proposed insulation to existing walls and window reveals is subjected to Camden's LB approval. Refer to 24 Series drawings for proposed insulation layouts