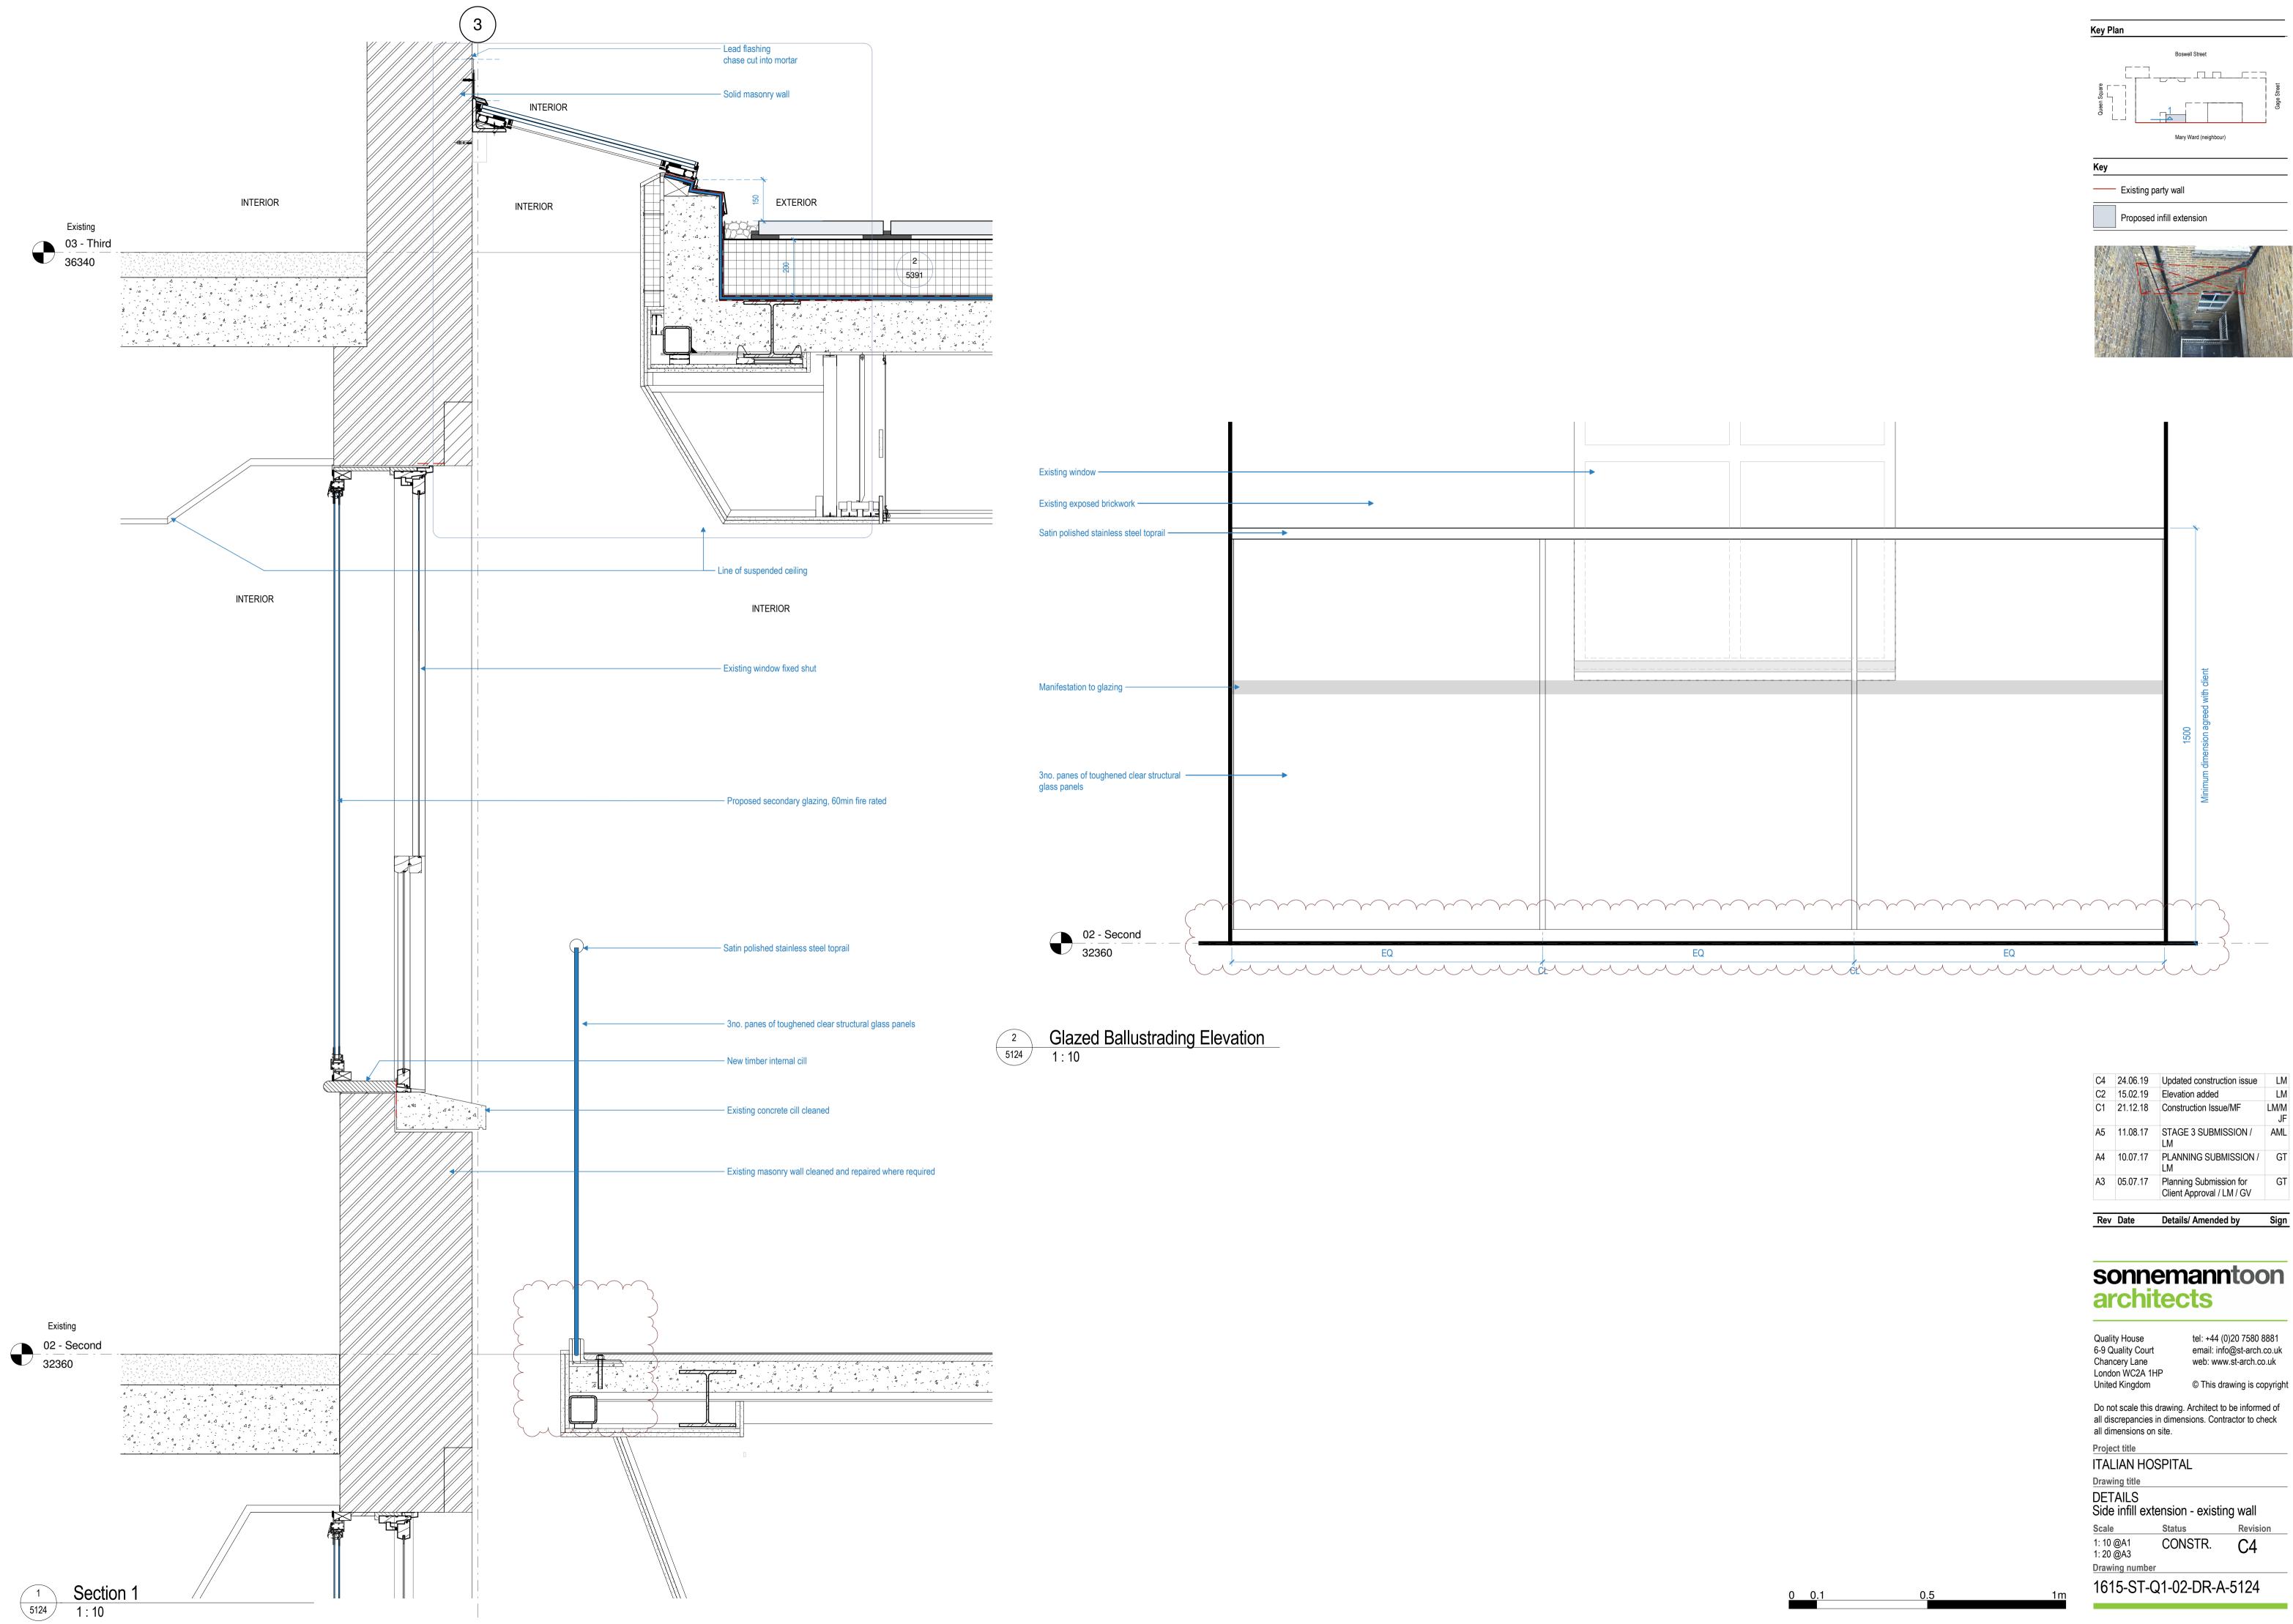

| -  | Data     | Defaile / A second and b                             | 0.         |
|----|----------|------------------------------------------------------|------------|
|    |          |                                                      |            |
| A3 | 05.07.17 | Planning Submission for<br>Client Approval / LM / GV | GT         |
| A4 | 10.07.17 | PLANNING SUBMISSION /<br>LM                          | GT         |
| A5 | 11.08.17 | STAGE 3 SUBMISSION /<br>LM                           | AML        |
| C1 | 21.12.18 | Construction Issue/MF                                | LM/M<br>JF |
| C2 | 15.02.19 | Elevation added                                      | LM         |
| C4 | 24.06.19 | Updated construction issue                           | LM         |

| Quality House<br>6-9 Quality Cour<br>Chancery Lane<br>London WC2A 1<br>United Kingdom                                               | rt email<br>web:<br>IHP | 14 (0)20 7580 8881<br>: info@st-arch.co.uk<br>www.st-arch.co.uk<br>s drawing is copyright |  |  |  |
|-------------------------------------------------------------------------------------------------------------------------------------|-------------------------|-------------------------------------------------------------------------------------------|--|--|--|
| Do not scale this drawing. Architect to be informed of all discrepancies in dimensions. Contractor to check all dimensions on site. |                         |                                                                                           |  |  |  |
| Project title                                                                                                                       |                         |                                                                                           |  |  |  |
| ITALIAN HOSPITAL                                                                                                                    |                         |                                                                                           |  |  |  |
| Drawing title                                                                                                                       |                         |                                                                                           |  |  |  |
| DETAILS<br>Side infill extension - existing wall                                                                                    |                         |                                                                                           |  |  |  |
| Scale                                                                                                                               | Status                  | Revision                                                                                  |  |  |  |
| 1: 10 @A1<br>1: 20 @A3                                                                                                              | CONSTR.                 | C4                                                                                        |  |  |  |
| Drawing number                                                                                                                      |                         |                                                                                           |  |  |  |
| 1615-ST-Q1-02-DR-A-5124                                                                                                             |                         |                                                                                           |  |  |  |
|                                                                                                                                     |                         |                                                                                           |  |  |  |