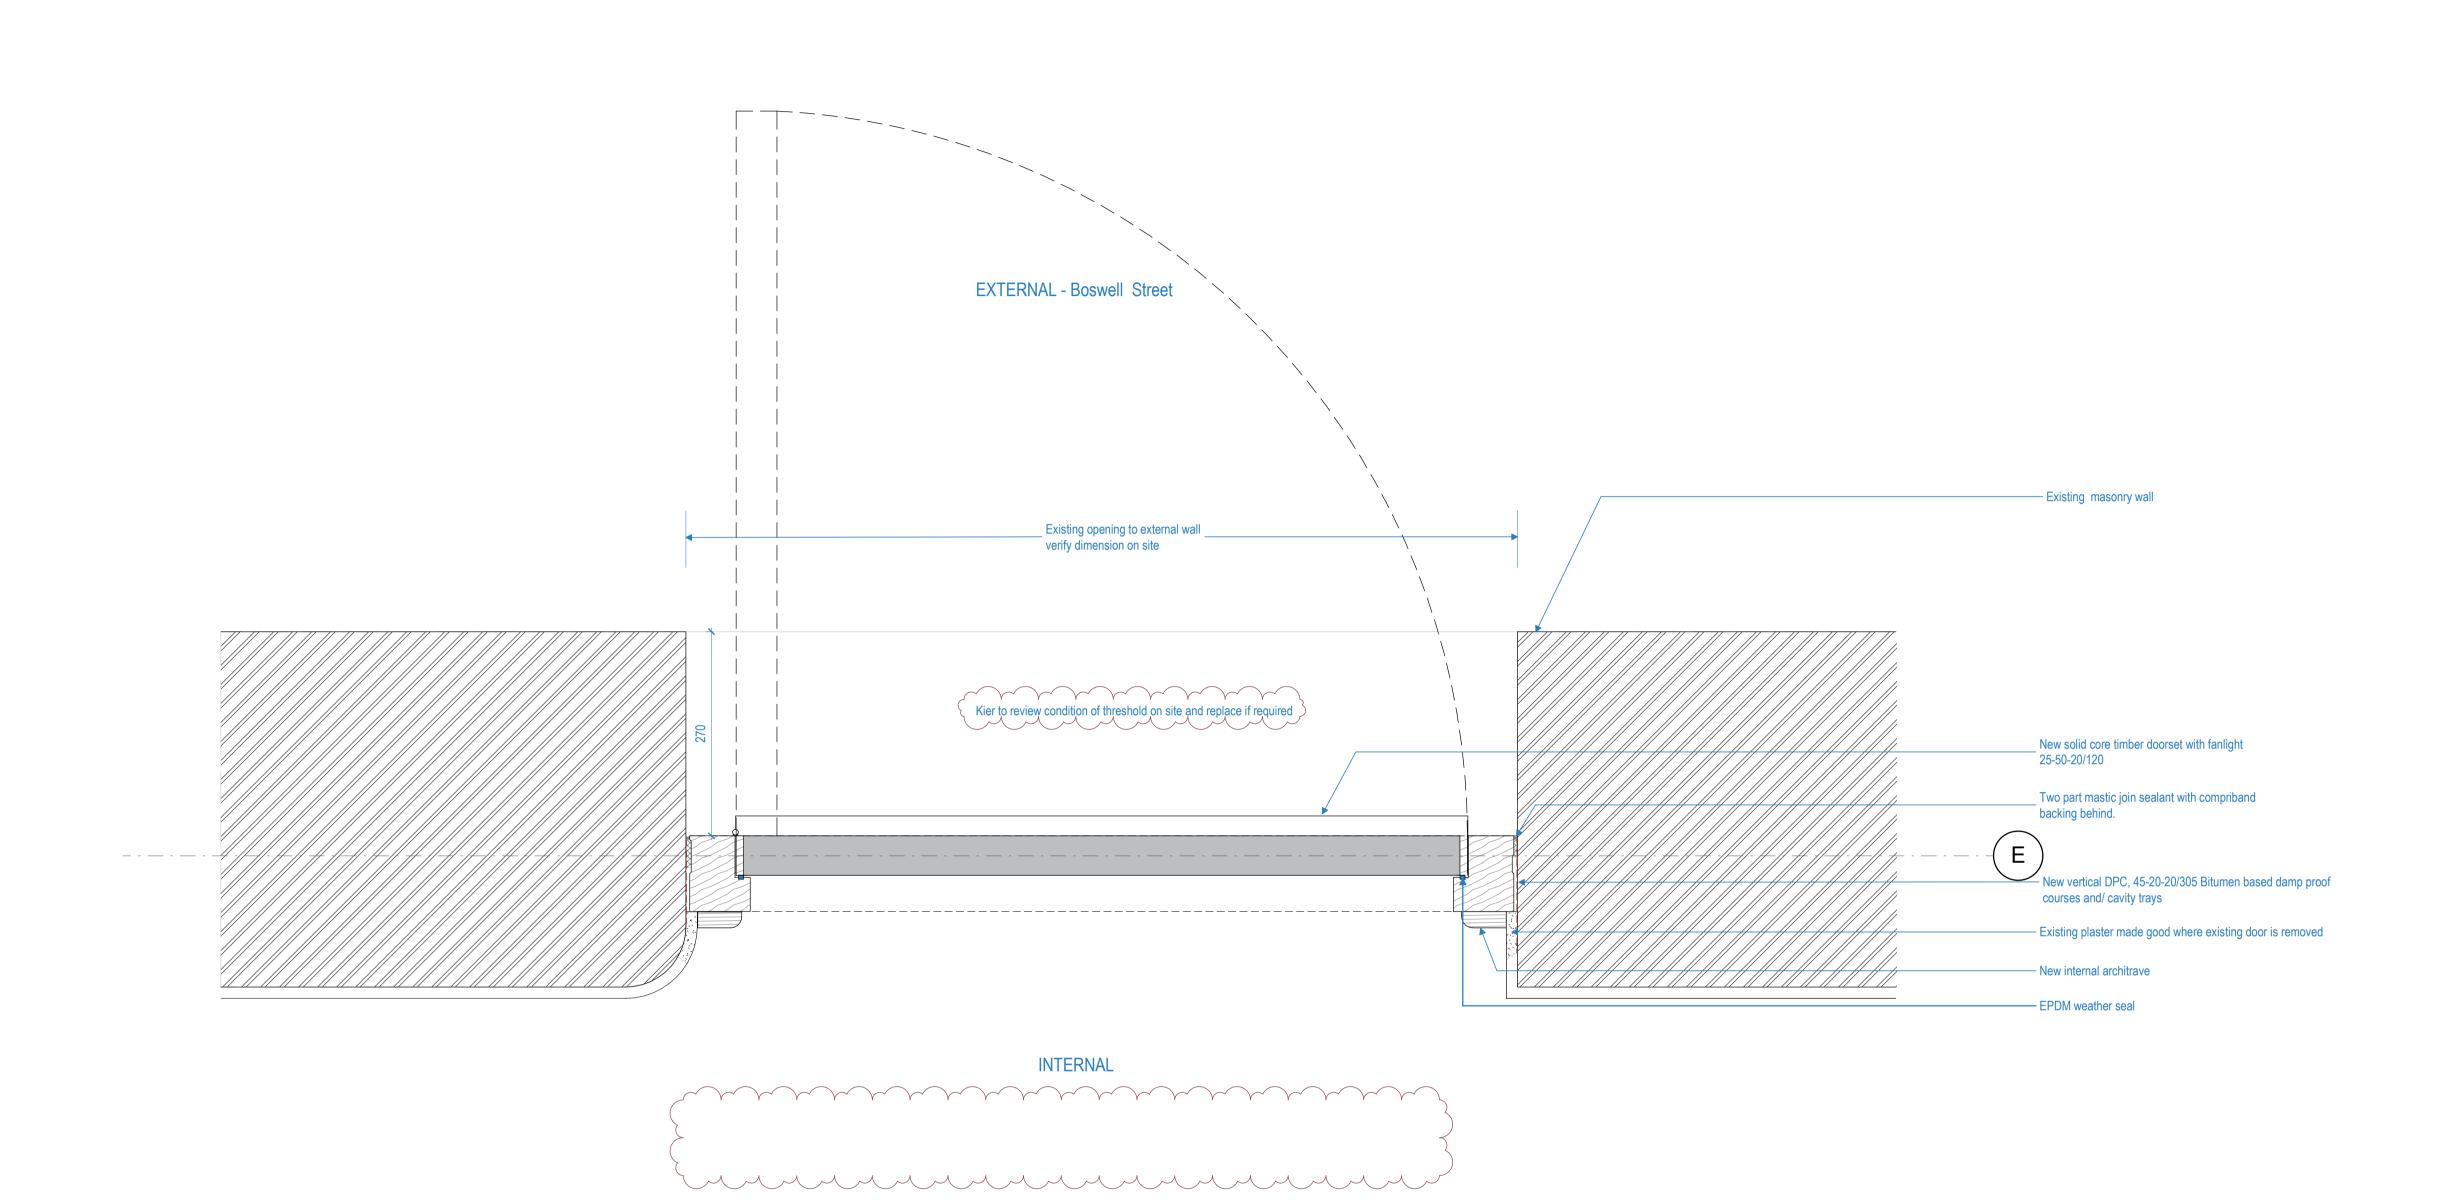

DETAIL Fire Escape Door to Boswell Street

existing s/o

Type K External - Staff Entry to Boswell Street

1. Refer to 83 series for general notes

C4 24.06.19 Updated construction issue LM
C1 22.10.18 Construction Issue - Door LM/
Package / LM/ MJF MJF