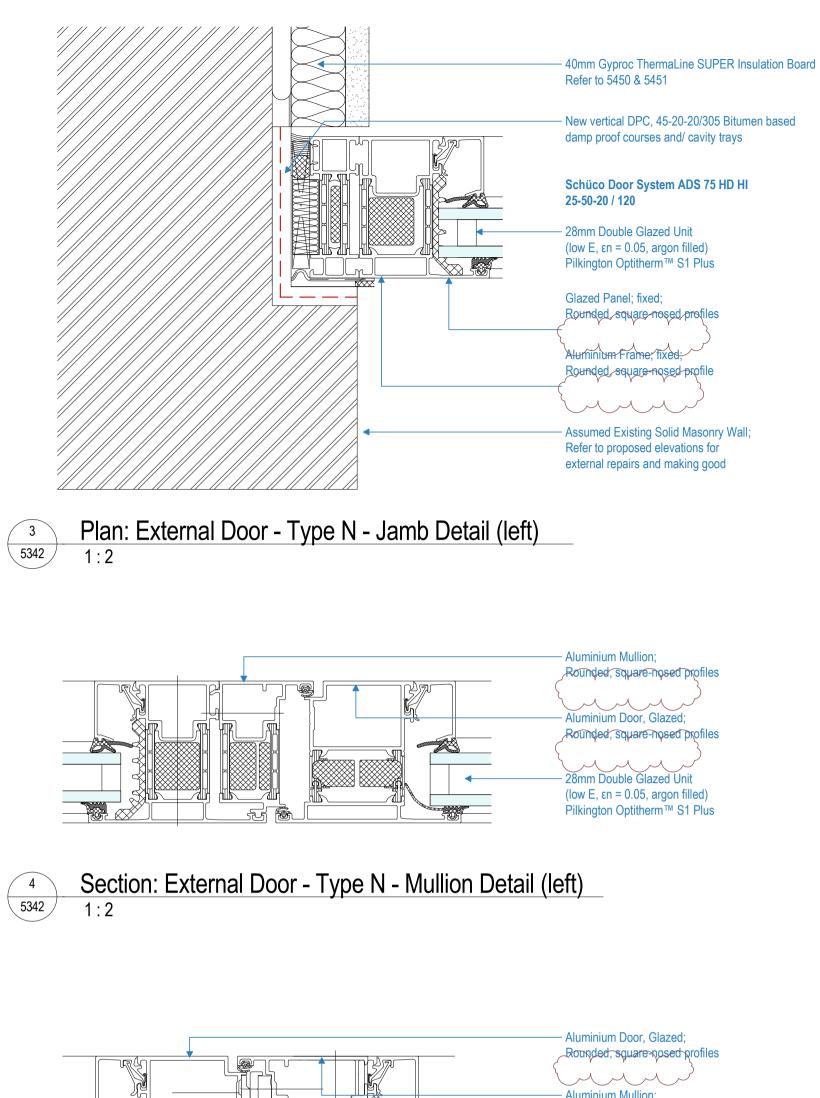

# Section: External Door - Type N - Mullion Detail (right)

Section: External Door - Type N - Jamb Detail (right)

1:2

Refer to 83 series for general notes 1.

| Rev | Date     | Details/ Amended by                            | Sign       |
|-----|----------|------------------------------------------------|------------|
| P1  | 27.11.17 | Draft Stage 4 Issue / JB                       | LM         |
| A7  | 07.02.18 | STAGE 4 SUBMISSION/<br>LM                      | AML        |
| A12 | 25.06.18 | REVISED STAGE 4 ISSUE<br>/ LM / MJF            | LM         |
| C1  | 22.10.18 | Construction Issue - Door<br>Package / LM/ MJF | LM/<br>MJF |