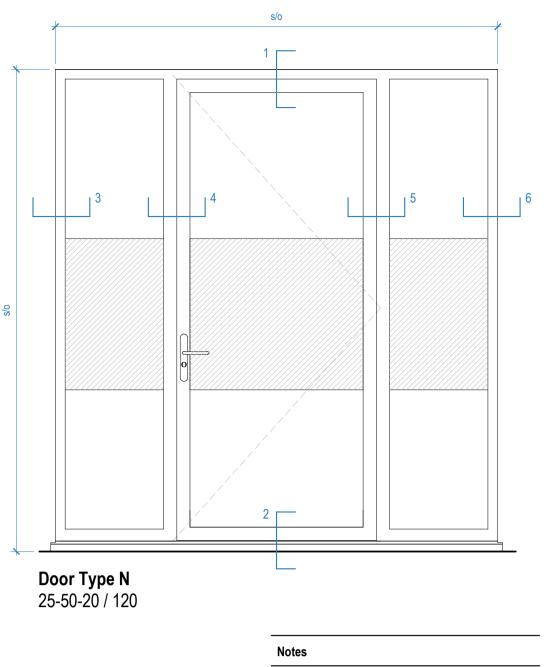

Section: External Door - Type N - Base Detail 2 5342 1:2

# Section: External Door - Type N - Mullion Detail (right)

Section: External Door - Type N - Jamb Detail (right)

1:2

Refer to 83 series for general notes 1.

| Rev | Date     | Details/ Amended by                            | Sign       |
|-----|----------|------------------------------------------------|------------|
| P1  | 27.11.17 | Draft Stage 4 Issue / JB                       | LM         |
| A7  | 07.02.18 | STAGE 4 SUBMISSION/<br>LM                      | AML        |
| A12 | 25.06.18 | REVISED STAGE 4 ISSUE<br>/ LM / MJF            | LM         |
| C1  | 22.10.18 | Construction Issue - Door<br>Package / LM/ MJF | LM/<br>MJF |