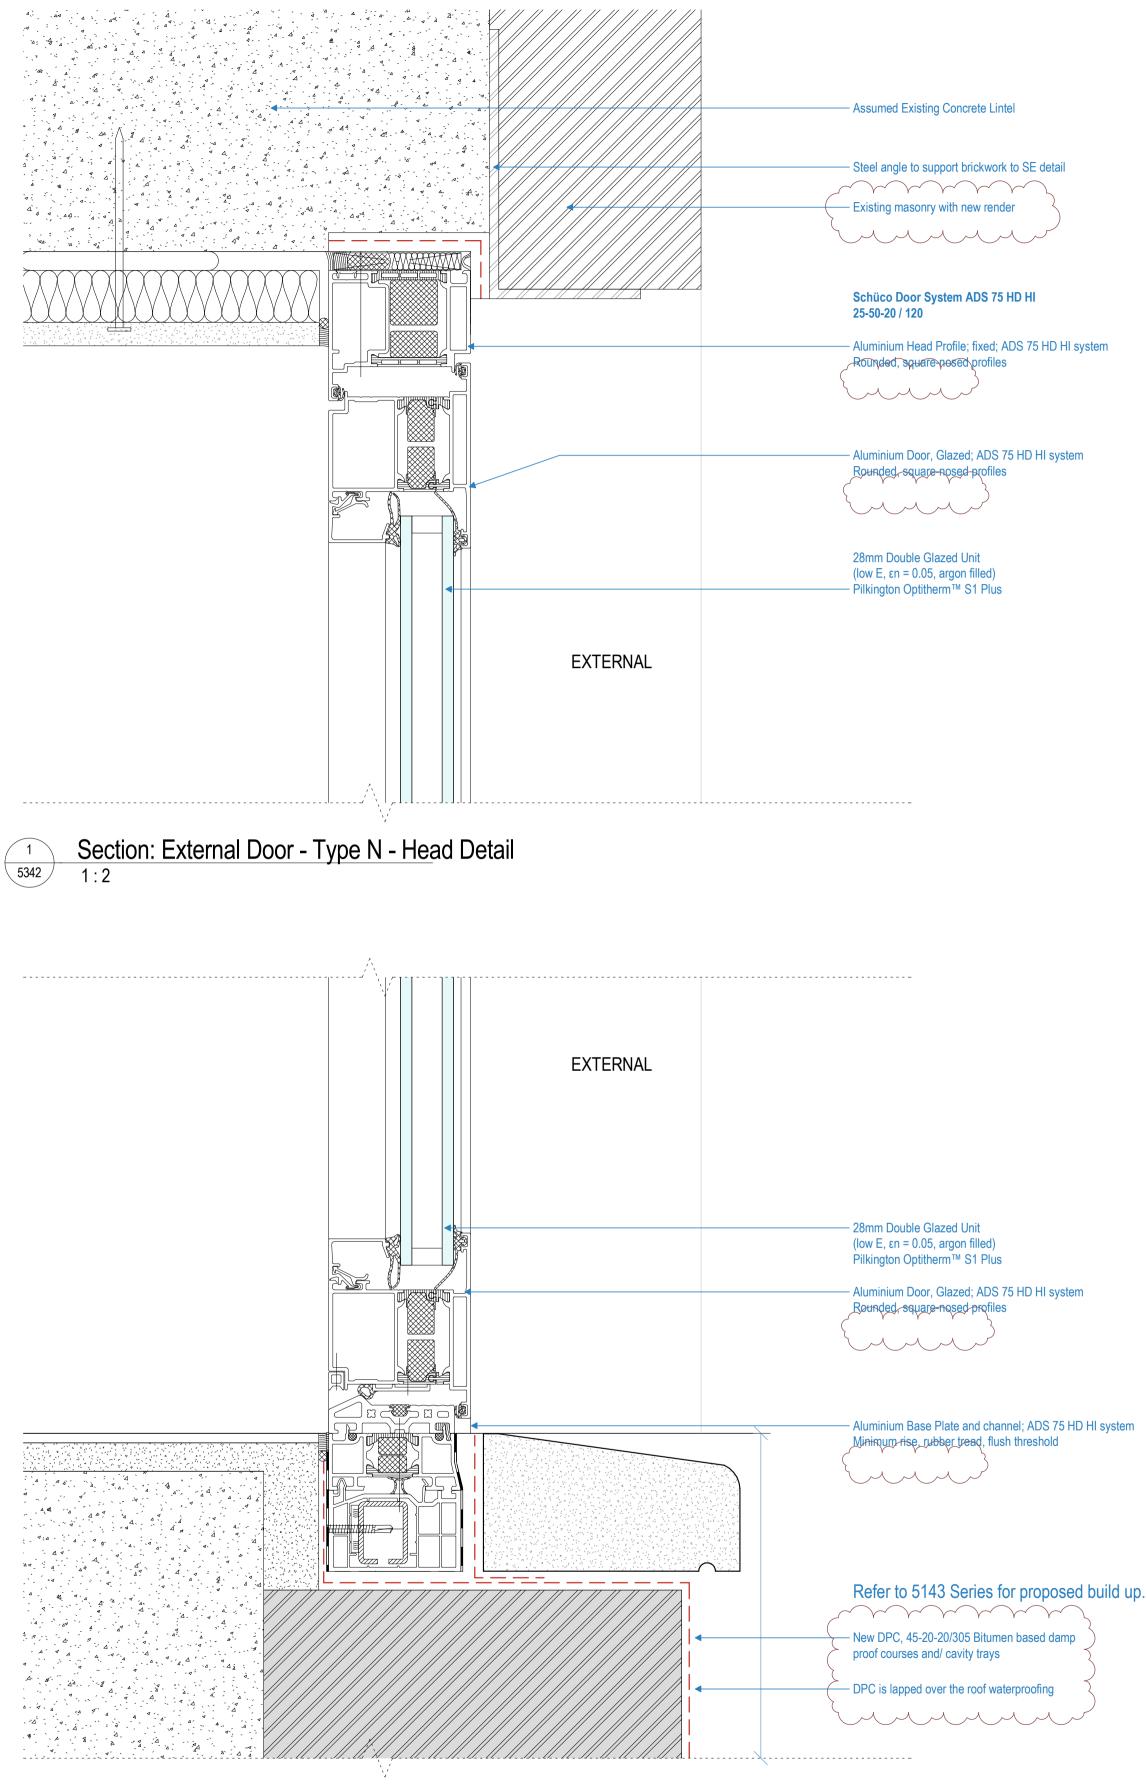

Section: External Door - Type N - Base Detail 2 5342 1:2







# Section: External Door - Type N - Mullion Detail (right)





Section: External Door - Type N - Jamb Detail (right)

1:2



Refer to 83 series for general notes 1.

| Rev | Date     | Details/ Amended by                            | Sign       |
|-----|----------|------------------------------------------------|------------|
| P1  | 27.11.17 | Draft Stage 4 Issue / JB                       | LM         |
| A7  | 07.02.18 | STAGE 4 SUBMISSION/<br>LM                      | AML        |
| A12 | 25.06.18 | REVISED STAGE 4 ISSUE<br>/ LM / MJF            | LM         |
| C1  | 22.10.18 | Construction Issue - Door<br>Package / LM/ MJF | LM/<br>MJF |

## sonnemanntoon architects

| Quality House<br>6-9 Quality Court<br>Chancery La