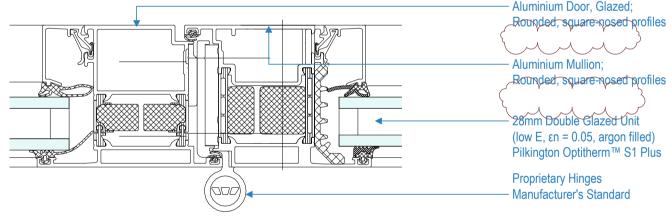

# Section: External Door - Type N - Mullion Detail (right)

Section: External Door - Type N - Jamb Detail (right)

1:2

Refer to 83 series for general notes 1.

| Rev | Date     | Details/ Amended by                            | Sign       |
|-----|----------|------------------------------------------------|------------|
| P1  | 27.11.17 | Draft Stage 4 Issue / JB                       | LM         |
| A7  | 07.02.18 | STAGE 4 SUBMISSION/<br>LM                      | AML        |
| A12 | 25.06.18 | REVISED STAGE 4 ISSUE<br>/ LM / MJF            | LM         |
| C1  | 22.10.18 | Construction Issue - Door<br>Package / LM/ MJF | LM/<br>MJF |