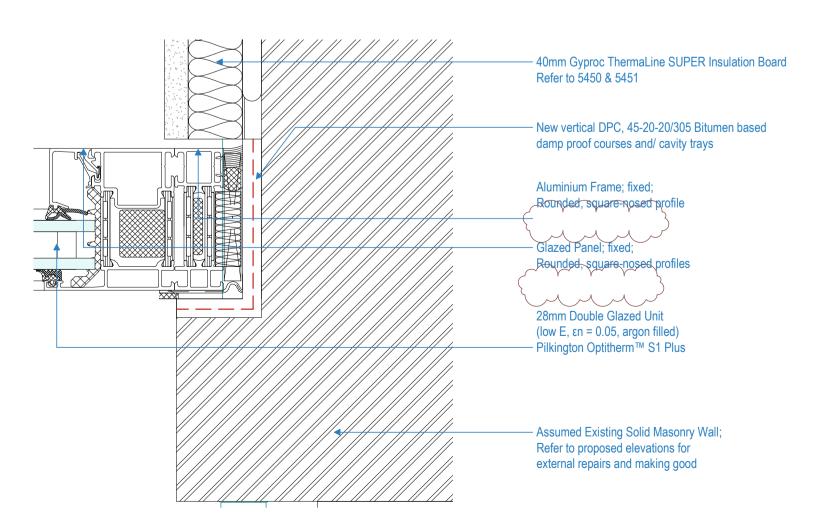

Section: External Door - Type N - Base Detail 2 5342 1:2

# Section: External Door - Type N - Mullion Detail (right)

Section: External Door - Type N - Jamb Detail (right)

1:2

Refer to 83 series for general notes 1.

| Rev | Date     | Details/ Amended by                            | Sign       |
|-----|----------|------------------------------------------------|------------|
| P1  | 27.11.17 | Draft Stage 4 Issue / JB                       | LM         |
| A7  | 07.02.18 | STAGE 4 SUBMISSION/<br>LM                      | AML        |
| A12 | 25.06.18 | REVISED STAGE 4 ISSUE<br>/ LM / MJF            | LM         |
| C1  | 22.10.18 | Construction Issue - Door<br>Package / LM/ MJF | LM/<br>MJF |