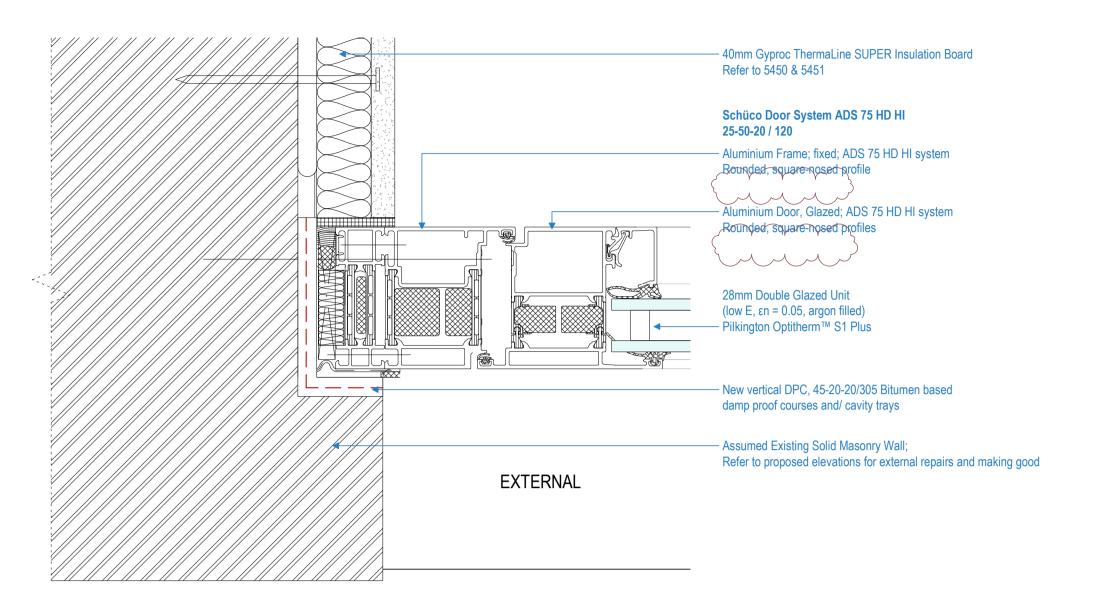

Plan: External Door - Type M1 - Jamb Detail (left)

Plan: External Door - Type M1 - Jamb Detail (right)

**Door Type M1** Spec ref: 25-50-20 / 120

| Rev | Date     | Details/ Amended by                                   | Sign       |
|-----|----------|-------------------------------------------------------|------------|
| P1  | 27.11.17 | Draft Stage 4 Issue / JB                              | LM         |
| A7  | 07.02.18 | STAGE 4 SUBMISSION/<br>LM                             | AML        |
| A8  | 09.02.18 | Stage 4 - Revised CW info following Kier queries / LM | LM         |
| A12 | 25.06.18 | REVISED STAGE 4 ISSUE / LM / MJF                      | LM         |
| C1  | 22.10.18 | Construction Issue - Door Package / LM/ MJF           | LM/<br>MJF |

Drawing title

DETAILS: DOORS + GLAZING
External Door - Type M1

Scale Status Rev

1: 2 @A1 CONSTR.

Drawing number

1615-ST-Q1-XX-DR-A-5341

0 50 100 00