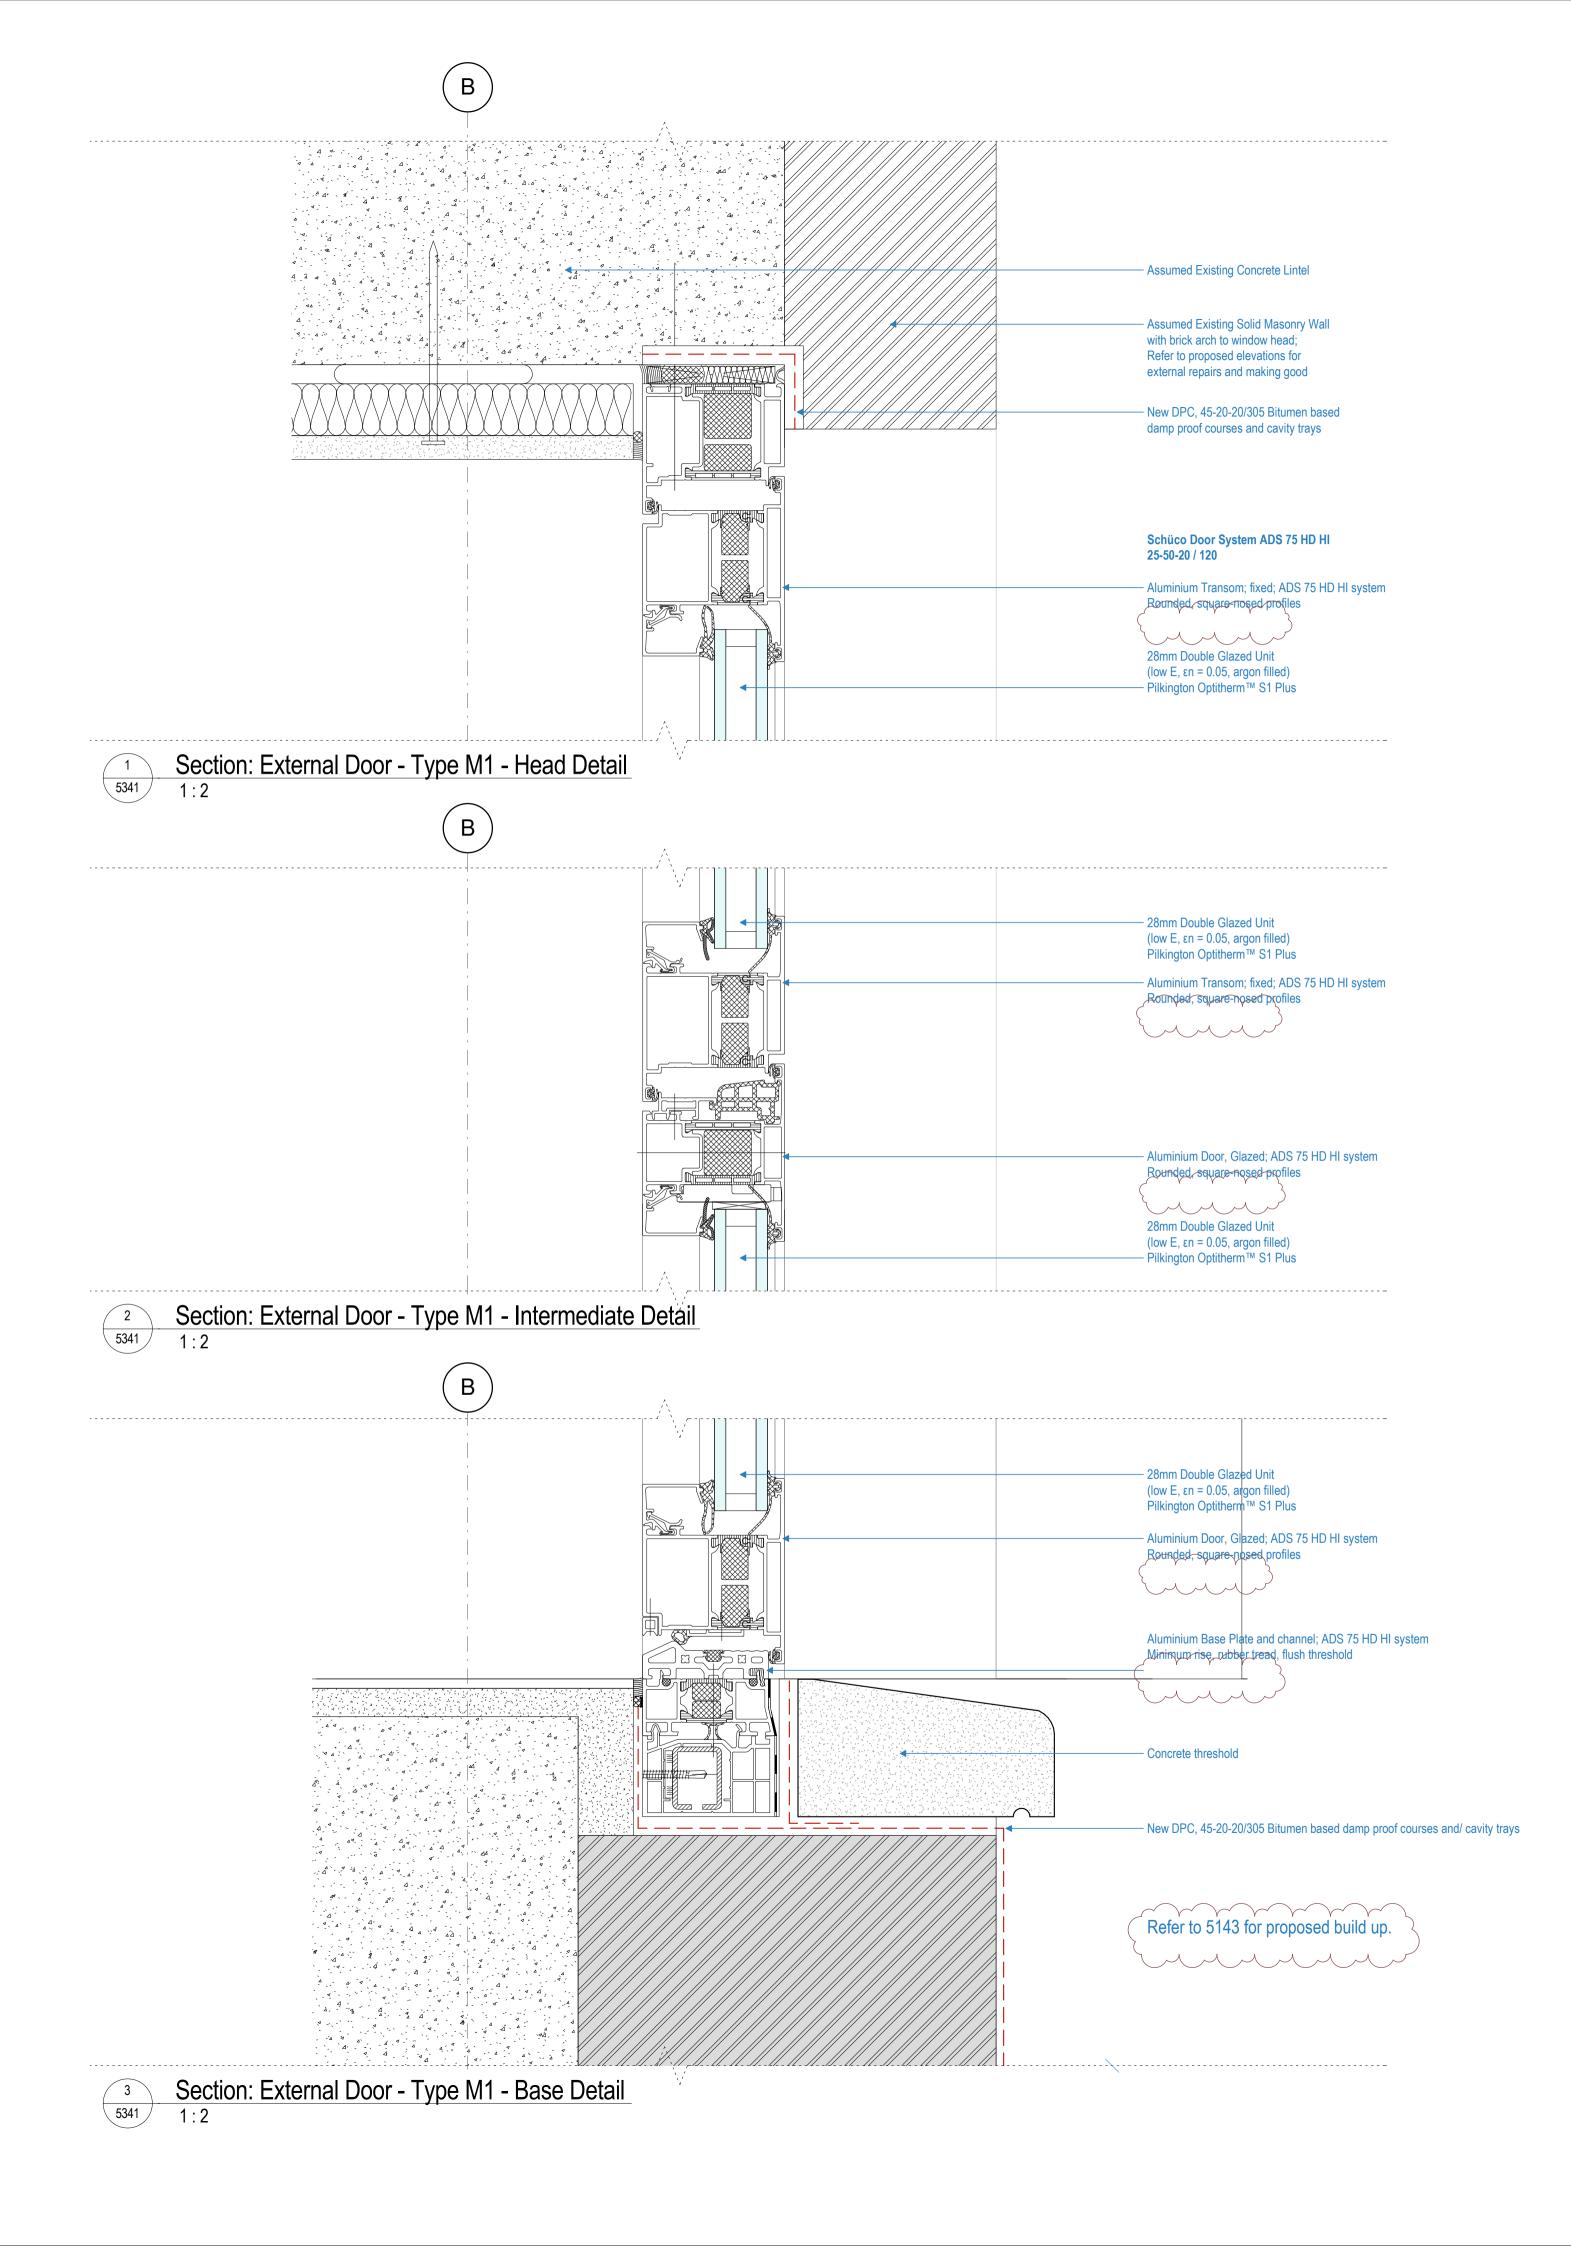

Plan: External Door - Type M1 - Jamb Detail (left)

Plan: External Door - Type M1 - Jamb Detail (right)

**Door Type M1** Spec ref: 25-50-20 / 120

| Rev | Date     | Details/ Amended by                                   | Sign       |
|-----|----------|-------------------------------------------------------|------------|
| P1  | 27.11.17 | Draft Stage 4 Issue / JB                              | LM         |
| A7  | 07.02.18 | STAGE 4 SUBMISSION/<br>LM                             | AML        |
| A8  | 09.02.18 | Stage 4 - Revised CW info following Kier queries / LM | LM         |
| A12 | 25.06.18 | REVISED STAGE 4 ISSUE / LM / MJF                      | LM         |
| C1  | 22.10.18 | Construction Issue - Door Package / LM/ MJF           | LM/<br>MJF |

Drawing title

DETAILS: DOORS + GLAZING
External Door - Type M1

Scale Status Rev

1: 2 @A1 CONSTR.

Drawing number

1615-ST-Q1-XX-DR-A-5341

0 50 100 00