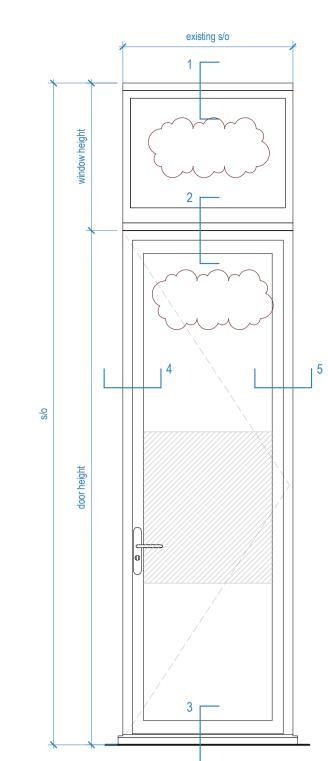

Plan: External Door - Type M1 - Jamb Detail (left)

Plan: External Door - Type M1 - Jamb Detail (right)

**Door Type M1** Spec ref: 25-50-20 / 120

| Rev | Date     | Details/ Amended by                                   | Sign       |
|-----|----------|-------------------------------------------------------|------------|
| P1  | 27.11.17 | Draft Stage 4 Issue / JB                              | LM         |
| A7  | 07.02.18 | STAGE 4 SUBMISSION/<br>LM                             | AML        |
| A8  | 09.02.18 | Stage 4 - Revised CW info following Kier queries / LM | LM         |
| A12 | 25.06.18 | REVISED STAGE 4 ISSUE / LM / MJF                      | LM         |
| C1  | 22.10.18 | Construction Issue - Door Package / LM/ MJF           | LM/<br>MJF |

Drawing title

DETAILS: DOORS + GLAZING
External Door - Type M1

Scale Status Rev

1: 2 @A1 CONSTR.

Drawing number

1615-ST-Q1-XX-DR-A-5341

0 50 100 00