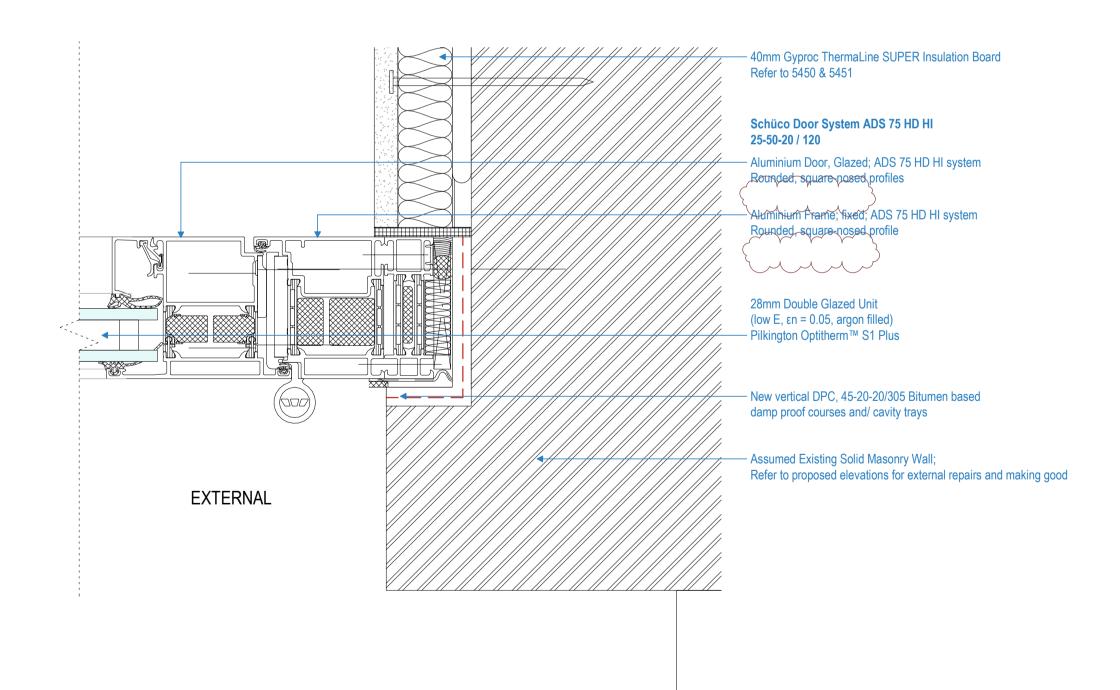

Plan: External Door - Type M1 - Jamb Detail (left)

Plan: External Door - Type M1 - Jamb Detail (right)

**Door Type M1** Spec ref: 25-50-20 / 120

| Rev | Date     | Details/ Amended by                                   | Sign       |
|-----|----------|-------------------------------------------------------|------------|
| P1  | 27.11.17 | Draft Stage 4 Issue / JB                              | LM         |
| A7  | 07.02.18 | STAGE 4 SUBMISSION/<br>LM                             | AML        |
| A8  | 09.02.18 | Stage 4 - Revised CW info following Kier queries / LM | LM         |
| A12 | 25.06.18 | REVISED STAGE 4 ISSUE / LM / MJF                      | LM         |
| C1  | 22.10.18 | Construction Issue - Door Package / LM/ MJF           | LM/<br>MJF |

Drawing title

DETAILS: DOORS + GLAZING
External Door - Type M1

Scale Status Rev

1: 2 @A1 CONSTR.

Drawing number

1615-ST-Q1-XX-DR-A-5341

0 50 100 00