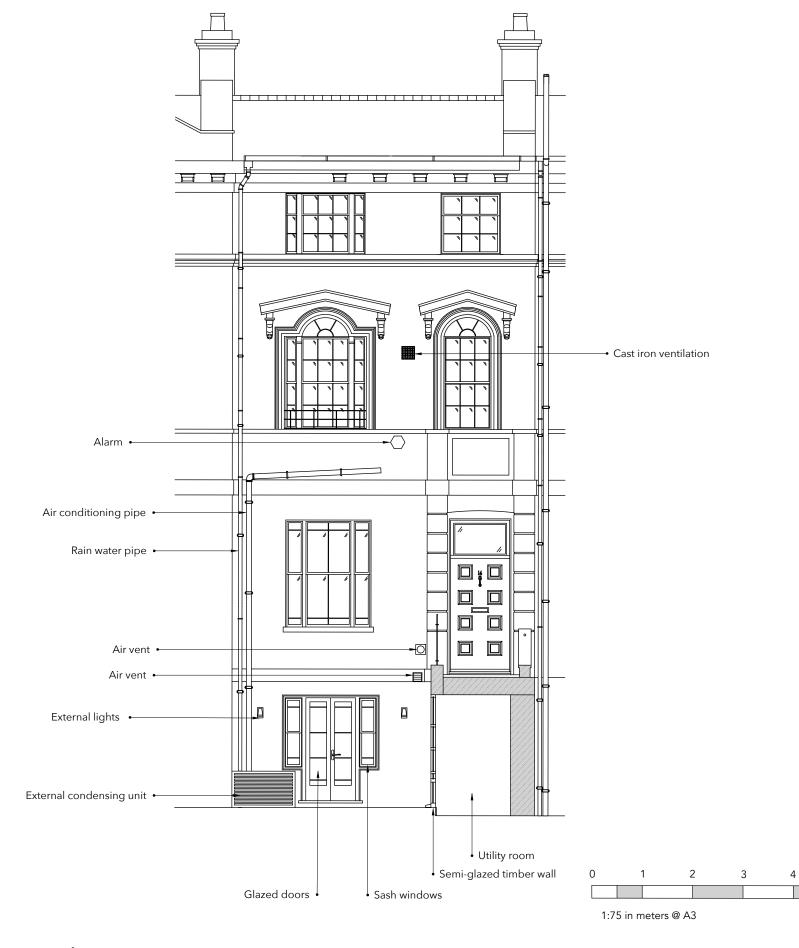

## **Existing Front Elevation**

MARK LEWIS INTERIOR DESIGN MAIN CONTRACTOR: TBC

**CLIENT:** Wendy and Moray PROJECT: Regent's Park Road

**ISSUE:** May 4, 2020

DRAWN BY: LT

5

**REVISION:** A

SCALE: 1:75 @A3