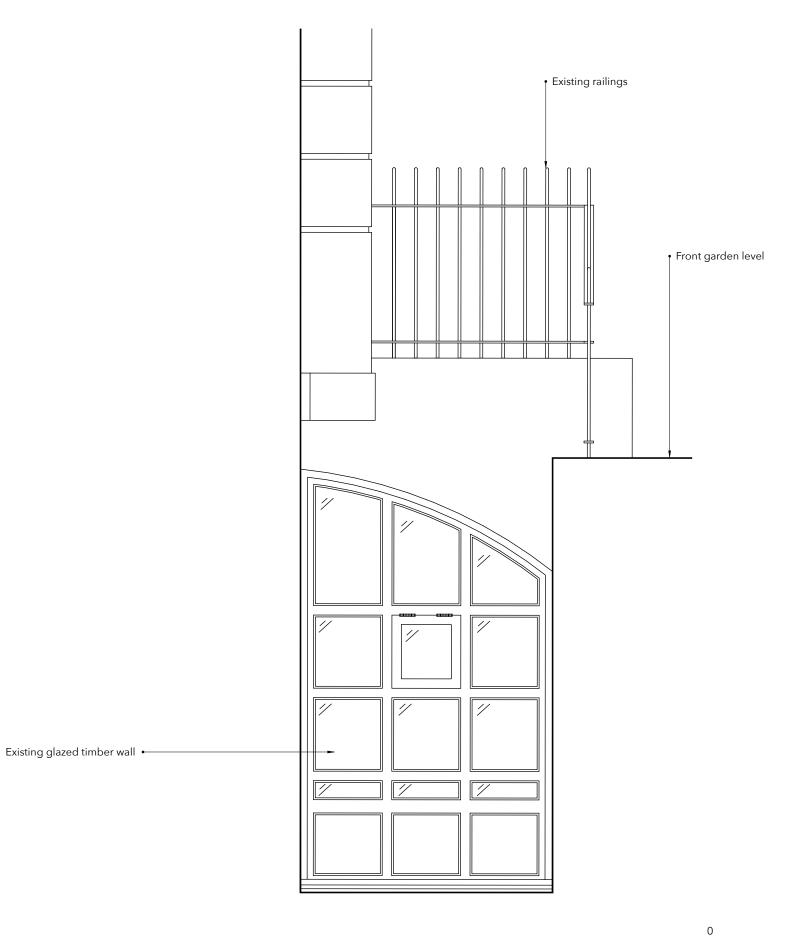

10

1 

1:20 in meters @ A3

MARK LEWIS INTERIOR DESIGN MAIN CONTRACTOR: TBC

CLIENT: Wendy and Moray PROJECT: Regent's Park Road

## Existing Basement Courtyard East Elevation

SCALE: 1:20 @A3