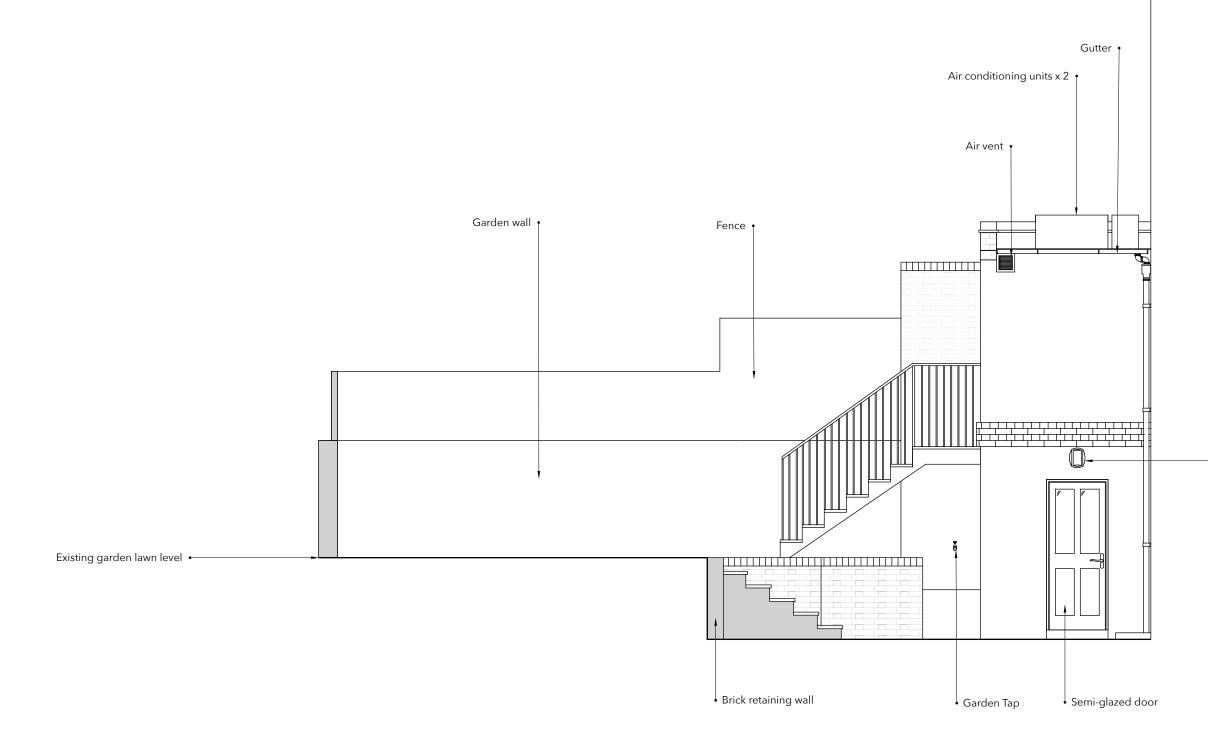

#### Existing Garden East Elevation

**ISSUE:** May 4, 2020

Security light

#### SCALE: 1:50 @A3

1:50 in meters @ A3

| 1 | I | 2 3 | 3 | 4 5 |  |
|---|---|-----|---|-----|--|
|   |   |     |   |     |  |