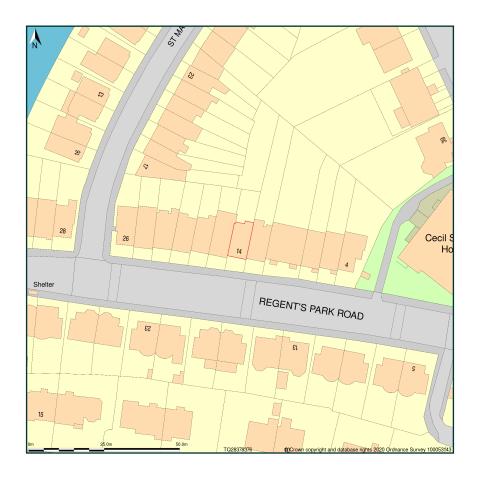

## 14, Regent s Park Road, London, Camden, NW1 7TX

Site Plan shows area bounded by: 528306.28, 183692.27 528447.7, 183833.69 (at a scale of 1:1250), OSGridRef: TQ28378376. The representation of a road, track or path is no evidence of a right of way. The representation of features as lines is no evidence of a property boundary.