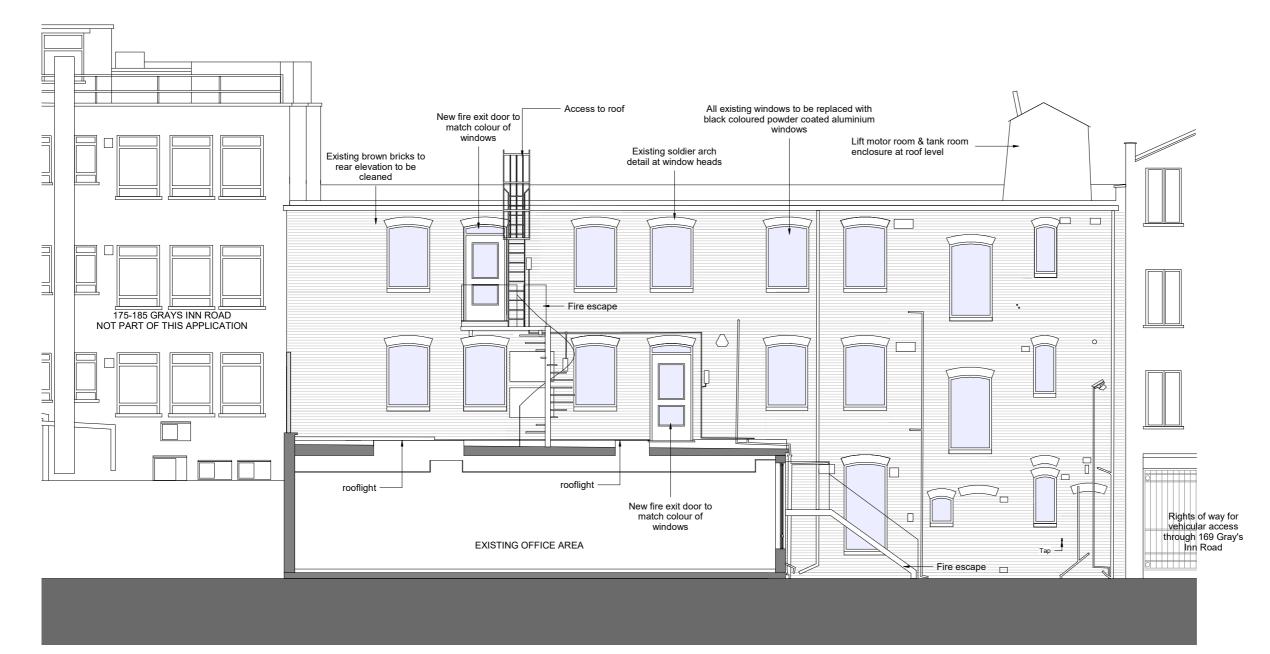

Proposed Rear Elevation 1:50@ A1\_1:100 @ A3

0m 1m 2m 3m 4m 5m VISUAL SCALE 1:50 @ A1

## PROJECT:

171-173 Gray's Inn Road

CLIENT:

Domus Developments Ltd

DRAWING:

Proposed Rear Elevation