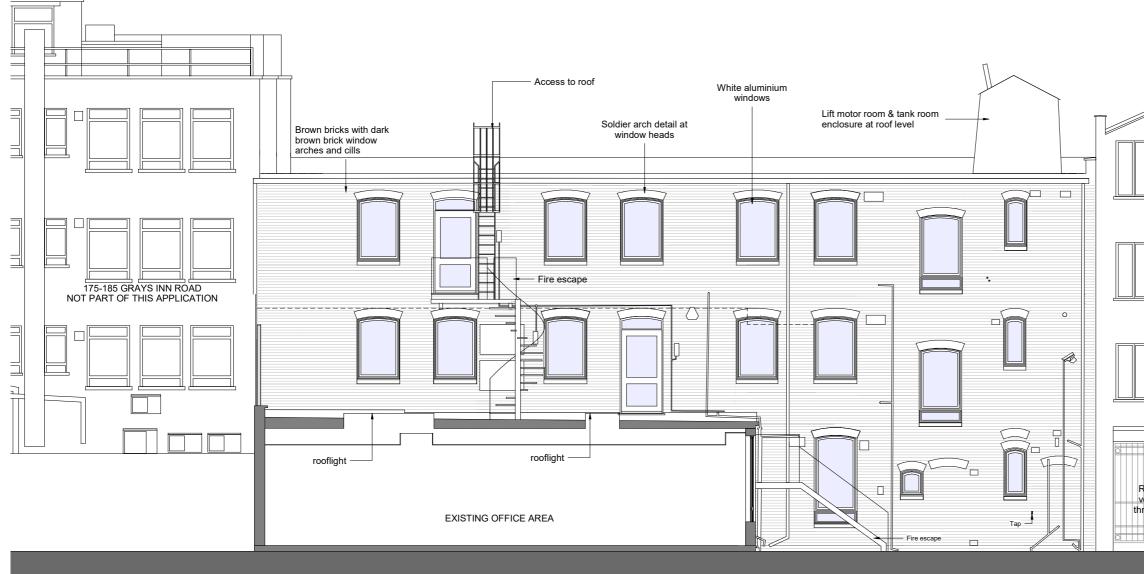

Existing Rear Elevation 1 : 50 @ A1 \_ 1:100 @ A3

THE CONTRACTOR MUST VERIFY ALL DIMENSIONS ON SITE BEFORE MAKING SHOP DRAWINGS OR COMMENCING WORK OF ANY KIND. NO DIMENSIONS TO BE SCALED FROM THIS DRAWING.

## PLANNING

PROJECT: 171-173 Gray's Inn Road

CLIENT: Domus Developments Ltd

DRAWING:

Existing Rear Elevation