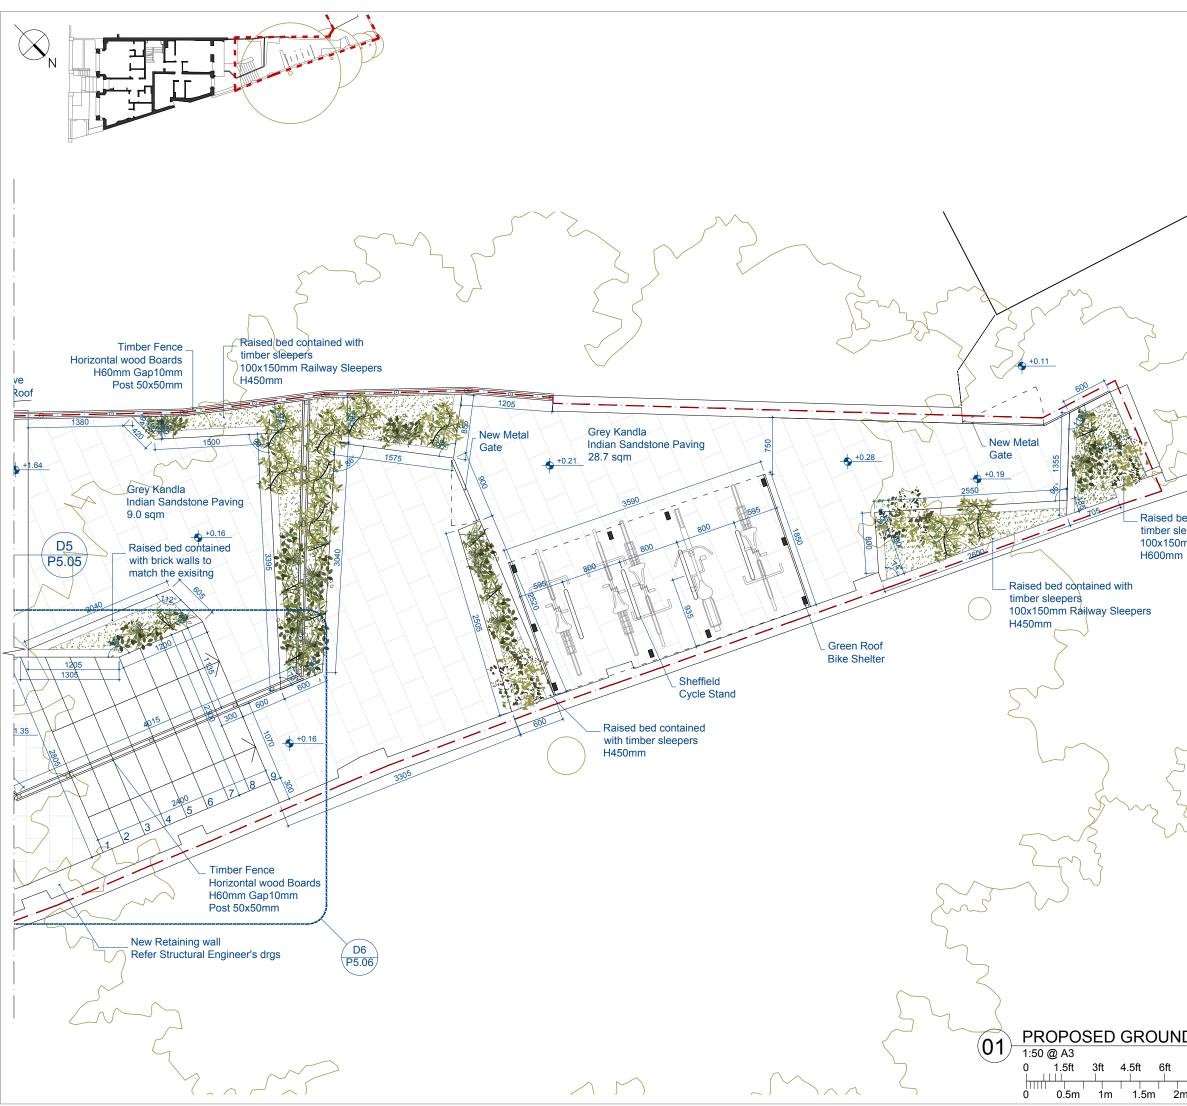

Notes:

Flats 2, 5, 6, 7, 10, 12 and 16 designed by Akelius.

THIS DRAWING IS THE PROPERTY OF KIBRE AND IS ISSUED ON THE CONDITION THAT IT IS NOT COPIED EITHER WHOLLY OR IN PART WITHOUT CONSENT IN WRITING.