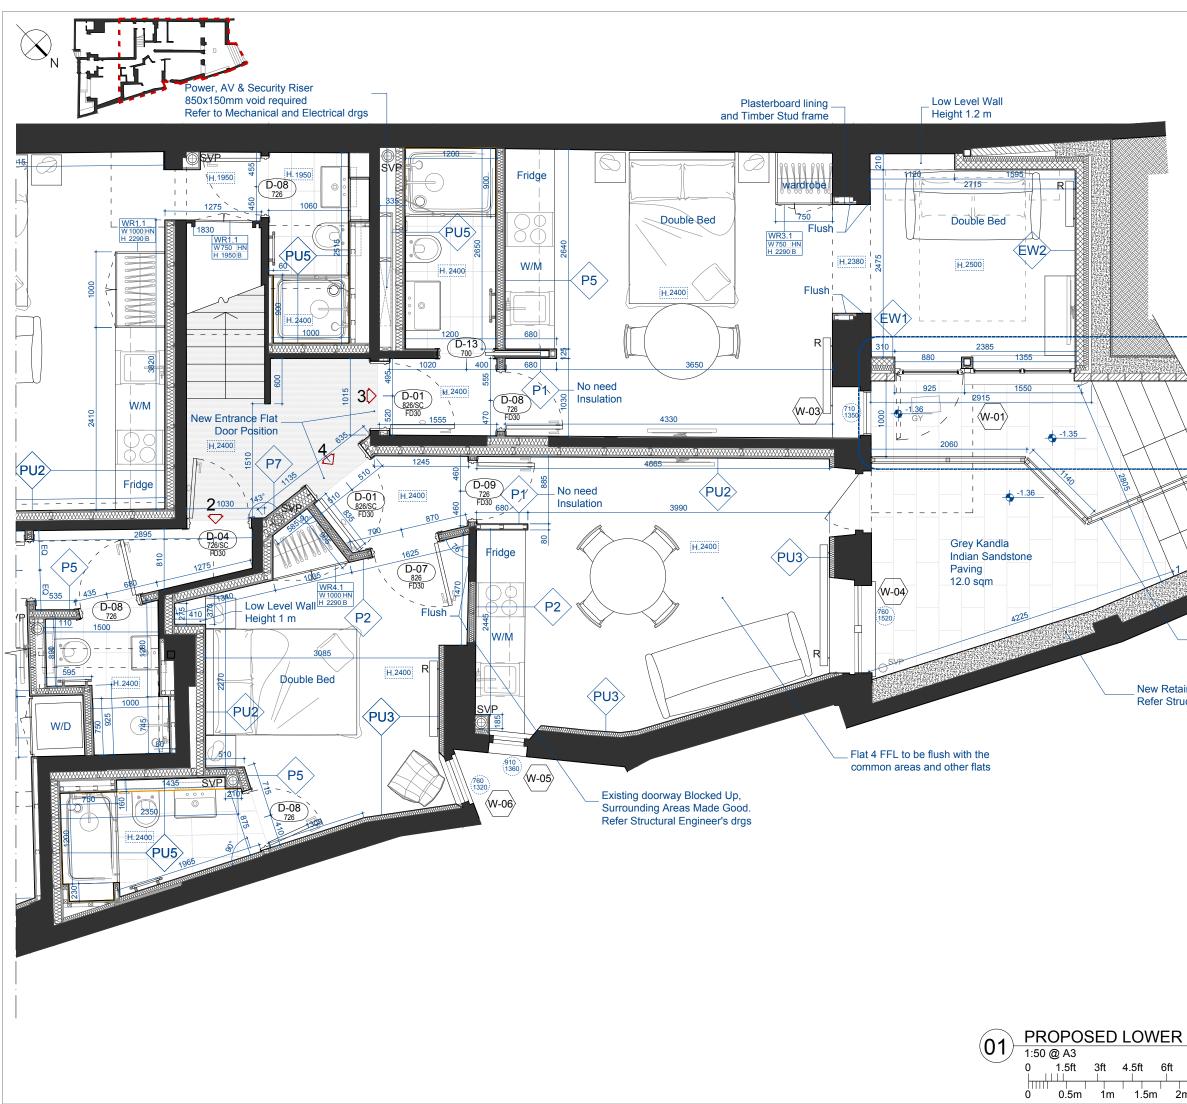

Notes:

|                                                                         | THIS DRAWING IS THE PROPERTY OF KIBRE<br>AND IS ISSUED ON THE CONDITION THAT IT IS<br>NOT COPIED EITHER WHOLLY OR IN PART<br>WITHOUT CONSENT IN WRITING.                                                                                                                                                                                                                                                                                                                                                                                                                                                                                                                                                                                                                                                                                                                                                                         |
|-------------------------------------------------------------------------|----------------------------------------------------------------------------------------------------------------------------------------------------------------------------------------------------------------------------------------------------------------------------------------------------------------------------------------------------------------------------------------------------------------------------------------------------------------------------------------------------------------------------------------------------------------------------------------------------------------------------------------------------------------------------------------------------------------------------------------------------------------------------------------------------------------------------------------------------------------------------------------------------------------------------------|
|                                                                         | ALL DIMENSIONS, DRAWINGS AND<br>SPECIFICATIONS ARE TO BE VERIFIED ON<br>SITE BY THE CONTRACTOR AND ANY<br>DUTENDA THE CONTRACTOR AND ANY<br>DISTERIOR DESIGNED TO THE<br>COMMENCEMENT OF WORK.     THIS DRAWING HAS BEEN BASED UPON<br>A MEASURED SURVEY DRAWING BY OTHERS.<br>AS A RESULT, THE PRECISION OF THE<br>DIMENSIONS INDICATED IS DEPENDENT<br>UPON THE INFORMATION SUPPLIED<br>• CONTRACTOR TO TAKE<br>RESPONSIBILITY AND ENSURE ALL<br>CONSTRUCTION METHODS. TECHNIQUES,<br>FITTINGS AND FINISHES ETC CONFORM TO<br>THE REQUIRED BUILDING REGULATIONS HE<br>THE WAT BUILDE COUNTRY, AND TO THE<br>SATISFACTION.     ALL SPECIFIED ITEMS ARE TO BE<br>UNITALED IN ACCORDANCE WITH THE<br>MANUFACTURES RECOMMENDATIONS.     ALL PRECIFIED TEMS ARE TO BE<br>UNITALED IN ACCORDANCE WITH THE<br>MANUFACTURES RECOMMENDATIONS.     ALL PRECIFIED TEMS ARE TO BE CARRIED OUT<br>TO A HIGH STANDARD.     ON TSCALE DRAWING |
|                                                                         | Notes:                                                                                                                                                                                                                                                                                                                                                                                                                                                                                                                                                                                                                                                                                                                                                                                                                                                                                                                           |
|                                                                         | • Flats 2, 5, 6, 7, 10, 12 and 16 designed by Akelius.                                                                                                                                                                                                                                                                                                                                                                                                                                                                                                                                                                                                                                                                                                                                                                                                                                                                           |
|                                                                         | COMMON PARTS FINISHES<br>Refer to Akelius Finishing<br>Schedules.                                                                                                                                                                                                                                                                                                                                                                                                                                                                                                                                                                                                                                                                                                                                                                                                                                                                |
| D3<br>P5.03                                                             | All suspended ceilings in the<br>bathrooms require moisture<br>resistant plasterboards                                                                                                                                                                                                                                                                                                                                                                                                                                                                                                                                                                                                                                                                                                                                                                                                                                           |
|                                                                         | <ul> <li>Tile Backing Board to be supplied<br/>and installed on all the bathroom<br/>floors to all apartments as per<br/>manufactures instructions.</li> </ul>                                                                                                                                                                                                                                                                                                                                                                                                                                                                                                                                                                                                                                                                                                                                                                   |
|                                                                         | <ul> <li>DPM to be supplied and installed<br/>into all the bathrooms to all<br/>apartments as per manufactures<br/>instructions.</li> </ul>                                                                                                                                                                                                                                                                                                                                                                                                                                                                                                                                                                                                                                                                                                                                                                                      |
|                                                                         | <ul> <li>Window Blinds to be supplied and<br/>installed to all apartment glazed<br/>window and glazed doors.</li> </ul>                                                                                                                                                                                                                                                                                                                                                                                                                                                                                                                                                                                                                                                                                                                                                                                                          |
|                                                                         |                                                                                                                                                                                                                                                                                                                                                                                                                                                                                                                                                                                                                                                                                                                                                                                                                                                                                                                                  |
|                                                                         |                                                                                                                                                                                                                                                                                                                                                                                                                                                                                                                                                                                                                                                                                                                                                                                                                                                                                                                                  |
| 2 3 4 5                                                                 |                                                                                                                                                                                                                                                                                                                                                                                                                                                                                                                                                                                                                                                                                                                                                                                                                                                                                                                                  |
|                                                                         | G-Flat 3 extension 17/02/2020<br>updated                                                                                                                                                                                                                                                                                                                                                                                                                                                                                                                                                                                                                                                                                                                                                                                                                                                                                         |
| Timber Fence<br>Horizontal wood Boards<br>H60mm Gap10mm<br>Post 50x50mm | F         Note Added         10/12/2019           E         Radiator and SVP         23/10/2019           location updated         -Ceiling Heights updated           -Wardrobe tags added         -Wardrobes updated                                                                                                                                                                                                                                                                                                                                                                                                                                                                                                                                                                                                                                                                                                            |
| ining wall<br>ctural Engineer's drgs                                    | D-Notes added 17/09/2019<br>-Window and wall tag added<br>-H/W Cylinders removed                                                                                                                                                                                                                                                                                                                                                                                                                                                                                                                                                                                                                                                                                                                                                                                                                                                 |
|                                                                         | -Services Vertical Risers added<br>-LG rear balcony support moved<br>C H/W Cylinders added 08/07/2019                                                                                                                                                                                                                                                                                                                                                                                                                                                                                                                                                                                                                                                                                                                                                                                                                            |
|                                                                         | -SVP location specified<br>B -Thermal linings on 05/03/2019<br>interior side of the external walls                                                                                                                                                                                                                                                                                                                                                                                                                                                                                                                                                                                                                                                                                                                                                                                                                               |
|                                                                         | A Flat 4 Bathroom 22/01/2019<br>Updated                                                                                                                                                                                                                                                                                                                                                                                                                                                                                                                                                                                                                                                                                                                                                                                                                                                                                          |
|                                                                         | -Flats 2, 3, 4 Lobby Area and<br>Door Added<br>-Flat 3 WF-01 Updated                                                                                                                                                                                                                                                                                                                                                                                                                                                                                                                                                                                                                                                                                                                                                                                                                                                             |
|                                                                         | KIBRE                                                                                                                                                                                                                                                                                                                                                                                                                                                                                                                                                                                                                                                                                                                                                                                                                                                                                                                            |
|                                                                         | Studio 3, The Glasshouse<br>11-12 Lettice Street London,SW6 4EH<br>Tel: 020 3601 1323<br>e-mail: admin@kibre.co.uk                                                                                                                                                                                                                                                                                                                                                                                                                                                                                                                                                                                                                                                                                                                                                                                                               |
|                                                                         | Client:<br>AKELIUS                                                                                                                                                                                                                                                                                                                                                                                                                                                                                                                                                                                                                                                                                                                                                                                                                                                                                                               |
|                                                                         | Project:<br>10 Canfield Road, London, NW6 3JS                                                                                                                                                                                                                                                                                                                                                                                                                                                                                                                                                                                                                                                                                                                                                                                                                                                                                    |
| GROUND FLOOR PLAN - 02                                                  | Title:<br>Proposed Scheme<br>Lower Ground Floor Plan - 02                                                                                                                                                                                                                                                                                                                                                                                                                                                                                                                                                                                                                                                                                                                                                                                                                                                                        |
| 7.5ft 9ft 10.5ft 12ft 13.5ft 15ft                                       | Scale: Date: Drawn:<br>1:50@A3 21/12/18 ST                                                                                                                                                                                                                                                                                                                                                                                                                                                                                                                                                                                                                                                                                                                                                                                                                                                                                       |
| n 2.5m 3m 3.5m 4m 4.5m 5m                                               | Project No. Drawing No. Rev.<br>A10CG P2.01.02 G                                                                                                                                                                                                                                                                                                                                                                                                                                                                                                                                                                                                                                                                                                                                                                                                                                                                                 |