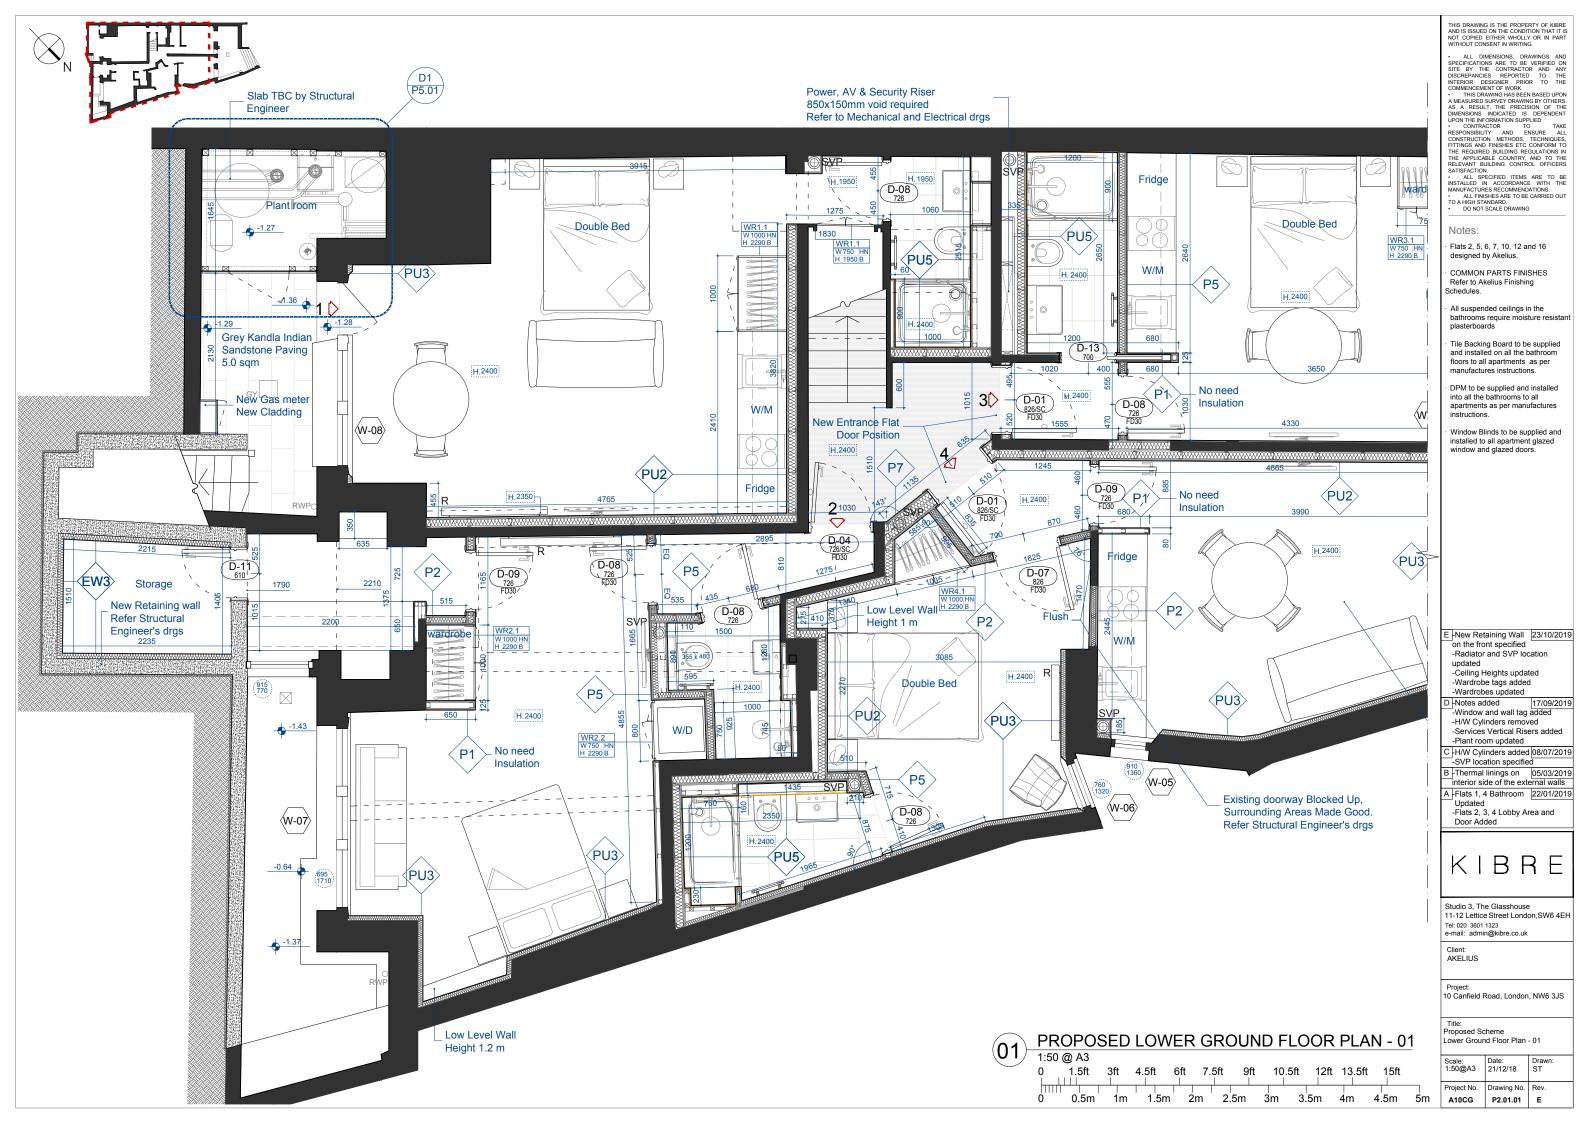

Notes:

|                                                                         | THIS DRAWING IS THE PROPERTY OF KIBRE<br>AND IS ISSUED ON THE CONDITION THAT IT IS<br>NOT COPIED EITHER WHOLLY OR IN PART<br>WITHOUT CONSENT IN WRITING.                                                                                                                                                                                                                                                                                                                                                                                                                                                                                                                                                                                                                                                                                                                                                                         |
|-------------------------------------------------------------------------|----------------------------------------------------------------------------------------------------------------------------------------------------------------------------------------------------------------------------------------------------------------------------------------------------------------------------------------------------------------------------------------------------------------------------------------------------------------------------------------------------------------------------------------------------------------------------------------------------------------------------------------------------------------------------------------------------------------------------------------------------------------------------------------------------------------------------------------------------------------------------------------------------------------------------------|
|                                                                         | ALL DIMENSIONS, DRAWINGS AND<br>SPECIFICATIONS ARE TO BE VERIFIED ON<br>SITE BY THE CONTRACTOR AND ANY<br>DUTENDA THE CONTRACTOR AND ANY<br>DISTERIOR DESIGNED TO THE<br>COMMENCEMENT OF WORK.     THIS DRAWING HAS BEEN BASED UPON<br>A MEASURED SURVEY DRAWING BY OTHERS.<br>AS A RESULT, THE PRECISION OF THE<br>DIMENSIONS INDICATED IS DEPENDENT<br>UPON THE INFORMATION SUPPLIED<br>• CONTRACTOR TO TAKE<br>RESPONSIBILITY AND ENSURE ALL<br>CONSTRUCTION METHODS. TECHNIQUES,<br>FITTINGS AND FINISHES ETC CONFORM TO<br>THE REQUIRED BUILDING REGULATIONS HE<br>THE WAT BUILDE COUNTRY, AND TO THE<br>SATISFACTION.     ALL SPECIFIED ITEMS ARE TO BE<br>UNITALED IN ACCORDANCE WITH THE<br>MANUFACTURES RECOMMENDATIONS.     ALL PRECIFIED TEMS ARE TO BE<br>UNITALED IN ACCORDANCE WITH THE<br>MANUFACTURES RECOMMENDATIONS.     ALL PRECIFIED TEMS ARE TO BE CARRIED OUT<br>TO A HIGH STANDARD.     ON TSCALE DRAWING |
|                                                                         | Notes:                                                                                                                                                                                                                                                                                                                                                                                                                                                                                                                                                                                                                                                                                                                                                                                                                                                                                                                           |
|                                                                         | • Flats 2, 5, 6, 7, 10, 12 and 16 designed by Akelius.                                                                                                                                                                                                                                                                                                                                                                                                                                                                                                                                                                                                                                                                                                                                                                                                                                                                           |
|                                                                         | COMMON PARTS FINISHES<br>Refer to Akelius Finishing<br>Schedules.                                                                                                                                                                                                                                                                                                                                                                                                                                                                                                                                                                                                                                                                                                                                                                                                                                                                |
| D3<br>P5.03                                                             | All suspended ceilings in the<br>bathrooms require moisture<br>resistant plasterboards                                                                                                                                                                                                                                                                                                                                                                                                                                                                                                                                                                                                                                                                                                                                                                                                                                           |
|                                                                         | <ul> <li>Tile Backing Board to be supplied<br/>and installed on all the bathroom<br/>floors to all apartments as per<br/>manufactures instructions.</li> </ul>                                                                                                                                                                                                                                                                                                                                                                                                                                                                                                                                                                                                                                                                                                                                                                   |
|                                                                         | <ul> <li>DPM to be supplied and installed<br/>into all the bathrooms to all<br/>apartments as per manufactures<br/>instructions.</li> </ul>                                                                                                                                                                                                                                                                                                                                                                                                                                                                                                                                                                                                                                                                                                                                                                                      |
|                                                                         | <ul> <li>Window Blinds to be supplied and<br/>installed to all apartment glazed<br/>window and glazed doors.</li> </ul>                                                                                                                                                                                                                                                                                                                                                                                                                                                                                                                                                                                                                                                                                                                                                                                                          |
|                                                                         |                                                                                                                                                                                                                                                                                                                                                                                                                                                                                                                                                                                                                                                                                                                                                                                                                                                                                                                                  |
|                                                                         |                                                                                                                                                                                                                                                                                                                                                                                                                                                                                                                                                                                                                                                                                                                                                                                                                                                                                                                                  |
| 2 3 4 5                                                                 |                                                                                                                                                                                                                                                                                                                                                                                                                                                                                                                                                                                                                                                                                                                                                                                                                                                                                                                                  |
|                                                                         | G-Flat 3 extension 17/02/2020<br>updated                                                                                                                                                                                                                                                                                                                                                                                                                                                                                                                                                                                                                                                                                                                                                                                                                                                                                         |
| Timber Fence<br>Horizontal wood Boards<br>H60mm Gap10mm<br>Post 50x50mm | F         Note Added         10/12/2019           E         Radiator and SVP         23/10/2019           location updated         -Ceiling Heights updated           -Wardrobe tags added         -Wardrobes updated                                                                                                                                                                                                                                                                                                                                                                                                                                                                                                                                                                                                                                                                                                            |
| ining wall<br>ctural Engineer's drgs                                    | D-Notes added 17/09/2019<br>-Window and wall tag added<br>-H/W Cylinders removed                                                                                                                                                                                                                                                                                                                                                                                                                                                                                                                                                                                                                                                                                                                                                                                                                                                 |
|                                                                         | -Services Vertical Risers added<br>-LG rear balcony support moved<br>C H/W Cylinders added 08/07/2019                                                                                                                                                                                                                                                                                                                                                                                                                                                                                                                                                                                                                                                                                                                                                                                                                            |
|                                                                         | -SVP location specified<br>B -Thermal linings on 05/03/2019<br>interior side of the external walls                                                                                                                                                                                                                                                                                                                                                                                                                                                                                                                                                                                                                                                                                                                                                                                                                               |
|                                                                         | A Flat 4 Bathroom 22/01/2019<br>Updated                                                                                                                                                                                                                                                                                                                                                                                                                                                                                                                                                                                                                                                                                                                                                                                                                                                                                          |
|                                                                         | -Flats 2, 3, 4 Lobby Area and<br>Door Added<br>-Flat 3 WF-01 Updated                                                                                                                                                                                                                                                                                                                                                                                                                                                                                                                                                                                                                                                                                                                                                                                                                                                             |
|                                                                         | KIBRE                                                                                                                                                                                                                                                                                                                                                                                                                                                                                                                                                                                                                                                                                                                                                                                                                                                                                                                            |
|                                                                         | Studio 3, The Glasshouse<br>11-12 Lettice Street London,SW6 4EH<br>Tel: 020 3601 1323<br>e-mail: admin@kibre.co.uk                                                                                                                                                                                                                                                                                                                                                                                                                                                                                                                                                                                                                                                                                                                                                                                                               |
|                                                                         | Client:<br>AKELIUS                                                                                                                                                                                                                                                                                                                                                                                                                                                                                                                                                                                                                                                                                                                                                                                                                                                                                                               |
|                                                                         | Project:<br>10 Canfield Road, London, NW6 3JS                                                                                                                                                                                                                                                                                                                                                                                                                                                                                                                                                                                                                                                                                                                                                                                                                                                                                    |
| GROUND FLOOR PLAN - 02                                                  | Title:<br>Proposed Scheme<br>Lower Ground Floor Plan - 02                                                                                                                                                                                                                                                                                                                                                                                                                                                                                                                                                                                                                                                                                                                                                                                                                                                                        |
| 7.5ft 9ft 10.5ft 12ft 13.5ft 15ft                                       | Scale: Date: Drawn:<br>1:50@A3 21/12/18 ST                                                                                                                                                                                                                                                                                                                                                                                                                                                                                                                                                                                                                                                                                                                                                                                                                                                                                       |
| n 2.5m 3m 3.5m 4m 4.5m 5m                                               | Project No. Drawing No. Rev.<br>A10CG P2.01.02 G                                                                                                                                                                                                                                                                                                                                                                                                                                                                                                                                                                                                                                                                                                                                                                                                                                                                                 |