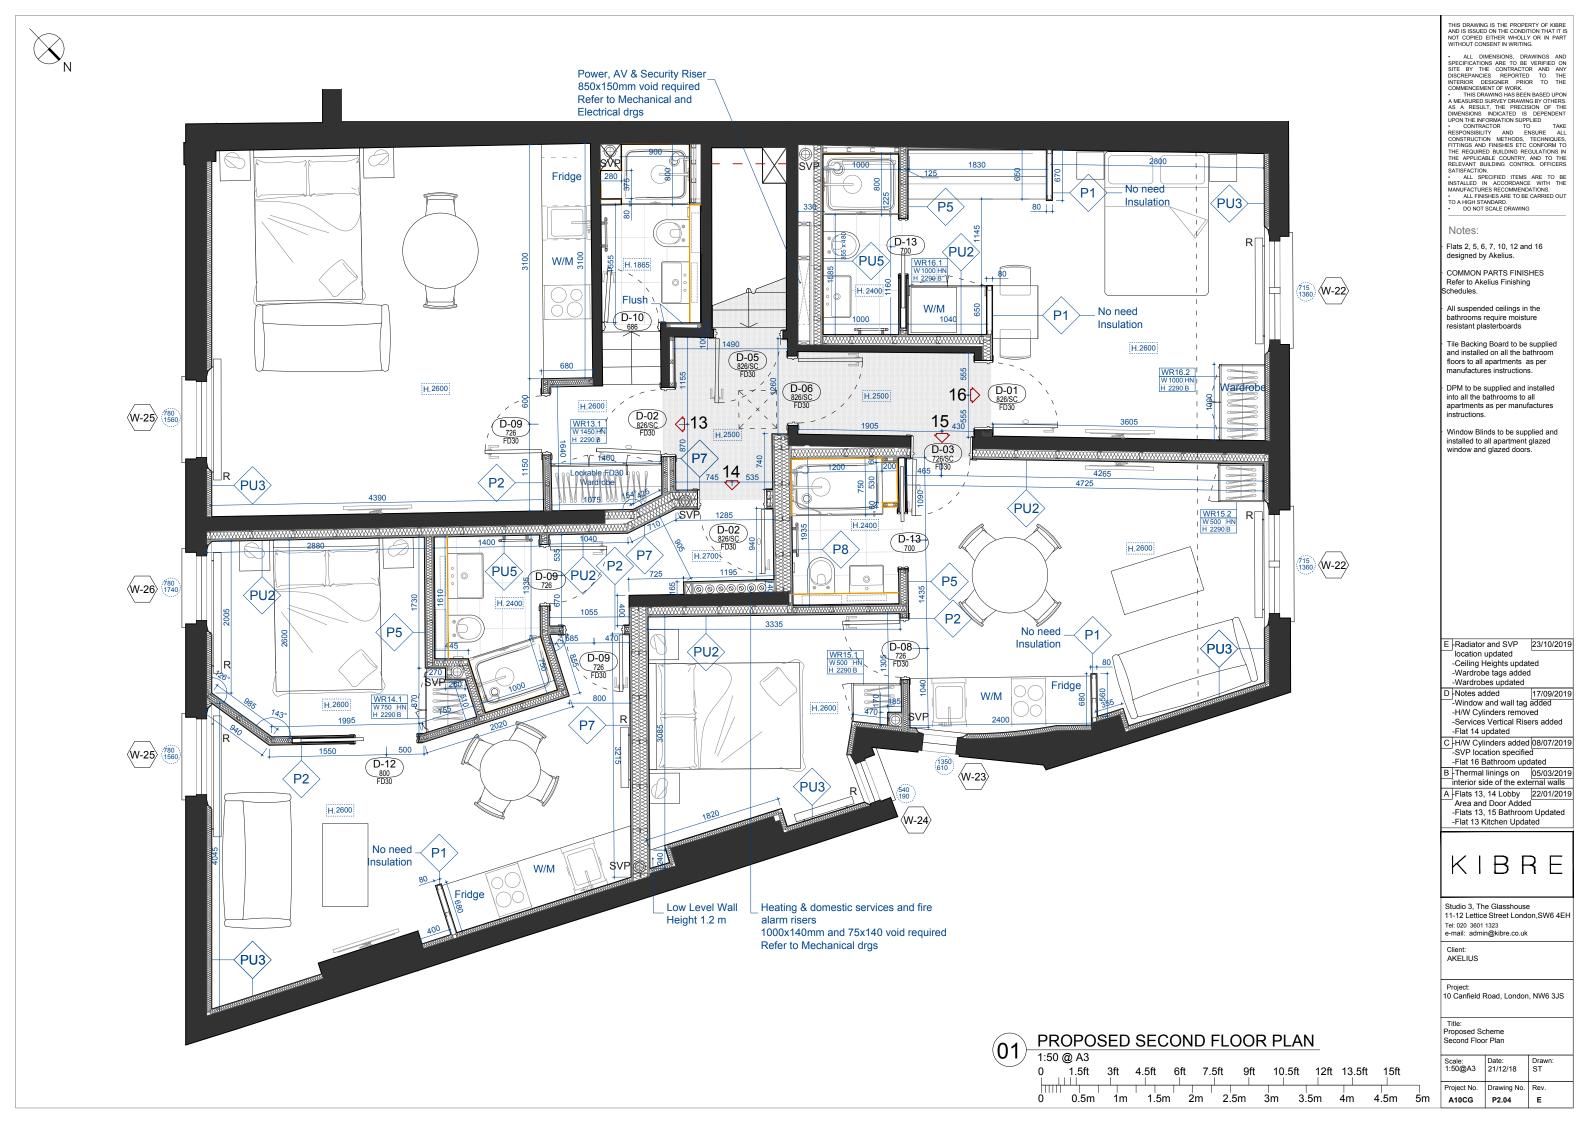

Notes:

Flats 2, 5, 6, 7, 10, 12 and 16 designed by Akelius.

THIS DRAWING IS THE PROPERTY OF KIBRE AND IS ISSUED ON THE CONDITION THAT IT IS NOT COPIED EITHER WHOLLY OR IN PART WITHOUT CONSENT IN WRITING.