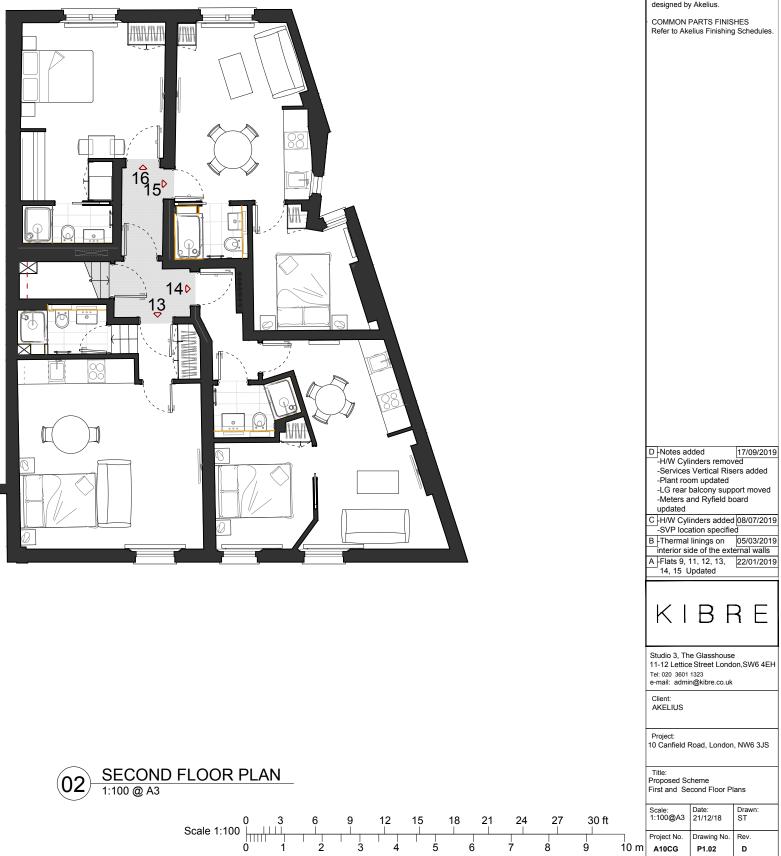

Notes:

Flats 2, 5, 6, 7, 10, 12 and 16 designed by Akelius.

THIS DRAWING IS THE PROPERTY OF KIBRE AND IS ISSUED ON THE CONDITION THAT IT IS NOT COPIED EITHER WHOLLY OR IN PART WITHOUT CONSENT IN WRITING.

Notes:

|                                                                         | THIS DRAWING IS THE PROPERTY OF KIBRE<br>AND IS ISSUED ON THE CONDITION THAT IT IS<br>NOT COPIED EITHER WHOLLY OR IN PART<br>WITHOUT CONSENT IN WRITING.                                                                                                                                                                                                                                                                                                                                                                                                                                                                                                                                                                                                                                                                                                                                                                         |
|-------------------------------------------------------------------------|----------------------------------------------------------------------------------------------------------------------------------------------------------------------------------------------------------------------------------------------------------------------------------------------------------------------------------------------------------------------------------------------------------------------------------------------------------------------------------------------------------------------------------------------------------------------------------------------------------------------------------------------------------------------------------------------------------------------------------------------------------------------------------------------------------------------------------------------------------------------------------------------------------------------------------|
|                                                                         | ALL DIMENSIONS, DRAWINGS AND<br>SPECIFICATIONS ARE TO BE VERIFIED ON<br>SITE BY THE CONTRACTOR AND ANY<br>DUTENDA THE CONTRACTOR AND ANY<br>DISTERIOR DESIGNED TO THE<br>COMMENCEMENT OF WORK.     THIS DRAWING HAS BEEN BASED UPON<br>A MEASURED SURVEY DRAWING BY OTHERS.<br>AS A RESULT, THE PRECISION OF THE<br>DIMENSIONS INDICATED IS DEPENDENT<br>UPON THE INFORMATION SUPPLIED<br>• CONTRACTOR TO TAKE<br>RESPONSIBILITY AND ENSURE ALL<br>CONSTRUCTION METHODS. TECHNIQUES,<br>FITTINGS AND FINISHES ETC CONFORM TO<br>THE REQUIRED BUILDING REGULATIONS HE<br>THE WAT BUILDE COUNTRY, AND TO THE<br>SATISFACTION.     ALL SPECIFIED ITEMS ARE TO BE<br>UNITALED IN ACCORDANCE WITH THE<br>MANUFACTURES RECOMMENDATIONS.     ALL PRECIFIED TEMS ARE TO BE<br>UNITALED IN ACCORDANCE WITH THE<br>MANUFACTURES RECOMMENDATIONS.     ALL PRECIFIED TEMS ARE TO BE CARRIED OUT<br>TO A HIGH STANDARD.     ON TSCALE DRAWING |
|                                                                         | Notes:                                                                                                                                                                                                                                                                                                                                                                                                                                                                                                                                                                                                                                                                                                                                                                                                                                                                                                                           |
|                                                                         | • Flats 2, 5, 6, 7, 10, 12 and 16 designed by Akelius.                                                                                                                                                                                                                                                                                                                                                                                                                                                                                                                                                                                                                                                                                                                                                                                                                                                                           |
|                                                                         | COMMON PARTS FINISHES<br>Refer to Akelius Finishing<br>Schedules.                                                                                                                                                                                                                                                                                                                                                                                                                                                                                                                                                                                                                                                                                                                                                                                                                                                                |
| D3<br>P5.03                                                             | All suspended ceilings in the<br>bathrooms require moisture<br>resistant plasterboards                                                                                                                                                                                                                                                                                                                                                                                                                                                                                                                                                                                                                                                                                                                                                                                                                                           |
|                                                                         | <ul> <li>Tile Backing Board to be supplied<br/>and installed on all the bathroom<br/>floors to all apartments as per<br/>manufactures instructions.</li> </ul>                                                                                                                                                                                                                                                                                                                                                                                                                                                                                                                                                                                                                                                                                                                                                                   |
|                                                                         | <ul> <li>DPM to be supplied and installed<br/>into all the bathrooms to all<br/>apartments as per manufactures<br/>instructions.</li> </ul>                                                                                                                                                                                                                                                                                                                                                                                                                                                                                                                                                                                                                                                                                                                                                                                      |
|                                                                         | <ul> <li>Window Blinds to be supplied and<br/>installed to all apartment glazed<br/>window and glazed doors.</li> </ul>                                                                                                                                                                                                                                                                                                                                                                                                                                                                                                                                                                                                                                                                                                                                                                                                          |
|                                                                         |                                                                                                                                                                                                                                                                                                                                                                                                                                                                                                                                                                                                                                                                                                                                                                                                                                                                                                                                  |
|                                                                         |                                                                                                                                                                                                                                                                                                                                                                                                                                                                                                                                                                                                                                                                                                                                                                                                                                                                                                                                  |
| 2 3 4 5                                                                 |                                                                                                                                                                                                                                                                                                                                                                                                                                                                                                                                                                                                                                                                                                                                                                                                                                                                                                                                  |
|                                                                         | G-Flat 3 extension 17/02/2020<br>updated                                                                                                                                                                                                                                                                                                                                                                                                                                                                                                                                                                                                                                                                                                                                                                                                                                                                                         |
| Timber Fence<br>Horizontal wood Boards<br>H60mm Gap10mm<br>Post 50x50mm | F         Note Added         10/12/2019           E         Radiator and SVP         23/10/2019           location updated         -Ceiling Heights updated           -Wardrobe tags added         -Wardrobes updated                                                                                                                                                                                                                                                                                                                                                                                                                                                                                                                                                                                                                                                                                                            |
| ining wall<br>ctural Engineer's drgs                                    | D-Notes added 17/09/2019<br>-Window and wall tag added<br>-H/W Cylinders removed                                                                                                                                                                                                                                                                                                                                                                                                                                                                                                                                                                                                                                                                                                                                                                                                                                                 |
|                                                                         | -Services Vertical Risers added<br>-LG rear balcony support moved<br>C H/W Cylinders added 08/07/2019                                                                                                                                                                                                                                                                                                                                                                                                                                                                                                                                                                                                                                                                                                                                                                                                                            |
|                                                                         | -SVP location specified<br>B -Thermal linings on 05/03/2019<br>interior side of the external walls                                                                                                                                                                                                                                                                                                                                                                                                                                                                                                                                                                                                                                                                                                                                                                                                                               |
|                                                                         | A Flat 4 Bathroom 22/01/2019<br>Updated                                                                                                                                                                                                                                                                                                                                                                                                                                                                                                                                                                                                                                                                                                                                                                                                                                                                                          |
|                                                                         | -Flats 2, 3, 4 Lobby Area and<br>Door Added<br>-Flat 3 WF-01 Updated                                                                                                                                                                                                                                                                                                                                                                                                                                                                                                                                                                                                                                                                                                                                                                                                                                                             |
|                                                                         | KIBRE                                                                                                                                                                                                                                                                                                                                                                                                                                                                                                                                                                                                                                                                                                                                                                                                                                                                                                                            |
|                                                                         | Studio 3, The Glasshouse<br>11-12 Lettice Street London,SW6 4EH<br>Tel: 020 3601 1323<br>e-mail: admin@kibre.co.uk                                                                                                                                                                                                                                                                                                                                                                                                                                                                                                                                                                                                                                                                                                                                                                                                               |
|                                                                         | Client:<br>AKELIUS                                                                                                                                                                                                                                                                                                                                                                                                                                                                                                                                                                                                                                                                                                                                                                                                                                                                                                               |
|                                                                         | Project:<br>10 Canfield Road, London, NW6 3JS                                                                                                                                                                                                                                                                                                                                                                                                                                                                                                                                                                                                                                                                                                                                                                                                                                                                                    |
| GROUND FLOOR PLAN - 02                                                  | Title:<br>Proposed Scheme<br>Lower Ground Floor Plan - 02                                                                                                                                                                                                                                                                                                                                                                                                                                                                                                                                                                                                                                                                                                                                                                                                                                                                        |
| 7.5ft 9ft 10.5ft 12ft 13.5ft 15ft                                       | Scale: Date: Drawn:<br>1:50@A3 21/12/18 ST                                                                                                                                                                                                                                                                                                                                                                                                                                                                                                                                                                                                                                                                                                                                                                                                                                                                                       |
| n 2.5m 3m 3.5m 4m 4.5m 5m                                               | Project No. Drawing No. Rev.<br>A10CG P2.01.02 G                                                                                                                                                                                                                                                                                                                                                                                                                                                                                                                                                                                                                                                                                                                                                                                                                                                                                 |