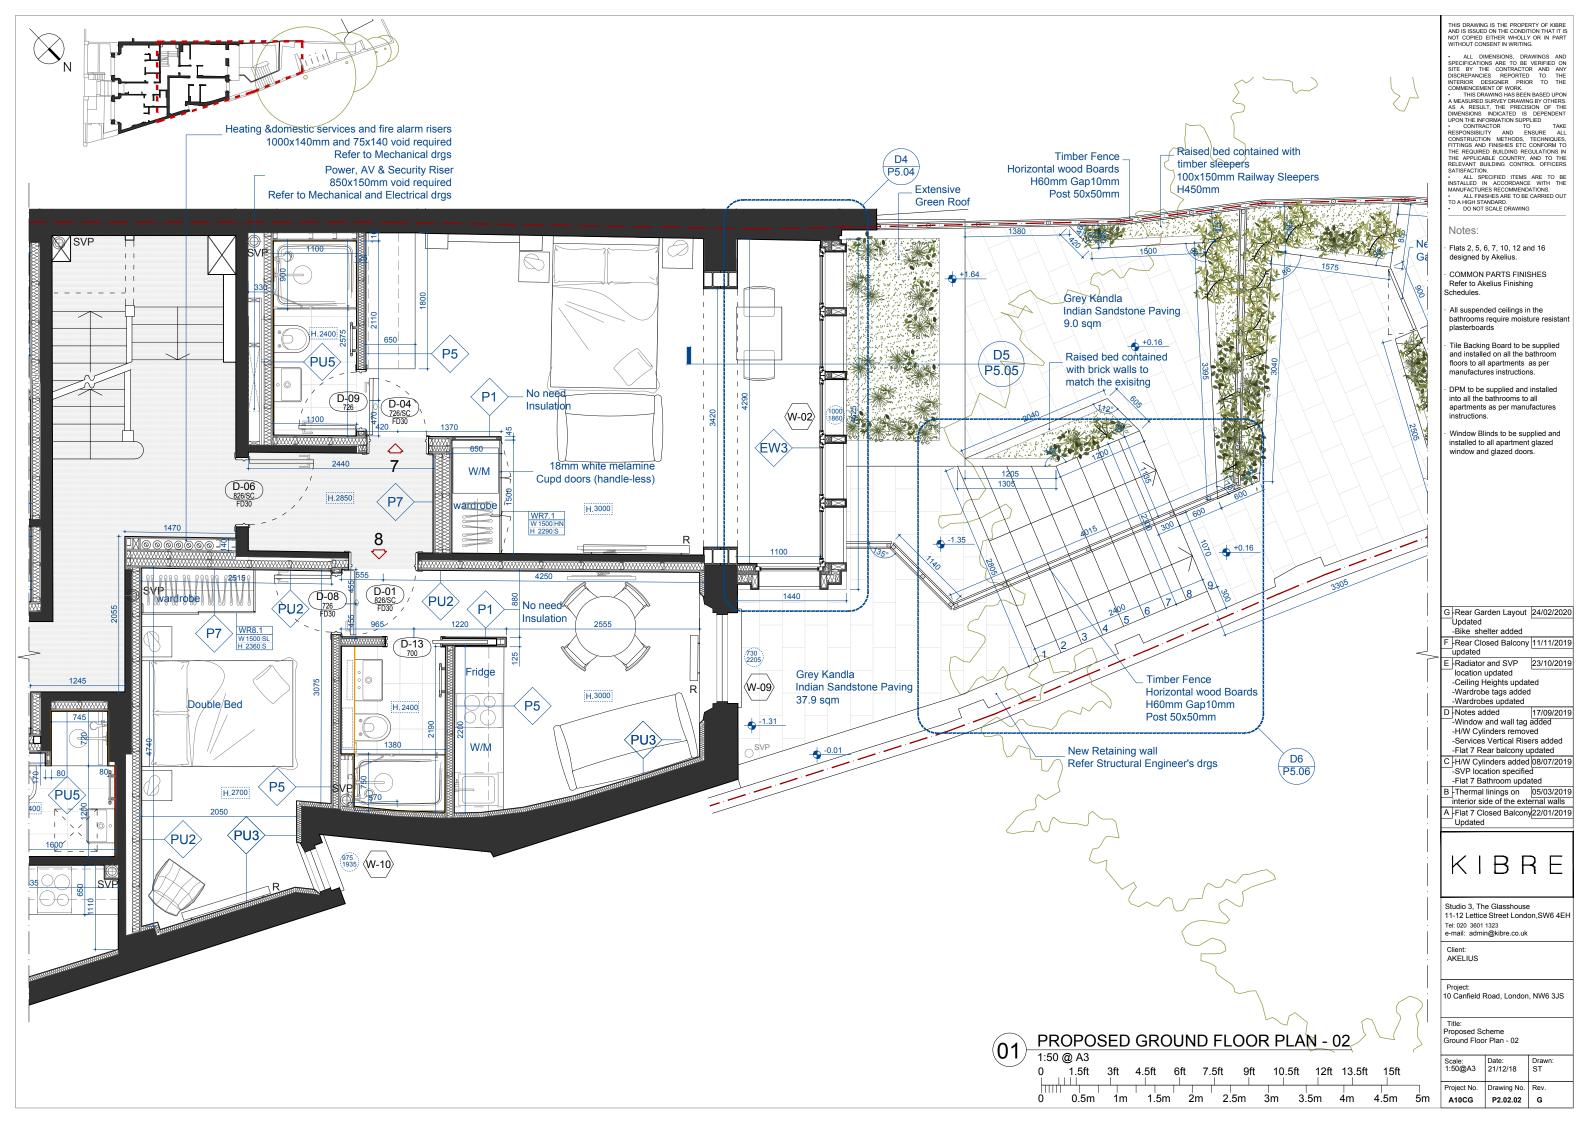

Notes:

Flats 2, 5, 6, 7, 10, 12 and 16 designed by Akelius.

THIS DRAWING IS THE PROPERTY OF KIBRE AND IS ISSUED ON THE CONDITION THAT IT IS NOT COPIED EITHER WHOLLY OR IN PART WITHOUT CONSENT IN WRITING.