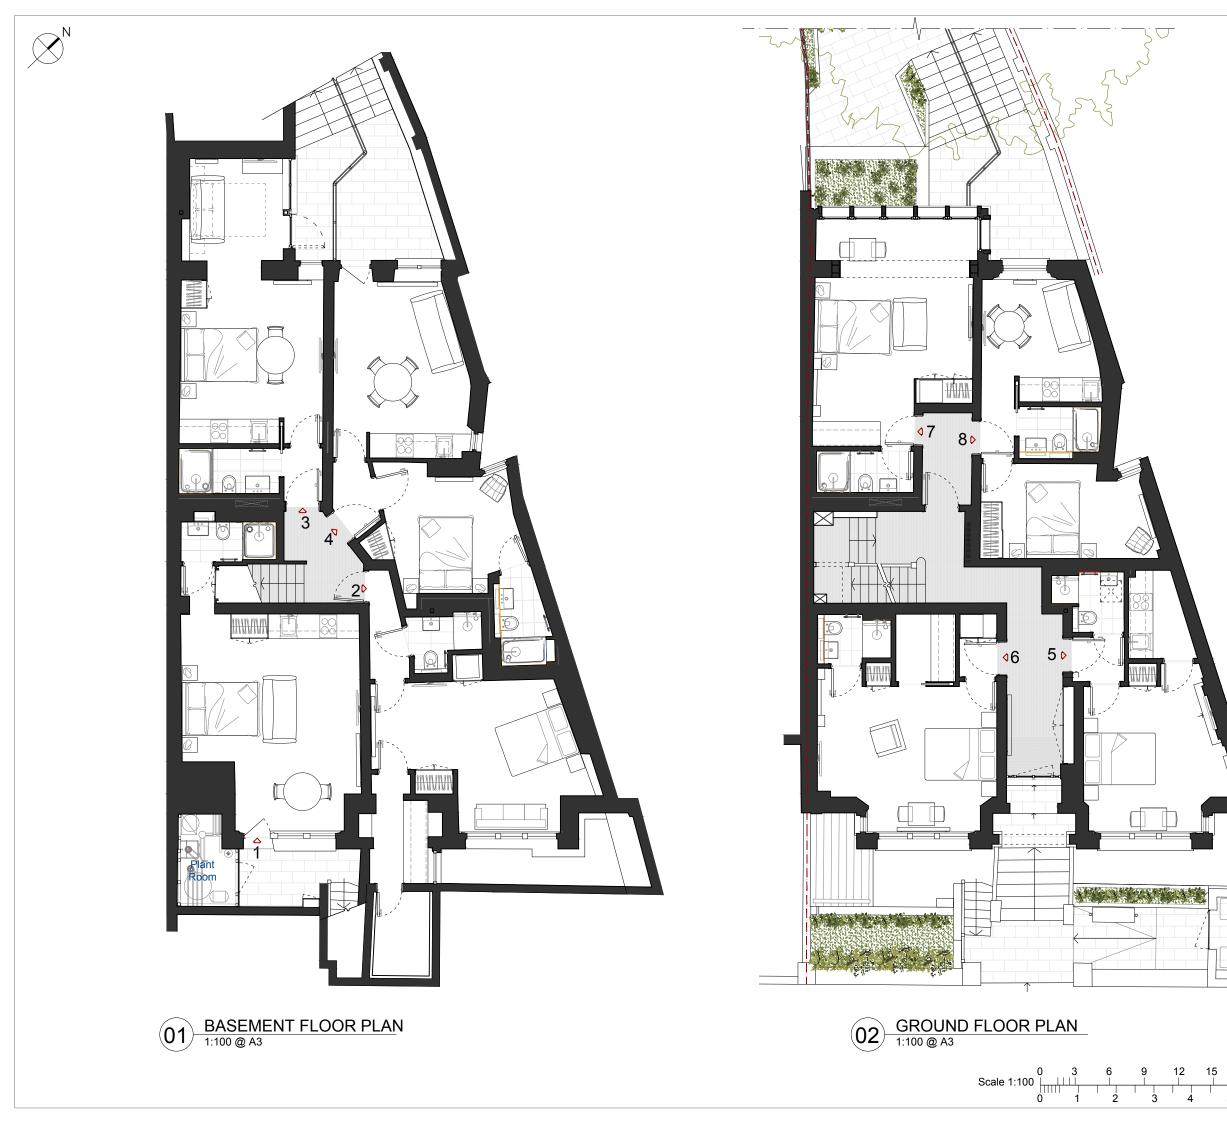

## KIBRE

|    |    |       |      | NOT COPIED                                                                                                                                                                                                                                                                                                                                                                                                                                 | G IS THE PROPE<br>ON THE CONDI<br>EITHER WHOLL'<br>ISENT IN WRITIN                                                                                                                                                                                                                                                                                                                    | OR IN PART                                                                                                                                                                                                                                                                                                                                                                                                                                                        |
|----|----|-------|------|--------------------------------------------------------------------------------------------------------------------------------------------------------------------------------------------------------------------------------------------------------------------------------------------------------------------------------------------------------------------------------------------------------------------------------------------|---------------------------------------------------------------------------------------------------------------------------------------------------------------------------------------------------------------------------------------------------------------------------------------------------------------------------------------------------------------------------------------|-------------------------------------------------------------------------------------------------------------------------------------------------------------------------------------------------------------------------------------------------------------------------------------------------------------------------------------------------------------------------------------------------------------------------------------------------------------------|
|    |    |       |      | NOT COPIED<br>WITHOUT CON<br>SPECIFICATIO<br>STEE BY TH<br>DISCREPANCI<br>INTERIOR D<br>A MEASURED<br>AS A RESUL<br>DIMENSIONS<br>UPON THE INF<br>COMMENCE MA<br>A MEASURED<br>AS A RESUL<br>DIMENSIONS<br>UPON THE INF<br>COMTA<br>RESPONSIBILI<br>CONSTRUCTION<br>FITTINGS AND<br>COMTA<br>NOT A HIGH ST<br>DO NOT<br>NOT A HIGH ST<br>O NOT ST<br>NOT A ST<br>ST<br>ST<br>ST<br>ST<br>ST<br>ST<br>ST<br>ST<br>ST<br>ST<br>ST<br>ST<br>S | ETHER WHOLL'S<br>ISENT IN WRITIN<br>MENSIONS, DR<br>NS ARE TO BE<br>CONTRACTO<br>SS REPORTEL<br>E CONTRACTO<br>SS REPORTEL<br>SURVEY DRAWIN<br>I, THE PRECIS<br>ORMATION SUPP<br>TY AND E<br>D BUILDING RE<br>BLE COUNTRY,<br>I, MRCHODS,<br>FINISHES ETC<br>D BUILDING CONTR<br>E<br>ELEICOUNTRY,<br>A ACCORDANC<br>ES RECOMMEND<br>SCALE DRAWING<br>SCALE DRAWING<br>, 7, 10, 12 an | ( OR IN PART<br>3.<br>WINNGS AND<br>VERIFIED ON<br>R AND ANY<br>D TO THE<br>R AND ANY<br>D TO THE<br>R AND ANY<br>D TO THE<br>RESEDUPON<br>GEV OTHERS<br>ISON OF THE<br>D EPERDEENT<br>LIED<br>D EPERDEENT<br>LIED<br>D EPERDEENT<br>LIED<br>D EPERDEENT<br>LIED<br>D EPERDEENT<br>LIED<br>D OFFICERS<br>SULATIONS IN<br>AND TO THE<br>UL OFFICERS<br>ARE TO BE<br>WITH THE<br>ATIONS.<br>CARRIED OUT<br>CARRIED OUT<br>CARRIED OUT<br>CARRIED OUT<br>CARRIED OUT |
|    |    |       |      |                                                                                                                                                                                                                                                                                                                                                                                                                                            |                                                                                                                                                                                                                                                                                                                                                                                       |                                                                                                                                                                                                                                                                                                                                                                                                                                                                   |
|    |    |       |      |                                                                                                                                                                                                                                                                                                                                                                                                                                            |                                                                                                                                                                                                                                                                                                                                                                                       |                                                                                                                                                                                                                                                                                                                                                                                                                                                                   |
|    |    |       |      |                                                                                                                                                                                                                                                                                                                                                                                                                                            |                                                                                                                                                                                                                                                                                                                                                                                       |                                                                                                                                                                                                                                                                                                                                                                                                                                                                   |
|    |    |       |      | F-Flat 3 ex                                                                                                                                                                                                                                                                                                                                                                                                                                | tension                                                                                                                                                                                                                                                                                                                                                                               | 17/02/2020                                                                                                                                                                                                                                                                                                                                                                                                                                                        |
|    |    |       |      | updated<br>E -New Ret                                                                                                                                                                                                                                                                                                                                                                                                                      | aining Wall                                                                                                                                                                                                                                                                                                                                                                           | 23/10/2019                                                                                                                                                                                                                                                                                                                                                                                                                                                        |
|    |    |       |      | D -Notes ac<br>-H/W Cyli<br>-Services<br>-Plant roc                                                                                                                                                                                                                                                                                                                                                                                        | nt specified<br>Ided<br>Inders remov<br>Vertical Riso<br>om updated<br>balcony supp                                                                                                                                                                                                                                                                                                   | ers added                                                                                                                                                                                                                                                                                                                                                                                                                                                         |
|    |    |       |      | -Meters a<br>updated                                                                                                                                                                                                                                                                                                                                                                                                                       | nd Ryfield b                                                                                                                                                                                                                                                                                                                                                                          | oard                                                                                                                                                                                                                                                                                                                                                                                                                                                              |
|    |    |       |      |                                                                                                                                                                                                                                                                                                                                                                                                                                            | ation specifie                                                                                                                                                                                                                                                                                                                                                                        | 08/07/2019<br>d<br>05/03/2019                                                                                                                                                                                                                                                                                                                                                                                                                                     |
|    |    |       |      | interior si<br>A -Flats 1, 2                                                                                                                                                                                                                                                                                                                                                                                                               | de of the ext<br>2, 3, 4, 6                                                                                                                                                                                                                                                                                                                                                           |                                                                                                                                                                                                                                                                                                                                                                                                                                                                   |
|    |    |       |      | Updated                                                                                                                                                                                                                                                                                                                                                                                                                                    |                                                                                                                                                                                                                                                                                                                                                                                       |                                                                                                                                                                                                                                                                                                                                                                                                                                                                   |
|    |    |       |      | ΚI                                                                                                                                                                                                                                                                                                                                                                                                                                         | ΒF                                                                                                                                                                                                                                                                                                                                                                                    | R E                                                                                                                                                                                                                                                                                                                                                                                                                                                               |
|    |    |       |      | 11-12 Lettice<br>Tel: 020 3601                                                                                                                                                                                                                                                                                                                                                                                                             | e Glasshouse<br>Street Lond<br>1323<br>n@kibre.co.uk                                                                                                                                                                                                                                                                                                                                  | on,SW6 4EH                                                                                                                                                                                                                                                                                                                                                                                                                                                        |
|    |    |       |      | Client:<br>AKELIUS                                                                                                                                                                                                                                                                                                                                                                                                                         |                                                                                                                                                                                                                                                                                                                                                                                       |                                                                                                                                                                                                                                                                                                                                                                                                                                                                   |
|    |    |       |      | Project:<br>10 Canfield F                                                                                                                                                                                                                                                                                                                                                                                                                  | Road, London                                                                                                                                                                                                                                                                                                                                                                          | , NW6 3JS                                                                                                                                                                                                                                                                                                                                                                                                                                                         |
|    |    |       |      | Title:<br>Proposed Sc<br>Basement ar                                                                                                                                                                                                                                                                                                                                                                                                       | heme<br>nd Ground Fl                                                                                                                                                                                                                                                                                                                                                                  | oor Plans                                                                                                                                                                                                                                                                                                                                                                                                                                                         |
| 24 | 27 | 30 ft |      | Scale:<br>1:100@A3                                                                                                                                                                                                                                                                                                                                                                                                                         | Date:<br>21/12/18                                                                                                                                                                                                                                                                                                                                                                     | Drawn:<br>ST                                                                                                                                                                                                                                                                                                                                                                                                                                                      |
| 7  | 8  | 9     | 10 m | Project No.<br>A10CG                                                                                                                                                                                                                                                                                                                                                                                                                       | Drawing No.<br>P1.01                                                                                                                                                                                                                                                                                                                                                                  | Rev.<br>F                                                                                                                                                                                                                                                                                                                                                                                                                                                         |