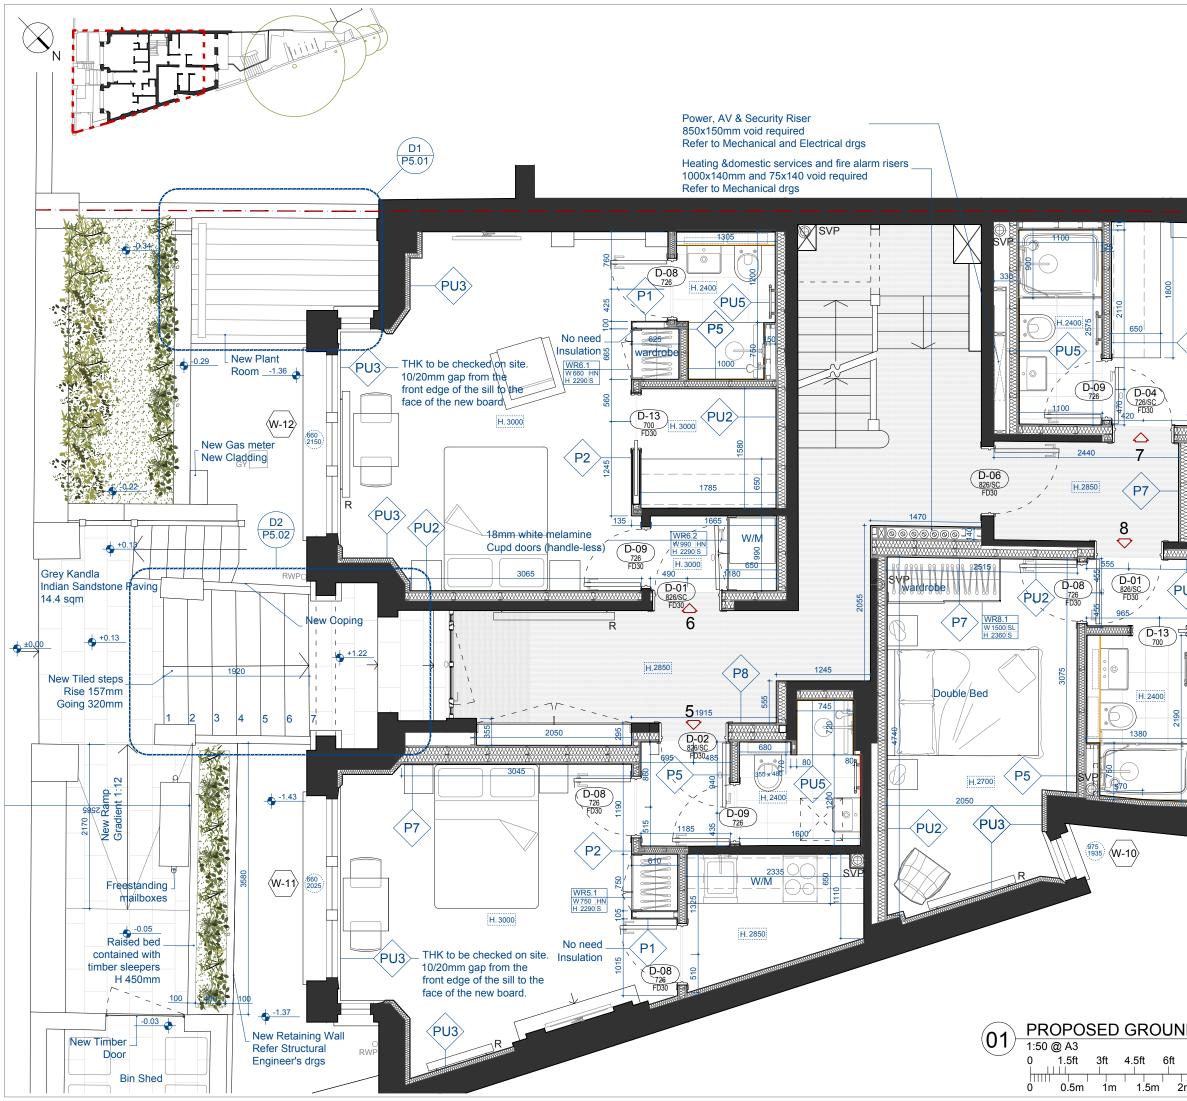

Notes:

Flats 2, 5, 6, 7, 10, 12 and 16 designed by Akelius.

THIS DRAWING IS THE PROPERTY OF KIBRE AND IS ISSUED ON THE CONDITION THAT IT IS NOT COPIED EITHER WHOLLY OR IN PART WITHOUT CONSENT IN WRITING.