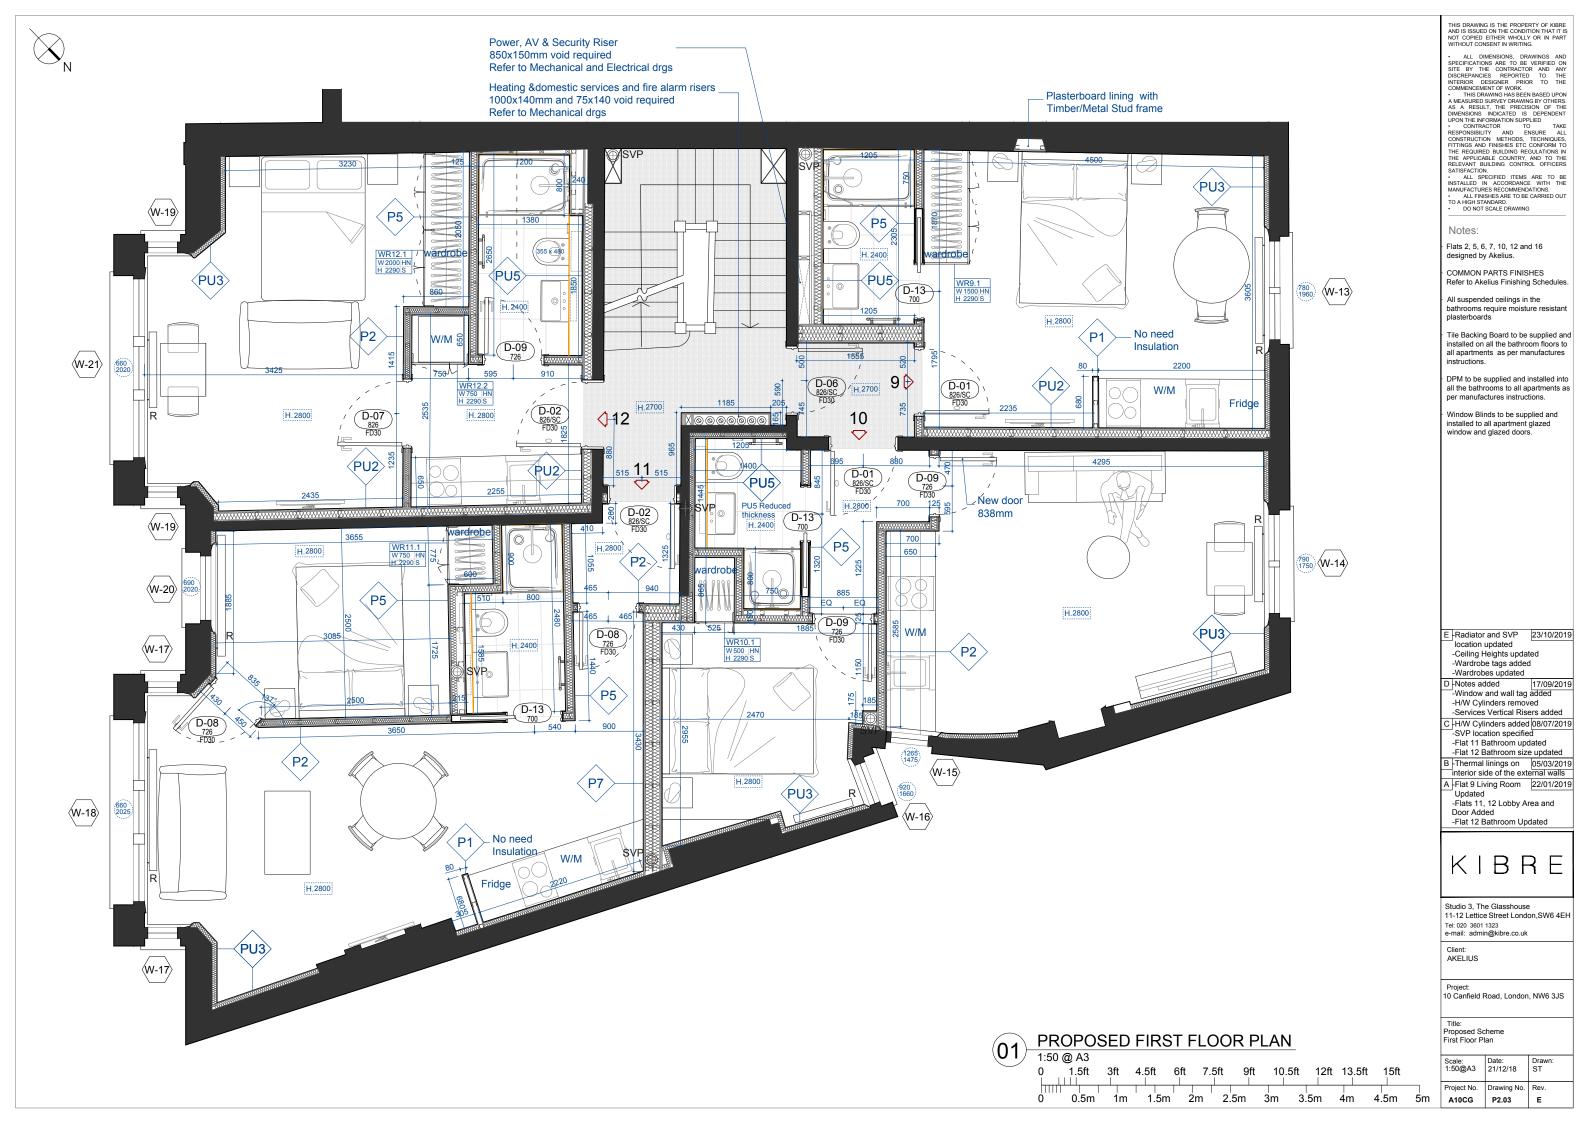

Notes:

Flats 2, 5, 6, 7, 10, 12 and 16 designed by Akelius.

THIS DRAWING IS THE PROPERTY OF KIBRE AND IS ISSUED ON THE CONDITION THAT IT IS NOT COPIED EITHER WHOLLY OR IN PART WITHOUT CONSENT IN WRITING.