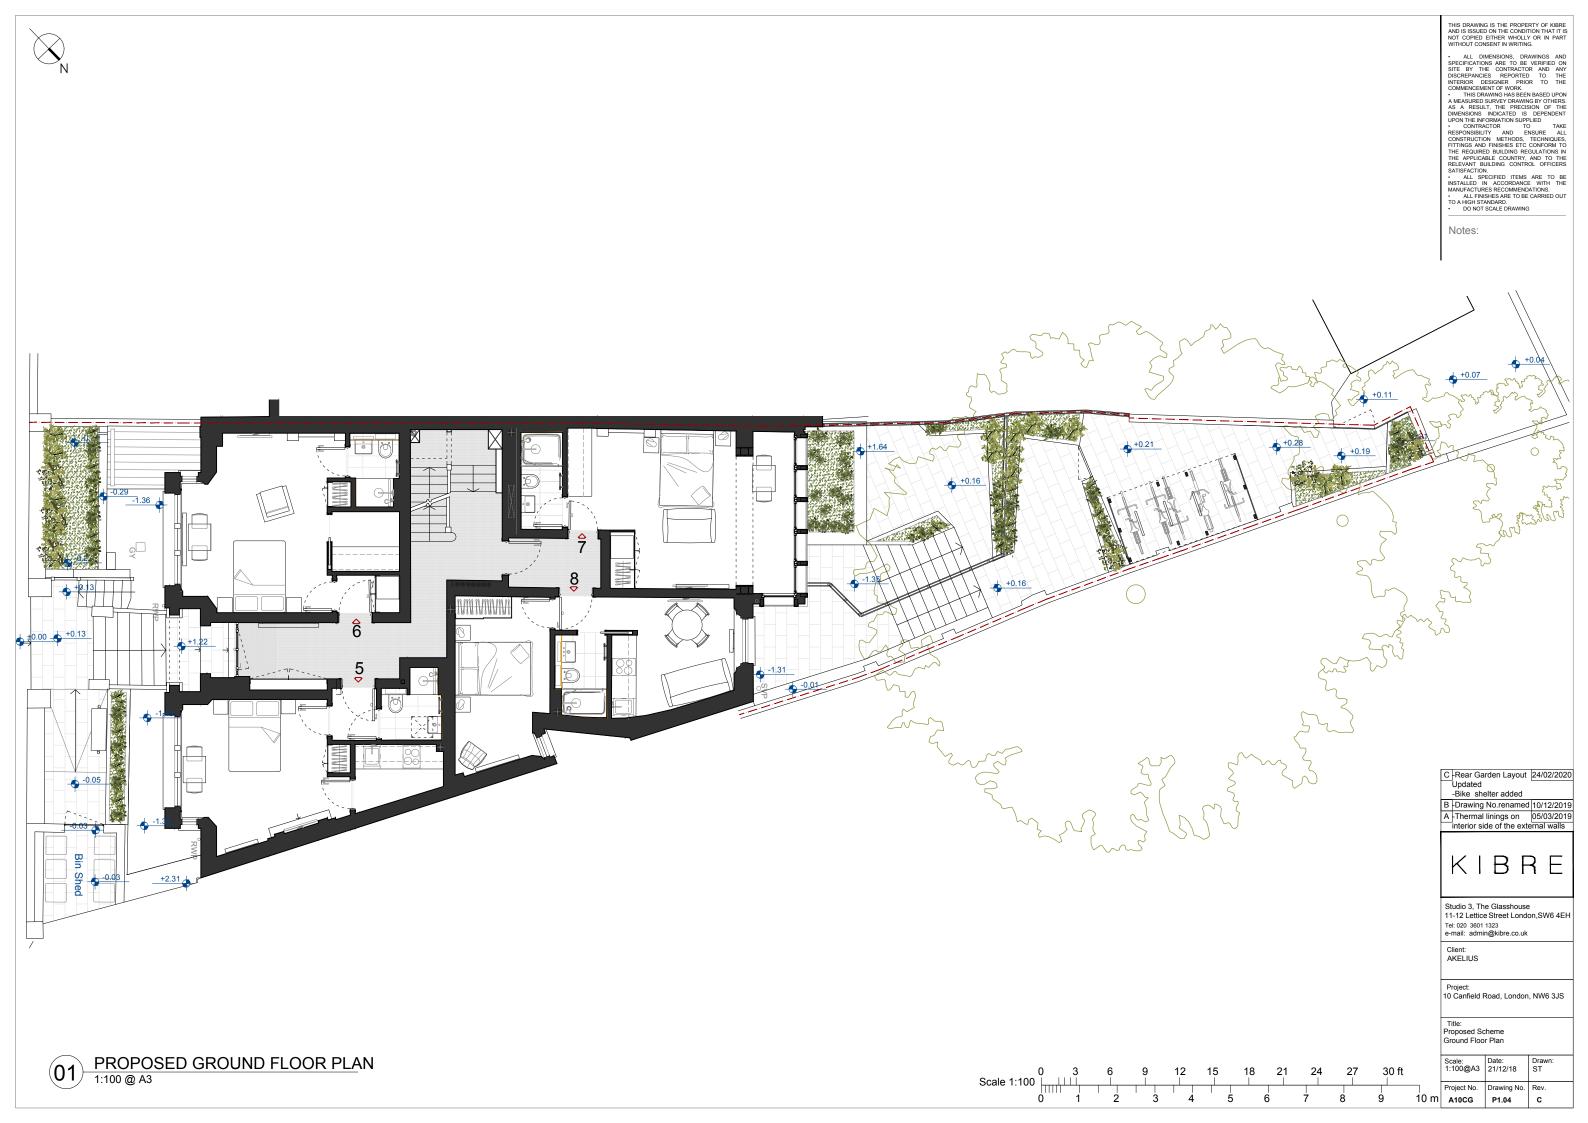

Notes:

Flats 2, 5, 6, 7, 10, 12 and 16 designed by Akelius.

THIS DRAWING IS THE PROPERTY OF KIBRE AND IS ISSUED ON THE CONDITION THAT IT IS NOT COPIED EITHER WHOLLY OR IN PART WITHOUT CONSENT IN WRITING.