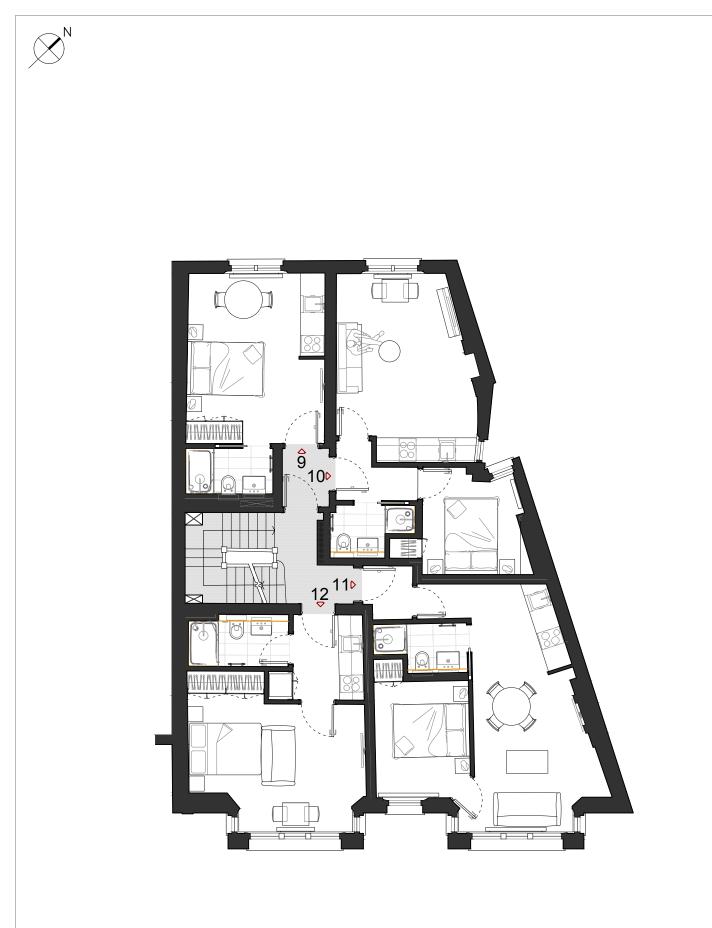

Notes:

Flats 2, 5, 6, 7, 10, 12 and 16 designed by Akelius.

THIS DRAWING IS THE PROPERTY OF KIBRE AND IS ISSUED ON THE CONDITION THAT IT IS NOT COPIED EITHER WHOLLY OR IN PART WITHOUT CONSENT IN WRITING.

Notes:

|                                                                         | THIS DRAWING IS THE PROPERTY OF KIBRE<br>AND IS ISSUED ON THE CONDITION THAT IT IS<br>NOT COPIED EITHER WHOLLY OR IN PART<br>WITHOUT CONSENT IN WRITING.                                                                                                                                                                                                                                                                                                                                                                                                                                                                                                                                                                                                                                                                                                                                                                         |
|-------------------------------------------------------------------------|----------------------------------------------------------------------------------------------------------------------------------------------------------------------------------------------------------------------------------------------------------------------------------------------------------------------------------------------------------------------------------------------------------------------------------------------------------------------------------------------------------------------------------------------------------------------------------------------------------------------------------------------------------------------------------------------------------------------------------------------------------------------------------------------------------------------------------------------------------------------------------------------------------------------------------|
|                                                                         | ALL DIMENSIONS, DRAWINGS AND<br>SPECIFICATIONS ARE TO BE VERIFIED ON<br>SITE BY THE CONTRACTOR AND ANY<br>DUTENDA THE CONTRACTOR AND ANY<br>DISTERIOR DESIGNED TO THE<br>COMMENCEMENT OF WORK.     THIS DRAWING HAS BEEN BASED UPON<br>A MEASURED SURVEY DRAWING BY OTHERS.<br>AS A RESULT, THE PRECISION OF THE<br>DIMENSIONS INDICATED IS DEPENDENT<br>UPON THE INFORMATION SUPPLIED<br>• CONTRACTOR TO TAKE<br>RESPONSIBILITY AND ENSURE ALL<br>CONSTRUCTION METHODS. TECHNIQUES,<br>FITTINGS AND FINISHES ETC CONFORM TO<br>THE REQUIRED BUILDING REGULATIONS HE<br>THE WAT BUILDE COUNTRY, AND TO THE<br>SATISFACTION.     ALL SPECIFIED ITEMS ARE TO BE<br>UNITALED IN ACCORDANCE WITH THE<br>MANUFACTURES RECOMMENDATIONS.     ALL PRECIFIED TEMS ARE TO BE<br>UNITALED IN ACCORDANCE WITH THE<br>MANUFACTURES RECOMMENDATIONS.     ALL PRECIFIED TEMS ARE TO BE CARRIED OUT<br>TO A HIGH STANDARD.     ON TSCALE DRAWING |
|                                                                         | Notes:                                                                                                                                                                                                                                                                                                                                                                                                                                                                                                                                                                                                                                                                                                                                                                                                                                                                                                                           |
|                                                                         | • Flats 2, 5, 6, 7, 10, 12 and 16 designed by Akelius.                                                                                                                                                                                                                                                                                                                                                                                                                                                                                                                                                                                                                                                                                                                                                                                                                                                                           |
|                                                                         | COMMON PARTS FINISHES<br>Refer to Akelius Finishing<br>Schedules.                                                                                                                                                                                                                                                                                                                                                                                                                                                                                                                                                                                                                                                                                                                                                                                                                                                                |
| D3<br>P5.03                                                             | All suspended ceilings in the<br>bathrooms require moisture<br>resistant plasterboards                                                                                                                                                                                                                                                                                                                                                                                                                                                                                                                                                                                                                                                                                                                                                                                                                                           |
|                                                                         | <ul> <li>Tile Backing Board to be supplied<br/>and installed on all the bathroom<br/>floors to all apartments as per<br/>manufactures instructions.</li> </ul>                                                                                                                                                                                                                                                                                                                                                                                                                                                                                                                                                                                                                                                                                                                                                                   |
|                                                                         | <ul> <li>DPM to be supplied and installed<br/>into all the bathrooms to all<br/>apartments as per manufactures<br/>instructions.</li> </ul>                                                                                                                                                                                                                                                                                                                                                                                                                                                                                                                                                                                                                                                                                                                                                                                      |
|                                                                         | <ul> <li>Window Blinds to be supplied and<br/>installed to all apartment glazed<br/>window and glazed doors.</li> </ul>                                                                                                                                                                                                                                                                                                                                                                                                                                                                                                                                                                                                                                                                                                                                                                                                          |
|                                                                         |                                                                                                                                                                                                                                                                                                                                                                                                                                                                                                                                                                                                                                                                                                                                                                                                                                                                                                                                  |
|                                                                         |                                                                                                                                                                                                                                                                                                                                                                                                                                                                                                                                                                                                                                                                                                                                                                                                                                                                                                                                  |
| 2 3 4 5                                                                 |                                                                                                                                                                                                                                                                                                                                                                                                                                                                                                                                                                                                                                                                                                                                                                                                                                                                                                                                  |
|                                                                         | G-Flat 3 extension 17/02/2020<br>updated                                                                                                                                                                                                                                                                                                                                                                                                                                                                                                                                                                                                                                                                                                                                                                                                                                                                                         |
| Timber Fence<br>Horizontal wood Boards<br>H60mm Gap10mm<br>Post 50x50mm | F         Note Added         10/12/2019           E         Radiator and SVP         23/10/2019           location updated         -Ceiling Heights updated           -Wardrobe tags added         -Wardrobes updated                                                                                                                                                                                                                                                                                                                                                                                                                                                                                                                                                                                                                                                                                                            |
| ining wall<br>ctural Engineer's drgs                                    | D-Notes added 17/09/2019<br>-Window and wall tag added<br>-H/W Cylinders removed                                                                                                                                                                                                                                                                                                                                                                                                                                                                                                                                                                                                                                                                                                                                                                                                                                                 |
|                                                                         | -Services Vertical Risers added<br>-LG rear balcony support moved<br>C H/W Cylinders added 08/07/2019                                                                                                                                                                                                                                                                                                                                                                                                                                                                                                                                                                                                                                                                                                                                                                                                                            |
|                                                                         | -SVP location specified<br>B -Thermal linings on 05/03/2019<br>interior side of the external walls                                                                                                                                                                                                                                                                                                                                                                                                                                                                                                                                                                                                                                                                                                                                                                                                                               |
|                                                                         | A Flat 4 Bathroom 22/01/2019<br>Updated                                                                                                                                                                                                                                                                                                                                                                                                                                                                                                                                                                                                                                                                                                                                                                                                                                                                                          |
|                                                                         | -Flats 2, 3, 4 Lobby Area and<br>Door Added<br>-Flat 3 WF-01 Updated                                                                                                                                                                                                                                                                                                                                                                                                                                                                                                                                                                                                                                                                                                                                                                                                                                                             |
|                                                                         | KIBRE                                                                                                                                                                                                                                                                                                                                                                                                                                                                                                                                                                                                                                                                                                                                                                                                                                                                                                                            |
|                                                                         | Studio 3, The Glasshouse<br>11-12 Lettice Street London,SW6 4EH<br>Tel: 020 3601 1323<br>e-mail: admin@kibre.co.uk                                                                                                                                                                                                                                                                                                                                                                                                                                                                                                                                                                                                                                                                                                                                                                                                               |
|                                                                         | Client:<br>AKELIUS                                                                                                                                                                                                                                                                                                                                                                                                                                                                                                                                                                                                                                                                                                                                                                                                                                                                                                               |
|                                                                         | Project:<br>10 Canfield Road, London, NW6 3JS                                                                                                                                                                                                                                                                                                                                                                                                                                                                                                                                                                                                                                                                                                                                                                                                                                                                                    |
| GROUND FLOOR PLAN - 02                                                  | Title:<br>Proposed Scheme<br>Lower Ground Floor Plan - 02                                                                                                                                                                                                                                                                                                                                                                                                                                                                                                                                                                                                                                                                                                                                                                                                                                                                        |
| 7.5ft 9ft 10.5ft 12ft 13.5ft 15ft                                       | Scale: Date: Drawn:<br>1:50@A3 21/12/18 ST                                                                                                                                                                                                                                                                                                                                                                                                                                                                                                                                                                                                                                                                                                                                                                                                                                                                                       |
| n 2.5m 3m 3.5m 4m 4.5m 5m                                               | Project No. Drawing No. Rev.<br>A10CG P2.01.02 G                                                                                                                                                                                                                                                                                                                                                                                                                                                                                                                                                                                                                                                                                                                                                                                                                                                                                 |