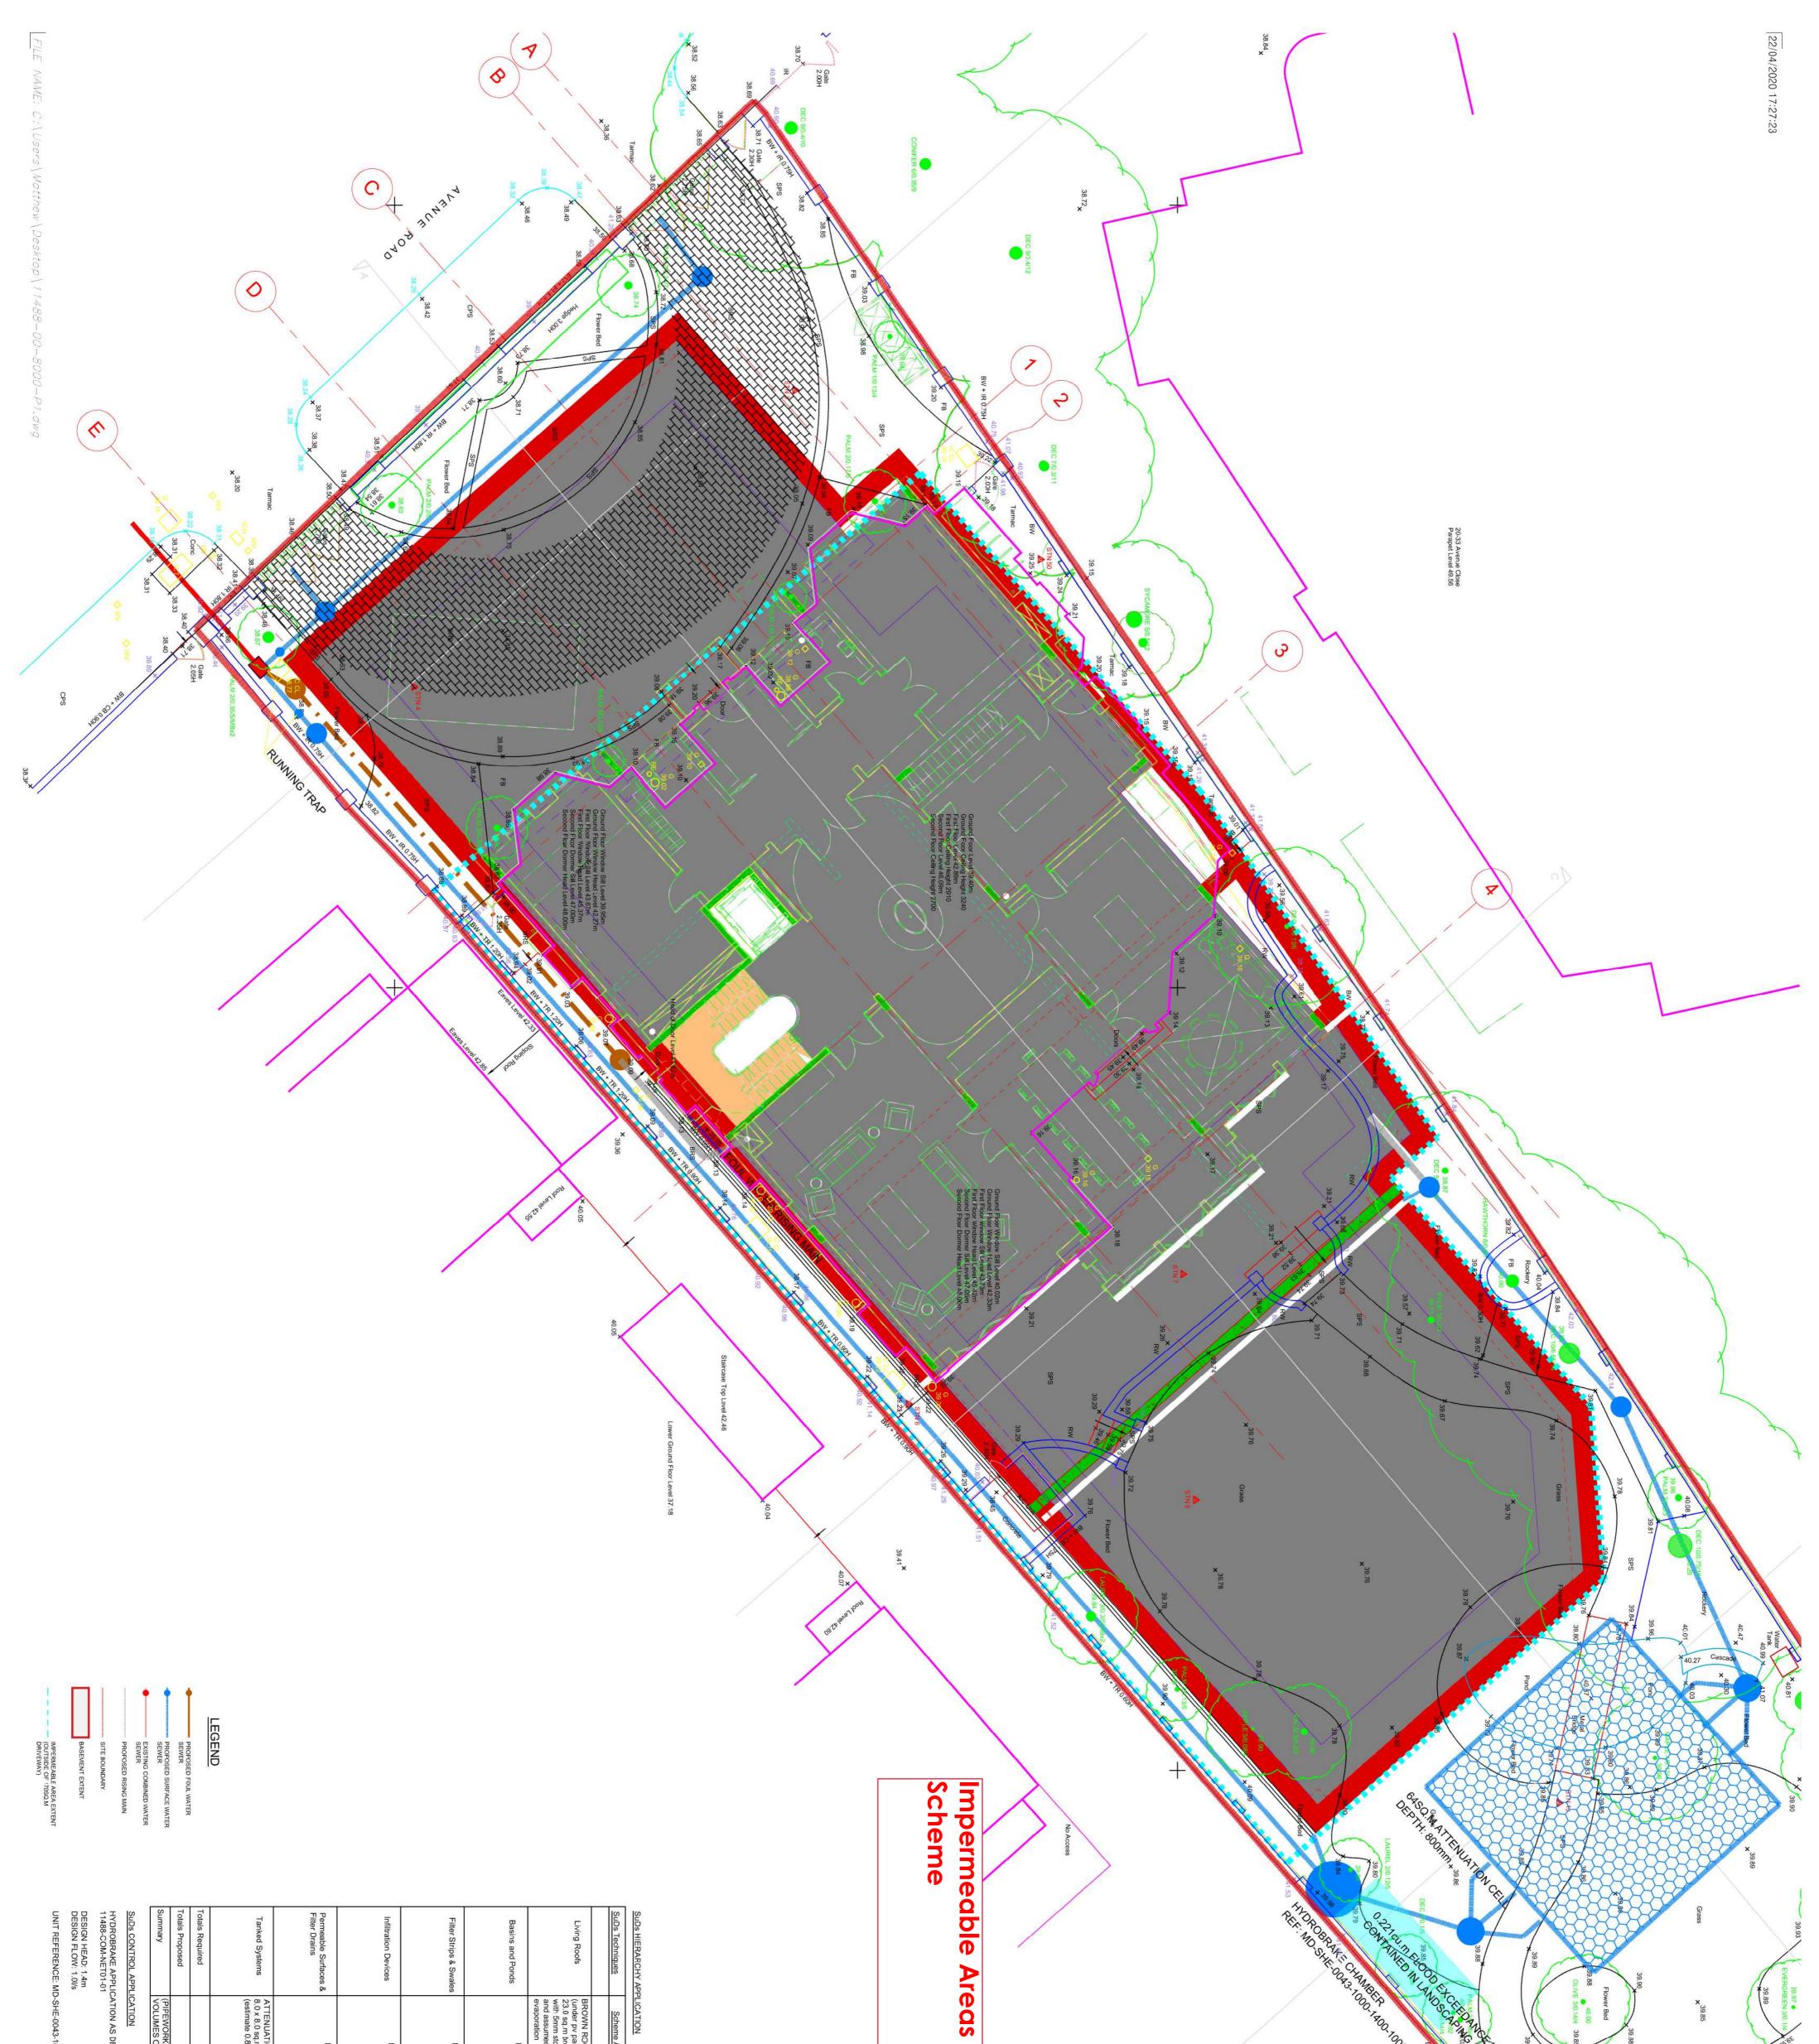

| Image: Name       Image: Name       Image: Name       Image: Name       Image: Name       Image: Name         CULURT:       CONTRACTOR:       FROJECT MANGER:       FROJECT MANGER:       FROJECT MANGER:       FROJECT MANGER:       Image: Name       Image: Nam       Image: Name <th></th> <th></th> <th>WINDES FILE:</th> <th></th> <th>+0.184 cu.m</th> <th>52.184 cu.m</th> <th>52 cu.m</th> <th></th> <th>52 cu.m</th> <th>000 cu.m</th> <th>000 cu.m</th> <th></th> <th>000 cu.m</th> <th></th> <th>000 cu.m</th> <th></th> <th>0.184cu.m</th> <th>Volumes</th> |             |                   | WINDES FILE: |                                   | +0.184 cu.m        | 52.184 cu.m | 52 cu.m  |               | 52 cu.m                                               | 000 cu.m                       | 000 cu.m |           | 000 cu.m |          | 000 cu.m |         | 0.184cu.m | Volumes |
|--------------------------------------------------------------------------------------------------------------------------------------------------------------------------------------------------------------------------------------------------------------------------------------------------------------------------------------------------------------------------------------------------------------------------------------------------------------------------------------------------------------------------------------------------------------------------------------------------------------------------------------------------------------------------------------------------------------------------------------------------------------------------------------------------------------------------------------------------------------------------------------------------------------------------------------------------------------------------------------------------------------------------------------------------------------------------------------------------------------------------------------------------------------------------------------------------------------------------------------------------------------------------------------------------------------------------------------------------------------------------------------------------------------------------------------------------------------------------------------------------------------------------------------------------------------------------------------------------------------------------------------------------------------------------------|-------------|-------------------|--------------|-----------------------------------|--------------------|-------------|----------|---------------|-------------------------------------------------------|--------------------------------|----------|-----------|----------|----------|----------|---------|-----------|---------|
| ex.     By     Description       ror:     Image: Comment     Proposed Impereable Drainage Plan       No.     Comment     Image: Comment       No.     11940                                                                                                                                                                                                                                                                                                                                                                                                                                                                                                                                                                                                                                                                                                                                                                                                                                                                                                                                                                                                                                                                                                                                                                                                                                                                                                                                                                                                                                                                                                                    | Project/DRG | STATUS:           |              | 1                                 |                    | DRG TITLE   |          | JOB TITLE     | Lonc                                                  |                                |          | PROJECT N | CONTRACT | ARCHITEC |          | CLIENT: |           |         |
| Able Drainage Plan Scale: 1:100 @ A1 Rev.                                                                                                                                                                                                                                                                                                                                                                                                                                                                                                                                                                                                                                                                                                                                                                                                                                                                                                                                                                                                                                                                                                                                                                                                                                                                                                                                                                                                                                                                                                                                                                                                                                      | 11940       | Comment           | CHKD:        | Proposed Impereable Drainage Plan |                    | 16 Ave      | 6        | ion, ECIV 3NU | ROSS<br>Insulting Civil &<br>stwick Street. Clerkenwe |                                | MANAGER: | OR:       |          |          |          | By      |           |         |
|                                                                                                                                                                                                                                                                                                                                                                                                                                                                                                                                                                                                                                                                                                                                                                                                                                                                                                                                                                                                                                                                                                                                                                                                                                                                                                                                                                                                                                                                                                                                                                                                                                                                                |             | SCALE: 1:100 @ A1 |              |                                   | able Drainage Plan |             | nue Road | i,            |                                                       | & PARTNEF<br>Structural Engine |          |           |          |          |          |         | scription |         |

-1400--1000

0 ≤ VIND

|                                         |             |         |                                                                 | s<br>¢   |          | ales     | ۵<br>ا   |                                                                                                                                                | L |
|-----------------------------------------|-------------|---------|-----------------------------------------------------------------|----------|----------|----------|----------|------------------------------------------------------------------------------------------------------------------------------------------------|---|
| (PIPEWORK & MANHOLE<br>VOLUMES OMITTED) |             |         | ATTENUATION TANK<br>8.0 x 8.0 sq.m<br>(estimate 0.8m deep tank) | NONE     | NONE     | NONE     | NONE     | BROWN ROOF SYSTEM<br>(under pv panels)<br>23.0 sq.m brown roof system<br>with 5mm storage depression<br>and assumed 3mm per day<br>evaporation |   |
| +0.184 cu.m                             | 52.184 cu.m | 52 cu.m | 52 cu.m                                                         | 000 cu.m | 000 cu.m | 000 cu.m | 000 cu.m | 0.184cu.m                                                                                                                                      |   |

reas for the Proposed

\_\_\_\_