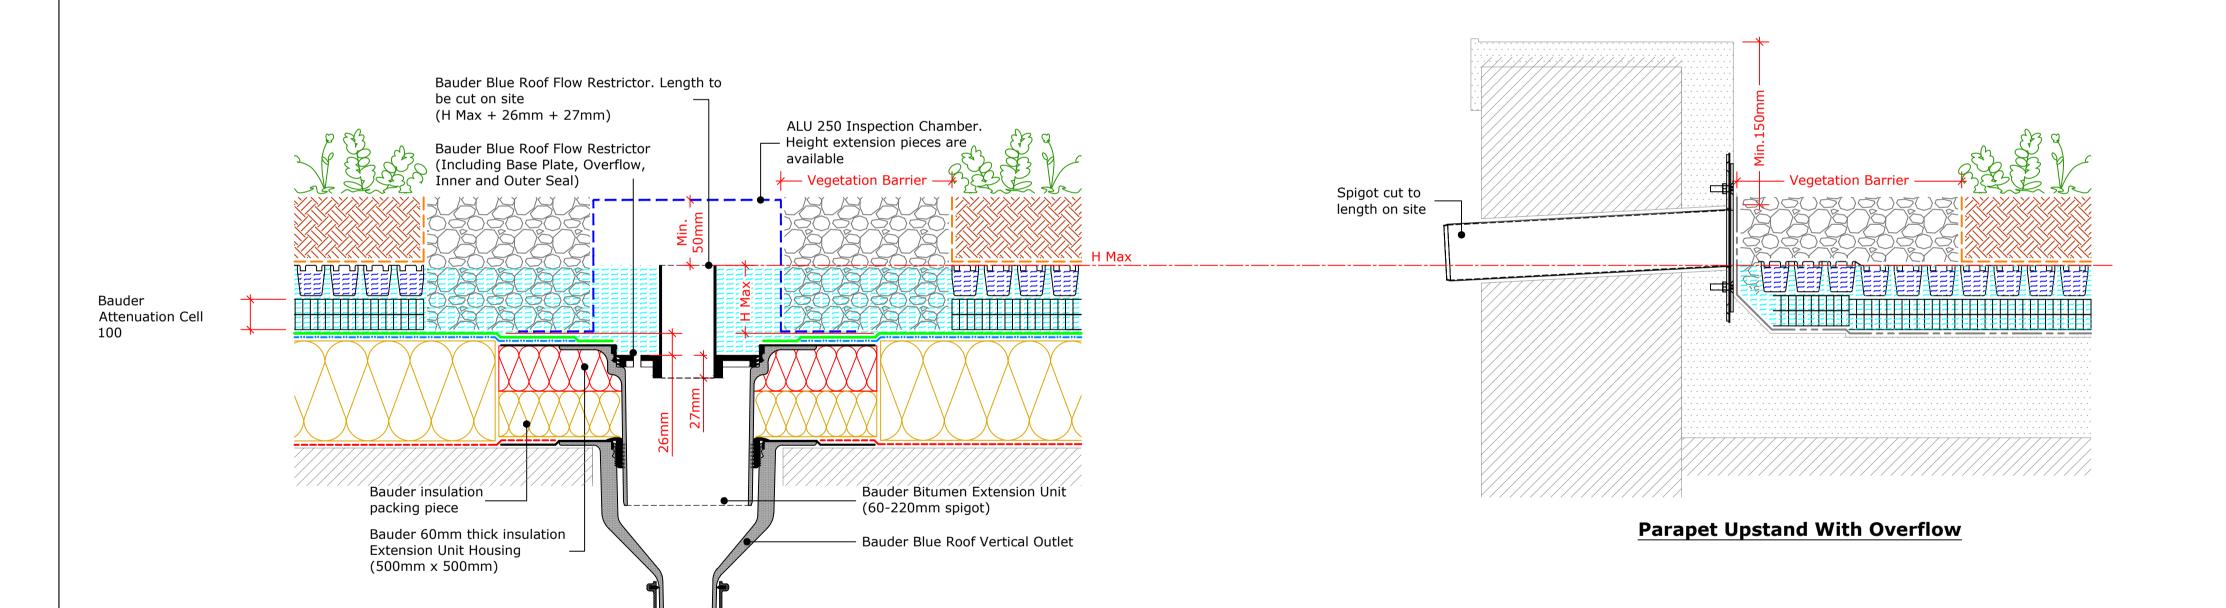

**Bauder Blue Roof Vertical Outlet** 

<u>Key</u> Bauder Bituminous Systems Bauder Capping Sheet Bauder Underlayer Bauder Vapour Barrier / Control Layer/ Carrier Membrane Vegetation (By Others) Bauder Extensive Substrate ---- Bauder Filter Fleece Drainage Board — -- — Bauder Protection Mat Layers of Bauder Versicell Bauder Waterproofing System. (Referto Specfic Bauder Waterproofing Details Drawings.) Deck / Substrate Vegetation Barrier
- Minimum 300mm wide But Must Be Increased to At Least 500mm When Positioned Adjacent to Opening Rooflights, Windows or Door Openings. In Accordance with both GRO Green and FLL **Roof Codes.** Rev Date Comments A 13/05/20 First Issue