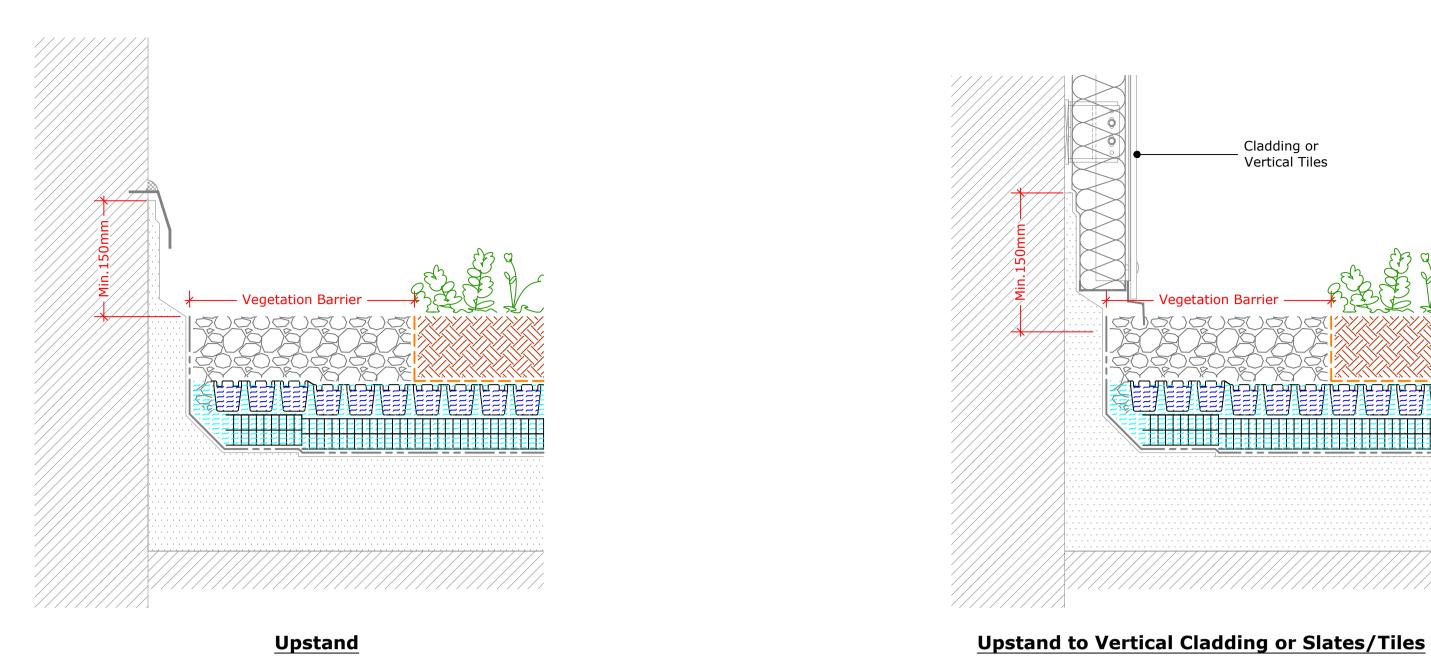

**Bauder Blue Roof Vertical Outlet** 

<u>Key</u> Bauder Bituminous Systems Bauder Capping Sheet Bauder Underlayer Bauder Vapour Barrier / Control Layer/ Carrier Membrane Vegetation (By Others) Bauder Extensive Substrate ---- Bauder Filter Fleece Drainage Board — -- — Bauder Protection Mat Layers of Bauder Versicell Bauder Waterproofing System. (Referto Specfic Bauder Waterproofing Details Drawings.) Deck / Substrate Vegetation Barrier
- Minimum 300mm wide But Must Be Increased to At Least 500mm When Positioned Adjacent to Opening Rooflights, Windows or Door Openings. In Accordance with both GRO Green and FLL **Roof Codes.** Rev Date Comments A 13/05/20 First Issue