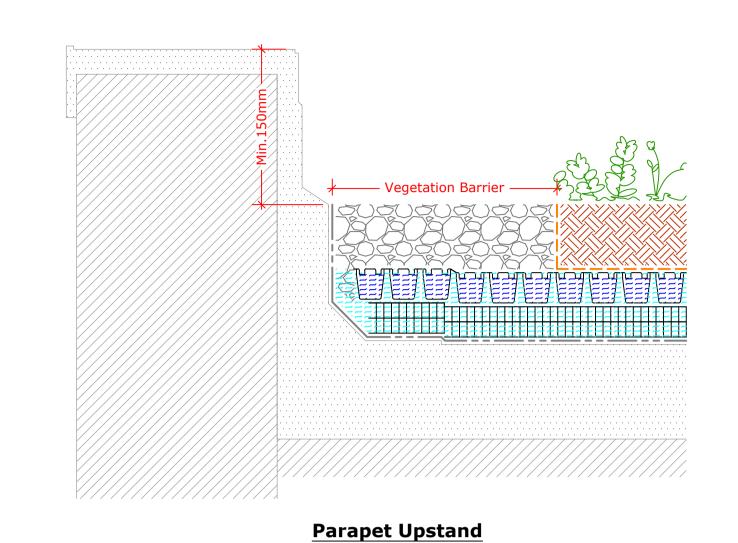

**Bauder Blue Roof Vertical Outlet** 

<u>Key</u> Bauder Bituminous Systems Bauder Capping Sheet Bauder Underlayer Bauder Vapour Barrier / Control Layer/ Carrier Membrane Vegetation (By Others) Bauder Extensive Substrate ---- Bauder Filter Fleece Drainage Board — -- — Bauder Protection Mat Layers of Bauder Versicell Bauder Waterproofing System. (Referto Specfic Bauder Waterproofing Details Drawings.) Deck / Substrate Vegetation Barrier
- Minimum 300mm wide But Must Be Increased to At Least 500mm When Positioned Adjacent to Opening Rooflights, Windows or Door Openings. In Accordance with both GRO Green and FLL **Roof Codes.** Rev Date Comments A 13/05/20 First Issue