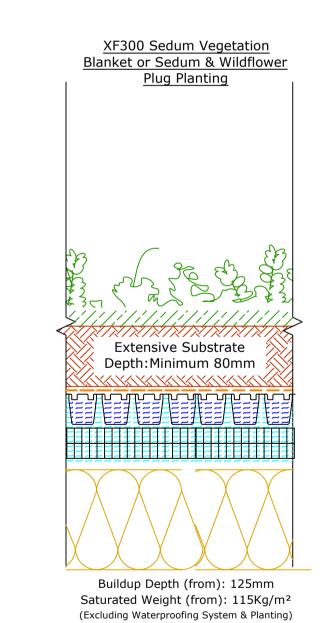

**Bauder Blue Roof Vertical Outlet** 

<u>Key</u> Bauder Bituminous Systems Bauder Capping Sheet Bauder Underlayer Bauder Vapour Barrier / Control Layer/ Carrier Membrane Vegetation (By Others) Bauder Extensive Substrate ---- Bauder Filter Fleece Drainage Board — -- — Bauder Protection Mat Layers of Bauder Versicell Bauder Waterproofing System. (Referto Specfic Bauder Waterproofing Details Drawings.) Deck / Substrate Vegetation Barrier
- Minimum 300mm wide But Must Be Increased to At Least 500mm When Positioned Adjacent to Opening Rooflights, Windows or Door Openings. In Accordance with both GRO Green and FLL **Roof Codes.** Rev Date Comments A 13/05/20 First Issue