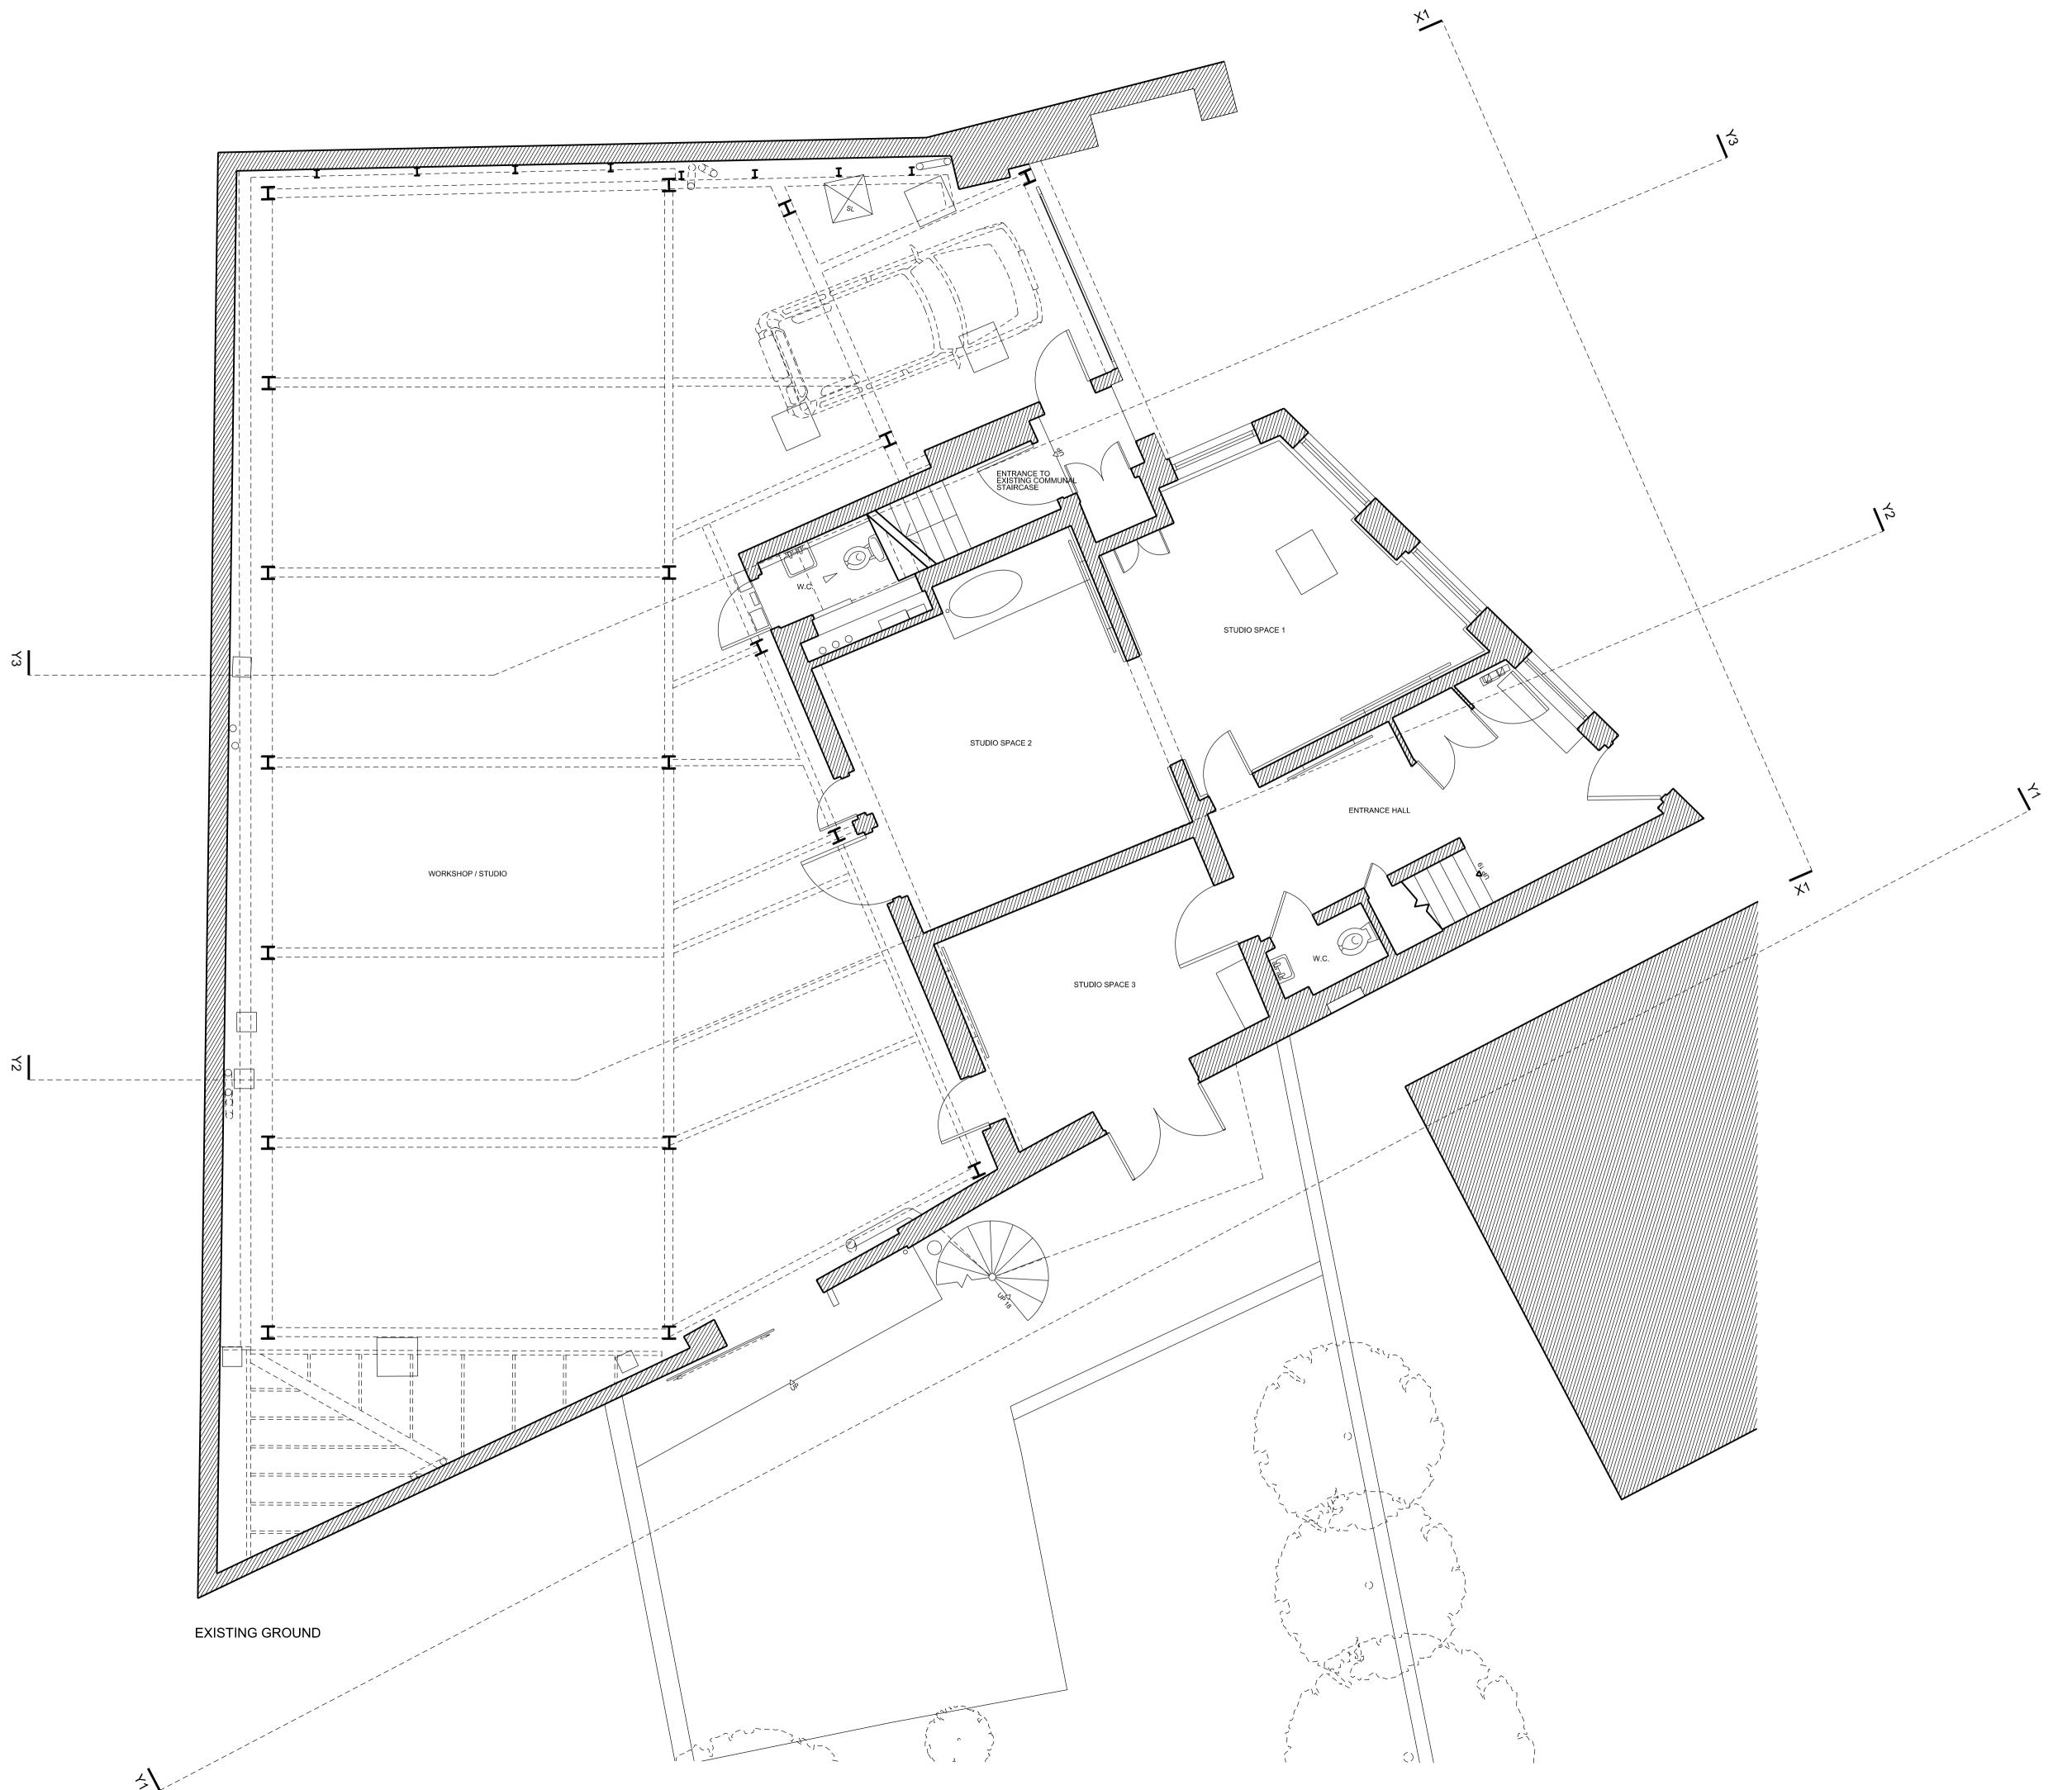

1 PERREN STREET, NW5 3ED

15 10 19

Drawing Title

**EXISTING** GROUND FLOOR PLAN

Drawing No.

119\_101