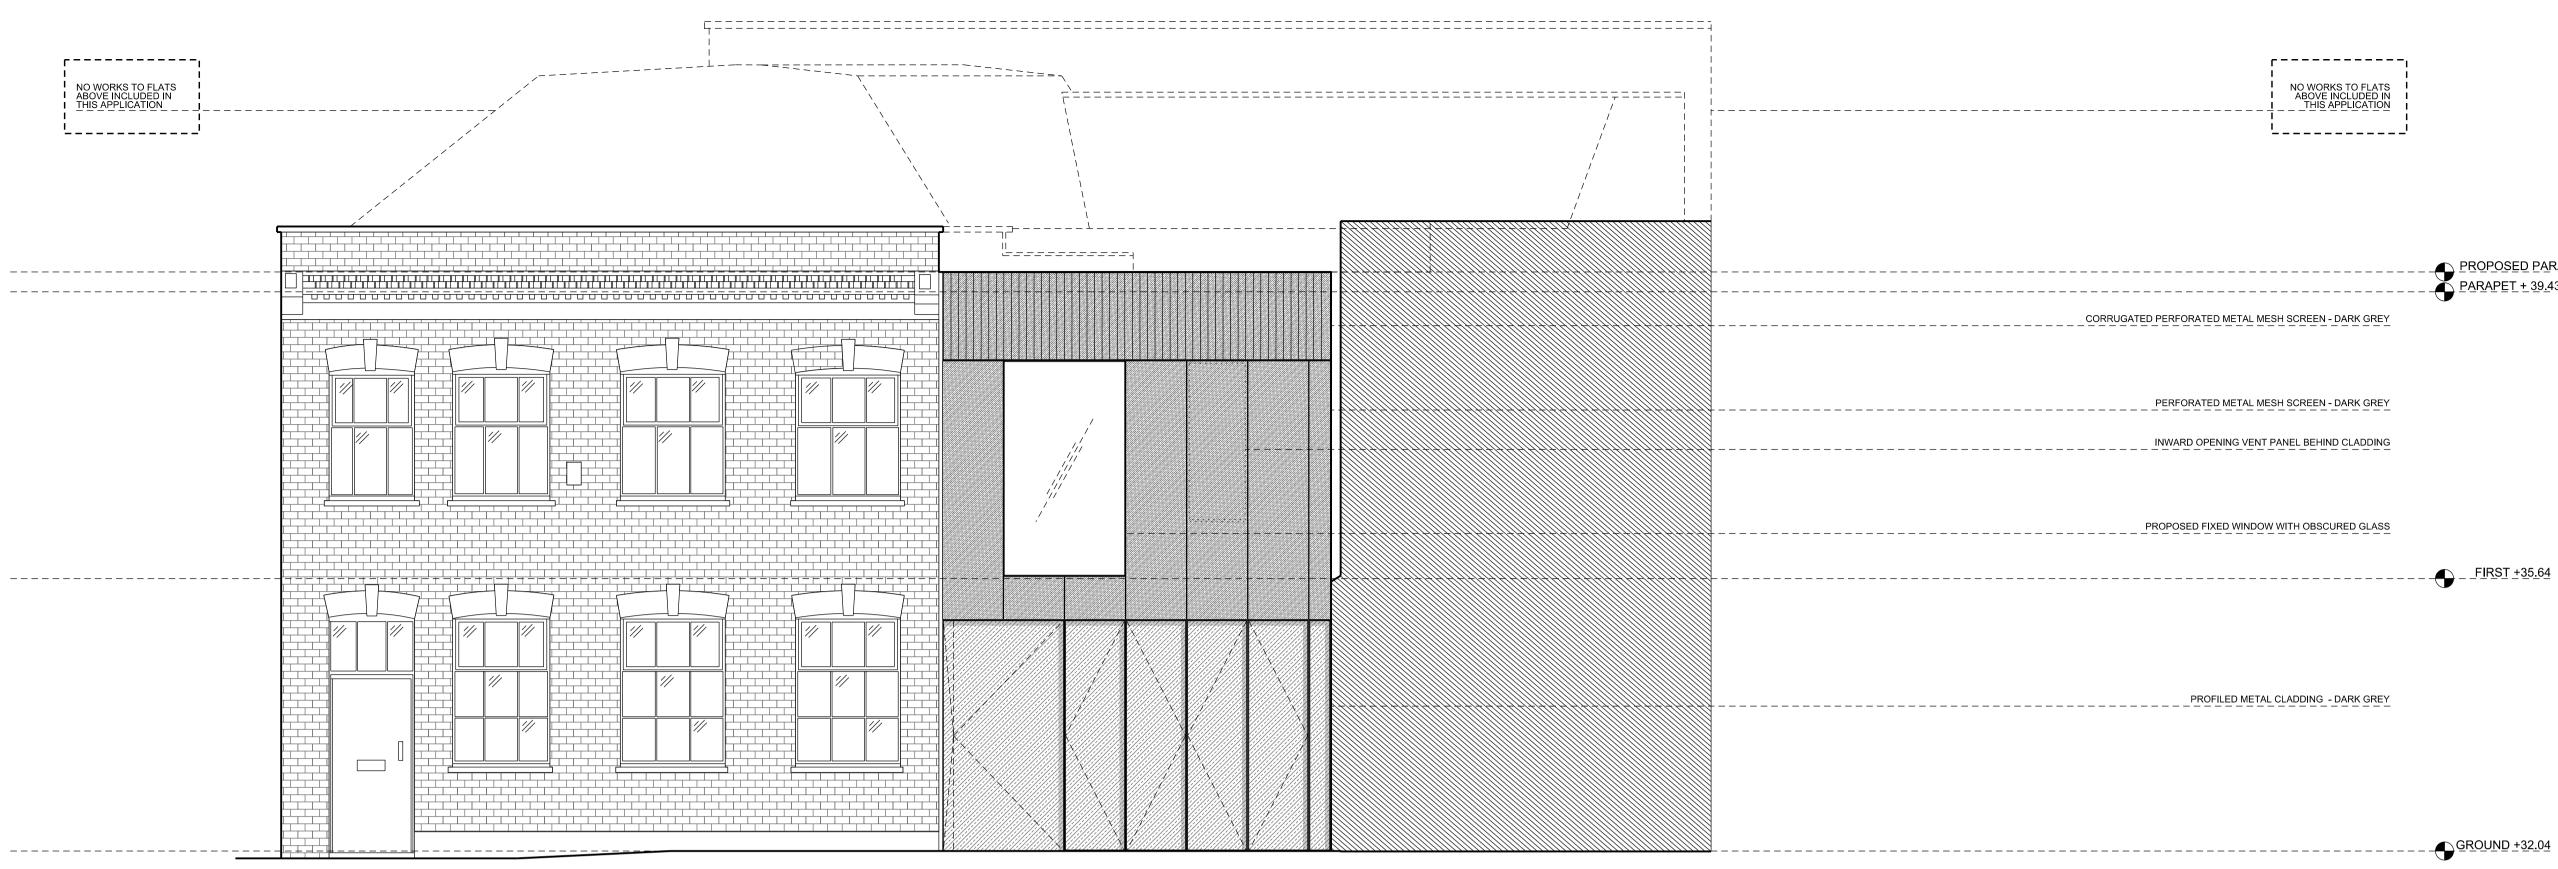

\* This drawing is Copyright © McLaren Excell Ltd.

PROPOSED PARAPET + 39.69

<u>PARAPET + 39.</u>43

\_\_\_\_\_PARAPET +39.88 

PERFORATED METAL MESH SCREEN

Project

Status

P2