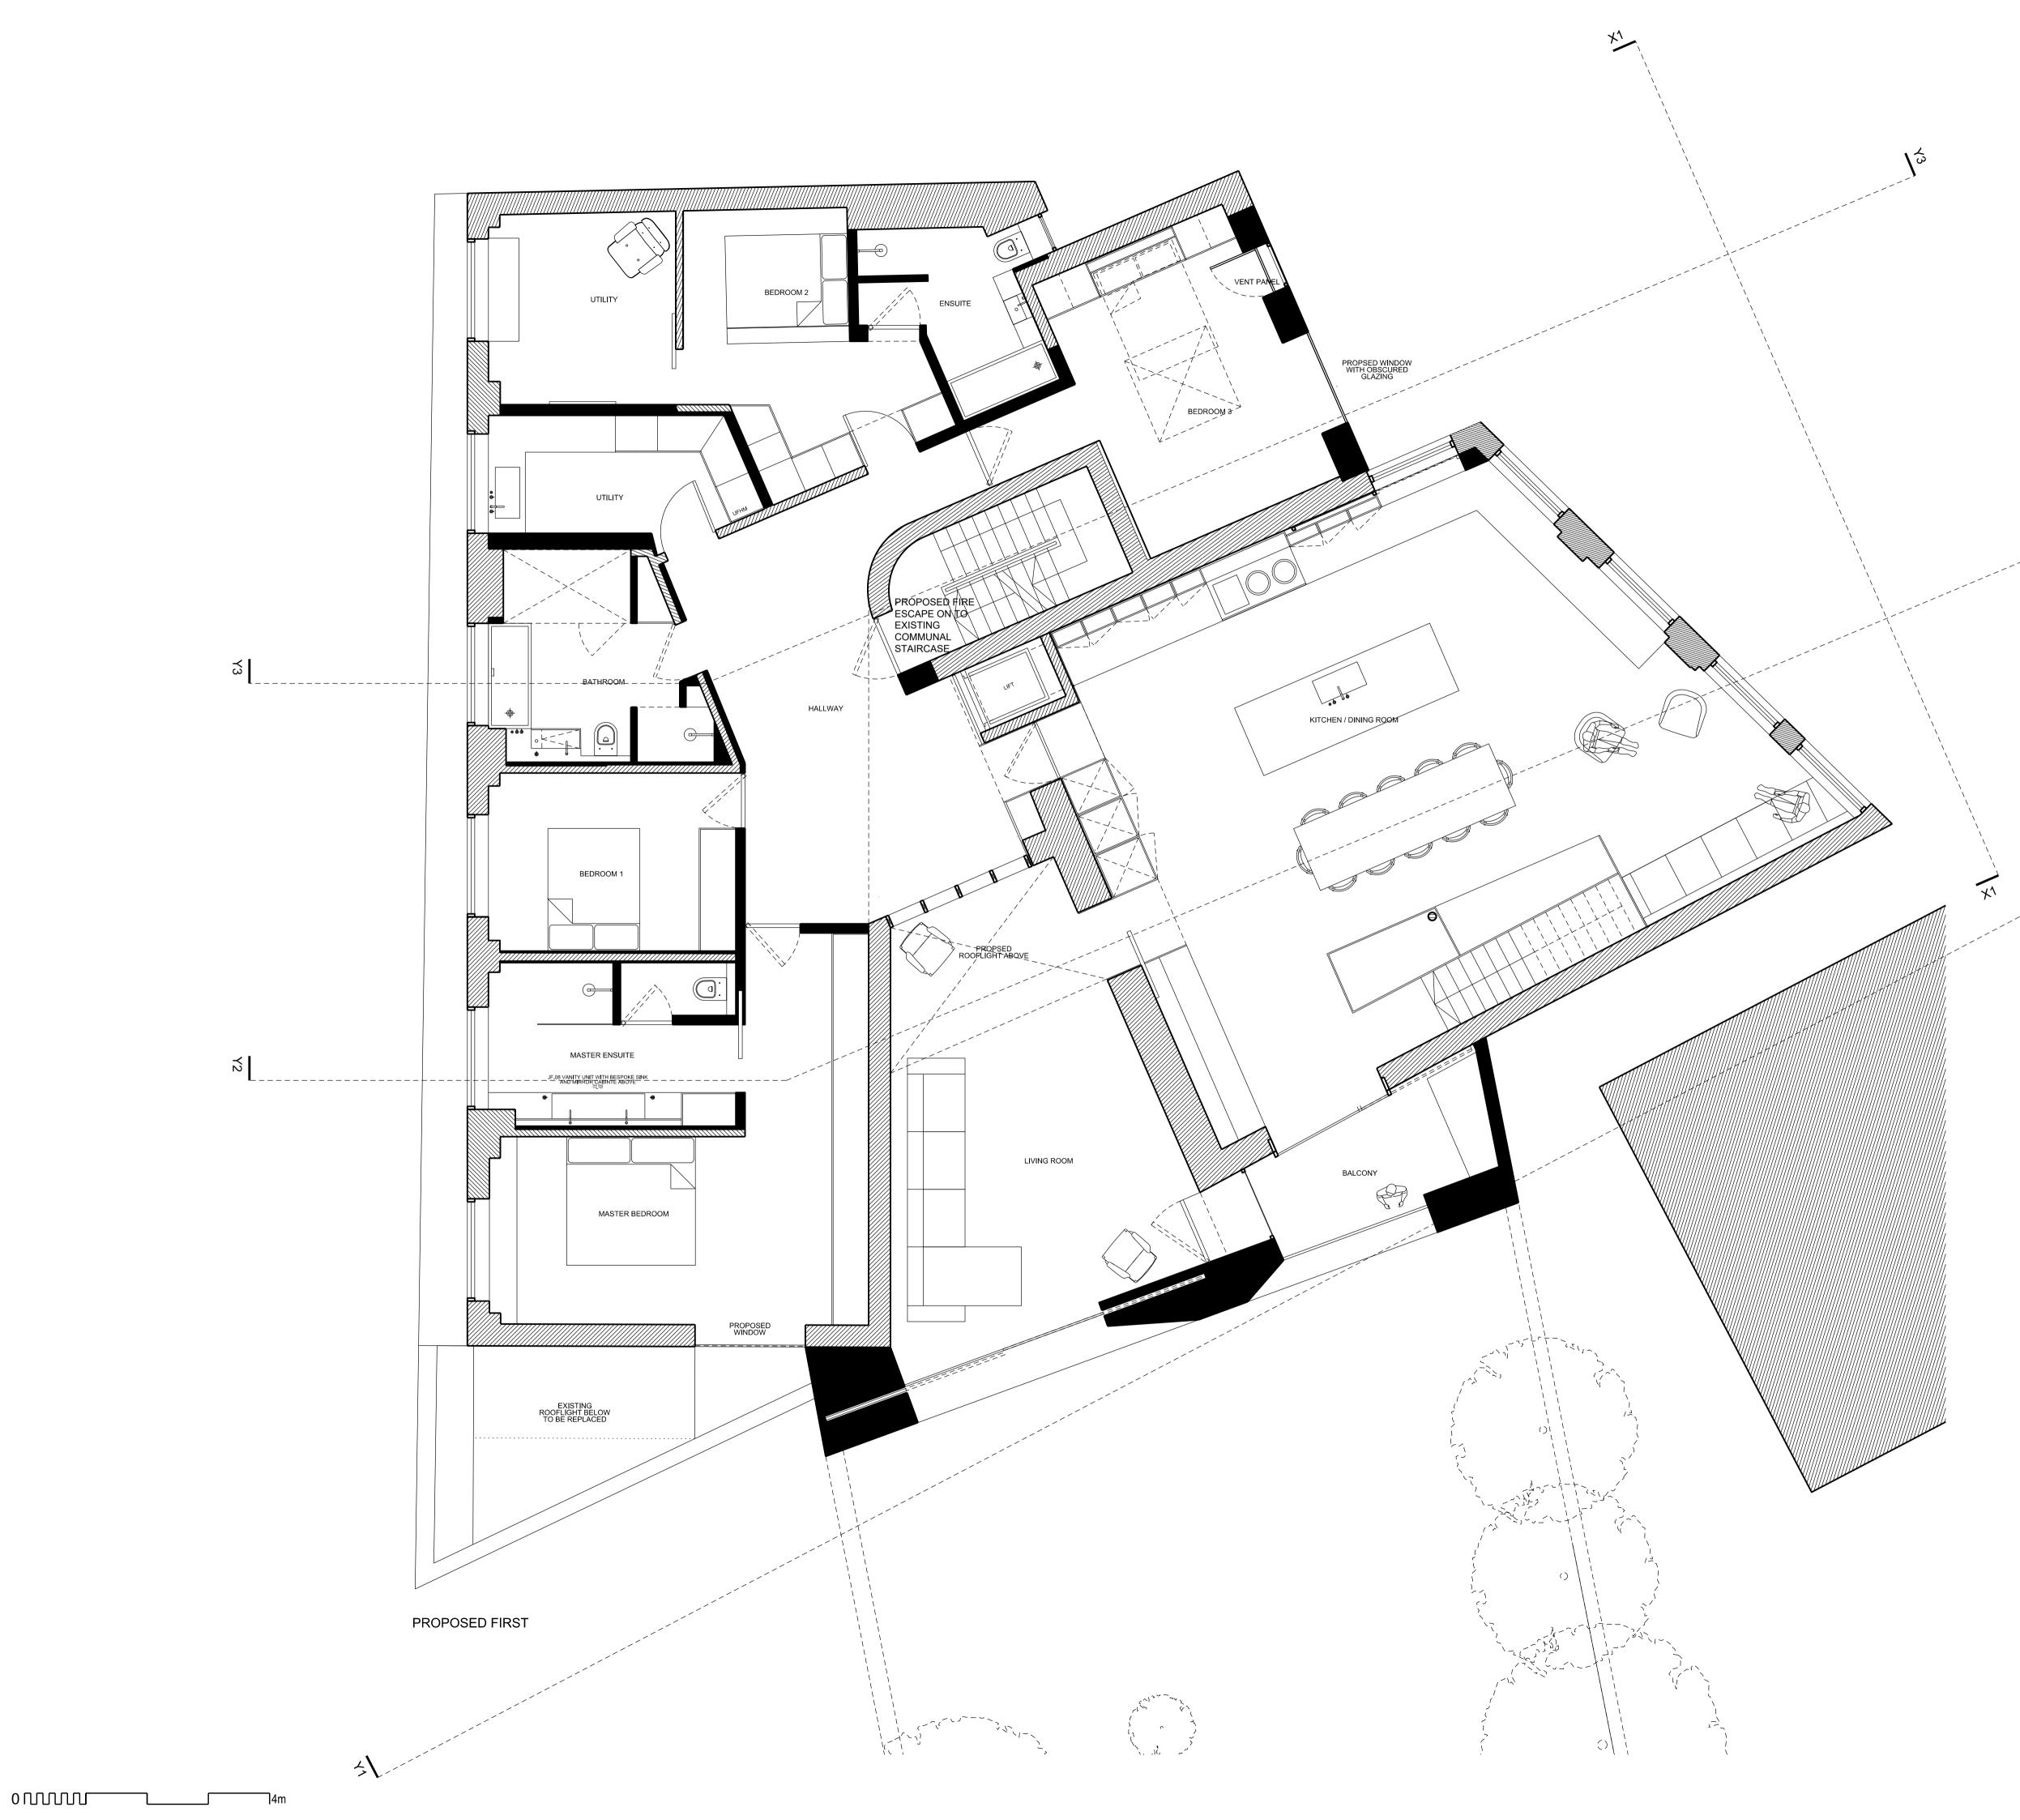

## Project

1 PERREN STREET, NW5 3ED

Drawn By Date Scale 1:50 @ A1 15 10 19 JH

Drawing Title

PROPOSED FIRST FLOOR PLAN

Drawing No.

119\_302