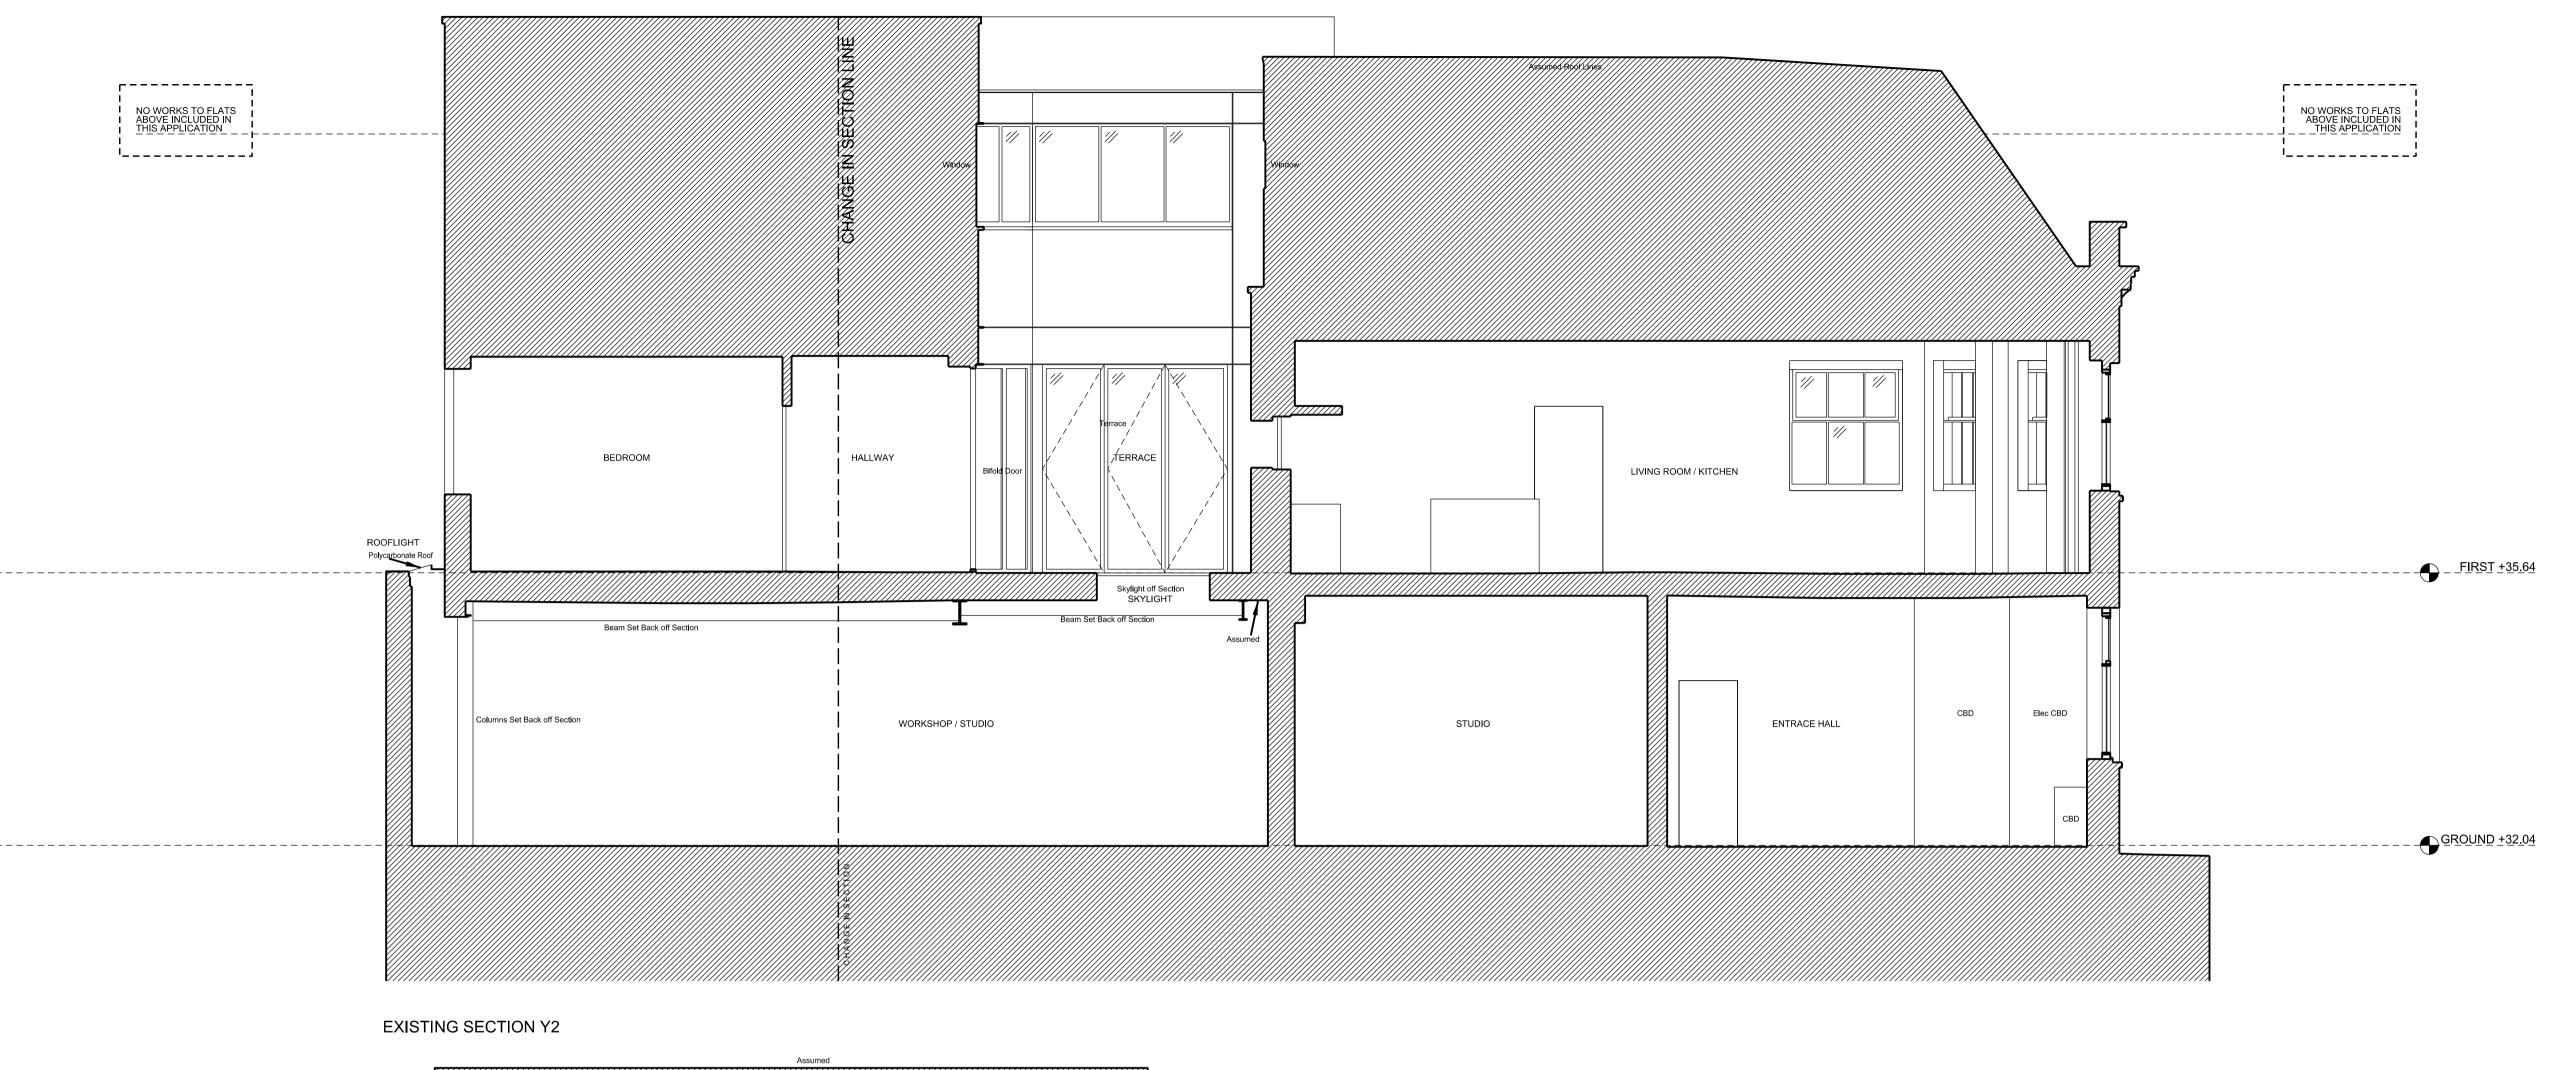

Proje

1 PERREN STREET, NW5 3ED

| Scale     | Drawn By | Date     |
|-----------|----------|----------|
| 1:50 @ A1 | JH       | 15 10 19 |

Drawing Title

EXISTING

SECTIONS Y2 & Y3

Drawing No.

119\_112