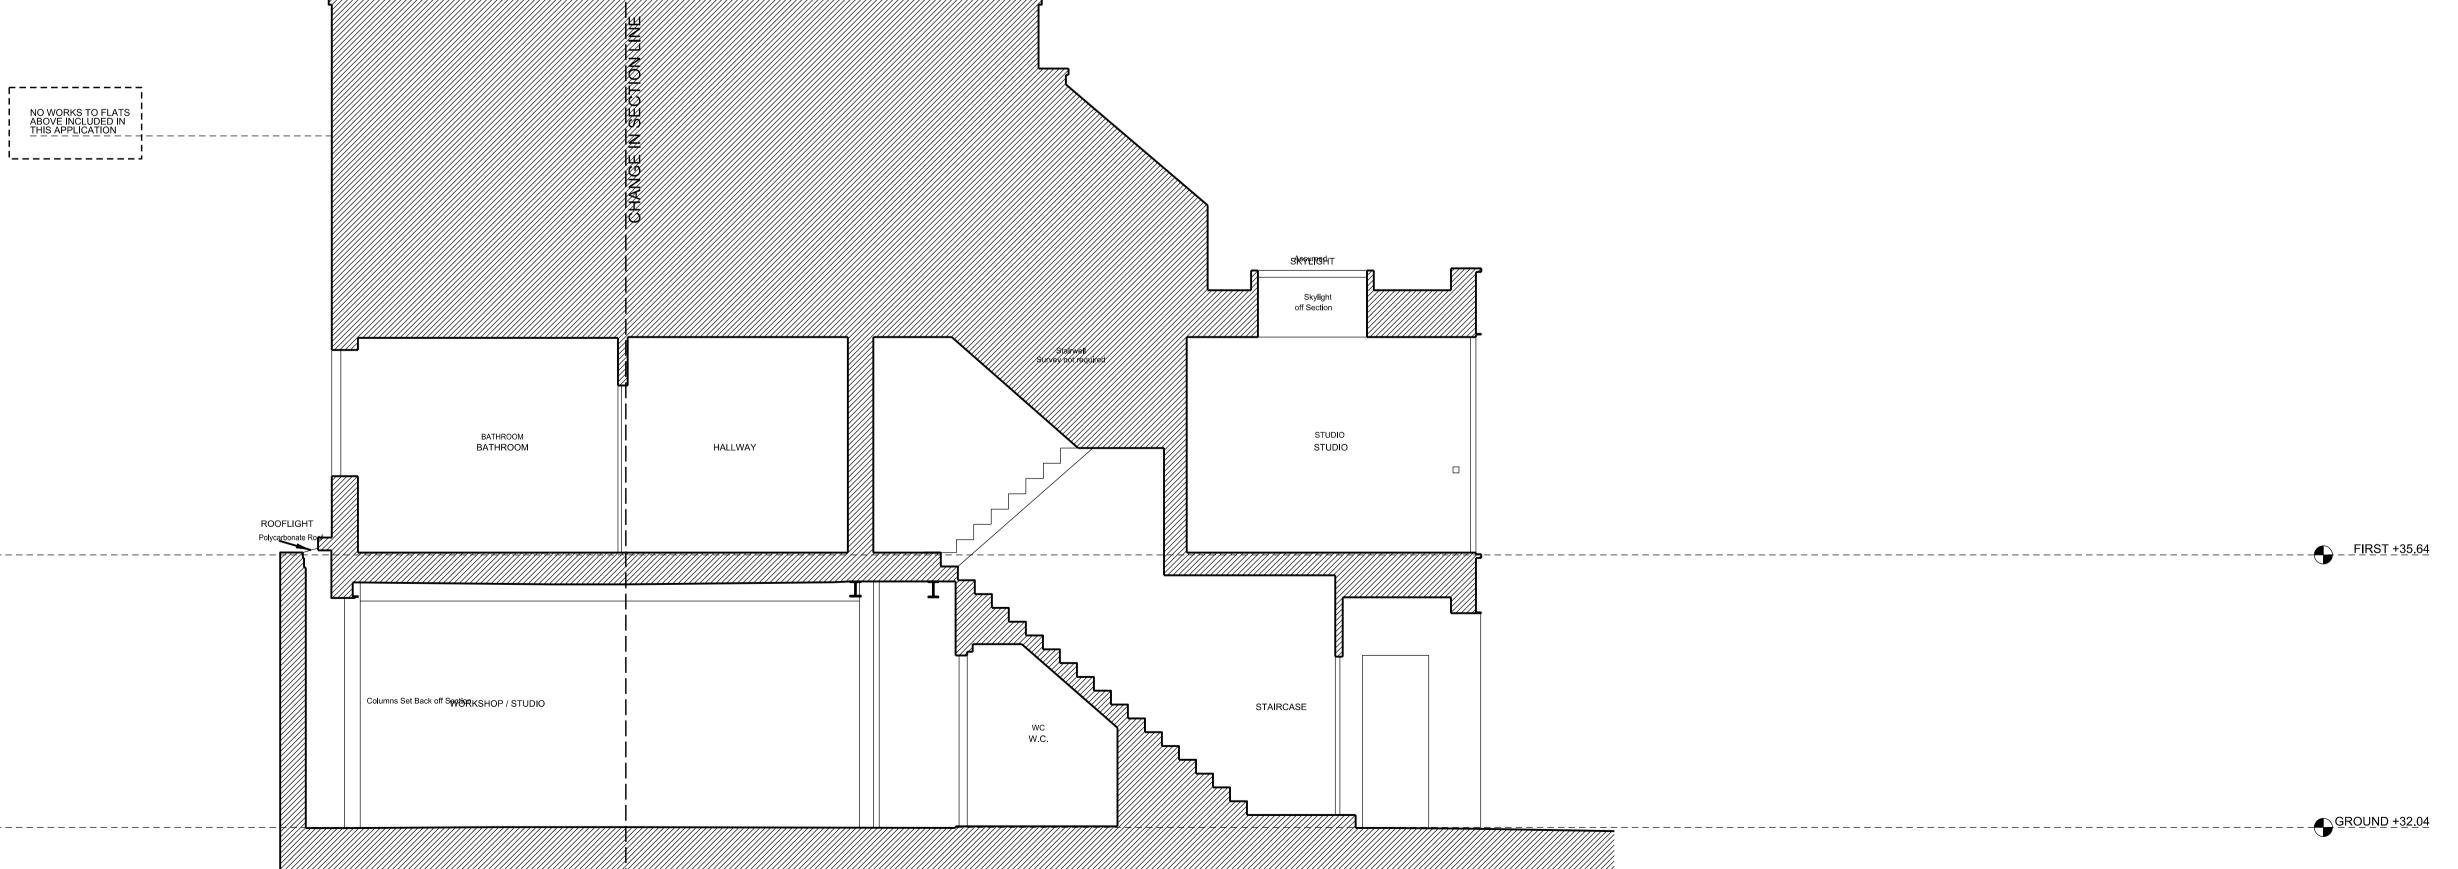

EXISTING SECTION Y3

0 1 4m

Proje

1 PERREN STREET, NW5 3ED

| Scale     | Drawn By | Date     |
|-----------|----------|----------|
| 1:50 @ A1 | JH       | 15 10 19 |

Drawing Title

EXISTING

SECTIONS Y2 & Y3

Drawing No.

119\_112