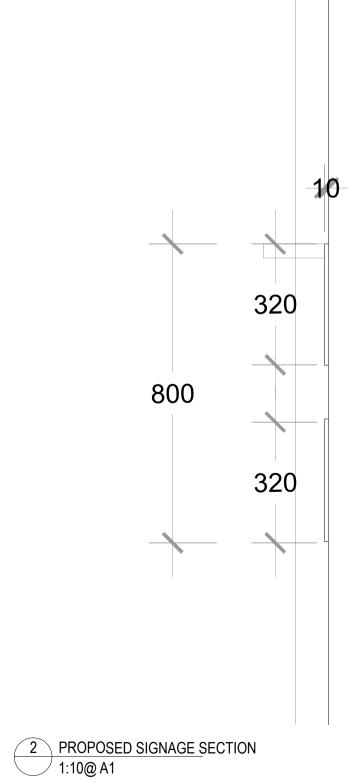

1 PROPOSED SIGNAGE ELEVATION 1:10@ A1

| 0.5m | 1m |
|------|----|
|      |    |

0

|                                                  |                                                               | BLE FOR TAKING AND CHECKING ALL DIMENSIONS.<br>ING.                                      |                     |
|--------------------------------------------------|---------------------------------------------------------------|------------------------------------------------------------------------------------------|---------------------|
|                                                  |                                                               | ORMATION TO MINIFIE ARCHITECTS AND SEEK ADVIO<br>HT OF MINIFIE ARCHITECTS LTD.           | CE BEFORE PROCEEDIN |
|                                                  |                                                               | ONLY APPROXIMATE & SUBJECT TO A MEASURED S<br>& STRUCTURAL SURVEY. THIS DRAWING IS BASED |                     |
|                                                  | OF ORIGINAL ARCHIVE D                                         | RAWINGS AND ITS ACCURACY AND PROPORTIONAL                                                | ITY CANNOT BE       |
| NO.                                              | DATE                                                          | ISSUE/REVISION                                                                           |                     |
|                                                  | 30.04.2020<br>13.05.2020                                      | CHANGE IN HEIGHT OF SIGNA<br>AMENDED LOGO DESIGN                                         | NGE                 |
| D                                                | 13.03.2020                                                    | AWLINDED LOGO DESIGN                                                                     |                     |
|                                                  |                                                               |                                                                                          |                     |
|                                                  |                                                               |                                                                                          |                     |
|                                                  |                                                               |                                                                                          |                     |
|                                                  |                                                               |                                                                                          |                     |
|                                                  |                                                               |                                                                                          |                     |
|                                                  |                                                               |                                                                                          |                     |
|                                                  |                                                               |                                                                                          |                     |
|                                                  |                                                               |                                                                                          |                     |
|                                                  |                                                               |                                                                                          |                     |
|                                                  |                                                               |                                                                                          |                     |
|                                                  |                                                               |                                                                                          |                     |
|                                                  |                                                               |                                                                                          |                     |
|                                                  |                                                               |                                                                                          |                     |
|                                                  |                                                               |                                                                                          |                     |
|                                                  |                                                               |                                                                                          |                     |
|                                                  |                                                               |                                                                                          |                     |
|                                                  |                                                               |                                                                                          |                     |
|                                                  |                                                               |                                                                                          |                     |
|                                                  |                                                               |                                                                                          |                     |
|                                                  |                                                               |                                                                                          |                     |
|                                                  |                                                               |                                                                                          |                     |
|                                                  |                                                               |                                                                                          |                     |
|                                                  |                                                               |                                                                                          |                     |
|                                                  |                                                               |                                                                                          |                     |
|                                                  |                                                               |                                                                                          |                     |
|                                                  |                                                               |                                                                                          |                     |
|                                                  |                                                               |                                                                                          |                     |
|                                                  |                                                               |                                                                                          |                     |
|                                                  |                                                               |                                                                                          |                     |
|                                                  |                                                               |                                                                                          |                     |
|                                                  |                                                               |                                                                                          |                     |
|                                                  |                                                               |                                                                                          |                     |
|                                                  |                                                               |                                                                                          |                     |
|                                                  |                                                               |                                                                                          |                     |
|                                                  |                                                               |                                                                                          |                     |
|                                                  |                                                               |                                                                                          |                     |
| СНА                                              | ARLES DARV                                                    | VIN HOUSE                                                                                |                     |
|                                                  | ARLES DARV                                                    |                                                                                          |                     |
| 12 F<br>HOL                                      | ROGER STRI<br>BORN                                            |                                                                                          |                     |
| 12 F<br>HOL<br>LON                               | ROGER STRI<br>.BORN<br>IDON                                   |                                                                                          |                     |
| 12 F<br>HOL<br>LON                               | ROGER STRI<br>BORN                                            |                                                                                          |                     |
| 12 F<br>HOL<br>LON<br>WC                         | ROGER STRI<br>.BORN<br>IDON                                   |                                                                                          |                     |
| 12 F<br>HOL<br>LON<br>WC                         | ROGER STRI<br>.BORN<br>IDON<br>1N 2JU<br>/ING TITLE :         |                                                                                          | TAILS               |
| 12 F<br>HOL<br>LON<br>WC                         | ROGER STRI<br>.BORN<br>IDON<br>1N 2JU<br>/ING TITLE :         | EET                                                                                      | TAILS               |
| 12 F<br>HOL<br>LON<br>WC                         | ROGER STRI<br>.BORN<br>IDON<br>1N 2JU<br>/ING TITLE :         | EET                                                                                      | TAILS               |
| 12 F<br>HOL<br>LON<br>WC                         | ROGER STRI<br>.BORN<br>IDON<br>1N 2JU<br>/ING TITLE :         | EET<br>DSED SIGNAGE DE                                                                   | TAILS               |
| 12 F<br>HOL<br>LON<br>WC                         | ROGER STRI<br>BORN<br>IDON<br>1N 2JU<br>/ING TITLE :<br>PROPC | SCALE : 1:10 @ A1                                                                        |                     |
| 12 F<br>HOL<br>LON<br>WC                         | ROGER STRI<br>BORN<br>IDON<br>1N 2JU<br>/ING TITLE :<br>PROPC | EET<br>DSED SIGNAGE DE                                                                   |                     |
| 12 F<br>HOL<br>LON<br>WC<br>DRAW<br>DRAW         | ROGER STRI<br>BORN<br>IDON<br>1N 2JU<br>/ING TITLE :<br>PROPC | SCALE : 1:10 @ A1                                                                        |                     |
| 12 F<br>HOL<br>LON<br>WC<br>DRAW<br>DRAW<br>CHEC | ROGER STRI<br>BORN<br>IDON<br>1N 2JU<br>/ING TITLE :<br>PROPC | SCALE : 1:10 @ A1<br>DATE : DEC '19                                                      |                     |
| 12 F<br>HOL<br>LON<br>WC<br>DRAW<br>DRAW<br>CHEC | ROGER STRI<br>BORN<br>IDON<br>1N 2JU<br>/ING TITLE :<br>PROPC | SCALE : 1:10 @ A1<br>DATE : DEC '19                                                      |                     |
| 12 F<br>HOL<br>LON<br>WC<br>DRAW<br>DRAW<br>CHEC | ROGER STRI<br>BORN<br>IDON<br>1N 2JU<br>/ING TITLE :<br>PROPC | SCALE : 1:10 @ A1<br>DATE : DEC '19                                                      |                     |
| 12 F<br>HOL<br>LON<br>WC<br>DRAW<br>DRAW<br>CHEC | ROGER STRI<br>BORN<br>IDON<br>1N 2JU<br>/ING TITLE :<br>PROPC | SCALE : 1:10 @ A1<br>DATE : DEC '19                                                      | NORTH               |