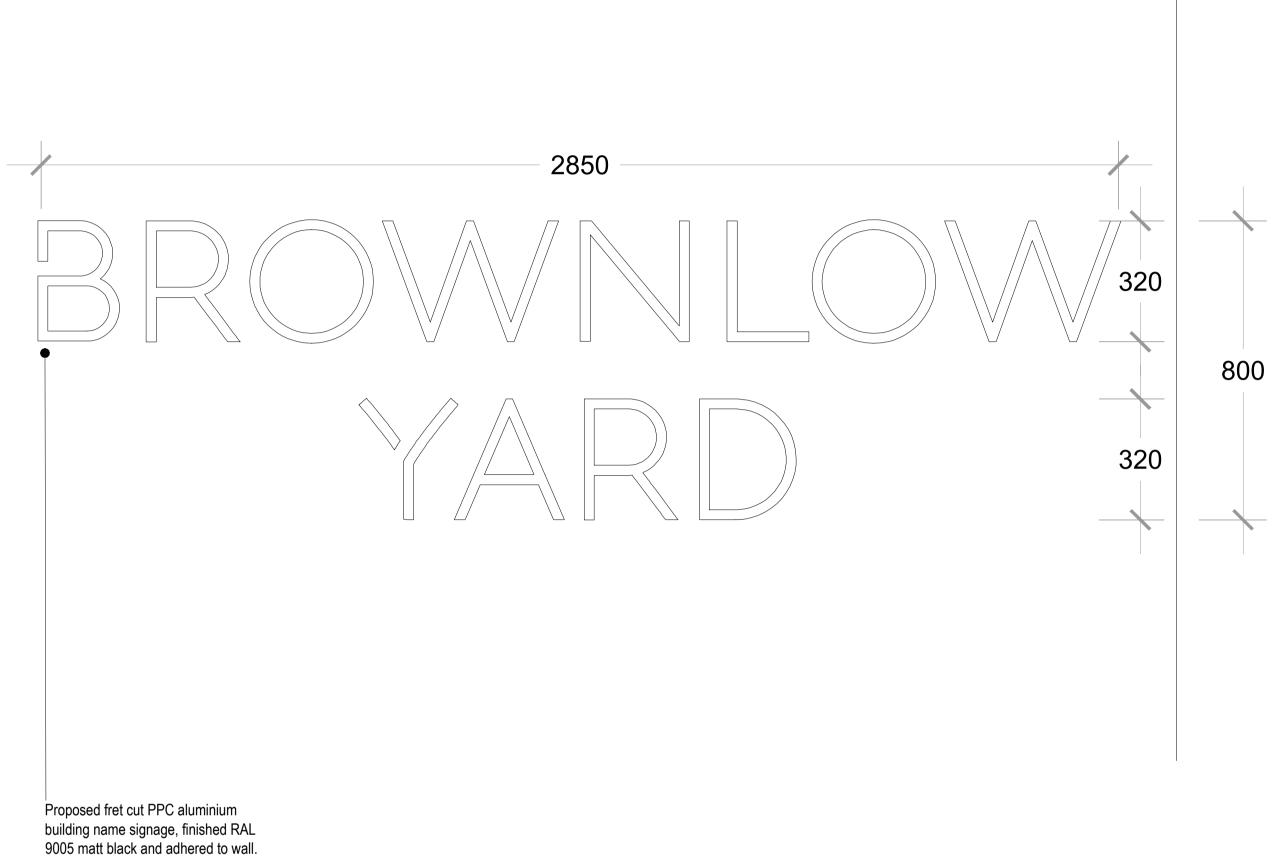

1 PROPOSED SIGNAGE ELEVATION 1:10@ A1

| 0.5m | 1m |
|------|----|
|      |    |

0

|                                                  |                                                               | BLE FOR TAKING AND CHECKING ALL DIMENSIONS.<br>ING.                                      |                     |
|--------------------------------------------------|---------------------------------------------------------------|------------------------------------------------------------------------------------------|---------------------|
|                                                  |                                                               | ORMATION TO MINIFIE ARCHITECTS AND SEEK ADVIO<br>HT OF MINIFIE ARCHITECTS LTD.           | CE BEFORE PROCEEDIN |
|                                                  |                                                               | ONLY APPROXIMATE & SUBJECT TO A MEASURED S<br>& STRUCTURAL SURVEY. THIS DRAWING IS BASED |                     |
|                                                  | OF ORIGINAL ARCHIVE D                                         | RAWINGS AND ITS ACCURACY AND PROPORTIONAL                                                | ITY CANNOT BE       |
| NO.                                              | DATE                                                          | ISSUE/REVISION                                                                           |                     |
|                                                  | 30.04.2020<br>13.05.2020                                      | CHANGE IN HEIGHT OF SIGNA<br>AMENDED LOGO DESIGN                                         | NGE                 |
| D                                                | 13.03.2020                                                    | AWLINDED LOGO DESIGN                                                                     |                     |
|                                                  |                                                               |                                                                                          |                     |
|                                                  |                                                               |                                                                                          |                     |
|                                                  |                                                               |                                                                                          |                     |
|                                                  |                                                               |                                                                                          |                     |
|                                                  |                                                               |                                                                                          |                     |
|                                                  |                                                               |                                                                                          |                     |
|                                                  |                                                               |                                                                                          |                     |
|                                                  |                                                               |                                                                                          |                     |
|                                                  |                                                               |                                                                                          |                     |
|                                                  |                                                               |                                                                                          |                     |
|                                                  |                                                               |                                                                                          |                     |
|                                                  |                                                               |                                                                                          |                     |
|                                                  |                                                               |                                                                                          |                     |
|                                                  |                                                               |                                                                                          |                     |
|                                                  |                                                               |                                                                                          |                     |
|                                                  |                                                               |                                                                                          |                     |
|                                                  |                                                               |                                                                                          |                     |
|                                                  |                                                               |                                                                                          |                     |
|                                                  |                                                               |                                                                                          |                     |
|                                                  |                                                               |                                                                                          |                     |
|                                                  |                                                               |                                                                                          |                     |
|                                                  |                                                               |                                                                                          |                     |
|                                                  |                                                               |                                                                                          |                     |
|                                                  |                                                               |                                                                                          |                     |
|                                                  |                                                               |                                                                                          |                     |
|                                                  |                                                               |                                                                                          |                     |
|                                                  |                                                               |                                                                                          |                     |
|                                                  |                                                               |                                                                                          |                     |
|                                                  |                                                               |                                                                                          |                     |
|                                                  |                                                               |                                                                                          |                     |
|                                                  |                                                               |                                                                                          |                     |
|                                                  |                                                               |                                                                                          |                     |
|                                                  |                                                               |                                                                                          |                     |
|                                                  |                                                               |                                                                                          |                     |
|                                                  |                                                               |                                                                                          |                     |
|                                                  |                                                               |                                                                                          |                     |
| СНА                                              | ARLES DARV                                                    | VIN HOUSE                                                                                |                     |
|                                                  | ARLES DARV                                                    |                                                                                          |                     |
| 12 F<br>HOL                                      | ROGER STRI<br>BORN                                            |                                                                                          |                     |
| 12 F<br>HOL<br>LON                               | ROGER STRI<br>.BORN<br>IDON                                   |                                                                                          |                     |
| 12 F<br>HOL<br>LON                               | ROGER STRI<br>BORN                                            |                                                                                          |                     |
| 12 F<br>HOL<br>LON<br>WC                         | ROGER STRI<br>.BORN<br>IDON                                   |                                                                                          |                     |
| 12 F<br>HOL<br>LON<br>WC                         | ROGER STRI<br>.BORN<br>IDON<br>1N 2JU<br>/ING TITLE :         |                                                                                          | TAILS               |
| 12 F<br>HOL<br>LON<br>WC                         | ROGER STRI<br>.BORN<br>IDON<br>1N 2JU<br>/ING TITLE :         | EET                                                                                      | TAILS               |
| 12 F<br>HOL<br>LON<br>WC                         | ROGER STRI<br>.BORN<br>IDON<br>1N 2JU<br>/ING TITLE :         | EET                                                                                      | TAILS               |
| 12 F<br>HOL<br>LON<br>WC                         | ROGER STRI<br>.BORN<br>IDON<br>1N 2JU<br>/ING TITLE :         | EET<br>DSED SIGNAGE DE                                                                   | TAILS               |
| 12 F<br>HOL<br>LON<br>WC                         | ROGER STRI<br>BORN<br>IDON<br>1N 2JU<br>/ING TITLE :<br>PROPC | SCALE : 1:10 @ A1                                                                        |                     |
| 12 F<br>HOL<br>LON<br>WC                         | ROGER STRI<br>BORN<br>IDON<br>1N 2JU<br>/ING TITLE :<br>PROPC | EET<br>DSED SIGNAGE DE                                                                   |                     |
| 12 F<br>HOL<br>LON<br>WC<br>DRAW<br>DRAW         | ROGER STRI<br>BORN<br>IDON<br>1N 2JU<br>/ING TITLE :<br>PROPC | SCALE : 1:10 @ A1                                                                        |                     |
| 12 F<br>HOL<br>LON<br>WC<br>DRAW<br>DRAW<br>CHEC | ROGER STRI<br>BORN<br>IDON<br>1N 2JU<br>/ING TITLE :<br>PROPC | SCALE : 1:10 @ A1<br>DATE : DEC '19                                                      |                     |
| 12 F<br>HOL<br>LON<br>WC<br>DRAW<br>DRAW<br>CHEC | ROGER STRI<br>BORN<br>IDON<br>1N 2JU<br>/ING TITLE :<br>PROPC | SCALE : 1:10 @ A1<br>DATE : DEC '19                                                      |                     |
| 12 F<br>HOL<br>LON<br>WC<br>DRAW<br>DRAW<br>CHEC | ROGER STRI<br>BORN<br>IDON<br>1N 2JU<br>/ING TITLE :<br>PROPC | SCALE : 1:10 @ A1<br>DATE : DEC '19                                                      |                     |
| 12 F<br>HOL<br>LON<br>WC<br>DRAW<br>DRAW<br>CHEC | ROGER STRI<br>BORN<br>IDON<br>1N 2JU<br>/ING TITLE :<br>PROPC | SCALE : 1:10 @ A1<br>DATE : DEC '19                                                      | NORTH               |