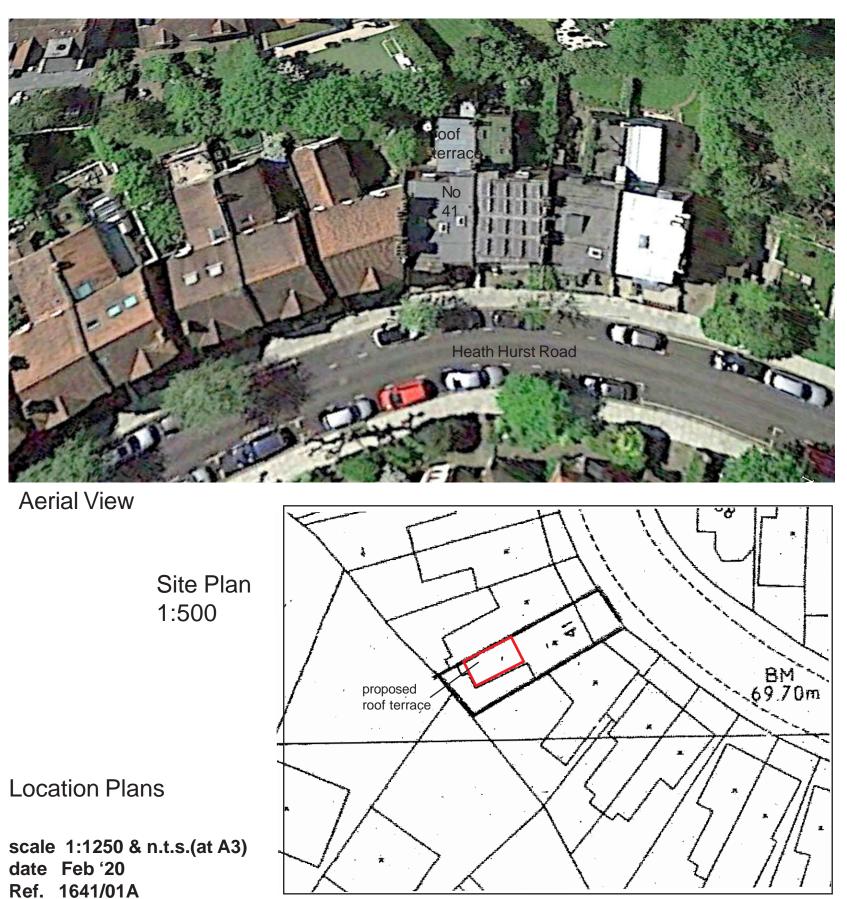

Ground FloorPlan



Floor Plans as Existing 1.

scale 1:100 (at A3) date Feb '20 Ref. 1641/02A







Rev A - as existing notes 12-05-20





Floor Plans as Existing 2.

scale 1:100 (at A3) date Feb '20 Ref. 1641/03A



Rev A - as existing notes 12-05-20





front (east) elevation

Elevations as Existing 1.

scale 1:100 (at A3) date Feb '20 Ref. 1641/04A



rear (west) Elevation





Rev A - as existing notes 12-05-20



20



Elevations as Existing 2.



Rev A - as existing notes 12-05-20







typical perimeter planting to roof terrace

Aerial View from South

#### Terrace Plan and sketch as Proposed

scale 1:50 (at A3) date Feb '20 Ref. 1641/07A



Rev A - as proposed notes 12-05-20