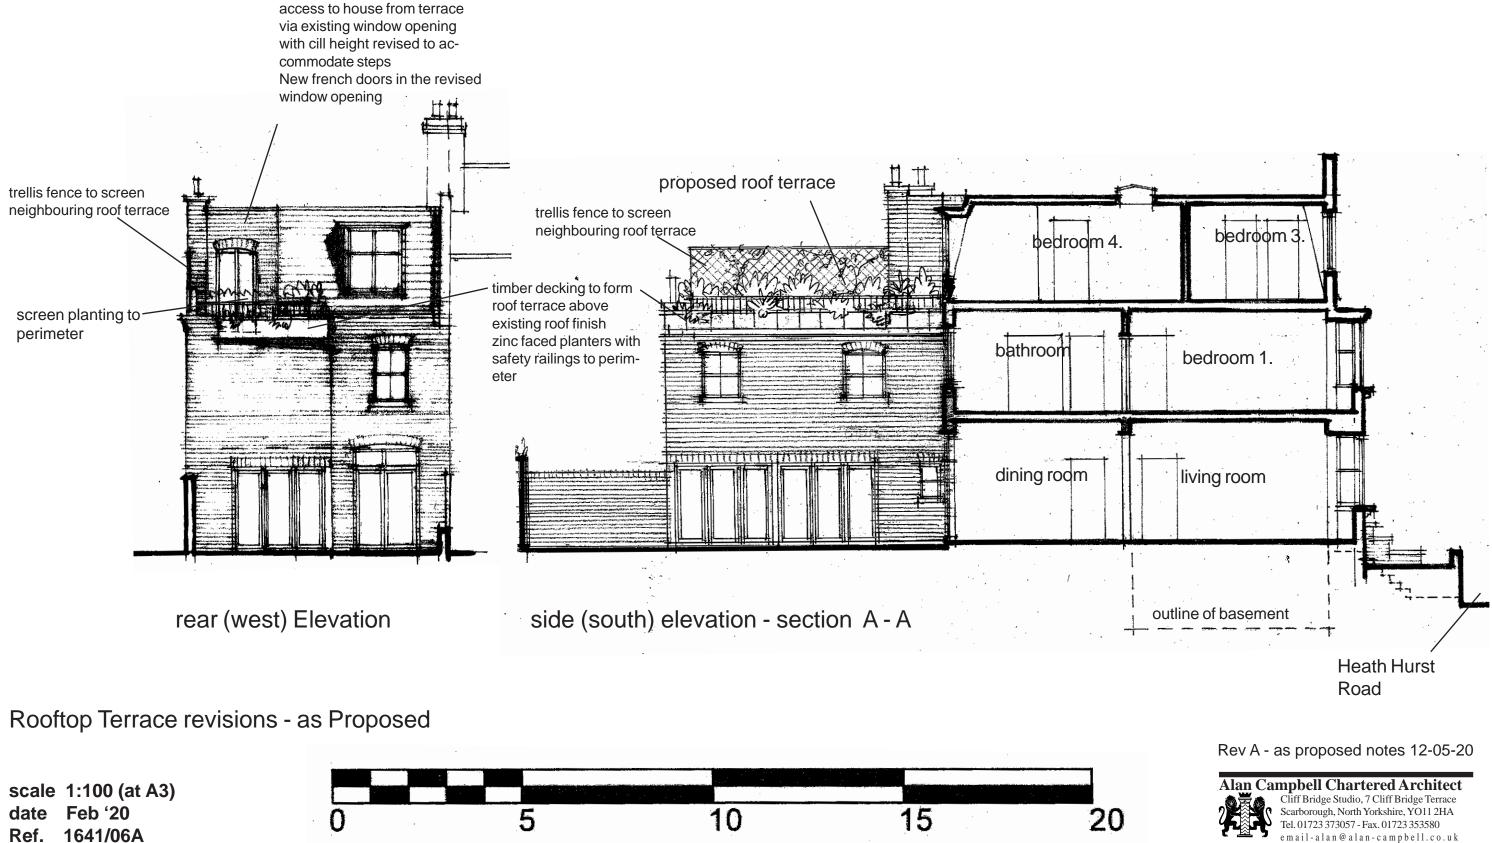

Ground FloorPlan



Floor Plans as Existing 1.

scale 1:100 (at A3) date Feb '20 Ref. 1641/02A







Rev A - as existing notes 12-05-20





Floor Plans as Existing 2.

scale 1:100 (at A3) date Feb '20 Ref. 1641/03A



Rev A - as existing notes 12-05-20





front (east) elevation

Elevations as Existing 1.

scale 1:100 (at A3) date Feb '20 Ref. 1641/04A



rear (west) Elevation





Rev A - as existing notes 12-05-20



20



Elevations as Existing 2.



Rev A - as existing notes 12-05-20







typical perimeter planting to roof terrace

Aerial View from South

#### Terrace Plan and sketch as Proposed

scale 1:50 (at A3) date Feb '20 Ref. 1641/07A



Rev A - as proposed notes 12-05-20