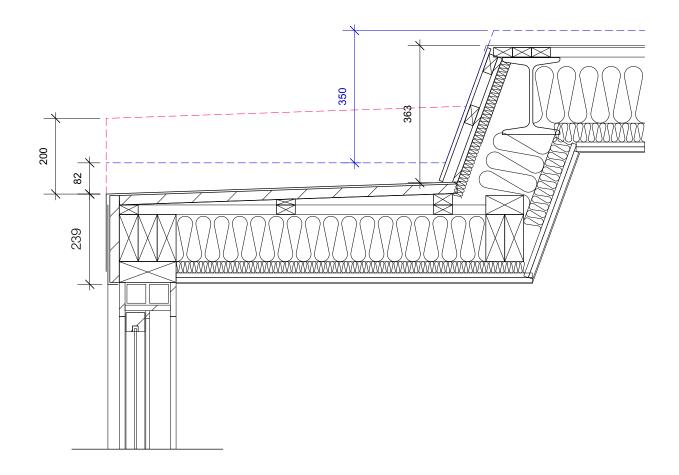

## SECTION THROUGH DORMER ROOF - PROPOSED MODIFICATION u-value = 0.18 W/m²K

<u>KEY</u>

OUTLINE OF APPROVED PERMISSION DRAWING

OUTLINE OF 'AS BUILT' PROFILE

⊕ Amnersand Architecture I I I

Do not scale from this drawing.
Dimensions are to be verified on site prior to construction