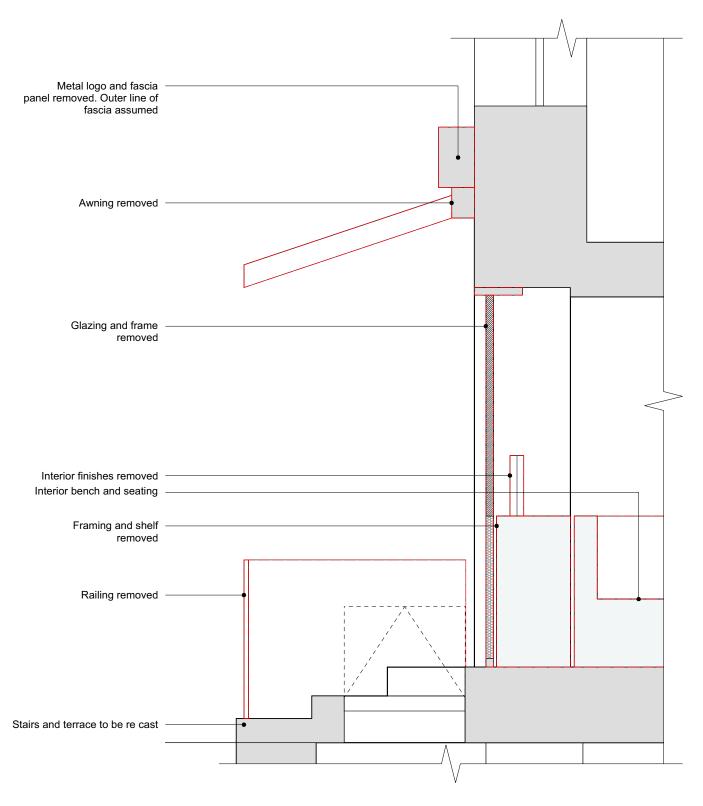

1 EXISTING DETAILED SECTION A 1:25

| Rev. | Date     | Description  | Notes                                                                                                                                                                                                             |                          |                        |                                           |                                    |
|------|----------|--------------|-------------------------------------------------------------------------------------------------------------------------------------------------------------------------------------------------------------------|--------------------------|------------------------|-------------------------------------------|------------------------------------|
| A    | 13/03/20 | FOR PLANNING |                                                                                                                                                                                                                   | — Areas to be demolished | PROJECT:<br>CLIENT:    | Pied a Terre Restaurant and Bar           | PROJECT No: EBBA                   |
|      |          |              |                                                                                                                                                                                                                   |                          | DATE:<br>SCALE:        | -<br>1:50@A3                              |                                    |
|      |          |              | - ALL CO-ORDINATES, LEVELS, DIMENSIONS AND DISCREPANCIES ARE TO BE REPORTED TO THE ARCHITECT IMMEDIATELY                                                                                                          | 0 250mm 500mm 1000m      | DRAWING:<br>REFERENCE: | Existing Detailed Section A<br>173-00-021 | ISSUE:                             |
|      |          |              | - ALL STRUCTURAL ELEMENTS ARE TO BE DESIGNED BY THE STRUCTURAL ENGINEER - ALL DRAWINGS TO BE READ IN CONJUNCTION WITH ARCHITECTURAL SPECIFICATION - DO NOT SCALE FROM THESE DRAWINGS, USE FIGURED DIMENSIONS ONLY |                          | STATUS:                | PLANNING                                  | T +44 (0)7927755317   www.eb-ba.co |