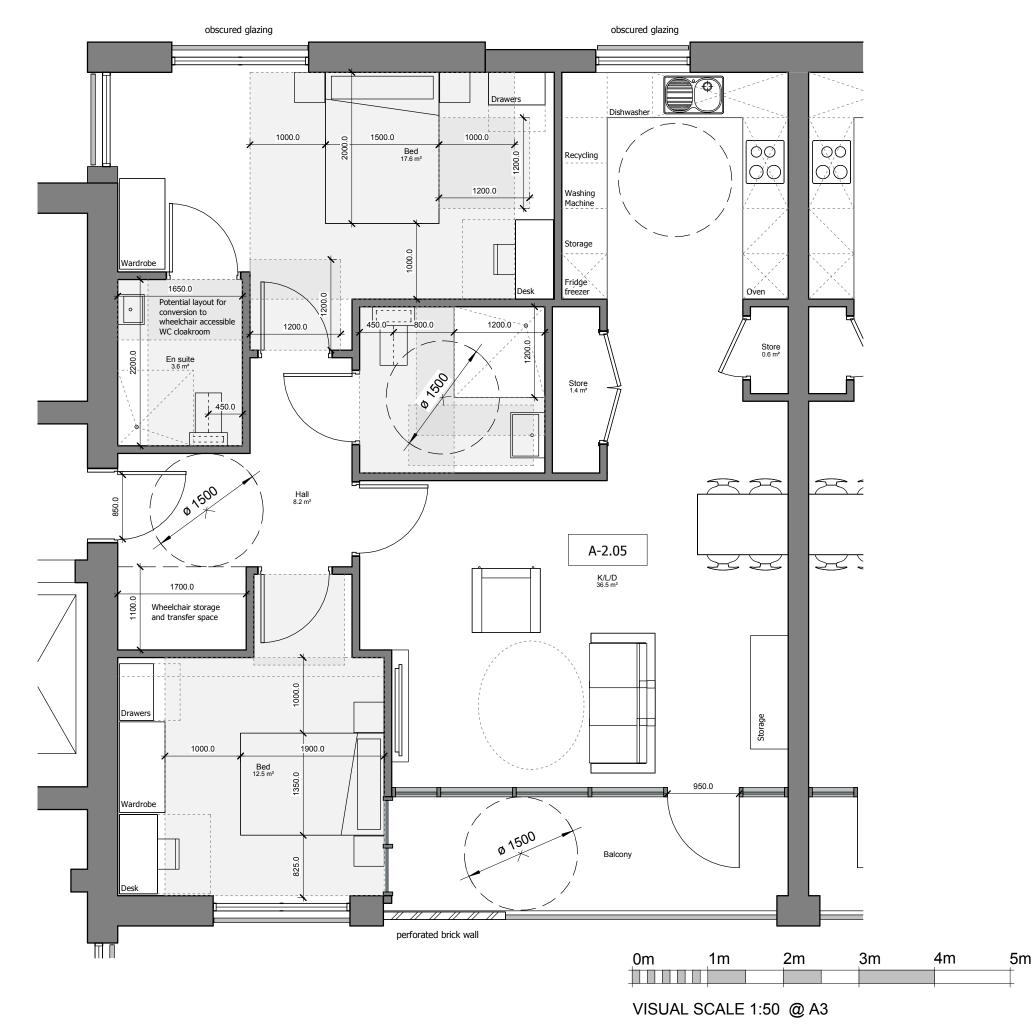

## Project

11-12 Ingestre Road, Camden Assisted Living Development Drawing Title

Typical Wheelchair user adaptable dwellings - M4(3) Compliant

Date 13/11/18

Scale 1 : 50 @ A3

Project No 27463

Drawing No

A-P11-20