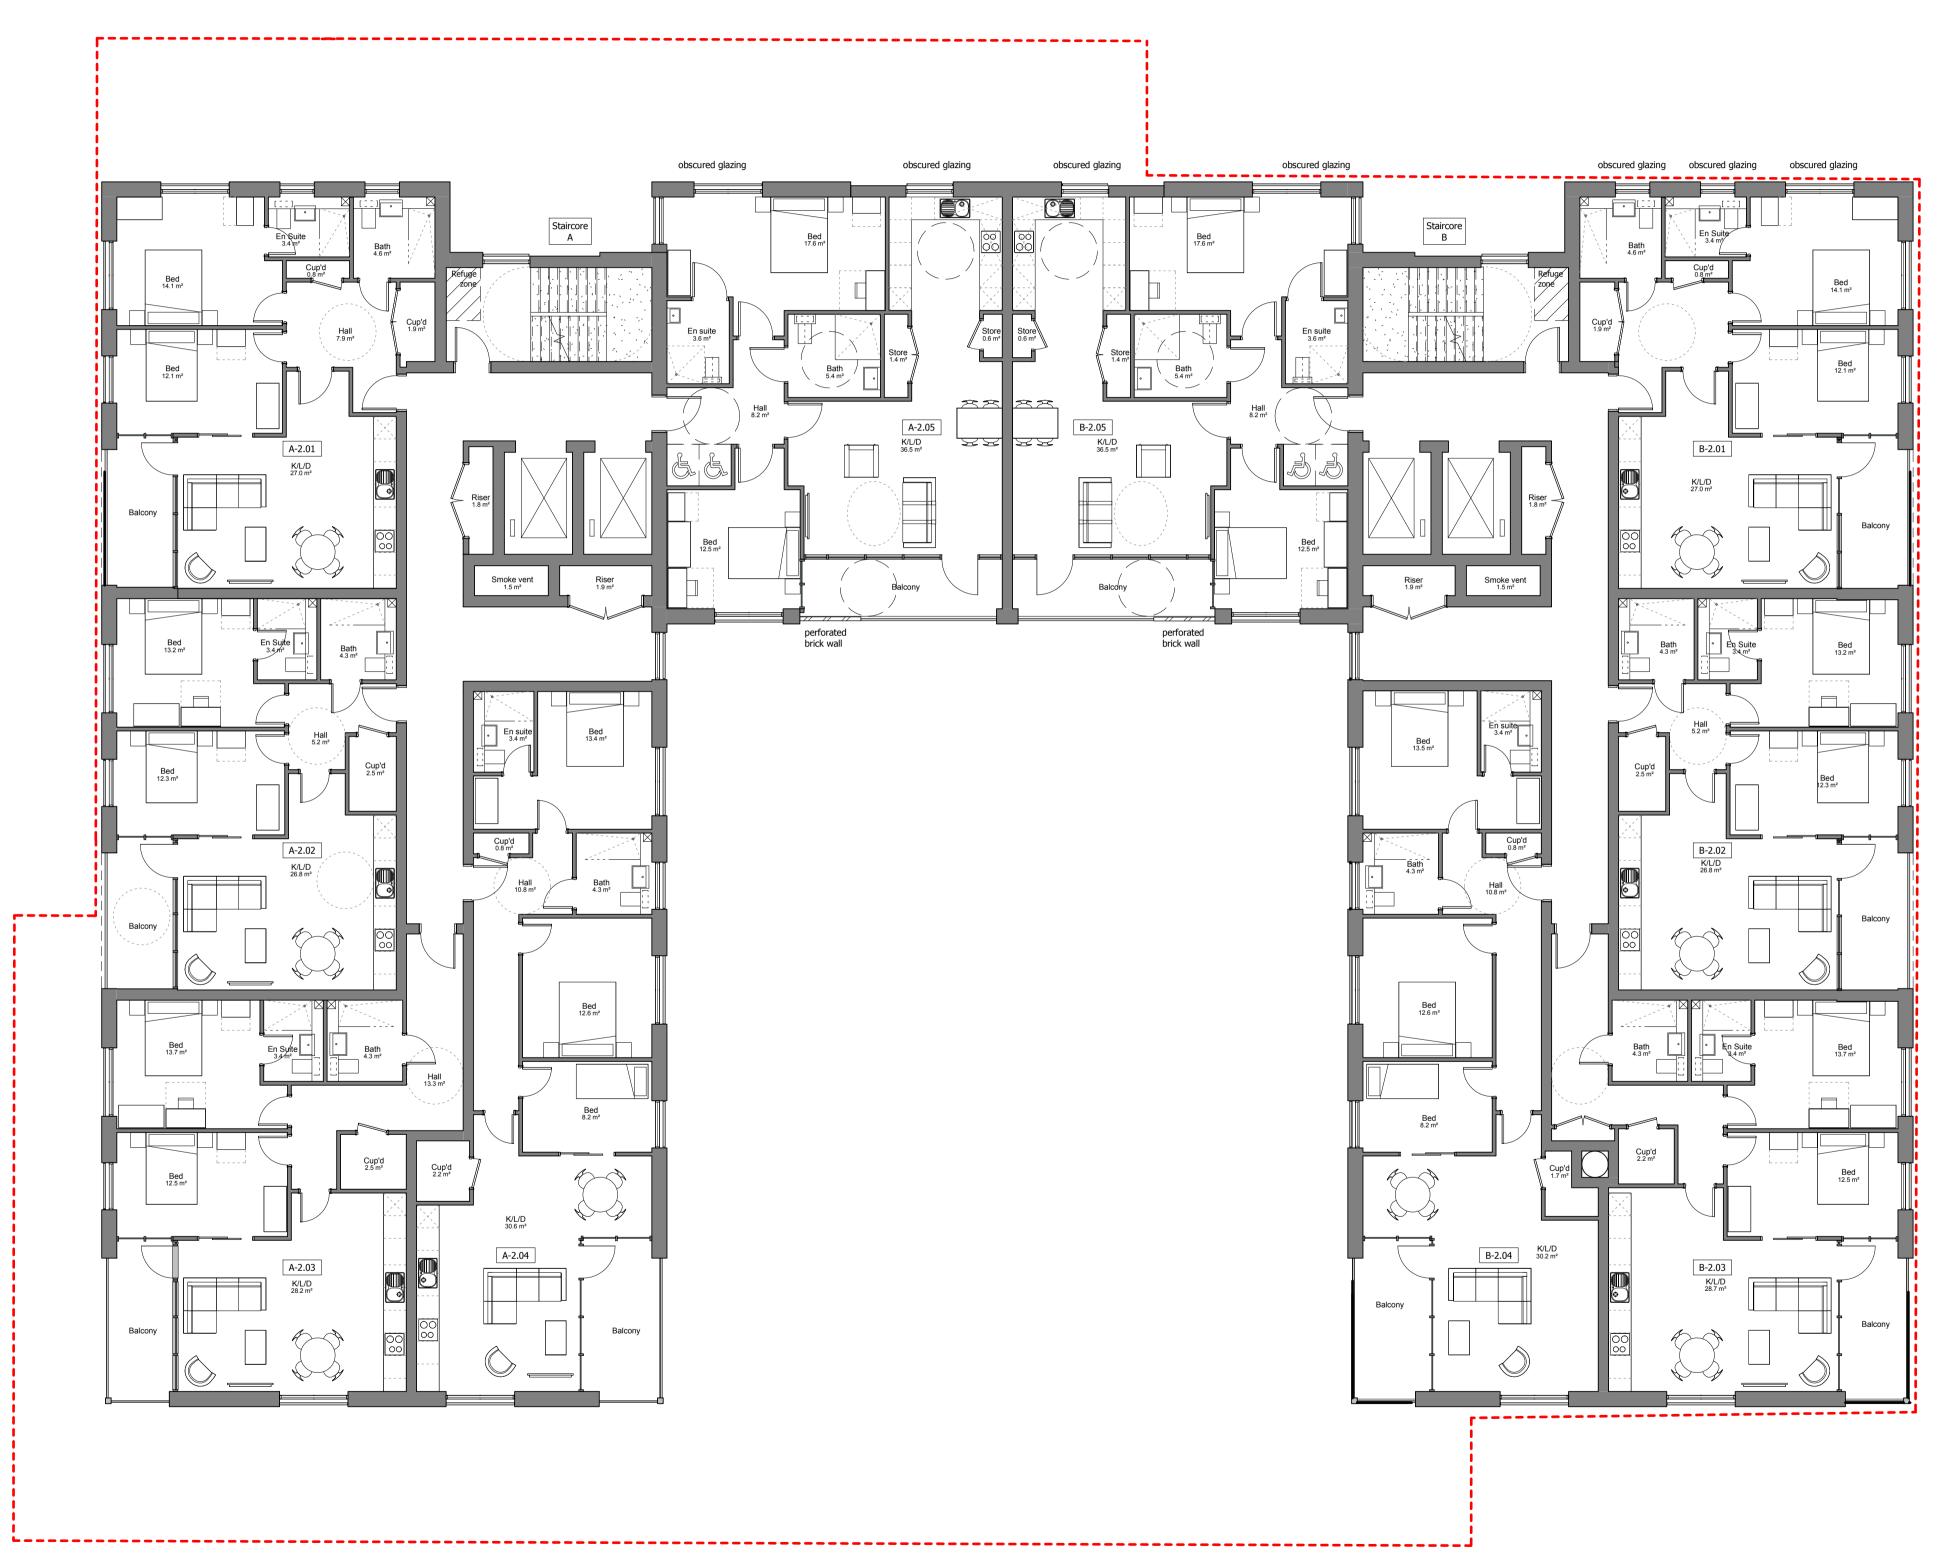

VISUAL SCALE 1:100 @ A1

- 02 Second Floor Plan
1:100

VISUAL SCALE 1:100 @ A1

The scaling of this drawing cannot be assured Date Drn Ckd Revision 06/06/18 DC PN A Minor Amendments 23/07/18 DC PN B Drawings for final review pre-planning issue C Amendments in response to Access 05/02/19 DC PN Officer's comments D Updated in response to access 13/05/19 DC PN comments

Application boundary

- - - Extents of property boundary

11-12 Ingestre Road, Camden Assisted Living Development Drawing Title

Proposed Plans Second Floor

05/06/18

Drawn by Check by As indicated @ A1 DC Project No 27463 A-P11-03