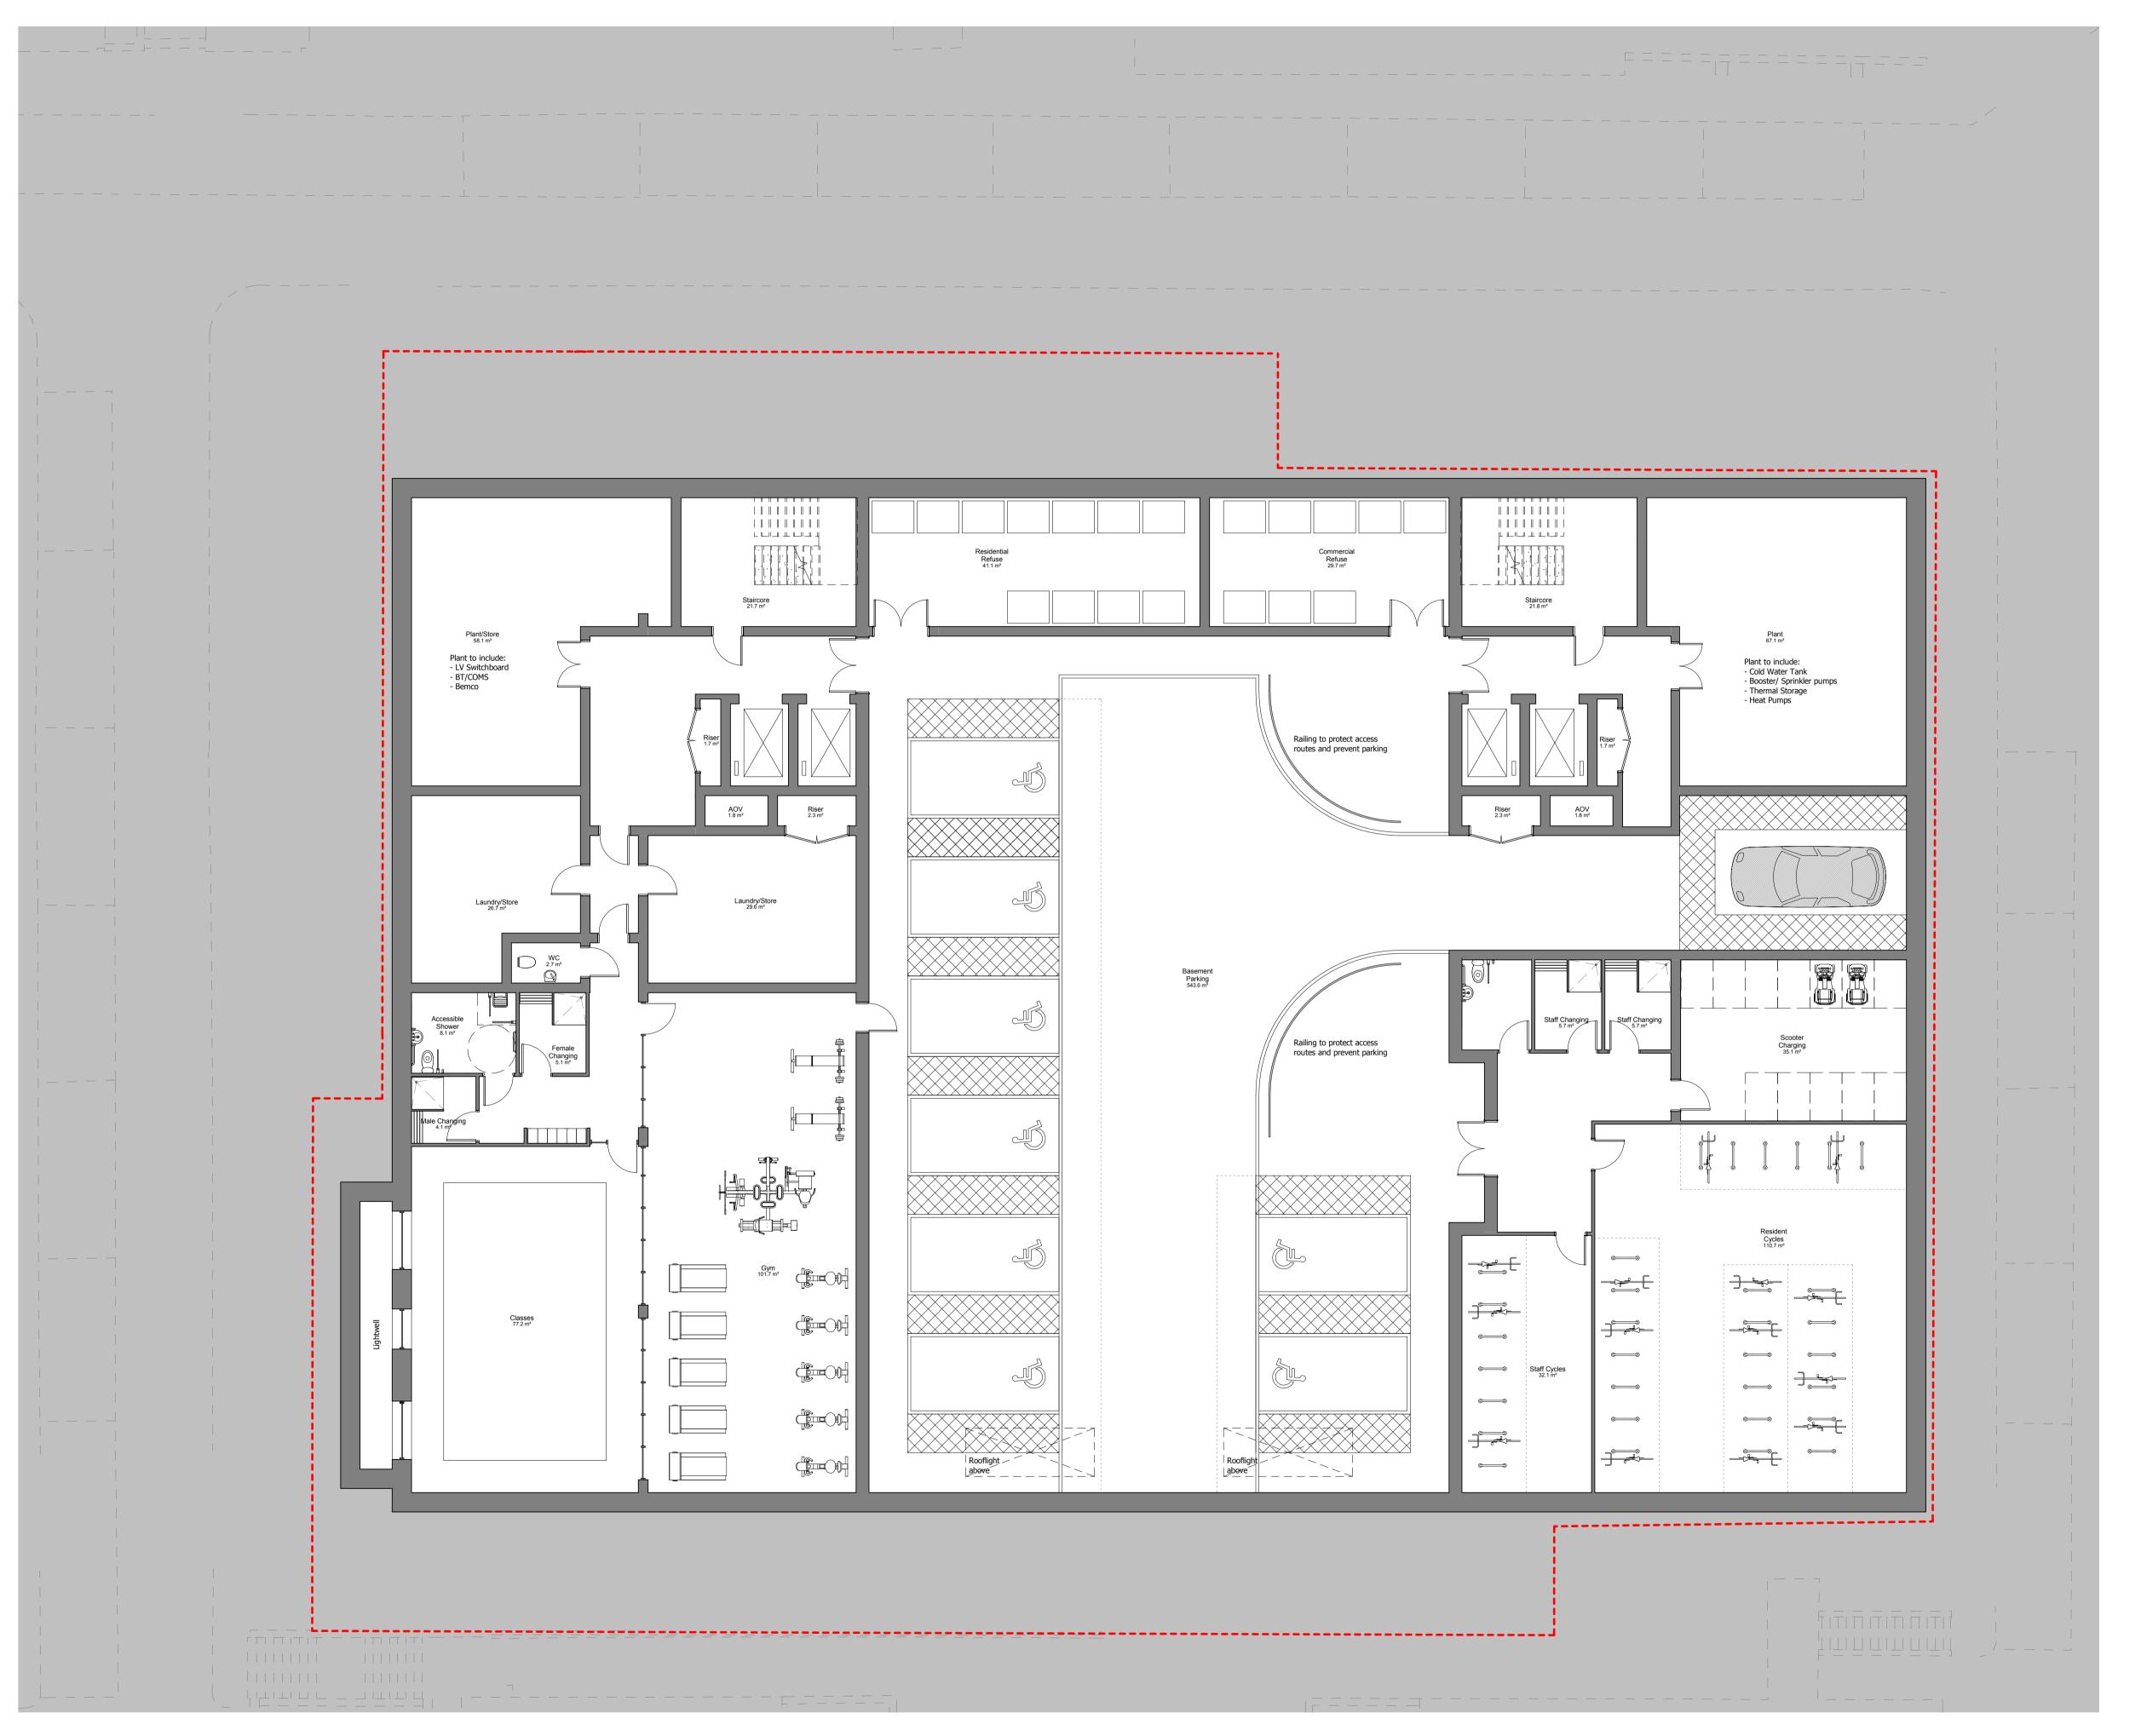

- Basement Floor Plan
1: 100

0m 2m 4m 6m 8m 10m
VISUAL SCALE 1:100 @ A1

storage space indicated

E Railing added 19/03/19 DC PN

F Updated in response to access 13/05/19 DC PN comments

A Minor Amendments

C Drawings for final review pre-planning issue

D Concierge spaces removed and

B Notes added

The scaling of this drawing cannot be assured

Date Drn Ckd

06/06/18 DC PN 26/06/18 DC PN

23/07/18 DC PN

05/02/19 DC PN

## **PLANNING**

Proj

11-12 Ingestre Road, Camden Assisted Living Development Drawing Title

Proposed Plans Basement Plan

 Date
 Scale
 Drawn by
 Check

 05/06/18
 1 : 100 @ A1
 DC
 PN

 Project No
 Drawing No
 Revision

 27463
 A-P11-00
 F

00 Ground Floor Plan
1:100

VISUAL SCALE 1:100 @ A1

The scaling of this drawing cannot be assured 06/06/18 DC PN A Minor Amendments 23/07/18 DC PN B Drawings for final review pre-planning issue C Red Line updated 06/09/18 DC PN D Entrances shown to West Elevation 05/02/19 DC PN & responses to access officers