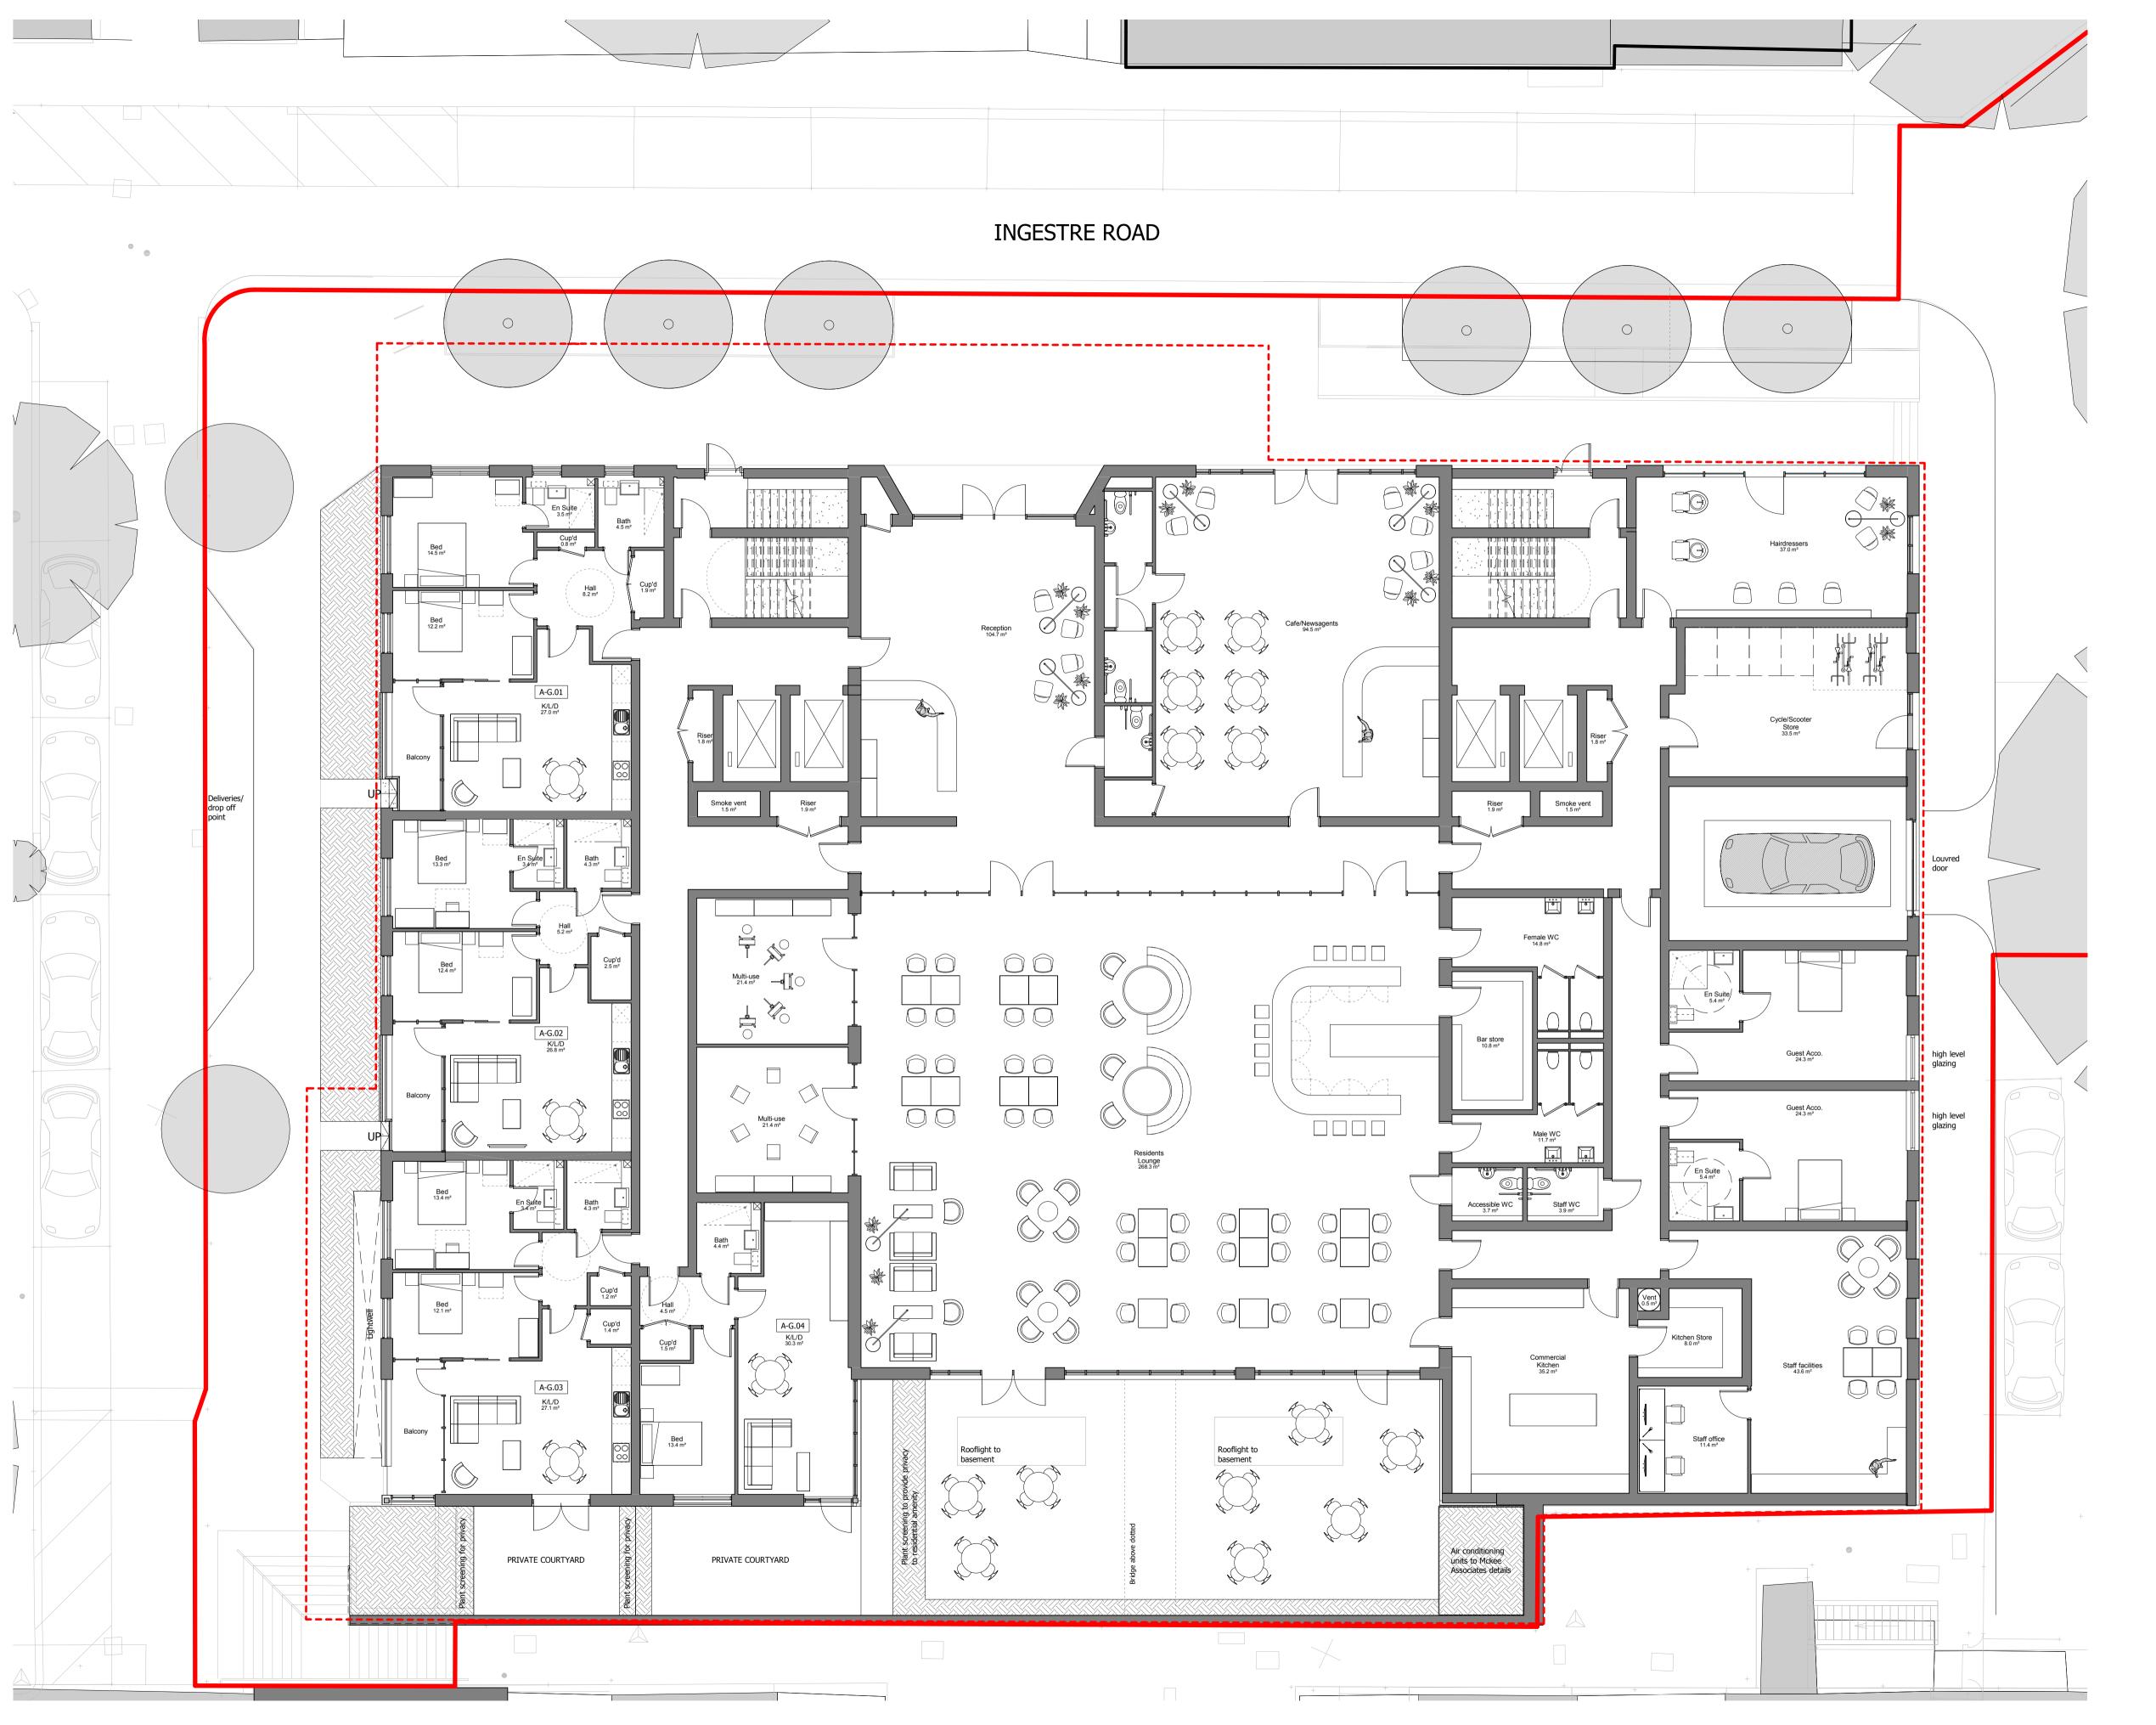

 27463
 A-P11-00
 F

00 Ground Floor Plan
1:100

VISUAL SCALE 1:100 @ A1

The scaling of this drawing cannot be assured 06/06/18 DC PN A Minor Amendments 23/07/18 DC PN B Drawings for final review pre-planning issue C Red Line updated 06/09/18 DC PN D Entrances shown to West Elevation 05/02/19 DC PN & responses to access officers

> 19/03/19 DC PN 13/05/19 DC PN

comments

comments

E Winter gardens removed

F Updated in response to access

Application boundary - - - Extents of property boundary

# **PLANNING**

11-12 Ingestre Road, Camden Assisted Living Development Drawing Title

Proposed Plans

Ground Floor

Drawn by Check by 05/06/18 As indicated @ A1 DC Project No Drawing No 27463 A-P11-01

Architecture • Landscape Planning & Design • Environmental Planning • Graphics Communication • Public Engagement • Research bartonwillmore.co.uk (bsi. )9001 Quality Managem