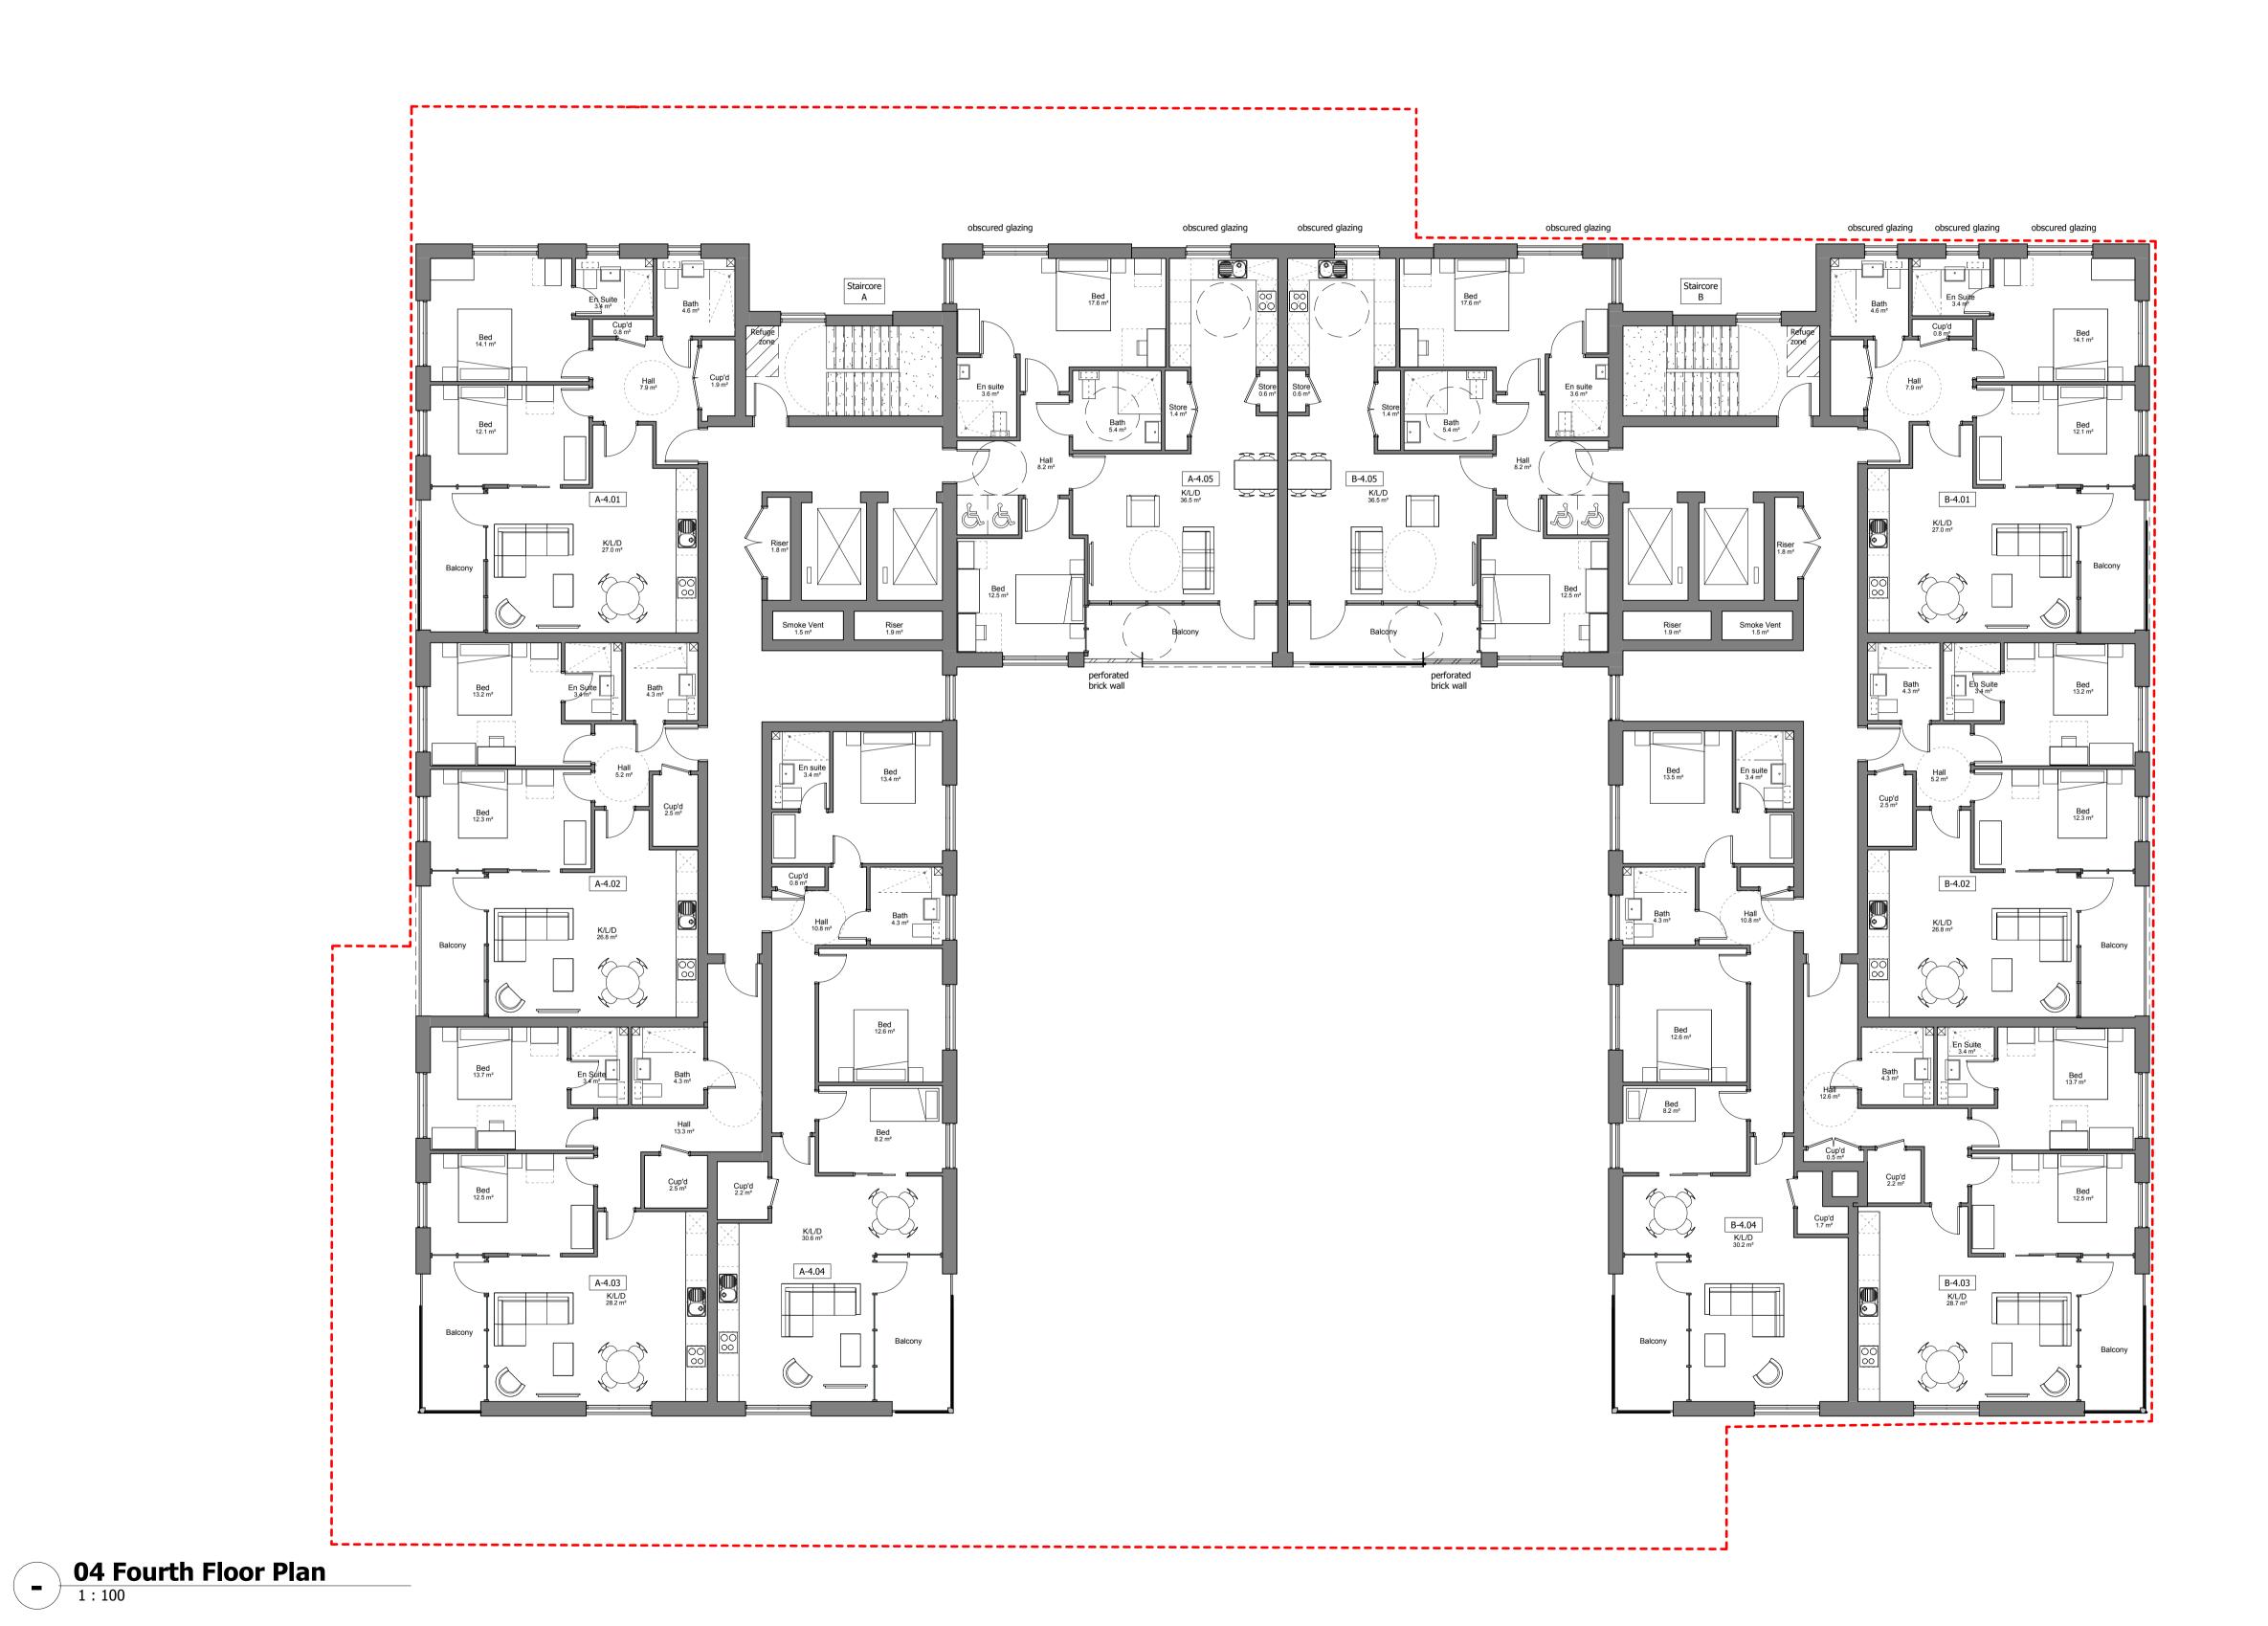

11-12 Ingestre Road, Camden Assisted Living Development Drawing Title

Proposed Plans

Fourth Floor Plan Drawn by Check by 05/06/18

As indicated @ A1 DC Project No 27463 A-P11-05

The scaling of this drawing cannot be assured

B Amendments in response to Access 05/02/19 DC PN Officer's comments

C Updated in response to access 13/05/19 DC PN

A Drawings for final review pre-planning issue

comments

Date Drn Ckd 23/07/18 DC PN

Offices at Bristol Cambridge Cardiff Ebbsfleet Edinburgh Leeds London Manchester Newcastle Reading Solihull Southampton