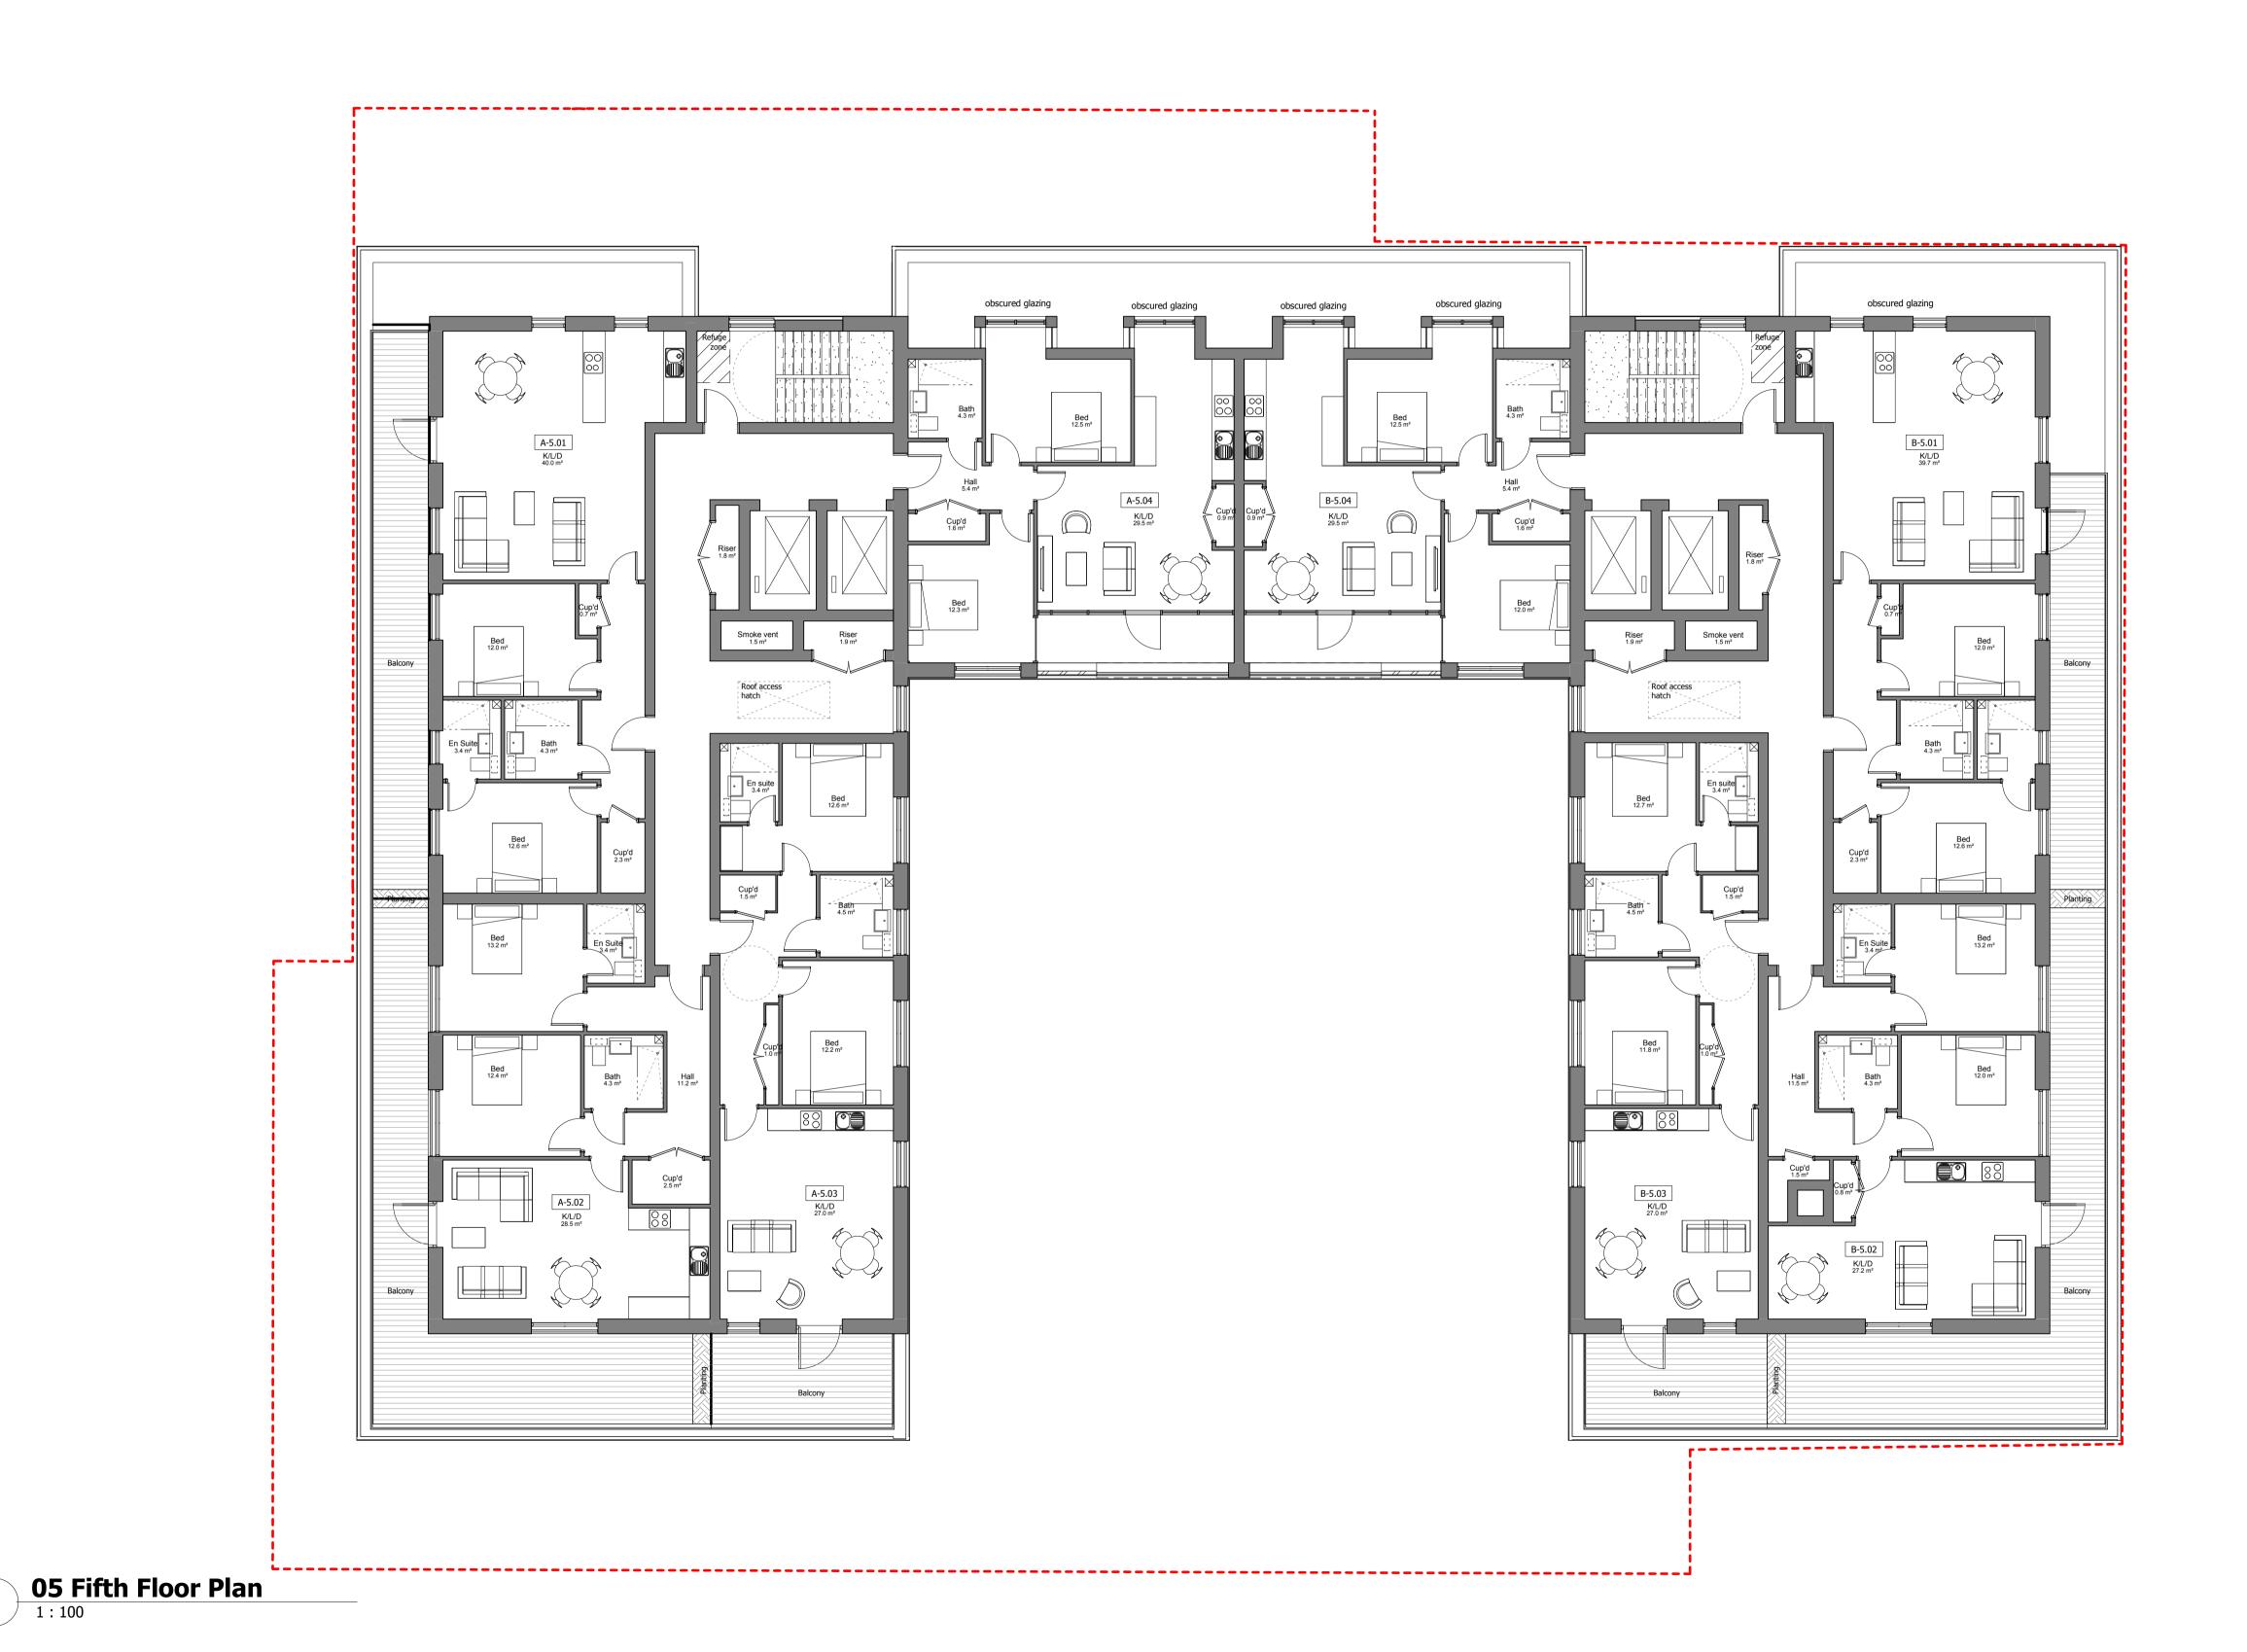

## **PLANNING**

11-12 Ingestre Road, Camden Assisted Living Development Drawing Title

Proposed Plans Fifth Floor Plan

05/06/18

Drawn by Check by As indicated @ A1 DC Project No 27463 A-P11-06

The scaling of this drawing cannot be assured

B Amendments in response to Access 05/02/19 DC PN Officer's comments

C Updated in response to access 13/05/19 DC PN

A Drawings for final review

pre-planning issue

comments

Date Drn Ckd

23/07/18 DC PN

Offices at Bristol Cambridge Cardiff Ebbsfleet Edinburgh Leeds London Manchester Newcastle Reading Solihull Southampton