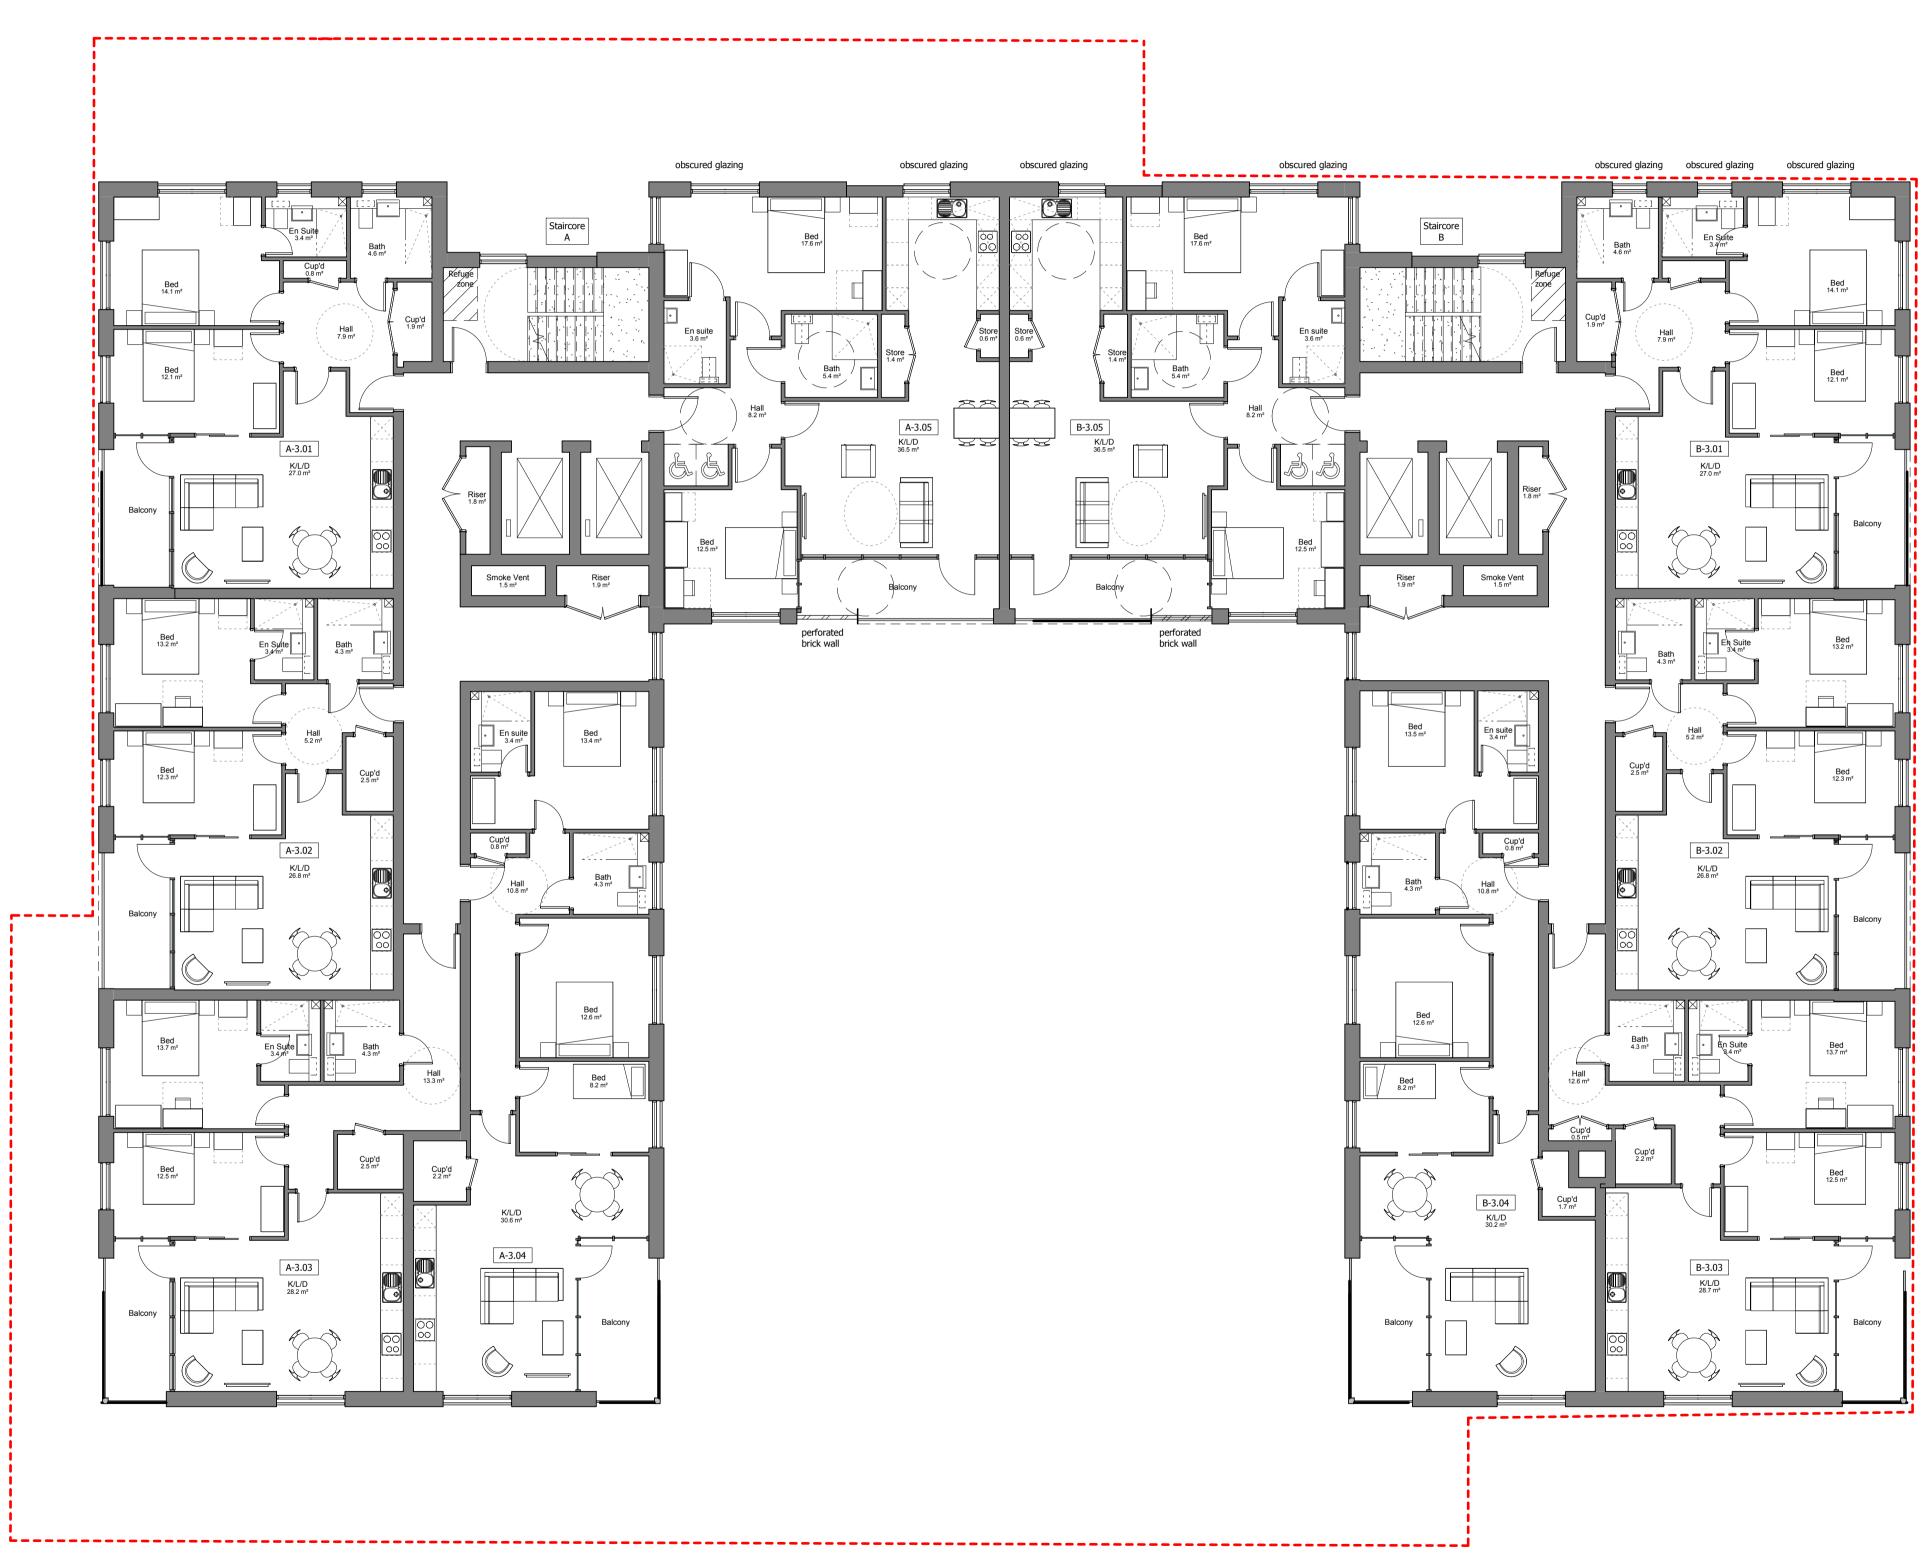

03 Third Floor Plan
1:100

VISUAL SCALE 1:100 @ A1

The scaling of this drawing cannot be assured Date Drn Ckd 23/07/18 DC PN A Drawings for final review pre-planning issue B Amendments in response to Access 05/02/19 DC PN Officer's comments

C Updated in response to access 13/05/19 DC PN comments

Application boundary

- - - Extents of property boundary

## **PLANNING**

11-12 Ingestre Road, Camden Assisted Living Development Drawing Title

Proposed Plans Third Floor

Drawn by Check by 05/06/18 As indicated @ A1 DC

Project No 27463 A-P11-04

Application boundary - - - Extents of property boundary