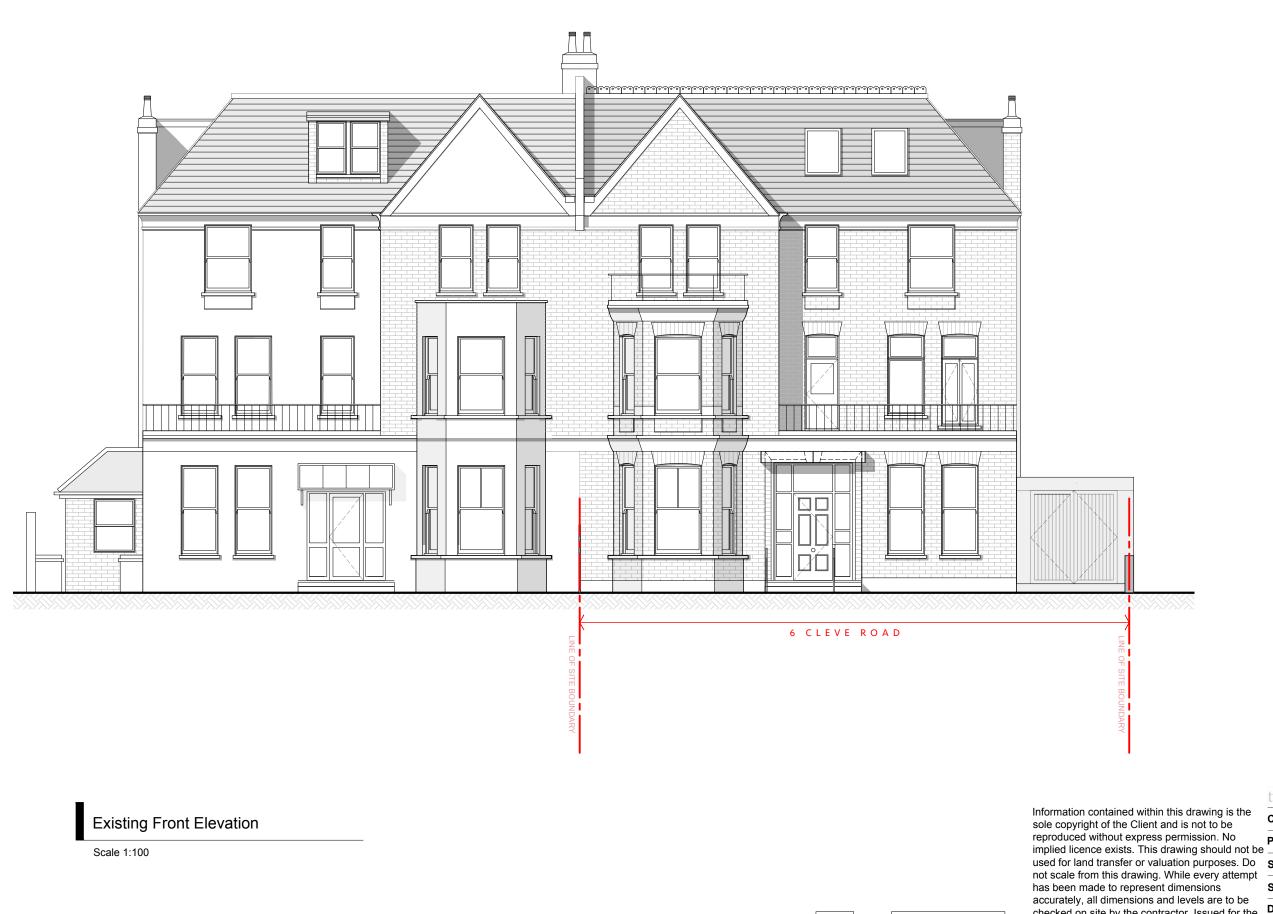

## twin one

checked on site by the contractor. Issued for the indicated purpose only. Drawing errors and 5m omissions to be reported to the designer.

| Client                           | FCAM       |             |            |  |  |
|----------------------------------|------------|-------------|------------|--|--|
| Project                          | Cleve Road | Project No. | 1909       |  |  |
| Status                           | Planning   | Drawn By    | MF         |  |  |
| Scale                            | 1:100 @ A3 | Date        | 06-05-2020 |  |  |
| Drawing Existing Front Elevation |            |             |            |  |  |
| Drawing No. 1909-CR-ExGE-01      |            |             |            |  |  |