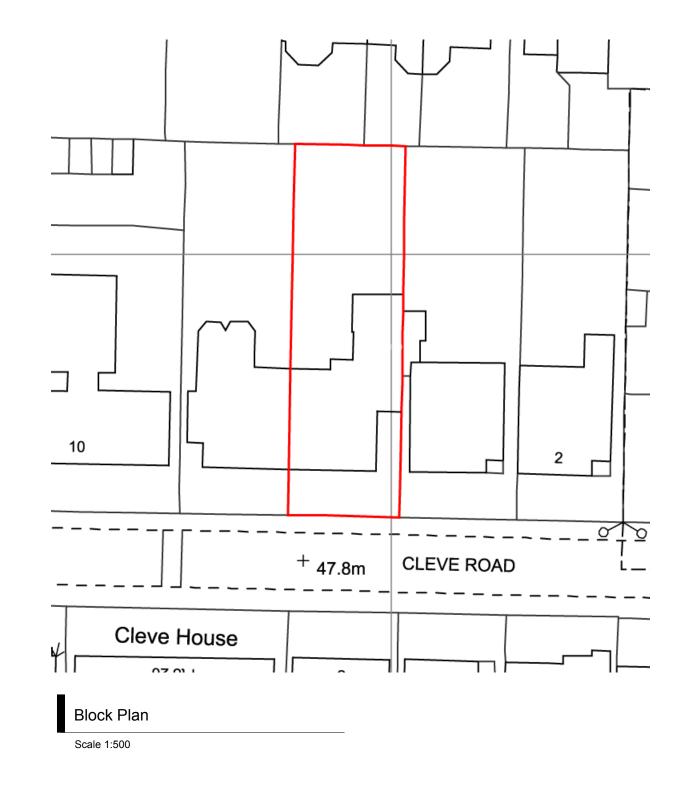

## twin one

| Client FCAM   Project Cleve Road Project No. 1909   Status Planning Drawn By MF   Scale 1:500/1:1250 @ A3 Date 20-04-2020   Drawing Block Plan & Location Plan Planning Drawing   Drawing No. 1909-CR-SITE-00 Planning Planning |                                    |                   |             |            |  |  |
|---------------------------------------------------------------------------------------------------------------------------------------------------------------------------------------------------------------------------------|------------------------------------|-------------------|-------------|------------|--|--|
| StatusPlanningDrawn ByMFScale1:500/1:1250 @ A3 Date20-04-2020DrawingBlock Plan & Location Plan                                                                                                                                  | Client                             | FCAM              |             |            |  |  |
| Scale 1:500/1:1250 @ A3 Date 20-04-2020   Drawing Block Plan Location Plan                                                                                                                                                      | Project                            | Cleve Road        | Project No. | 1909       |  |  |
| Drawing Block Plan & Location Plan                                                                                                                                                                                              | Status                             | Planning          | Drawn By    | MF         |  |  |
|                                                                                                                                                                                                                                 | Scale                              | 1:500/1:1250 @ A3 | Date        | 20-04-2020 |  |  |
| Drawing No. 1909-CR-SITE-00                                                                                                                                                                                                     | Drawing Block Plan & Location Plan |                   |             |            |  |  |
|                                                                                                                                                                                                                                 | Drawing                            | No. 1909-CR-SITE- | 00          |            |  |  |