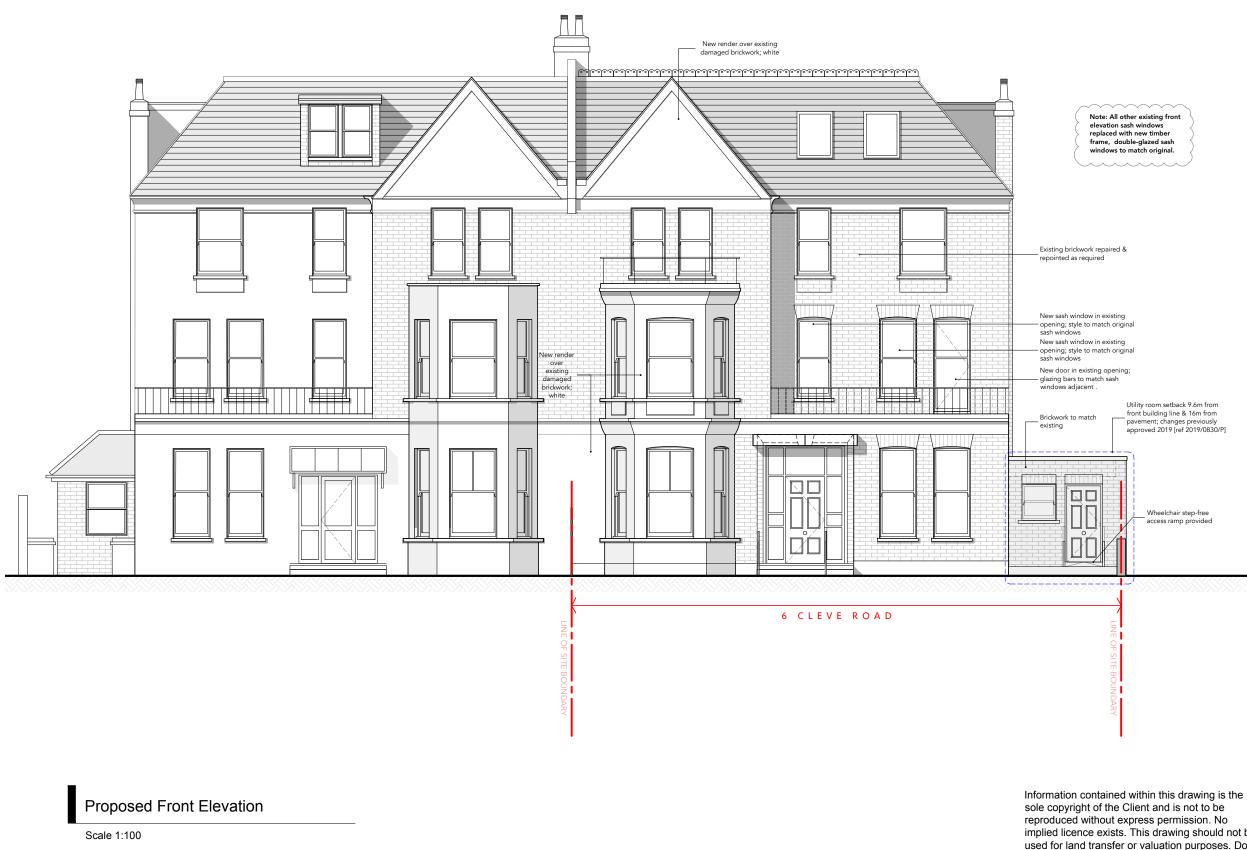

## twin one

| Client                           | FCAM       |             |            |  |  |
|----------------------------------|------------|-------------|------------|--|--|
| Project                          | Cleve Road | Project No. | 1909       |  |  |
| Status                           | Planning   | Drawn By    | MF         |  |  |
| Scale                            | 1:100 @ A3 | Date        | 06-05-2020 |  |  |
| Drawing Proposed Front Elevation |            |             |            |  |  |
| Drawing No. 1909-CR-GE-01        |            |             |            |  |  |