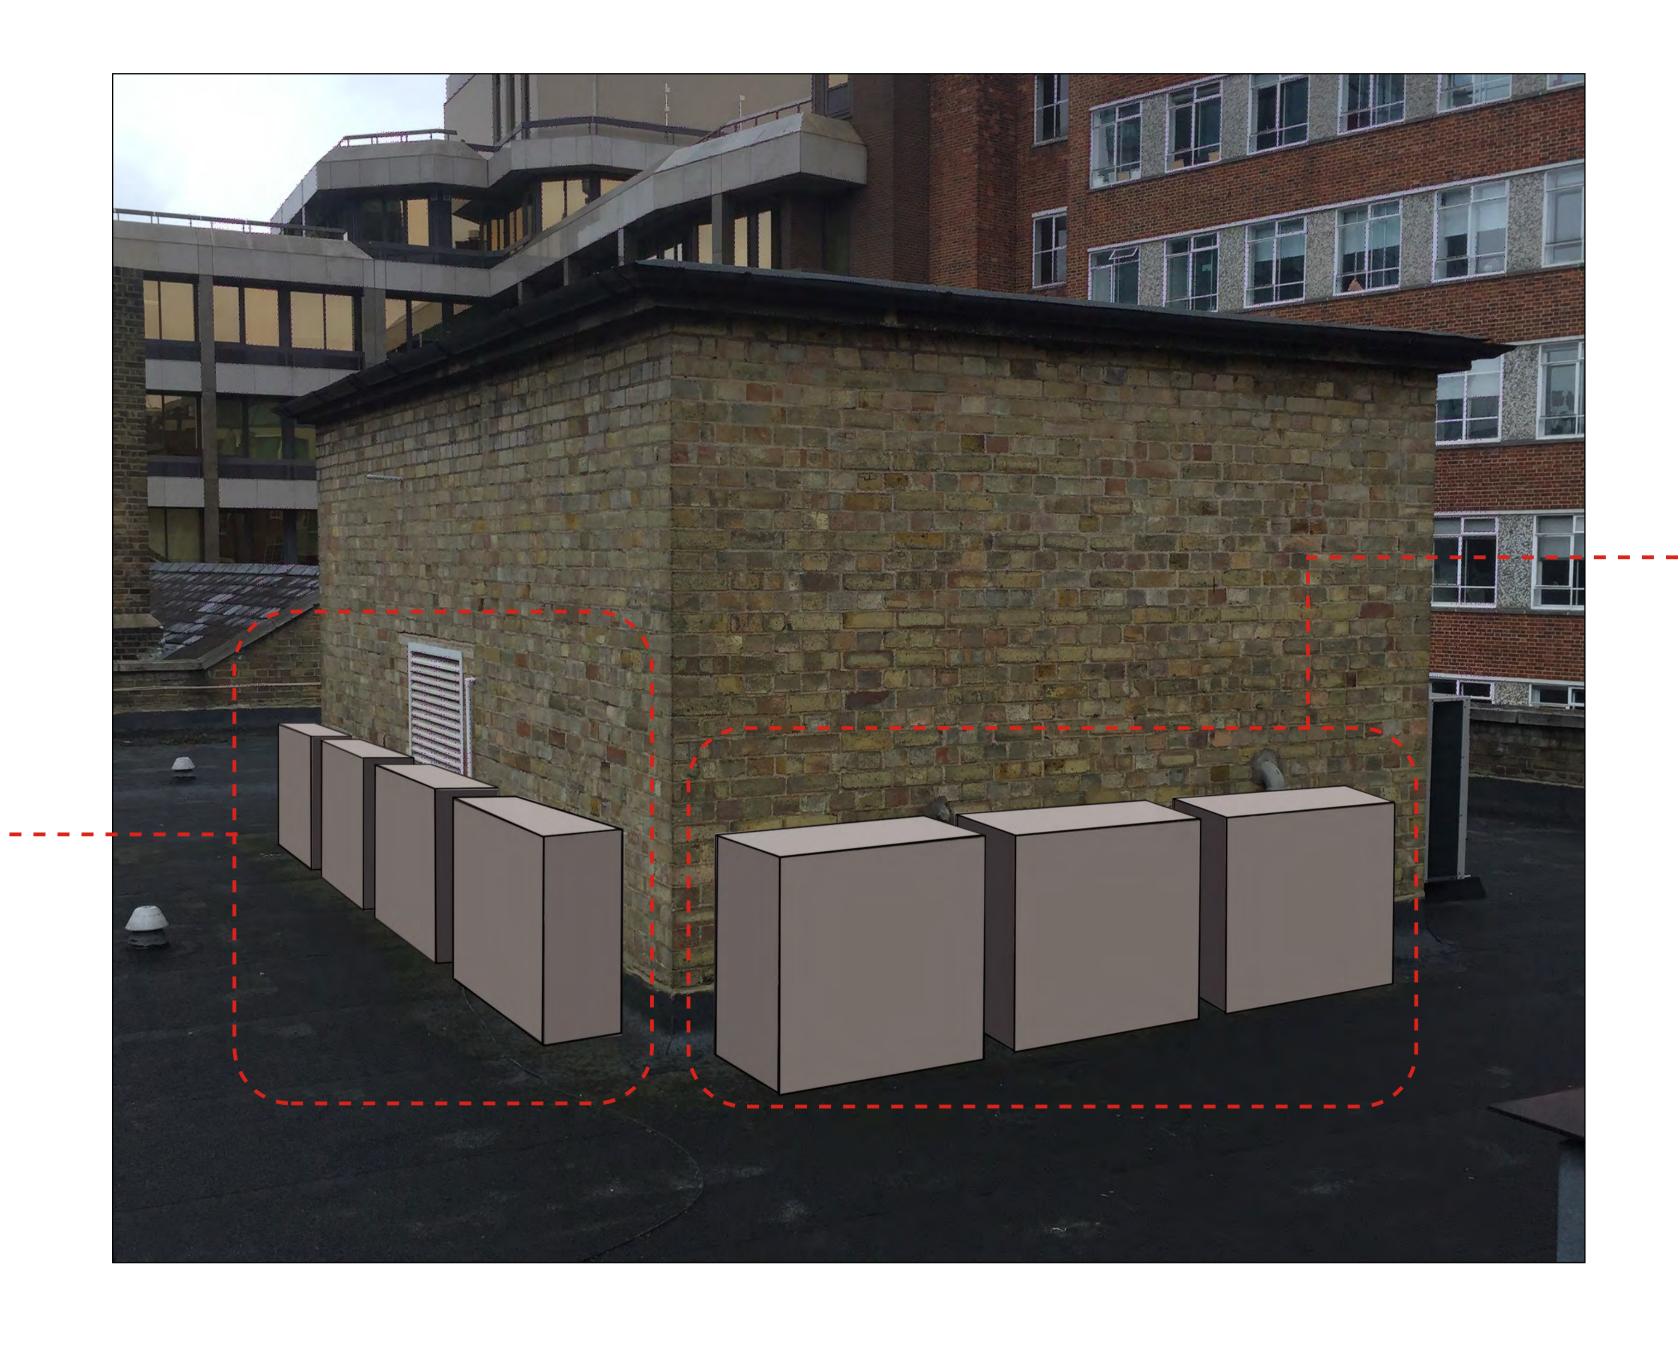

New **Condenser Units** 

Relocated Condenser Units

Proposed Roof Photomontage
10-11, Stephen, Mews, London W1T 1AG

This drawing may not be copied, reproduced or given to any third parties for any reason whatsoever without the written permission of Loop Interiors LLP. Please note this drawing and design is protected under Copyright and remains the property of Loop Interiors LLP at all times. Proposals are subject to approvals by statutory authorities.