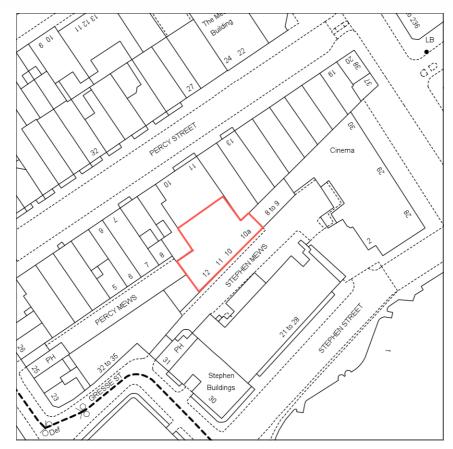

## Stephen Mews, London

Metres

Reproduction in whole or in part is prohibited without the prior permission of Ordnance Survey.

Ordnance Survey and the OS Symbol are registered trademarks and OS MasterMap® is a trademark of Ordnance Survey, the national mapping agency of Great Britain.

The representation of a road, track or path is no evidence of a right of way.

The representation of features as lines is no evidence of a property boundary.

Date Of Issue: 07 April 2020 Supplied By: Getmapping Supplier Plan Id: 234603\_1250 OS License Number: 100030848 Applicant: Rosalind Gall Application Reference: 10-11 Stephen Mews