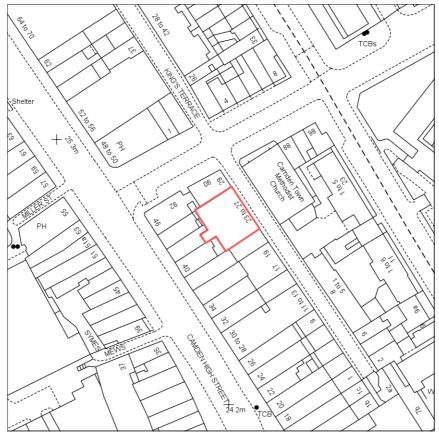

City Images, 23-27, Kings Terrace, London

Reproduction in whole or in part is prohibited without the prior permission of Ordnance Survey.

Ordnance Survey and the OS Symbol are registered trademarks and OS MasterMap® is a trademark of Ordnance Survey, the national mapping agency of Great Britain.