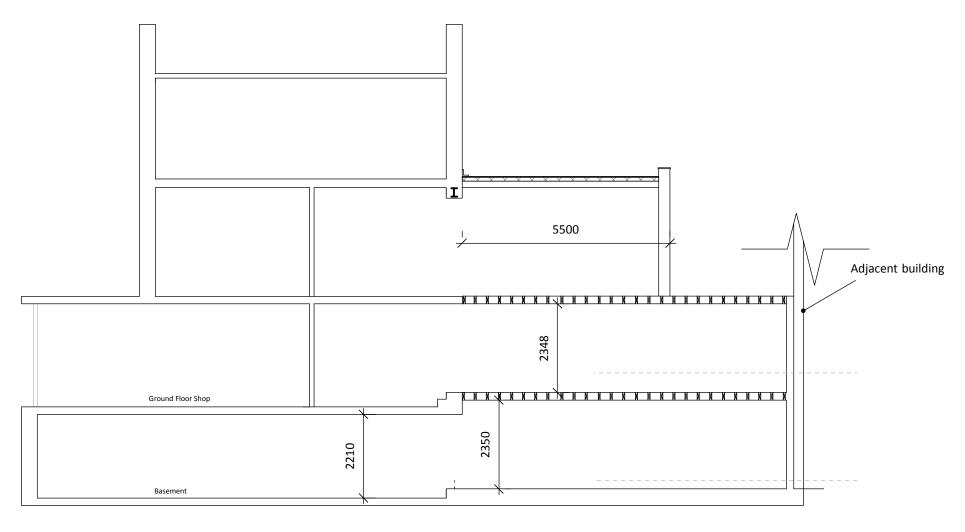

Proposed Section
Scale: 1:100

| Show Name 240 Camden High Street |          |            |
|----------------------------------|----------|------------|
| Reference                        | Drawn By | Date       |
| CHS/PP/004                       | RM       | 07/05/2020 |
| CAD File Name                    |          |            |