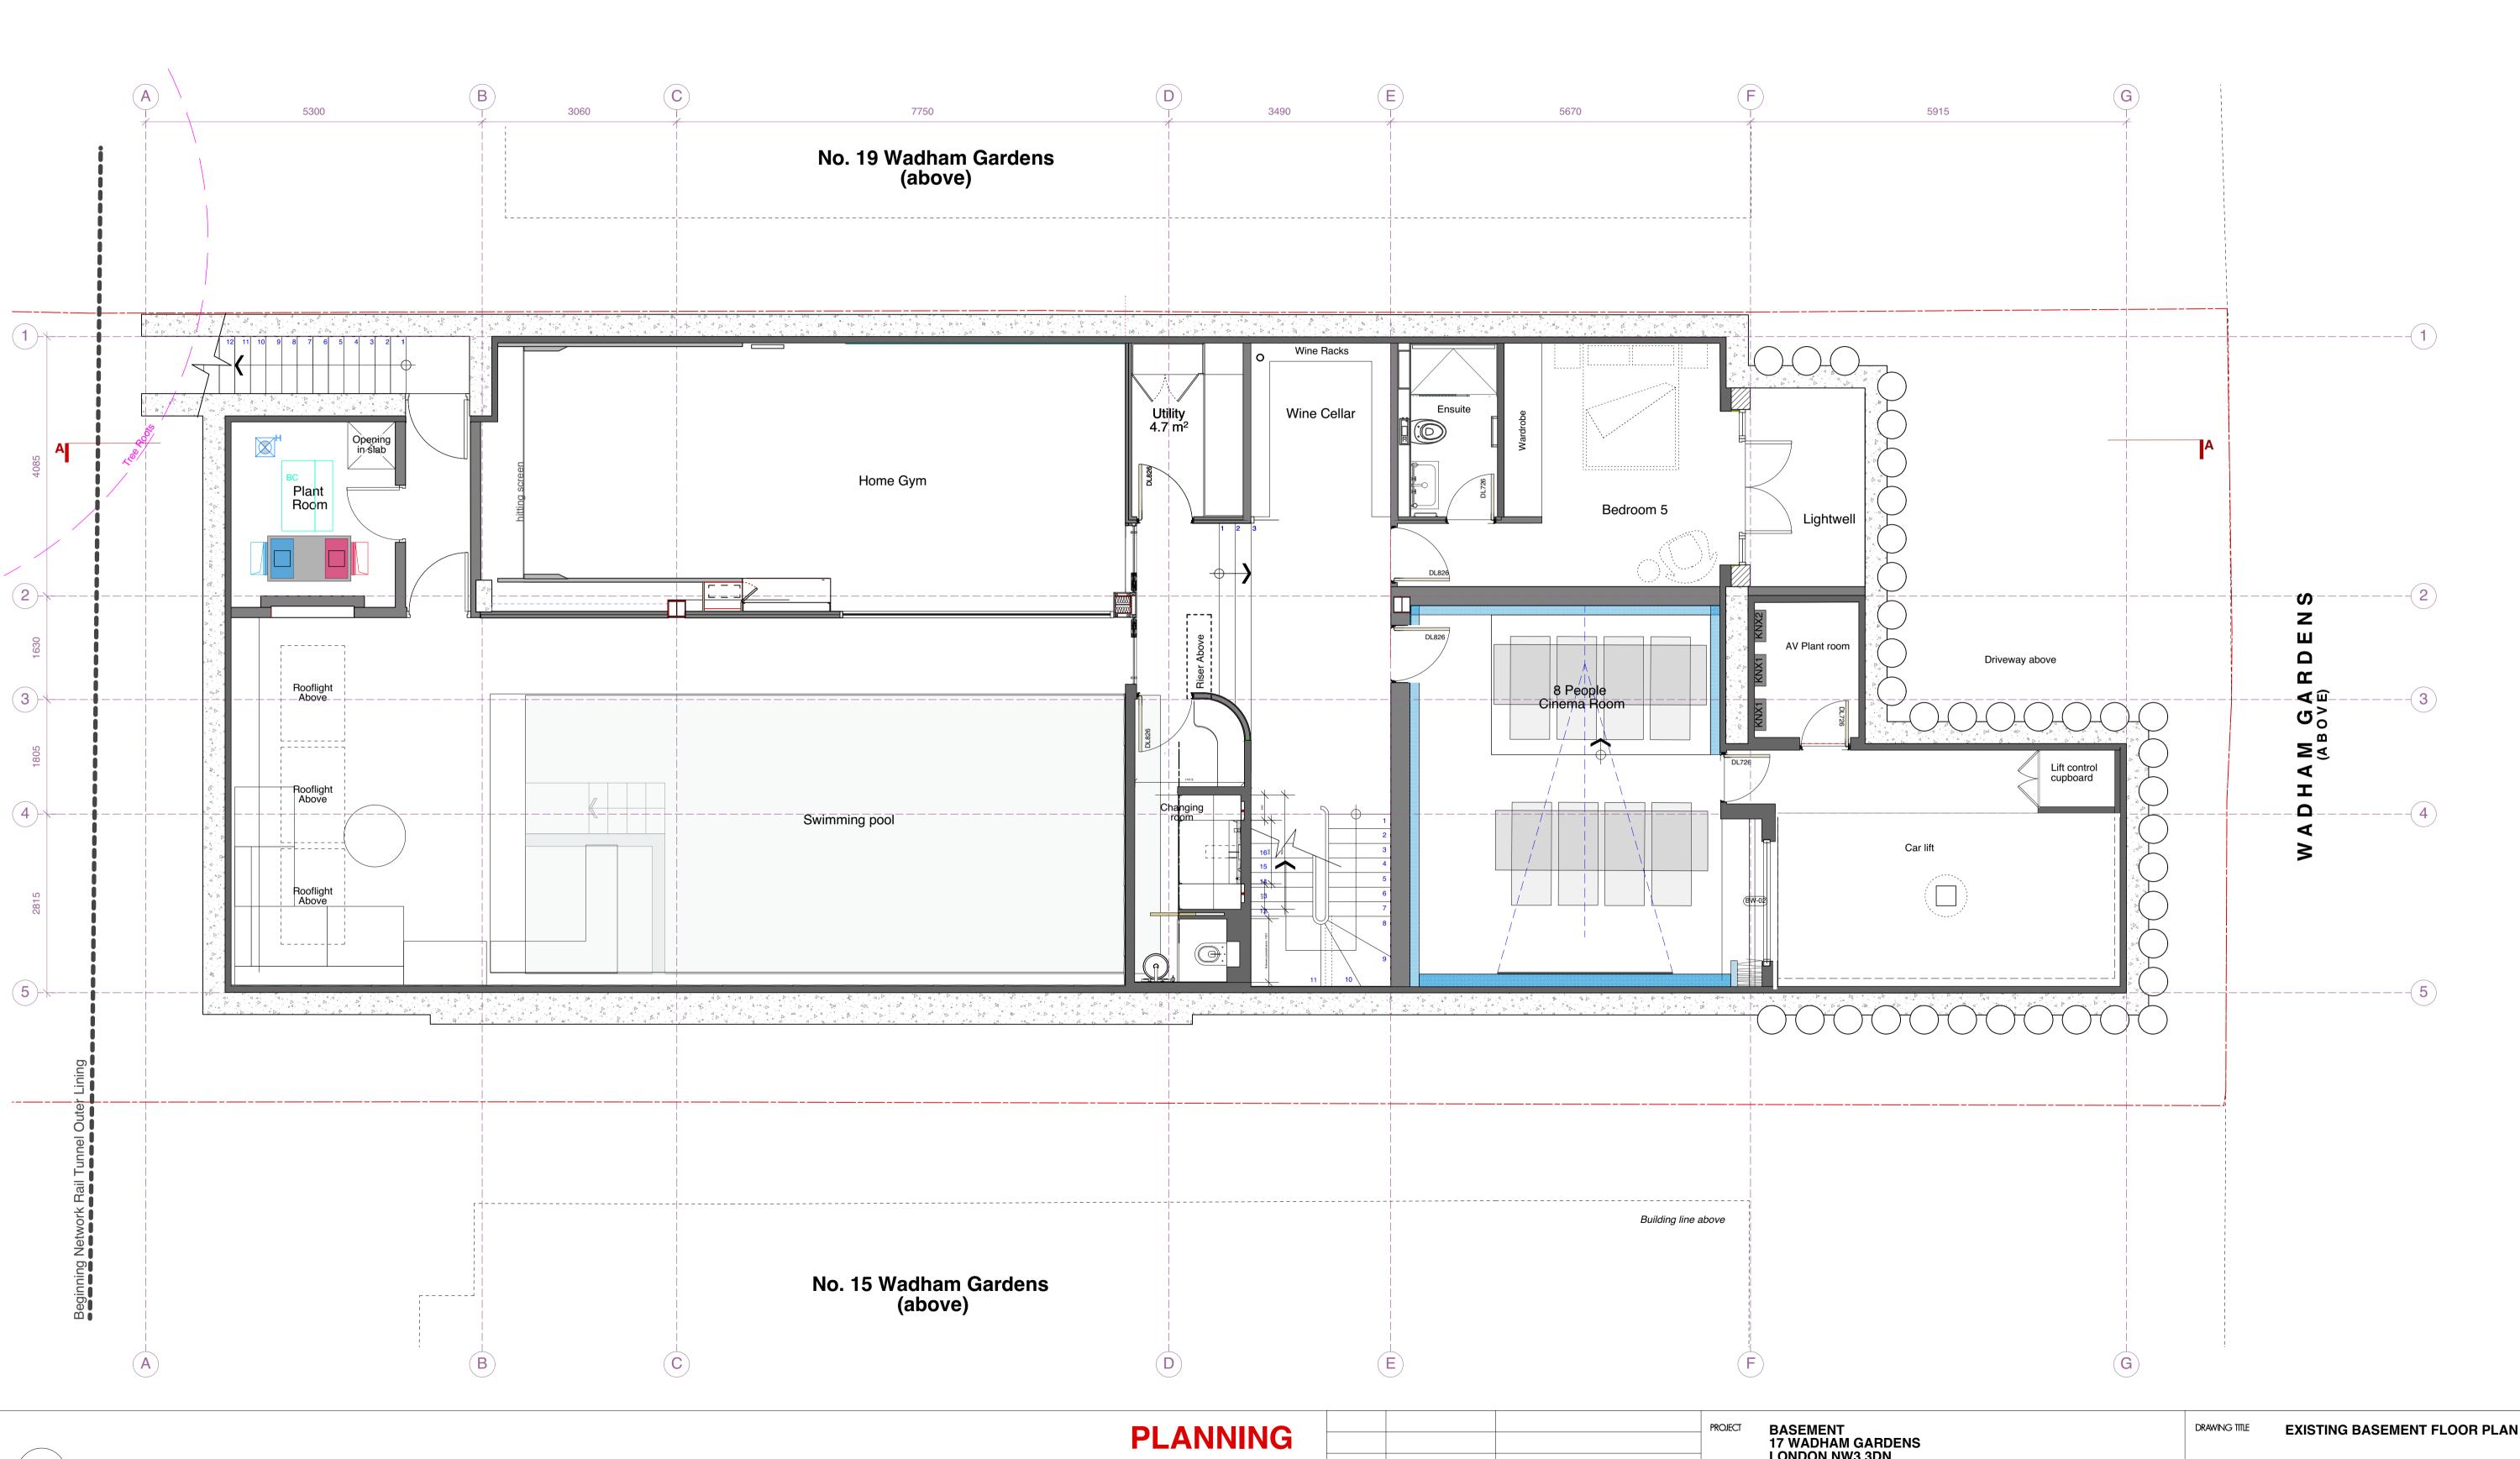

|                                                                                                                                                                                                                                                                                                                                                                                                                                                                                                                    |            |               | PROJECT | 17 W | EMENT<br>ADHAM GAF<br>DON NW3 3D |                        |         |      |
|--------------------------------------------------------------------------------------------------------------------------------------------------------------------------------------------------------------------------------------------------------------------------------------------------------------------------------------------------------------------------------------------------------------------------------------------------------------------------------------------------------------------|------------|---------------|---------|------|----------------------------------|------------------------|---------|------|
|                                                                                                                                                                                                                                                                                                                                                                                                                                                                                                                    |            |               | CLIENT  | MS.  | BANA DEL R                       | RIO AND MR. SCOTT      | VINCENT |      |
| P1                                                                                                                                                                                                                                                                                                                                                                                                                                                                                                                 | 30/03/2020 | FOR PLANNING. |         |      |                                  |                        |         |      |
| This drawing is the copyright of <b>gpad london ltd.</b> Not to be reproduced, retained or disclosed to any unauthorised person either wholly or in part without written permission.  Do not scale of this drawing. All indicated dimensions to be checked and verified on site by the contractor before commencement of any fabrication drawings or work whatsoever on site. Report any discrepancies to the Architect immediately.  Drawings to be read in conjunction with relevant drawings and specification. |            |               | SCALE   | 1:50 | @ A1                             | DATE <b>30/03/2020</b> | DWG BY  | REV. |
|                                                                                                                                                                                                                                                                                                                                                                                                                                                                                                                    |            |               | CHCKD.  | CI   | DWG NO.                          | NO. 666-PL1-00-099     |         |      |