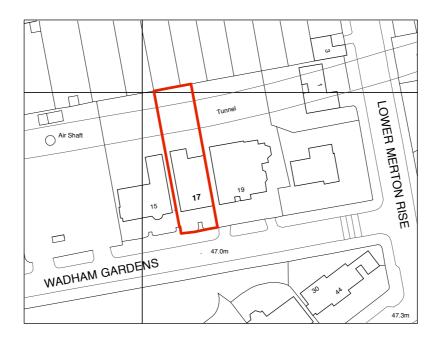

## © gpad ltd.

| PROJECT                                 | PROJECT 17 WADHAM GARDENS LONDON NW3 3DN |         |               |                   |      | DRAWING TITLE  LOCATION PLAN                          |                                   |
|-----------------------------------------|------------------------------------------|---------|---------------|-------------------|------|-------------------------------------------------------|-----------------------------------|
| MS. IBANA DEL RIO AND MR. SCOTT VINCENT |                                          |         |               |                   |      | gpad                                                  | architecture & interior design    |
| SCALE                                   | 1:1250@A4                                |         | DATE Apr 2020 | DWG BY CI         | REV. | T: 020 7549 2133                                      | 2nd Floor                         |
| CHCKD.                                  |                                          | DWG NO. | 666-PL1       | I <b>-</b> 00-000 |      | E: info@gpadlondonltd.com<br>W: www.gpadlondonltd.com | 130 Old Street<br>London EC1V 9BD |