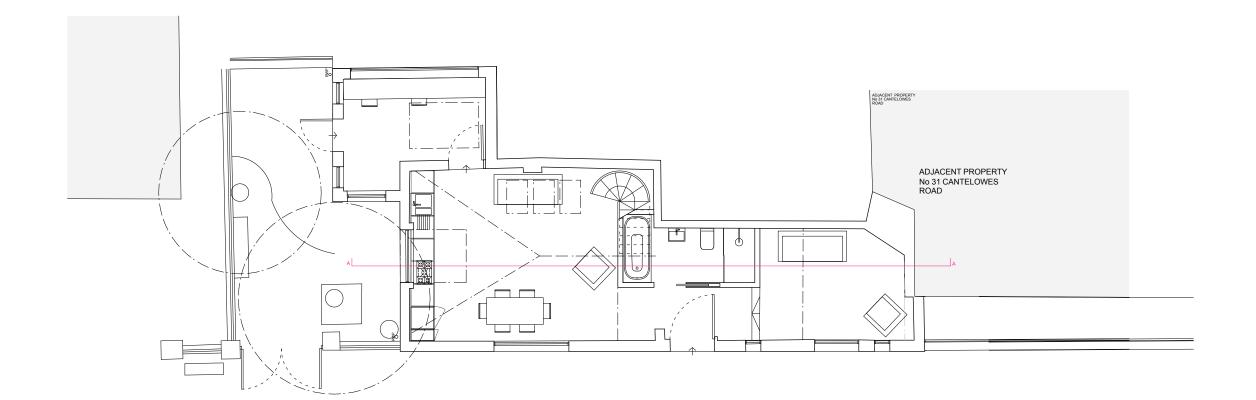

date: MARCH 2020
scale: 1:100 @ A3
job: THE STUDIO
drawing: PROPOSED
SITE PLAN
number: 137 012
revision: P04
drawn: LD

### GENERAL NOTES:

checked: PdA

- DO NOT SCALE FROM THIS DRAWING, EXCEPT FOR PLANNING PURPOSES
- 2. ALL DIMENSIONS AND LEVELS TO BE CHECKED ONSITE
- 3. ALL STRUCTURAL ELEMENTS TO STRUCTURAL ENGINEER'S SPECIFICATION AND DETAILS
- 4. ALL DETAILS TO MANUFACTURERS SPECIFICATION AND DETAILS
- 5. DRAWINGS TO BE READ IN CONJUNCTION WITH SCOPE OF WORKS TO1
- 6. ALL DETAILS SUBJECT TO BUILDING CONTROL APPROVAL
- 7. ISSUE NOT FOR CONSTRUCTION
- ©2019 MAY NOT BE REPRODUCED WITHOUT PERMISSION

| revision | date     | details                    |
|----------|----------|----------------------------|
| -        |          |                            |
| P01      | 06.02.19 | pre-application submission |
| P02      | 06.06.19 | planning submission        |

P03 -P04 09.03.20 planning revisions

date: MAY 2020 scale: 1:100 @ A3 job: THE STUDIO drawing: PROPOSED WEST ELEVATION

number: 137 016
revision: P05
drawn: LD
checked: PdA