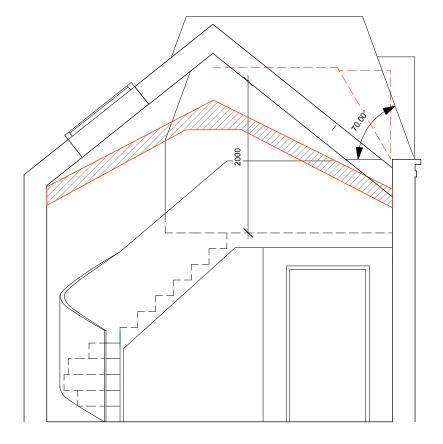

date:

scale:

job:

MARCH 2020

1:50 @ A3

THE STUDIO

drawing: PROPOSED

date: MARCH 2020
scale: 1:50 @ A3
job: THE STUDIO
drawing: PROPOSED
SECTION BB
number: 137 021
revision: P04
drawn: LD

# GENERAL NOTES:

checked: PdA

- DO NOT SCALE FROM THIS DRAWING, EXCEPT FOR PLANNING PURPOSES
- 2. ALL DIMENSIONS AND LEVELS TO BE CHECKED ONSITE
- 3. ALL STRUCTURAL ELEMENTS TO STRUCTURAL ENGINEER'S SPECIFICATION AND DETAILS
- 4. ALL DETAILS TO MANUFACTURERS SPECIFICATION AND DETAILS
- 5. DRAWINGS TO BE READ IN CONJUNCTION WITH SCOPE OF WORKS TO1
- 6. ALL DETAILS SUBJECT TO BUILDING CONTROL APPROVAL
- 7. ISSUE NOT FOR CONSTRUCTION
- ©2019 MAY NOT BE REPRODUCED WITHOUT PERMISSION