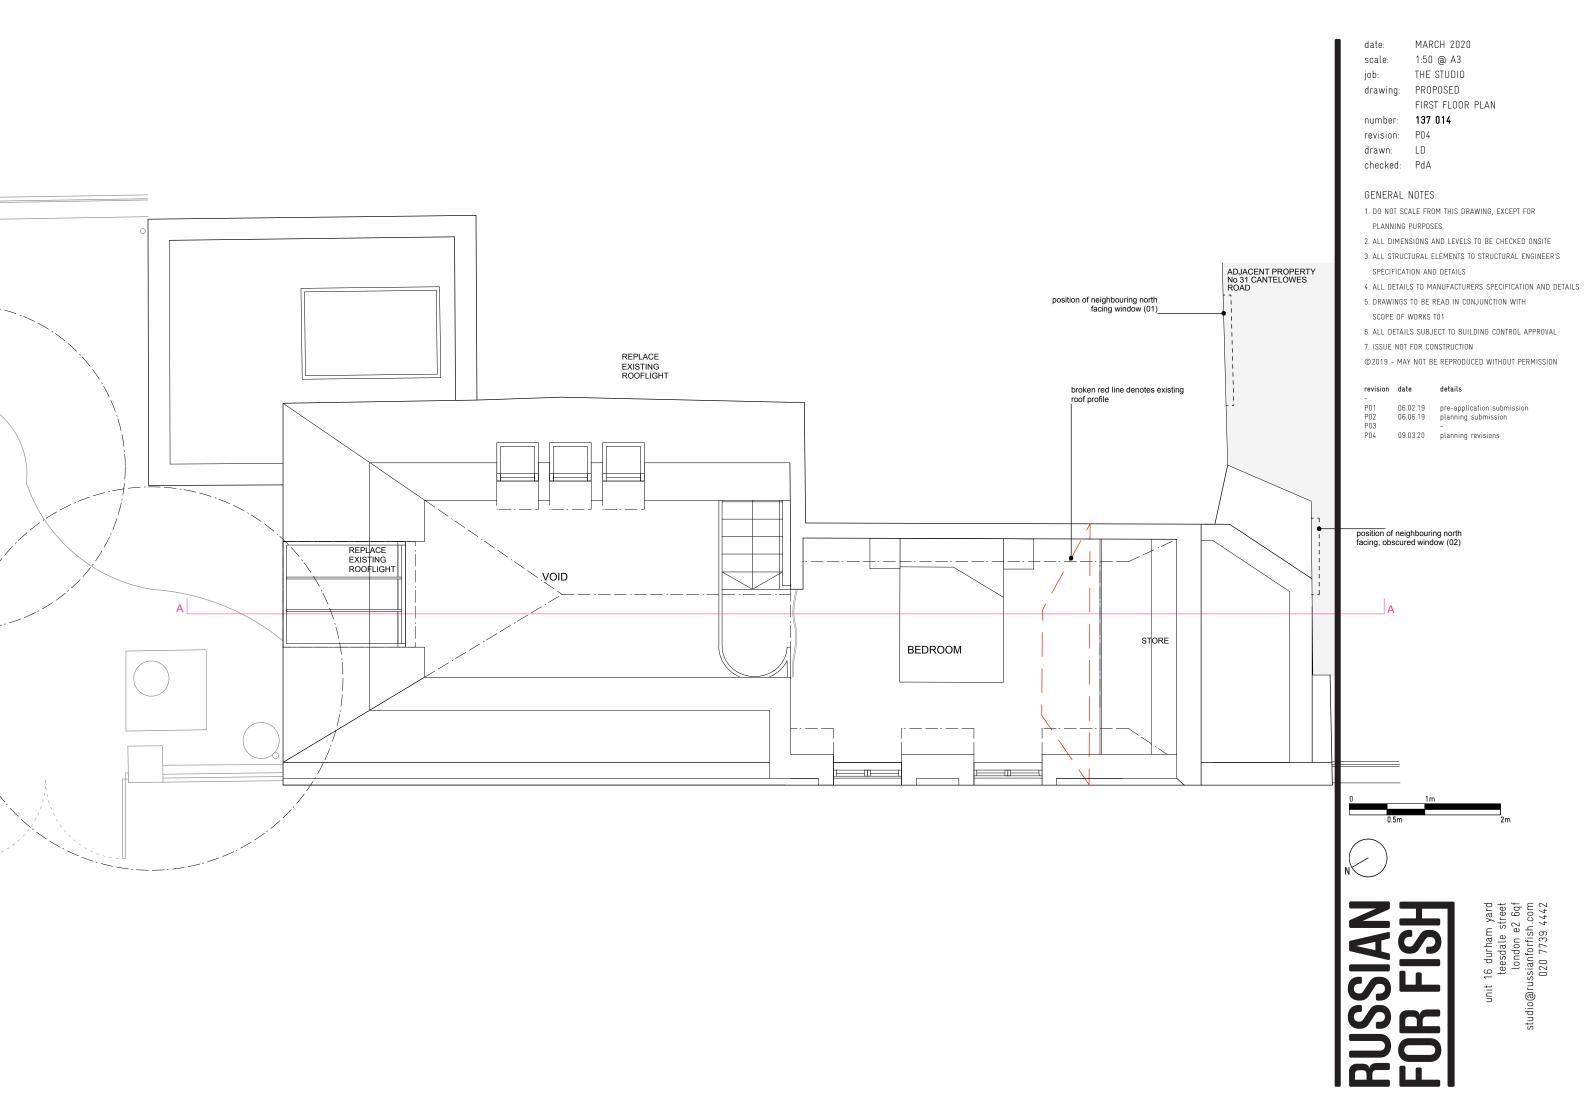

date: MARCH 2020
scale: 1:100 @ A3
job: THE STUDIO
drawing: PROPOSED
SITE PLAN
number: 137 012
revision: P04
drawn: LD

### GENERAL NOTES:

checked: PdA

- DO NOT SCALE FROM THIS DRAWING, EXCEPT FOR PLANNING PURPOSES
- 2. ALL DIMENSIONS AND LEVELS TO BE CHECKED ONSITE
- 3. ALL STRUCTURAL ELEMENTS TO STRUCTURAL ENGINEER'S SPECIFICATION AND DETAILS
- 4. ALL DETAILS TO MANUFACTURERS SPECIFICATION AND DETAILS
- 5. DRAWINGS TO BE READ IN CONJUNCTION WITH SCOPE OF WORKS TO1
- 6. ALL DETAILS SUBJECT TO BUILDING CONTROL APPROVAL
- 7. ISSUE NOT FOR CONSTRUCTION
- ©2019 MAY NOT BE REPRODUCED WITHOUT PERMISSION

| revision | date     | details                    |
|----------|----------|----------------------------|
| -        |          |                            |
| P01      | 06.02.19 | pre-application submission |
| P02      | 06.06.19 | planning submission        |

P03 -P04 09.03.20 planning revisions

date: MAY 2020 scale: 1:100 @ A3 job: THE STUDIO drawing: PROPOSED WEST ELEVATION

number: 137 016
revision: P05
drawn: LD
checked: PdA