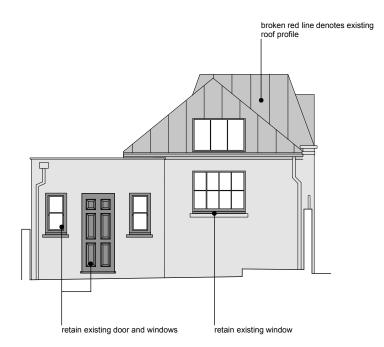

date: MARCH 2020
scale: 1:100 @ A3
job: THE STUDIO
drawing: PROPOSED
SOUTH ELEVATION

number: 137 019
revision: P04
drawn: LD
checked: PdA

# GENERAL NOTES:

- 1. DO NOT SCALE FROM THIS DRAWING, EXCEPT FOR
- PLANNING PURPOSES
- 2. ALL DIMENSIONS AND LEVELS TO BE CHECKED ONSITE
- 3. ALL STRUCTURAL ELEMENTS TO STRUCTURAL ENGINEER'S SPECIFICATION AND DETAILS
- 4. ALL DETAILS TO MANUFACTURERS SPECIFICATION AND DETAILS
- 5. DRAWINGS TO BE READ IN CONJUNCTION WITH

SCOPE OF WORKS TO1

- 6. ALL DETAILS SUBJECT TO BUILDING CONTROL APPROVAL
- 7. ISSUE NOT FOR CONSTRUCTION
- ©2019 MAY NOT BE REPRODUCED WITHOUT PERMISSION

| revision                      | date                                         | details                                                                                        |
|-------------------------------|----------------------------------------------|------------------------------------------------------------------------------------------------|
| -<br>P01<br>P02<br>P03<br>P04 | 06.02.19<br>06.06.19<br>02.07.19<br>09.03.20 | pre-application submission<br>planning submission<br>planning submission<br>planning revisions |
|                               |                                              |                                                                                                |