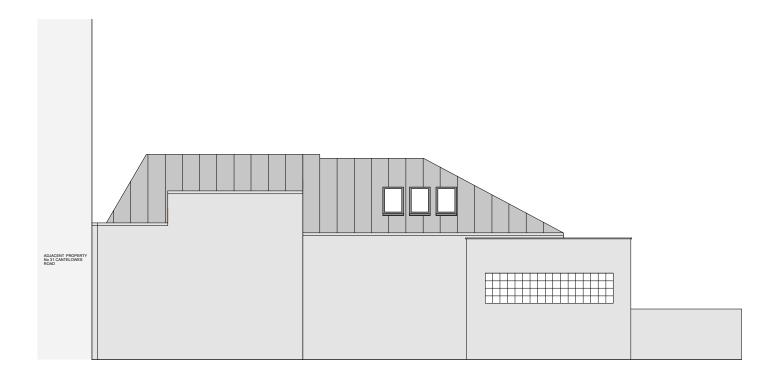

unit 16 durham yard teesdale street london e2 6qf studio@russianforfish.com 020 7739 4442

date: MARCH 2020
scale: 1:100 @ A3
job: THE STUDIO
drawing: PROPOSED
EAST ELEVATION

number: 137 018
revision: P04
drawn: LD
checked: PdA

# GENERAL NOTES:

- DO NOT SCALE FROM THIS DRAWING, EXCEPT FOR PLANNING PURPOSES
- 2. ALL DIMENSIONS AND LEVELS TO BE CHECKED ONSITE
- 3. ALL STRUCTURAL ELEMENTS TO STRUCTURAL ENGINEER'S SPECIFICATION AND DETAILS
- 4. ALL DETAILS TO MANUFACTURERS SPECIFICATION AND DETAILS
- 5. DRAWINGS TO BE READ IN CONJUNCTION WITH SCOPE OF WORKS TO1
- 6. ALL DETAILS SUBJECT TO BUILDING CONTROL APPROVAL
- 7. ISSUE NOT FOR CONSTRUCTION
- ©2019 MAY NOT BE REPRODUCED WITHOUT PERMISSION

| revision | date     | details                    |
|----------|----------|----------------------------|
| -        |          |                            |
| P01      | 06.02.19 | pre-application submission |
| P02      | 06.06.19 | planning submission        |
| P03      | 02.07.19 | planning submission        |
| P04      | 09.03.20 | planning revisions         |
|          |          |                            |