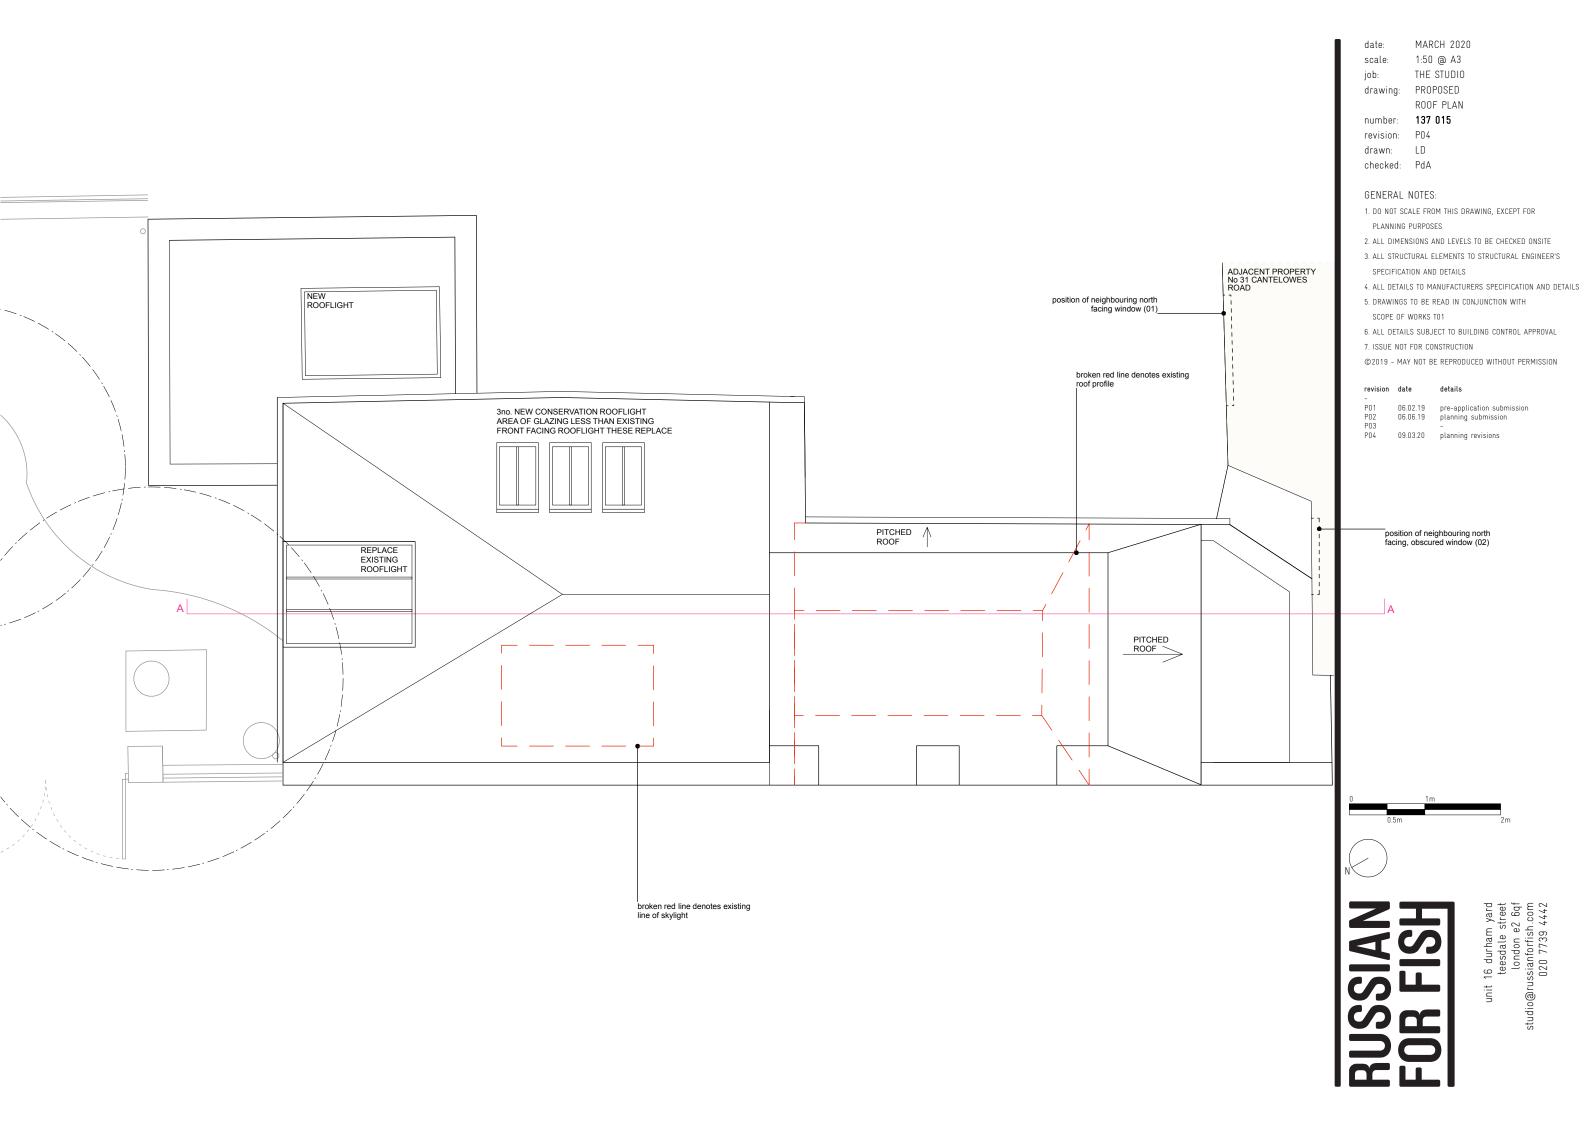

date: MARCH 2020
scale: 1:100 @ A3
job: THE STUDIO
drawing: PROPOSED
SITE PLAN
number: 137 012
revision: P04
drawn: LD

### GENERAL NOTES:

checked: PdA

- DO NOT SCALE FROM THIS DRAWING, EXCEPT FOR PLANNING PURPOSES
- 2. ALL DIMENSIONS AND LEVELS TO BE CHECKED ONSITE
- 3. ALL STRUCTURAL ELEMENTS TO STRUCTURAL ENGINEER'S SPECIFICATION AND DETAILS
- 4. ALL DETAILS TO MANUFACTURERS SPECIFICATION AND DETAILS
- 5. DRAWINGS TO BE READ IN CONJUNCTION WITH SCOPE OF WORKS TO1
- 6. ALL DETAILS SUBJECT TO BUILDING CONTROL APPROVAL
- 7. ISSUE NOT FOR CONSTRUCTION
- ©2019 MAY NOT BE REPRODUCED WITHOUT PERMISSION

| revision | date     | details                    |
|----------|----------|----------------------------|
| -        |          |                            |
| P01      | 06.02.19 | pre-application submission |
| P02      | 06.06.19 | planning submission        |

P03 -P04 09.03.20 planning revisions

date: MAY 2020 scale: 1:100 @ A3 job: THE STUDIO drawing: PROPOSED WEST ELEVATION

number: 137 016
revision: P05
drawn: LD
checked: PdA