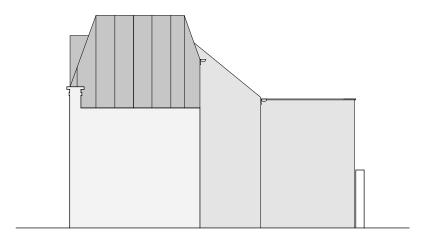

date: MARCH 2020
scale: 1:100 @ A3
job: THE STUDIO
drawing: PROPOSED
SOUTH ELEVATION

number: 137 019
revision: P04
drawn: LD
checked: PdA

# GENERAL NOTES:

- 1. DO NOT SCALE FROM THIS DRAWING, EXCEPT FOR
- PLANNING PURPOSES
- 2. ALL DIMENSIONS AND LEVELS TO BE CHECKED ONSITE
- 3. ALL STRUCTURAL ELEMENTS TO STRUCTURAL ENGINEER'S SPECIFICATION AND DETAILS
- 4. ALL DETAILS TO MANUFACTURERS SPECIFICATION AND DETAILS
- 5. DRAWINGS TO BE READ IN CONJUNCTION WITH

SCOPE OF WORKS TO1

- 6. ALL DETAILS SUBJECT TO BUILDING CONTROL APPROVAL
- 7. ISSUE NOT FOR CONSTRUCTION
- ©2019 MAY NOT BE REPRODUCED WITHOUT PERMISSION

| revision                      | date                                         | details                                                                                        |
|-------------------------------|----------------------------------------------|------------------------------------------------------------------------------------------------|
| -<br>P01<br>P02<br>P03<br>P04 | 06.02.19<br>06.06.19<br>02.07.19<br>09.03.20 | pre-application submission<br>planning submission<br>planning submission<br>planning revisions |
|                               |                                              |                                                                                                |