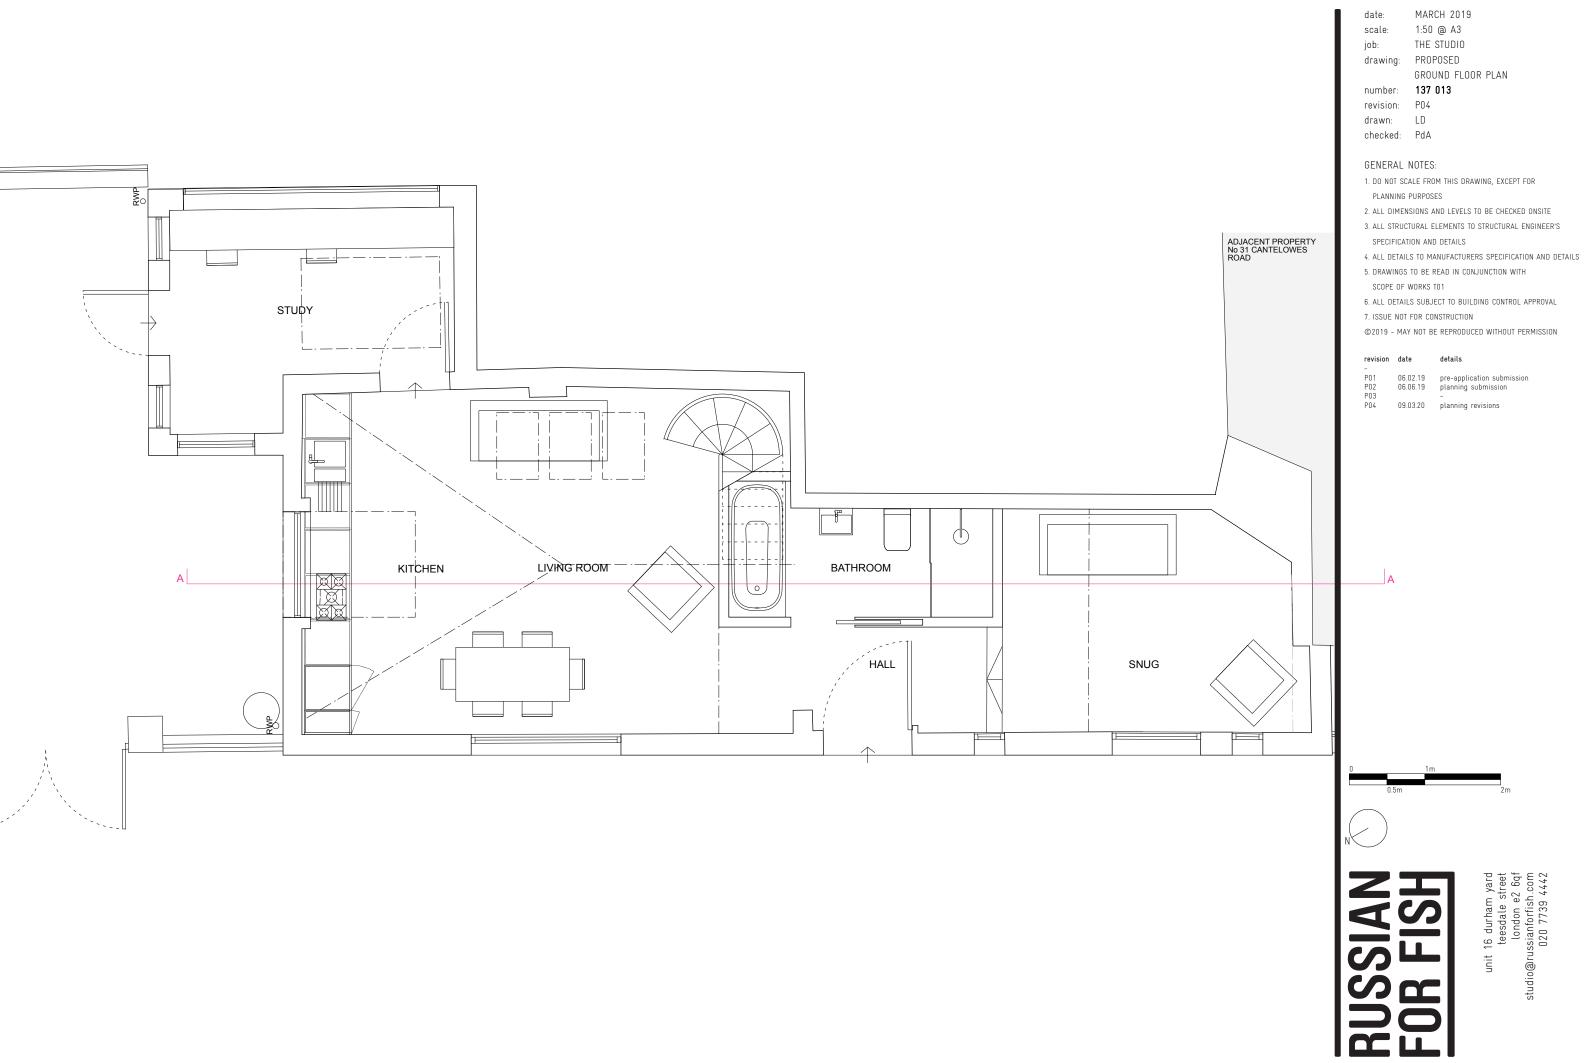

date: MARCH 2020
scale: 1:100 @ A3
job: THE STUDIO
drawing: PROPOSED
SITE PLAN
number: 137 012
revision: P04
drawn: LD

### GENERAL NOTES:

checked: PdA

- DO NOT SCALE FROM THIS DRAWING, EXCEPT FOR PLANNING PURPOSES
- 2. ALL DIMENSIONS AND LEVELS TO BE CHECKED ONSITE
- 3. ALL STRUCTURAL ELEMENTS TO STRUCTURAL ENGINEER'S SPECIFICATION AND DETAILS
- 4. ALL DETAILS TO MANUFACTURERS SPECIFICATION AND DETAILS
- 5. DRAWINGS TO BE READ IN CONJUNCTION WITH SCOPE OF WORKS TO1
- 6. ALL DETAILS SUBJECT TO BUILDING CONTROL APPROVAL
- 7. ISSUE NOT FOR CONSTRUCTION
- ©2019 MAY NOT BE REPRODUCED WITHOUT PERMISSION

| revision | date     | details                    |
|----------|----------|----------------------------|
| -        |          |                            |
| P01      | 06.02.19 | pre-application submission |
| P02      | 06.06.19 | planning submission        |

P03 -P04 09.03.20 planning revisions

date: MAY 2020 scale: 1:100 @ A3 job: THE STUDIO drawing: PROPOSED WEST ELEVATION

number: 137 016
revision: P05
drawn: LD
checked: PdA