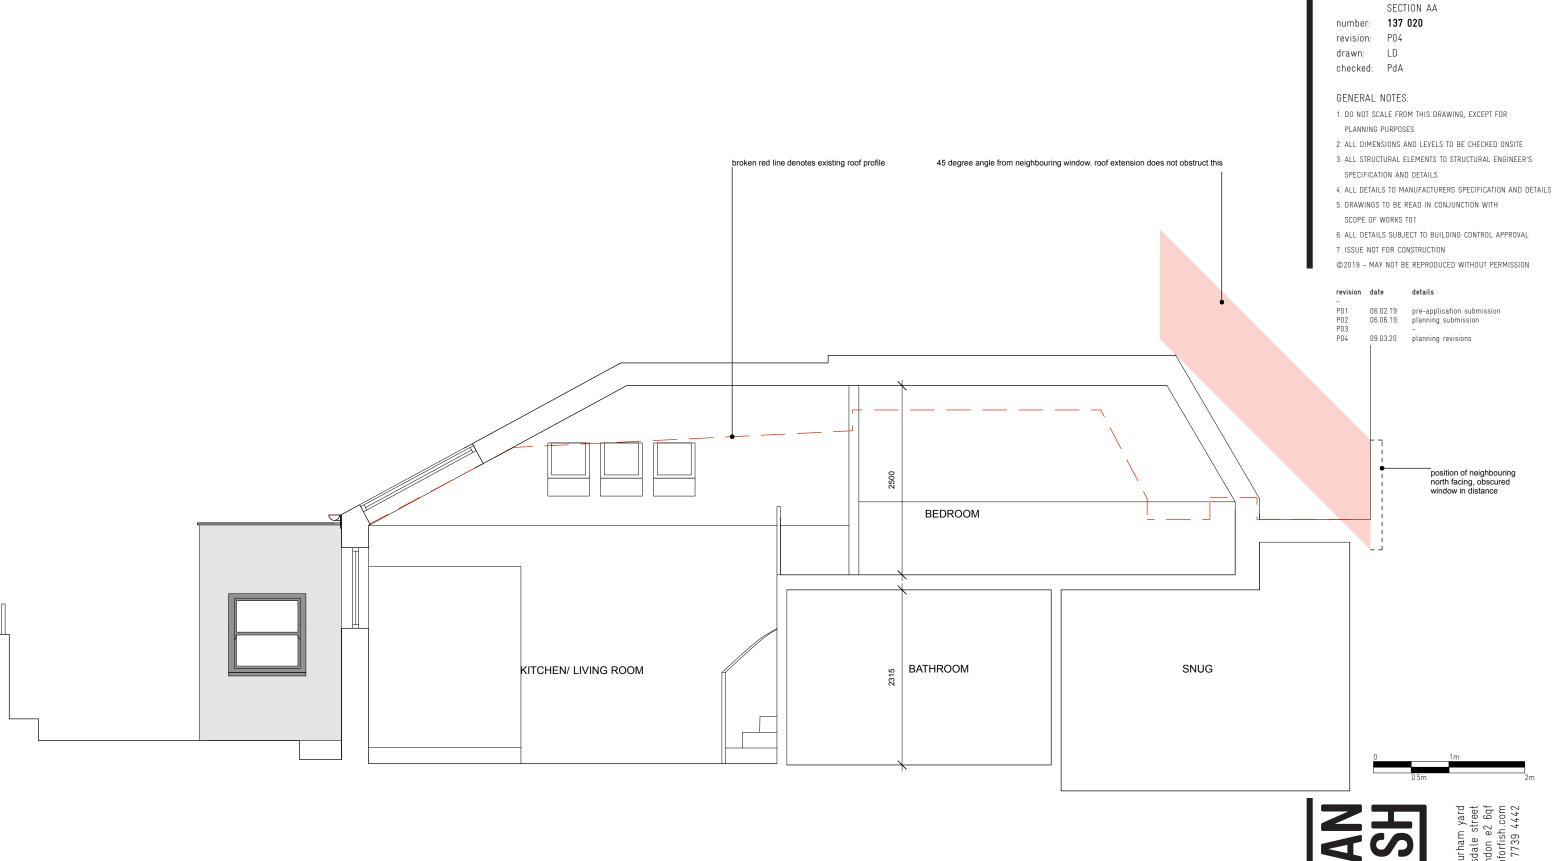

### GENERAL NOTES:

checked: PdA

- DO NOT SCALE FROM THIS DRAWING, EXCEPT FOR PLANNING PURPOSES
- 2. ALL DIMENSIONS AND LEVELS TO BE CHECKED ONSITE
- 3. ALL STRUCTURAL ELEMENTS TO STRUCTURAL ENGINEER'S SPECIFICATION AND DETAILS
- 4. ALL DETAILS TO MANUFACTURERS SPECIFICATION AND DETAILS
- 5. DRAWINGS TO BE READ IN CONJUNCTION WITH SCOPE OF WORKS TO1
- 6. ALL DETAILS SUBJECT TO BUILDING CONTROL APPROVAL
- 7. ISSUE NOT FOR CONSTRUCTION
- ©2019 MAY NOT BE REPRODUCED WITHOUT PERMISSION

| revision | date     | details                    |
|----------|----------|----------------------------|
| -        |          |                            |
| P01      | 06.02.19 | pre-application submission |
| P02      | 06.06.19 | planning submission        |

P03 -P04 09.03.20 planning revisions

date: MAY 2020 scale: 1:100 @ A3 job: THE STUDIO drawing: PROPOSED WEST ELEVATION

number: 137 016
revision: P05
drawn: LD
checked: PdA