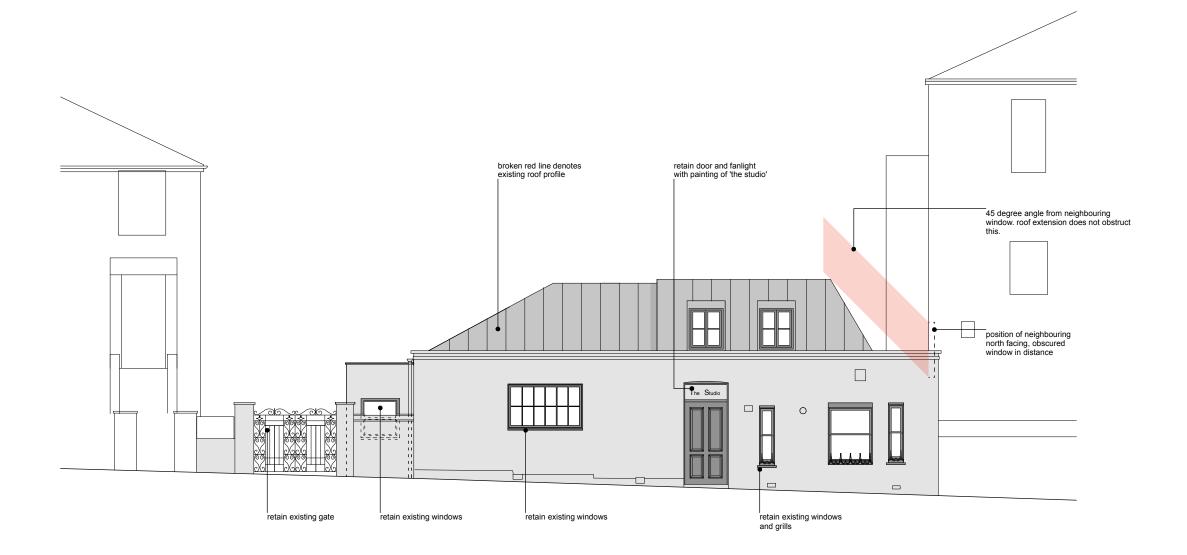

date: MARCH 2020 scale: 1:100 @ A3 job: THE STUDIO drawing: PROPOSED NORTH ELEVATION

number: 137 017 revision: drawn: LD checked: PdA

# GENERAL NOTES:

- 1. DO NOT SCALE FROM THIS DRAWING, EXCEPT FOR
- PLANNING PURPOSES
- 2. ALL DIMENSIONS AND LEVELS TO BE CHECKED ONSITE
- 3. ALL STRUCTURAL ELEMENTS TO STRUCTURAL ENGINEER'S SPECIFICATION AND DETAILS
- 4. ALL DETAILS TO MANUFACTURERS SPECIFICATION AND DETAILS
- 5. DRAWINGS TO BE READ IN CONJUNCTION WITH SCOPE OF WORKS TO1
- 6. ALL DETAILS SUBJECT TO BUILDING CONTROL APPROVAL
- 7. ISSUE NOT FOR CONSTRUCTION
- ©2019 MAY NOT BE REPRODUCED WITHOUT PERMISSION

| revision        | date                 | details                                        |
|-----------------|----------------------|------------------------------------------------|
| -<br>P01<br>P02 | 06.02.19<br>06.06.19 | pre-application submission planning submission |
| P03<br>P04      | 02.07.19<br>09.03.20 | planning submission<br>planning revisions      |