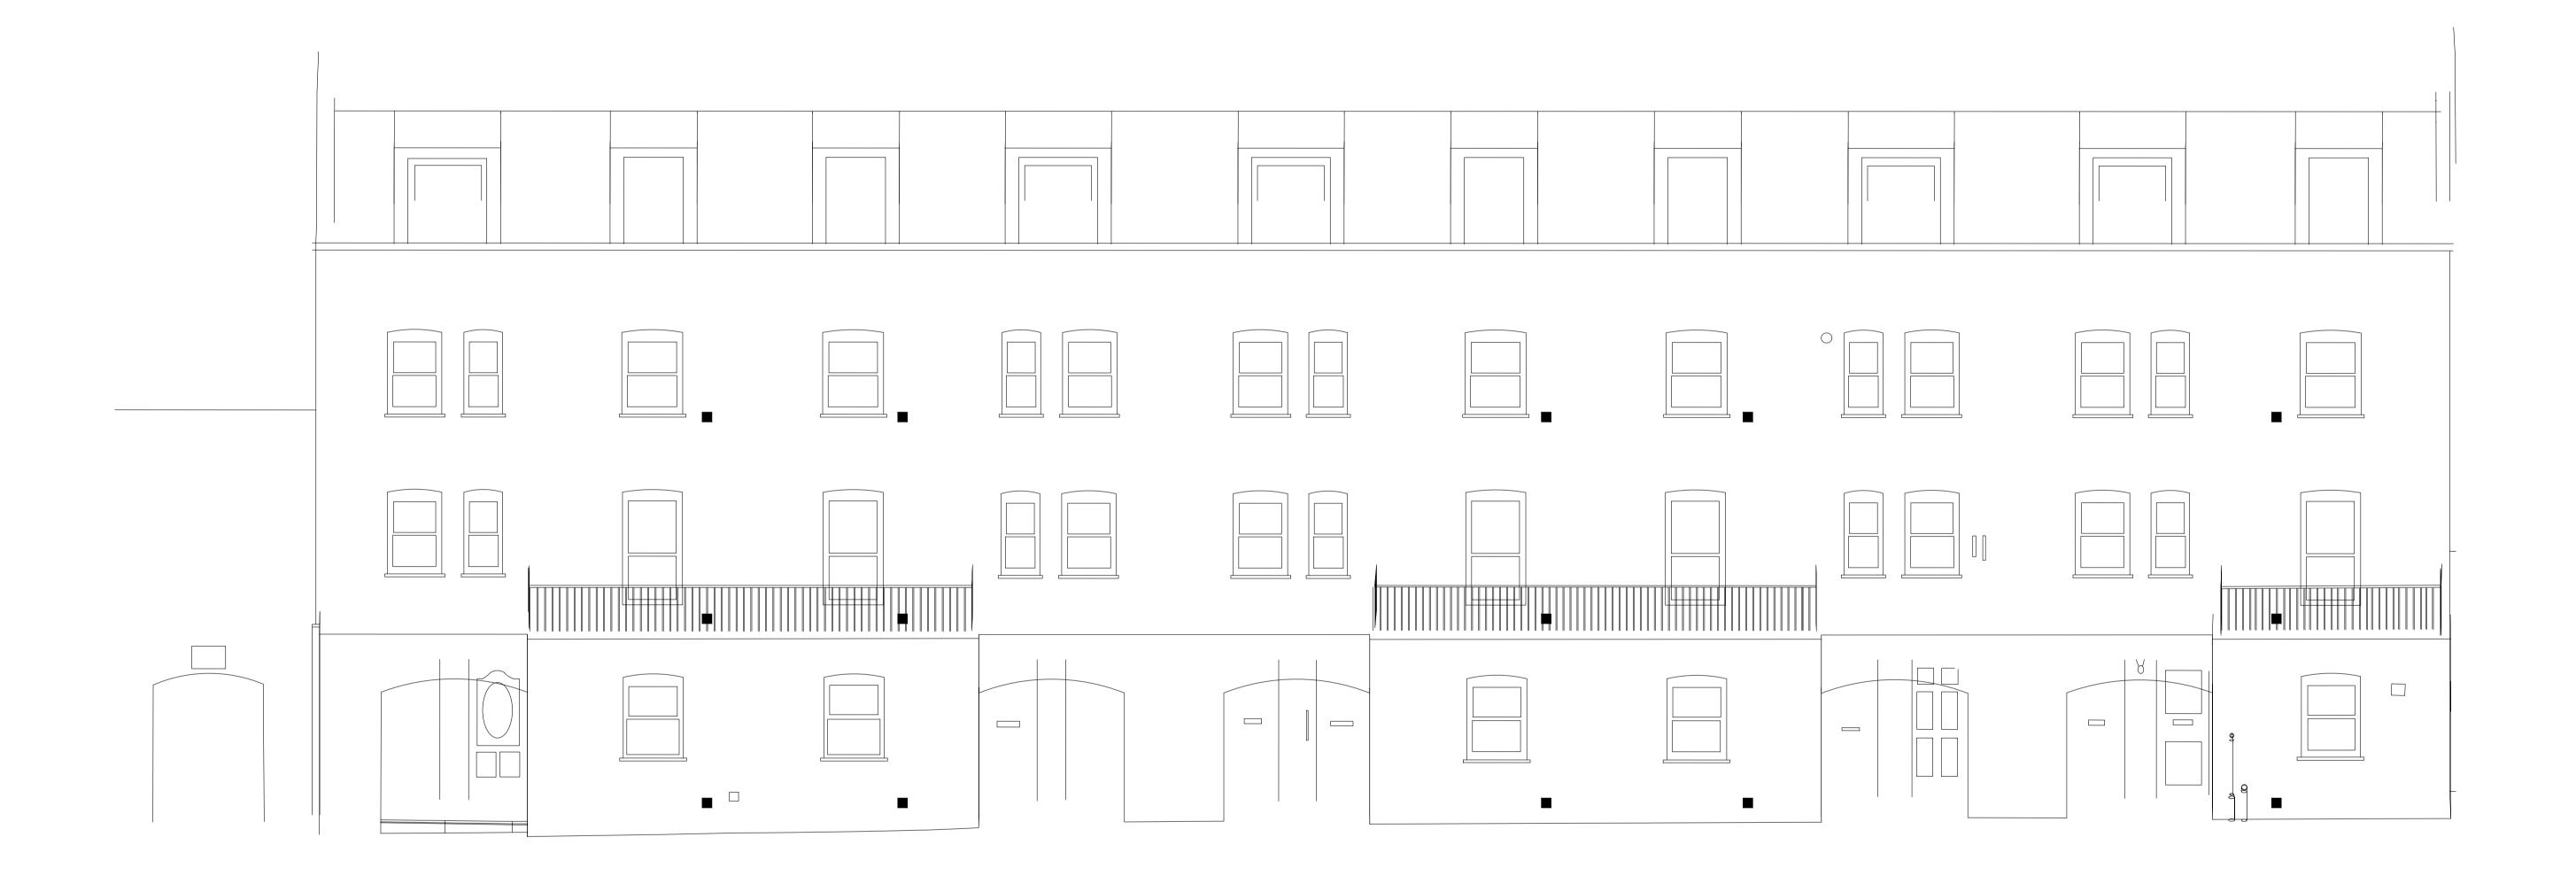

London NW1 2DN

| Site Address: Starcross Street, London, NW1     |              |             |                     |           |  |  |
|-------------------------------------------------|--------------|-------------|---------------------|-----------|--|--|
| Description Title                               |              |             |                     |           |  |  |
| Drawing Title:<br>  External Elevation-Proposed |              |             |                     |           |  |  |
|                                                 | 1            |             |                     |           |  |  |
| Drawn by:                                       | Reviewed by: | Checked by: | Presentation Scale: |           |  |  |
|                                                 | AP           | AB          | 1:100 @ A1          |           |  |  |
| PB                                              |              |             |                     |           |  |  |
| PB<br>Date:                                     | Drawing No:  | ,           |                     | Revision: |  |  |