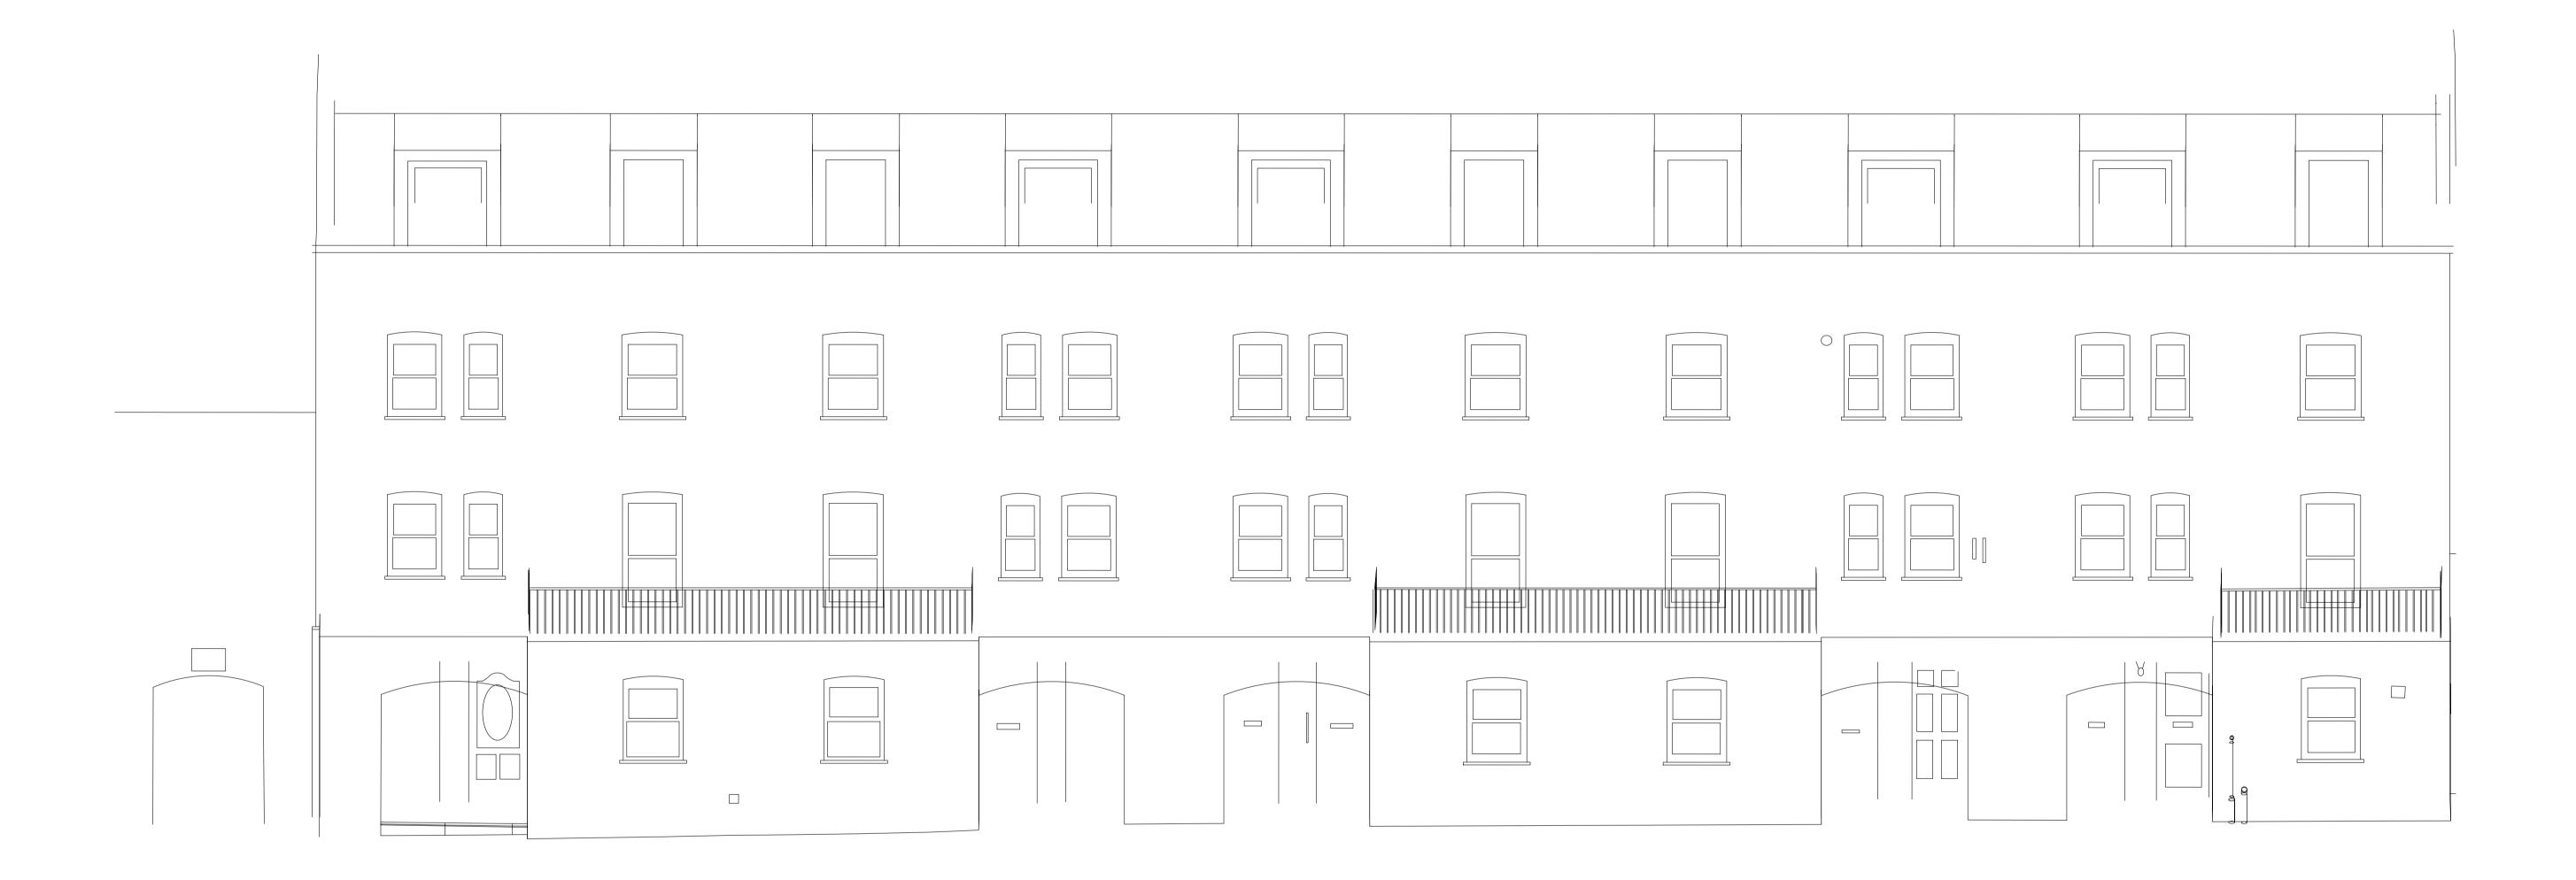

London NW1 2DN

| Site Address: Starcross S   | cross Street, London, NW1 |             |                     |           |  |  |
|-----------------------------|---------------------------|-------------|---------------------|-----------|--|--|
| External Elevation-Existing |                           |             |                     |           |  |  |
| Drawn by:                   | Reviewed by:              | Checked by: | Presentation Scale: |           |  |  |
| PB                          | AP                        | AB          | 1:100 @ A1          |           |  |  |
| Date: 12-08-2019            |                           |             |                     | Revision: |  |  |