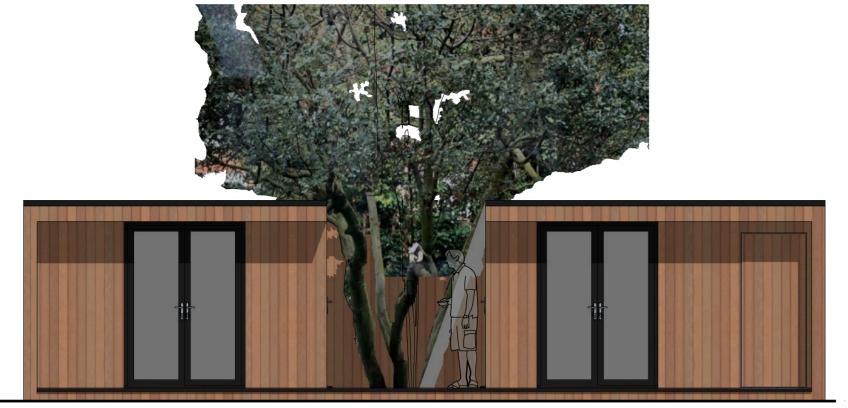

Front (South East) Elevation / Facing House

## Materials / Finishes:

**Walls:** Front elevation clad with Western Red Cedar Rear, left and right flank elevations clad in particle board and finished with grey "weather shield" paint

Roof: Grey single-ply membrane

Rainwater goods: uPVC colour: Black

**Windows + glazed doors:** uPVC frames. Colour: Anthracite / grey Fitted with double glazed units

Left Flank (South West) Elevation

Right Flank (North East) Elevation