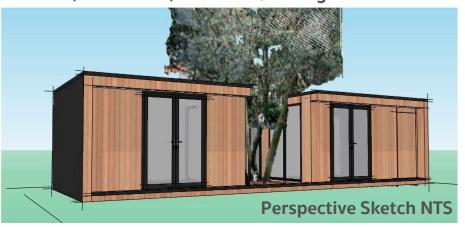

Front (South East) Elevation / Facing House







## Materials / Finishes:

**Walls:** Front elevation clad with Western Red Cedar Rear, left and right flank elevations clad in particle board and finished with grey "weather shield" paint

Roof: Grey single-ply membrane

Rainwater goods: uPVC colour: Black

**Windows + glazed doors:** uPVC frames. Colour: Anthracite / grey Fitted with double glazed units



Left Flank (South West) Elevation



Right Flank (North East) Elevation



Ground Floor 2 Woodberry Grove London N12 0DR

Client: David Naylor

Project: Proposed Garden Room

Site address: 68 Greencroft Gardens London NW6 3JQ

Title: Proposed Elevations

Scale: 1:50 Drawing no: 20207-20 Rev B Date: Feb. 2020 Sheet Size: A3