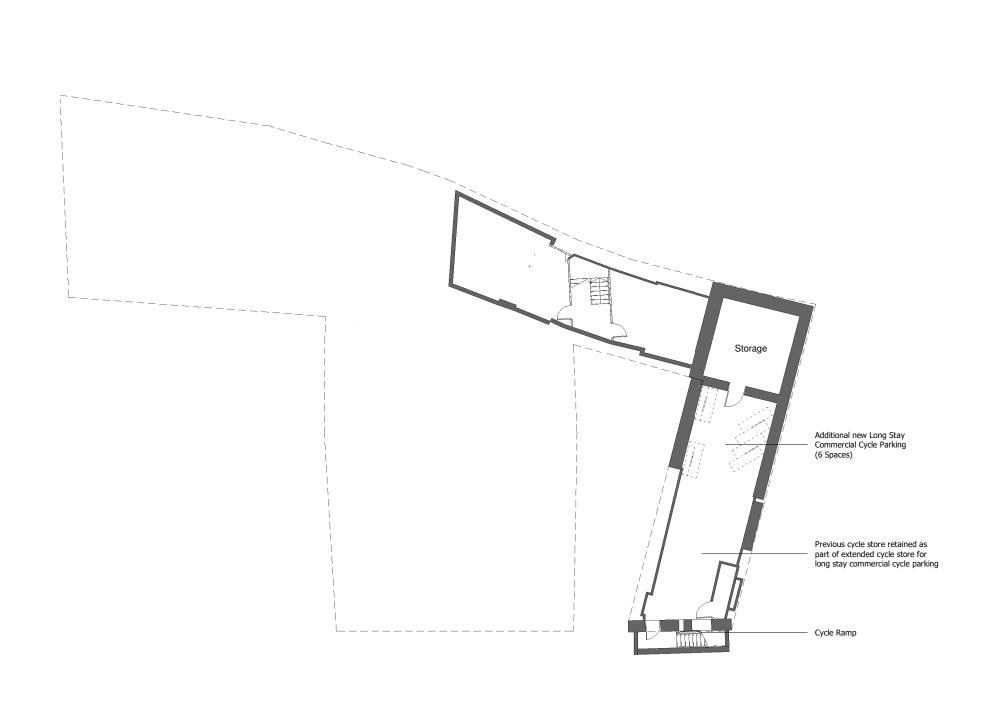

## **Shepheard Epstein Hunter**

| Proposed Plan - | 1:200  | @ A3  |
|-----------------|--------|-------|
| Basement        | (1:100 | @ A1) |

| SEH PROJECT NUMBER | DRAWN BY    | CHECKED B |
|--------------------|-------------|-----------|
| 19044              | ABU         | NH        |
| DRAWING NUMBER     | STATUS CODE | VERSION   |
| 0401               | 52          | P03       |