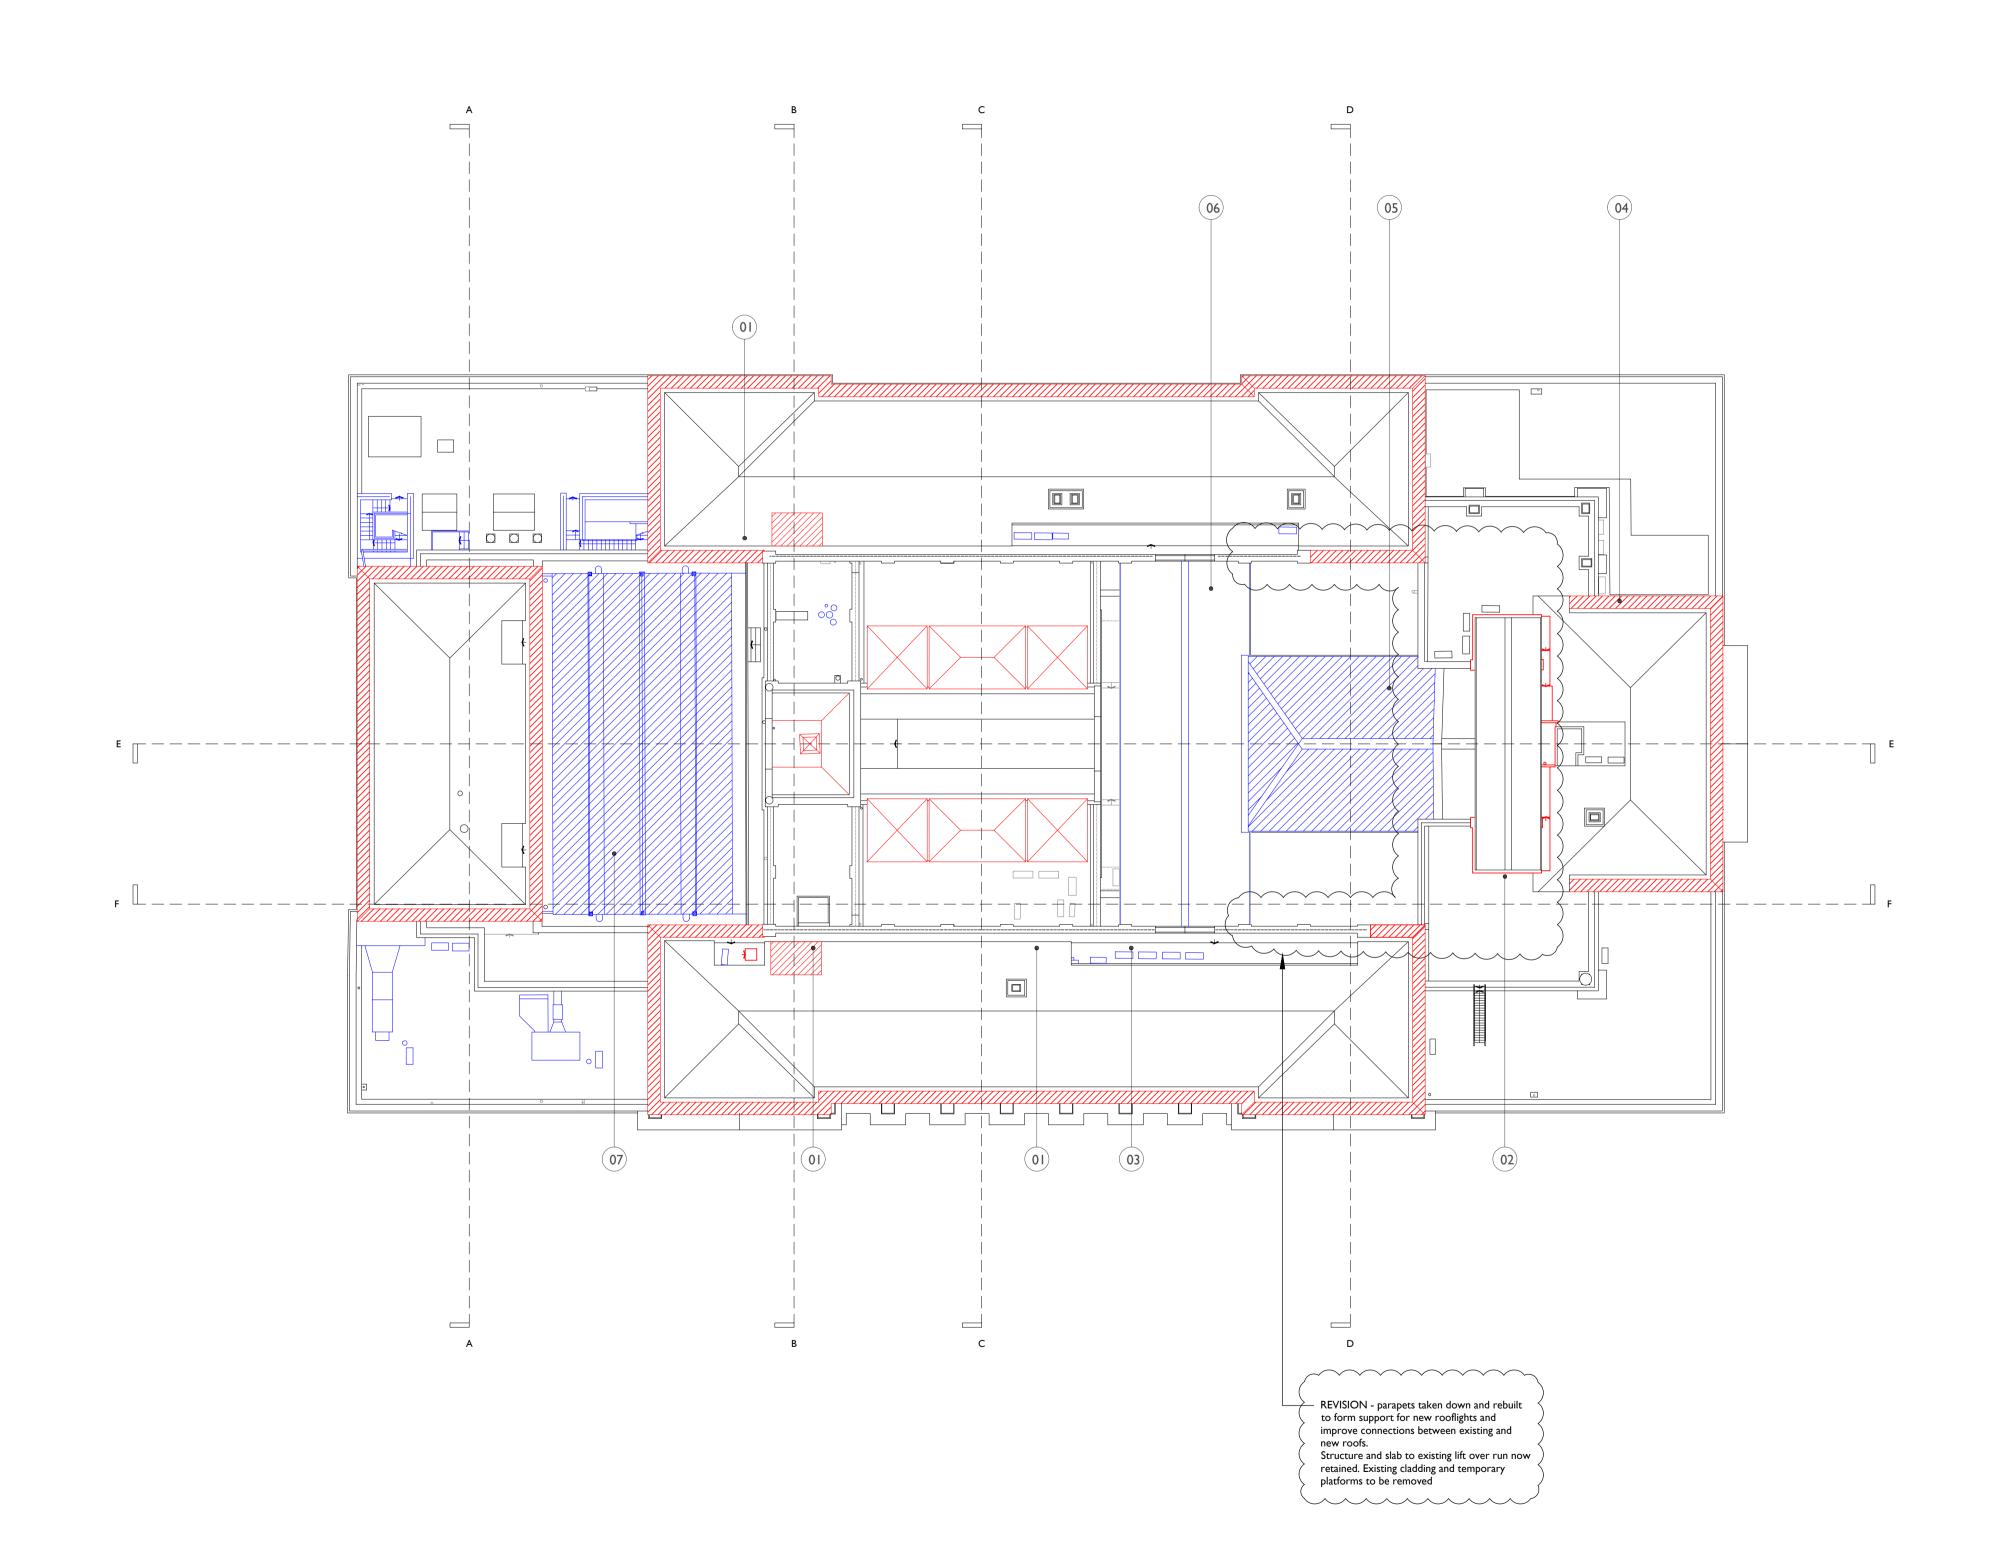

I ROOF FLOOR LEVEL PLAN PROPOSED DEMOLITIONS AND STRIP OUT 91007 I:200 @ AI

| 1.     | Pitched roof secti  |
|--------|---------------------|
|        | inverted dormer.    |
| $\sim$ | -further geometry   |
| (2.    | Existing lift motor |
| 2      | cladding replaced   |
| 3.     | Existing services t |
| 4.     | Bottom 3 courses    |
|        | to gutters; to be   |
| 5.     | Pitched roof to pa  |
|        | to allow for flat r |
| 6.     | Surface finishes t  |
|        | removed to allow    |
|        | finishes.           |
| 7.     | Existing 1990's co  |

tion to be removed to form ventilation

r. Refer to proposed architectural sections for Ty: tor room retained and reused as pump room -

ed. Stô bê removed. Stô slate removed during improvement works

e reinstated. part of 1940s T-shape extension to be removed roof replacement. to part of 1940s T-shape extension to be

ow for upgrades to thermal insulation and

7. Existing 1990's conservatory to be removed.

## Notes:

Drawings are based on survey data and may not accurately represent what is physically present.

All dimensions are to be verified on site before proceeding with the work.

All dimensions are in millimeters unless noted otherwise.

Purcell shall be notified in writing of any discrepancies.

## Demolitions & Alterations Key

|                                                                                                               | nal fabric define<br>re date of fabric                                                                                                                               |                                                                    |                                                                             | Archive Drawings.<br>d as original. |   |  |
|---------------------------------------------------------------------------------------------------------------|----------------------------------------------------------------------------------------------------------------------------------------------------------------------|--------------------------------------------------------------------|-----------------------------------------------------------------------------|-------------------------------------|---|--|
|                                                                                                               | Original Fabric: Section of Wall/Slab to be Demolished                                                                                                               |                                                                    |                                                                             |                                     |   |  |
|                                                                                                               | Original Fabric: Item to be Demolished                                                                                                                               |                                                                    |                                                                             |                                     |   |  |
|                                                                                                               | Overhead - 300mm wide opening to ceiling for high level concealed cable distribution - make good after installation                                                  |                                                                    |                                                                             |                                     |   |  |
|                                                                                                               | Overhead: Whole bay of vaulted ceiling to be removed for cabling distribution and reinstated                                                                         |                                                                    |                                                                             |                                     |   |  |
| $\bigotimes$                                                                                                  | Original Fabric: High level opening in wall for services distribution                                                                                                |                                                                    |                                                                             |                                     |   |  |
| _                                                                                                             | Floor trenches in slab for cable dis                                                                                                                                 |                                                                    |                                                                             | tion                                |   |  |
| MH                                                                                                            | Manhole: Ope                                                                                                                                                         | nhole: Opening in slab                                             |                                                                             |                                     |   |  |
|                                                                                                               | Non-Original                                                                                                                                                         | Original Fabric: Section of Wall to be Demolished                  |                                                                             |                                     |   |  |
|                                                                                                               | Non-Original                                                                                                                                                         | Fabric: Iten                                                       | n to be Demoli                                                              | ished                               |   |  |
| (WG.00-0)                                                                                                     | Window Num                                                                                                                                                           |                                                                    |                                                                             |                                     |   |  |
| (DG.00-0)                                                                                                     | Door Number                                                                                                                                                          |                                                                    |                                                                             |                                     |   |  |
| $\bigcirc$                                                                                                    |                                                                                                                                                                      |                                                                    |                                                                             |                                     |   |  |
| (00)                                                                                                          | Annotation Ite                                                                                                                                                       | em                                                                 |                                                                             |                                     |   |  |
| Drawi                                                                                                         | ings to be read                                                                                                                                                      | in conjunc                                                         | tion with:                                                                  |                                     |   |  |
|                                                                                                               |                                                                                                                                                                      | uilder's Wo                                                        | orks drawing se                                                             | ries (93)000 for                    |   |  |
| key sp<br>Conse                                                                                               | baces<br>ervation Strateg                                                                                                                                            | gy Report (                                                        | CTH-PUR-MP-                                                                 | 00-SP-A-00005                       |   |  |
|                                                                                                               |                                                                                                                                                                      |                                                                    |                                                                             |                                     |   |  |
|                                                                                                               |                                                                                                                                                                      |                                                                    |                                                                             |                                     |   |  |
|                                                                                                               |                                                                                                                                                                      |                                                                    |                                                                             |                                     |   |  |
|                                                                                                               |                                                                                                                                                                      |                                                                    |                                                                             |                                     |   |  |
|                                                                                                               |                                                                                                                                                                      |                                                                    |                                                                             |                                     |   |  |
|                                                                                                               |                                                                                                                                                                      |                                                                    |                                                                             |                                     |   |  |
|                                                                                                               |                                                                                                                                                                      |                                                                    |                                                                             |                                     |   |  |
| 1:200 S                                                                                                       |                                                                                                                                                                      | 0 10                                                               |                                                                             | 20                                  |   |  |
| 1:200 So<br>0 2 m                                                                                             |                                                                                                                                                                      | 8 m 10 m                                                           | 1                                                                           | 20 m                                |   |  |
|                                                                                                               |                                                                                                                                                                      | 8 m 10 m                                                           | 1                                                                           | 20 m                                |   |  |
| 0 2 m                                                                                                         |                                                                                                                                                                      |                                                                    | TM                                                                          | 20 m                                |   |  |
| 0 2 m<br>55 P02 07 A                                                                                          | 4 m 6 m                                                                                                                                                              | B                                                                  | -                                                                           | 20 m                                |   |  |
| 0 2 m<br>55 P02 07 A<br>S5 P01 08 Ju                                                                          | 4 m 6 m                                                                                                                                                              | B                                                                  | ТМ                                                                          | 20 m                                |   |  |
| 0 2 m<br>S5 P02 07 A<br>S5 P01 08 Ju<br>S5 P00 16 A                                                           | 4 m 6 m<br>Apr 2020 OI<br>ul 2019 Th<br>Apr 2019 Th                                                                                                                  | B<br>1                                                             | TM<br>TM<br>TM                                                              |                                     |   |  |
| 0 2 m<br>55 P02 07 A<br>55 P01 08 Ju<br>55 P00 16 A                                                           | 4 m 6 m<br>Apr 2020 OI                                                                                                                                               | B<br>1                                                             | TM<br>TM                                                                    | 20 m                                |   |  |
| 0 2 m<br>S5 P02 07 A<br>S5 P01 08 Ju<br>S5 P00 16 A                                                           | 4 m 6 m<br>Apr 2020 Ol<br>ul 2019 Th<br>Apr 2019 Th<br>DATE DRAY                                                                                                     | B<br>1<br>1<br>WN CH<br>GA PROF                                    | TM<br>TM<br>TM<br>HECKED                                                    |                                     | Г |  |
| 0 2 m<br>S5 P02 07 A<br>S5 P01 08 Ju<br>S5 P00 16 A<br>ISSUE E                                                | 4 m 6 m<br>Apr 2020 OI<br>ul 2019 TN<br>Apr 2019 TN<br>DATE DRAN<br>G TITLE                                                                                          | B<br>A<br>A<br>A<br>A<br>A<br>A<br>A<br>A<br>A<br>A<br>A<br>A<br>A | TM<br>TM<br>TM<br>HECKED                                                    | DESCRIPTION                         | Г |  |
| 0 2 m<br>S5 P02 07 A<br>S5 P01 08 Ju<br>S5 P00 16 A<br>ISSUE E                                                | 4 m   6 m     Apr   2020   OI     ul   2019   Th     Apr   2019   Th     Apr   2019   Th     Apr   2019   Th     Apr   2019   Th     DATE   DRA*     G TITLE   G NO. | B<br>A<br>A<br>A<br>A<br>A<br>A<br>A<br>A<br>A<br>A<br>A<br>A<br>A | TM<br>TM<br>TM<br>HECKED<br>POSED DEMO<br>EVEL PLAN                         | DESCRIPTION                         | г |  |
| 0 2 m<br>S5 P02 07 A<br>S5 P01 08 Ju<br>S5 P00 16 A<br>ISSUE E<br>DRAWING<br>DRAWING                          | 4 m 6 m<br>Apr 2020 OI<br>ul 2019 Th<br>Apr 2019 Th<br>DATE DRAY<br>G TITLE<br>G NO.                                                                                 | GA PROF<br>ROOF LE<br>CTH-PUF<br>P02                               | TM<br>TM<br>TM<br>HECKED<br>POSED DEMO<br>EVEL PLAN                         | DESCRIPTION                         | Г |  |
| 0 2 m<br>S5 P02 07 A<br>S5 P01 08 Ju<br>S5 P00 16 A<br>ISSUE E<br>DRAWING<br>REVISION                         | 4 m 6 m   Apr 2020 OI   Jul 2019 Th   Apr 2019 Th   Apr 2019 Th   DATE DRAY   G TITLE G NO.   ALE ALE                                                                | GA PROF<br>ROOF LE<br>CTH-PUF<br>P02                               | TM<br>TM<br>TM<br>HECKED<br>POSED DEMO<br>EVEL PLAN<br>R-MP-RF-DR-A         | DESCRIPTION                         | г |  |
| 0 2 m<br>S5 P02 07 A<br>S5 P01 08 Ju<br>S5 P00 16 A<br>ISSUE E<br>DRAWING<br>REVISION<br>SIZE & SC            | 4 m 6 m   Apr 2020 OI   Jul 2019 Th   Apr 2019 Th   Apr 2019 Th   DATE DRAY   G TITLE G NO.   ALE ALE                                                                | GA PROF<br>ROOF LE<br>CTH-PUF<br>P02<br>AIL                        | TM<br>TM<br>TM<br>HECKED<br>POSED DEMO<br>EVEL PLAN<br>R-MP-RF-DR-A<br>:200 | DESCRIPTION                         | Г |  |
| 0 2 m<br>S5 P02 07 A<br>S5 P01 08 Ju<br>S5 P00 16 A<br>ISSUE E<br>DRAWING<br>REVISION<br>SIZE & SC<br>DRAWING | 4 m 6 m   Apr 2020 OI   Jul 2019 Th   Apr 2019 Th   Apr 2019 Th   DATE DRAY   G TITLE G NO.   ALE ALE                                                                | B<br>A<br>A<br>A<br>A<br>A<br>A<br>A<br>A<br>A<br>A<br>A<br>A<br>A | TM<br>TM<br>TM<br>HECKED<br>POSED DEMO<br>EVEL PLAN<br>R-MP-RF-DR-A<br>:200 | DESCRIPTION                         | Г |  |