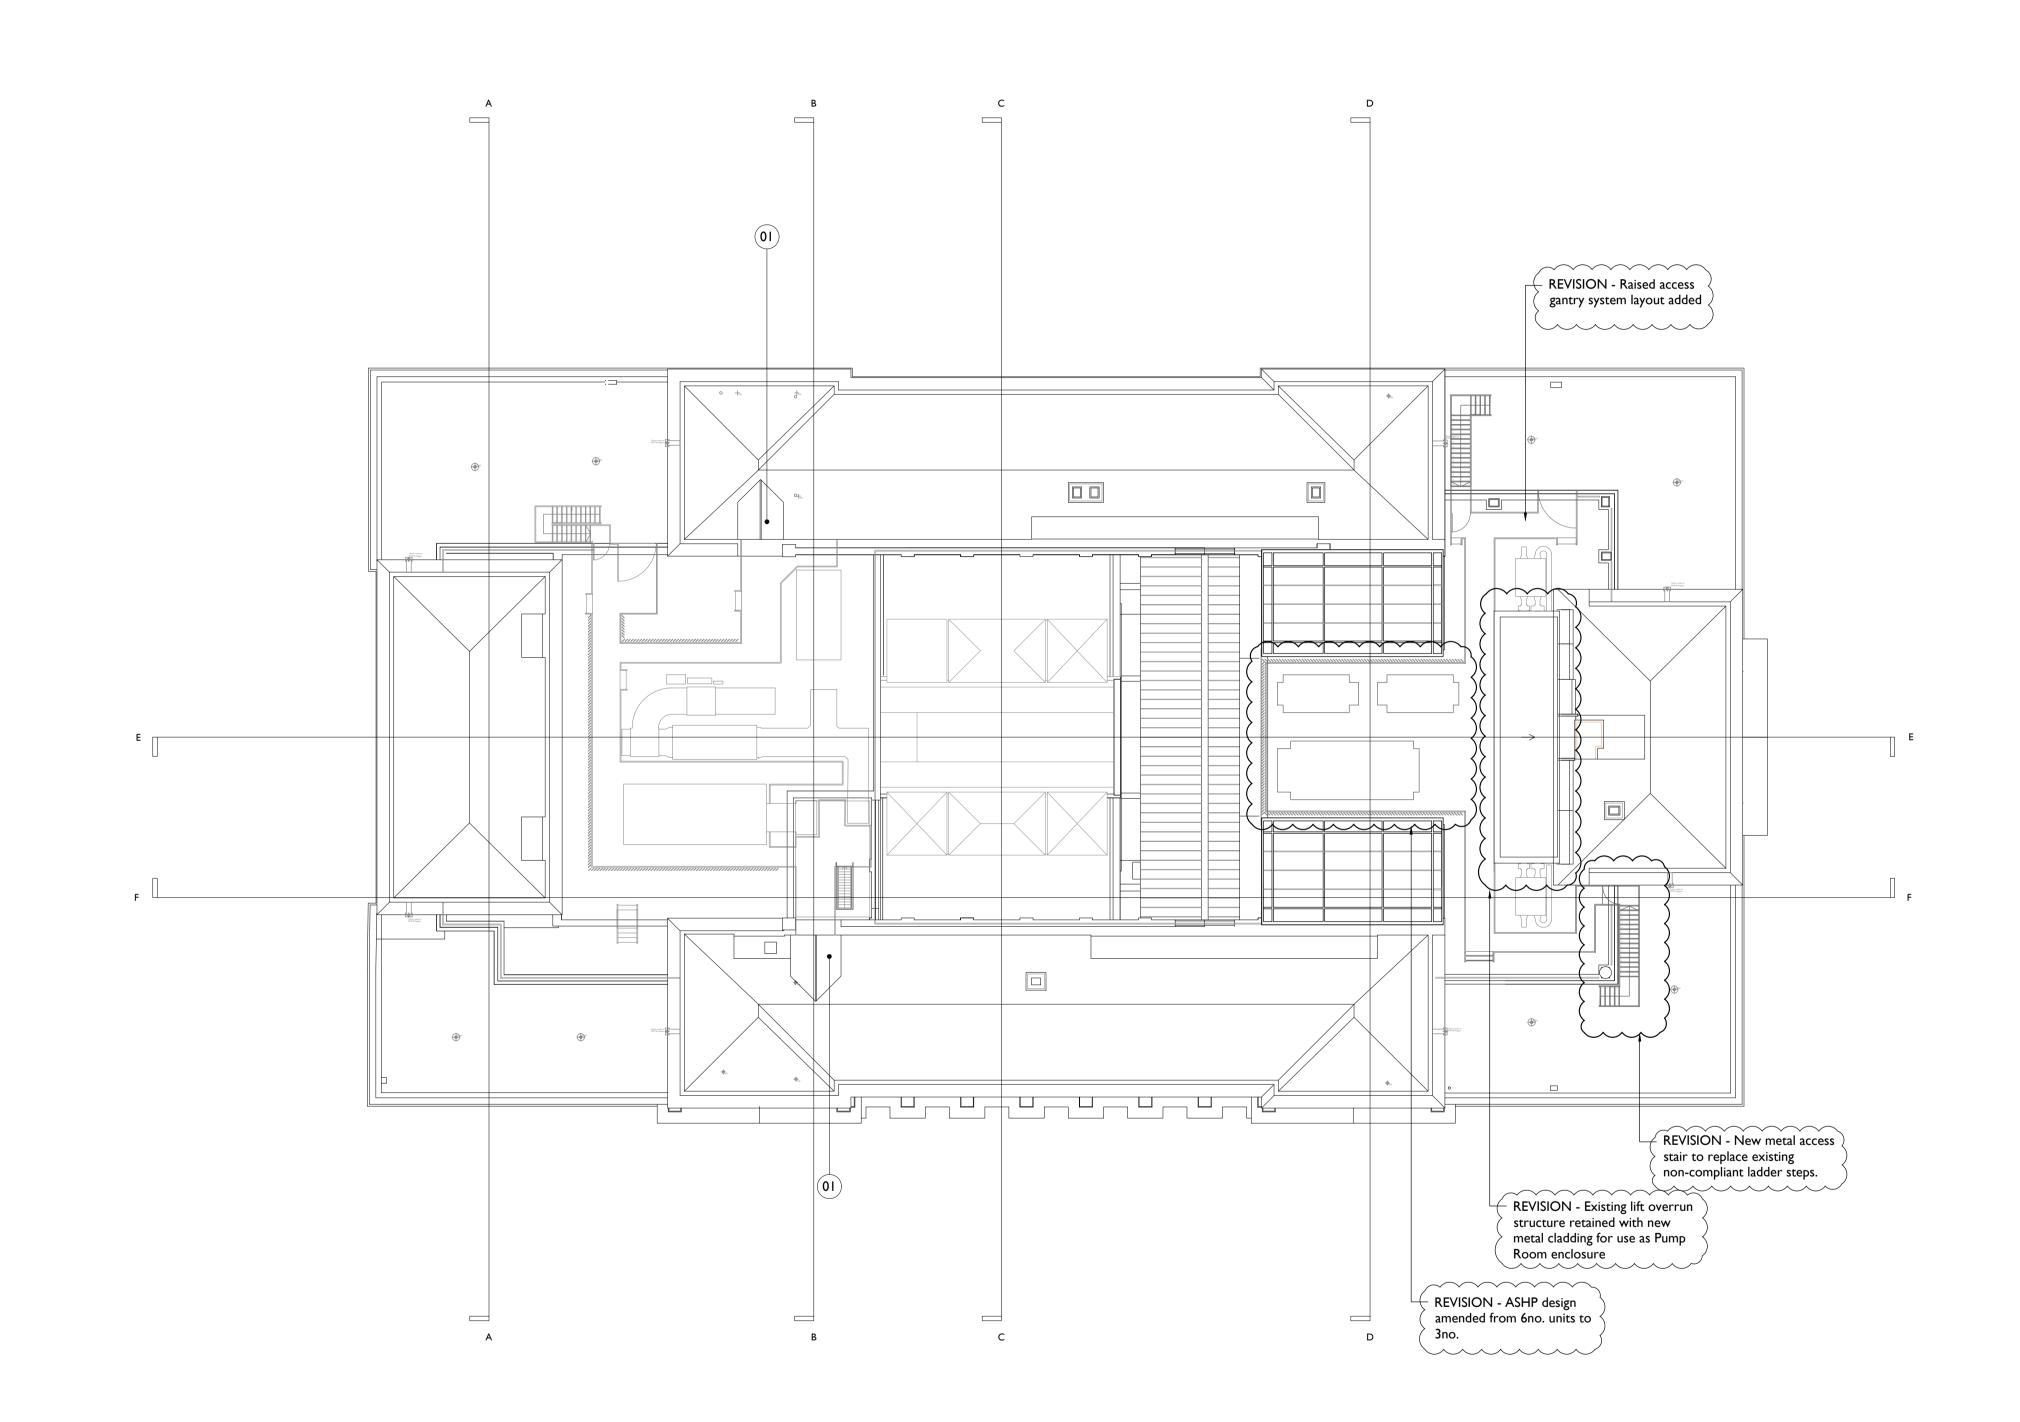

installed.

Dormers integrated into existing roof. Louvred doors inserted for access and ventilation.
Local slate removal for new SVP penetrations. Slates to be reinstated and/or replaced. New damp proof coursing to be

Note: Refer to drawing 2006 - 4th floor plan for notes describing to roofscape alterations

Notes:

Drawings are based on survey data and may not accurately represent what is physically present.

All dimensions are to be verified on site before proceeding with the work.

All dimensions are in millimeters unless noted otherwise.

Purcell shall be notified in writing of any discrepancies.

| Proposed W                                                                                                                                                |                                   |                  |
|-----------------------------------------------------------------------------------------------------------------------------------------------------------|-----------------------------------|------------------|
| (IGOO-) Window N                                                                                                                                          |                                   |                  |
| OG.00-0 Door Num                                                                                                                                          |                                   |                  |
| (00) Annotation                                                                                                                                           |                                   |                  |
| MH Manhole Lo                                                                                                                                             |                                   |                  |
|                                                                                                                                                           |                                   |                  |
| Drawings to be read in conjunction with:                                                                                                                  |                                   |                  |
| Use Designation Plans: Drawing Series (92)900<br>Conservation Strategy Report CTH-PUR-MP-00-SP-A-00005<br>Window Strategy Report CTH-PUR-XX-XX-RP-A-00012 |                                   |                  |
|                                                                                                                                                           |                                   |                  |
|                                                                                                                                                           |                                   |                  |
|                                                                                                                                                           |                                   |                  |
|                                                                                                                                                           |                                   |                  |
|                                                                                                                                                           |                                   |                  |
|                                                                                                                                                           |                                   |                  |
|                                                                                                                                                           |                                   |                  |
|                                                                                                                                                           |                                   |                  |
|                                                                                                                                                           |                                   |                  |
|                                                                                                                                                           |                                   |                  |
| I:200 Scale<br>0 2 m 4 m 6 m 8 m 10 m 20 m                                                                                                                |                                   |                  |
|                                                                                                                                                           |                                   |                  |
| ·                                                                                                                                                         | DB TM                             |                  |
|                                                                                                                                                           | M TM<br>DB NS                     |                  |
| ISSUE DATE DRAWN CHECKED DESCRIPTION                                                                                                                      |                                   |                  |
| DRAWING TITLE                                                                                                                                             | GA PLAN PROPOSED                  |                  |
| DRAWING NO.                                                                                                                                               | ROOF PLAN<br>CTH-PUR-MP-RF-DR-A-9 | 2007             |
| REVISION                                                                                                                                                  | P02                               |                  |
| SIZE & SCALE                                                                                                                                              | AIL I:200 @AI                     |                  |
| DRAWING STATUS                                                                                                                                            | SO WORK IN PROGRESS               |                  |
| CLIENT                                                                                                                                                    | Lendlease                         |                  |
| PROJECT                                                                                                                                                   | Camden Town Hall                  |                  |
| JOB NUMBER                                                                                                                                                | 238664                            | I' 'I<br>PURCELL |