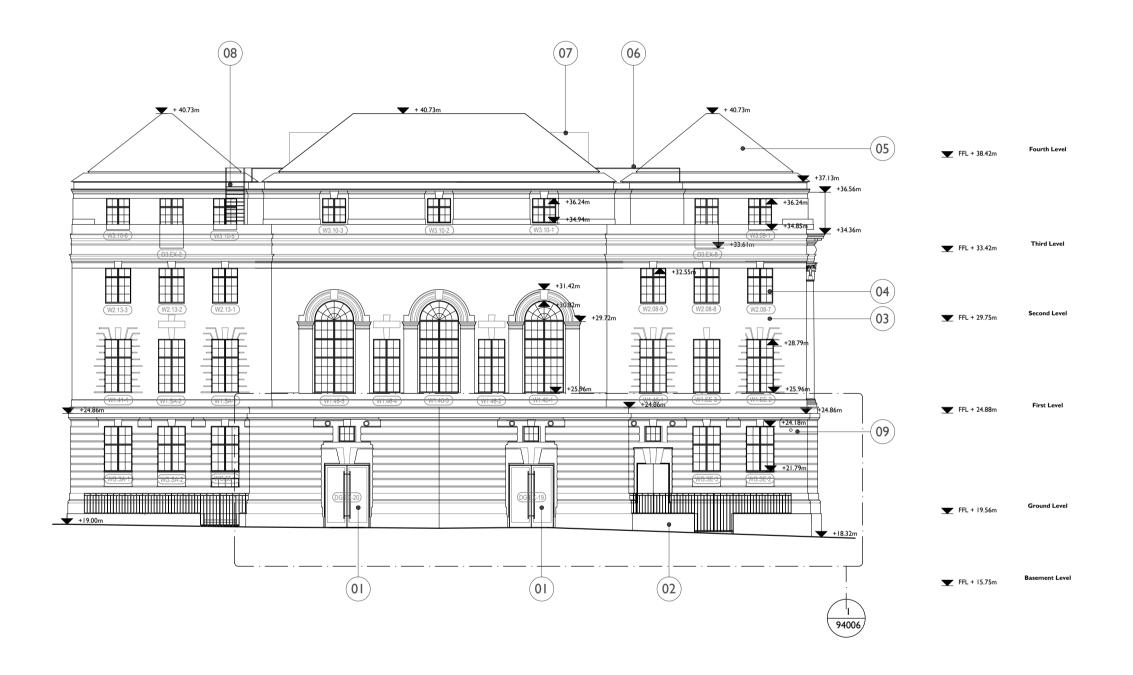

1. 2No. new opening created for insertion of glazed double door

Notes:

is physically present.

2. 1960's extension to corner of Tonbridge Walk/Euston Road to be demolished. External area to be rebuilt to mirror southerly end of Tonbridge Walk. Stone plinth inserted with metal railings and gate forming a

tertiary exit point from the Camden Centre. Original door and window positions retained and repaired

- following removal of 1960s insertion. 3. Façade fabric repairs including cleaning of stonework, localised stonework repair and decluttering of facades (e.g. redundant
- drainage/cabling/signage etc.) Subject to condition survey 4. Double glazed refurbishment of windows with internal
- 5. Repair to roofs including removal/replacement of slate, leadwork and gutters.

secondary glazing.

- 6. External balustrade fixed to existing parapet for safe access and maintenance of flat roof areas.
- 7. Screens concealing plant on new pavilion
- 8. New access stair from third floor roof terraces for access and maintenance of flat roof areas and roof top plant
- 9. Existing CCTV cameras replaced with sensitive replacements. Existing cabling routes through heritage facade to be utilised.