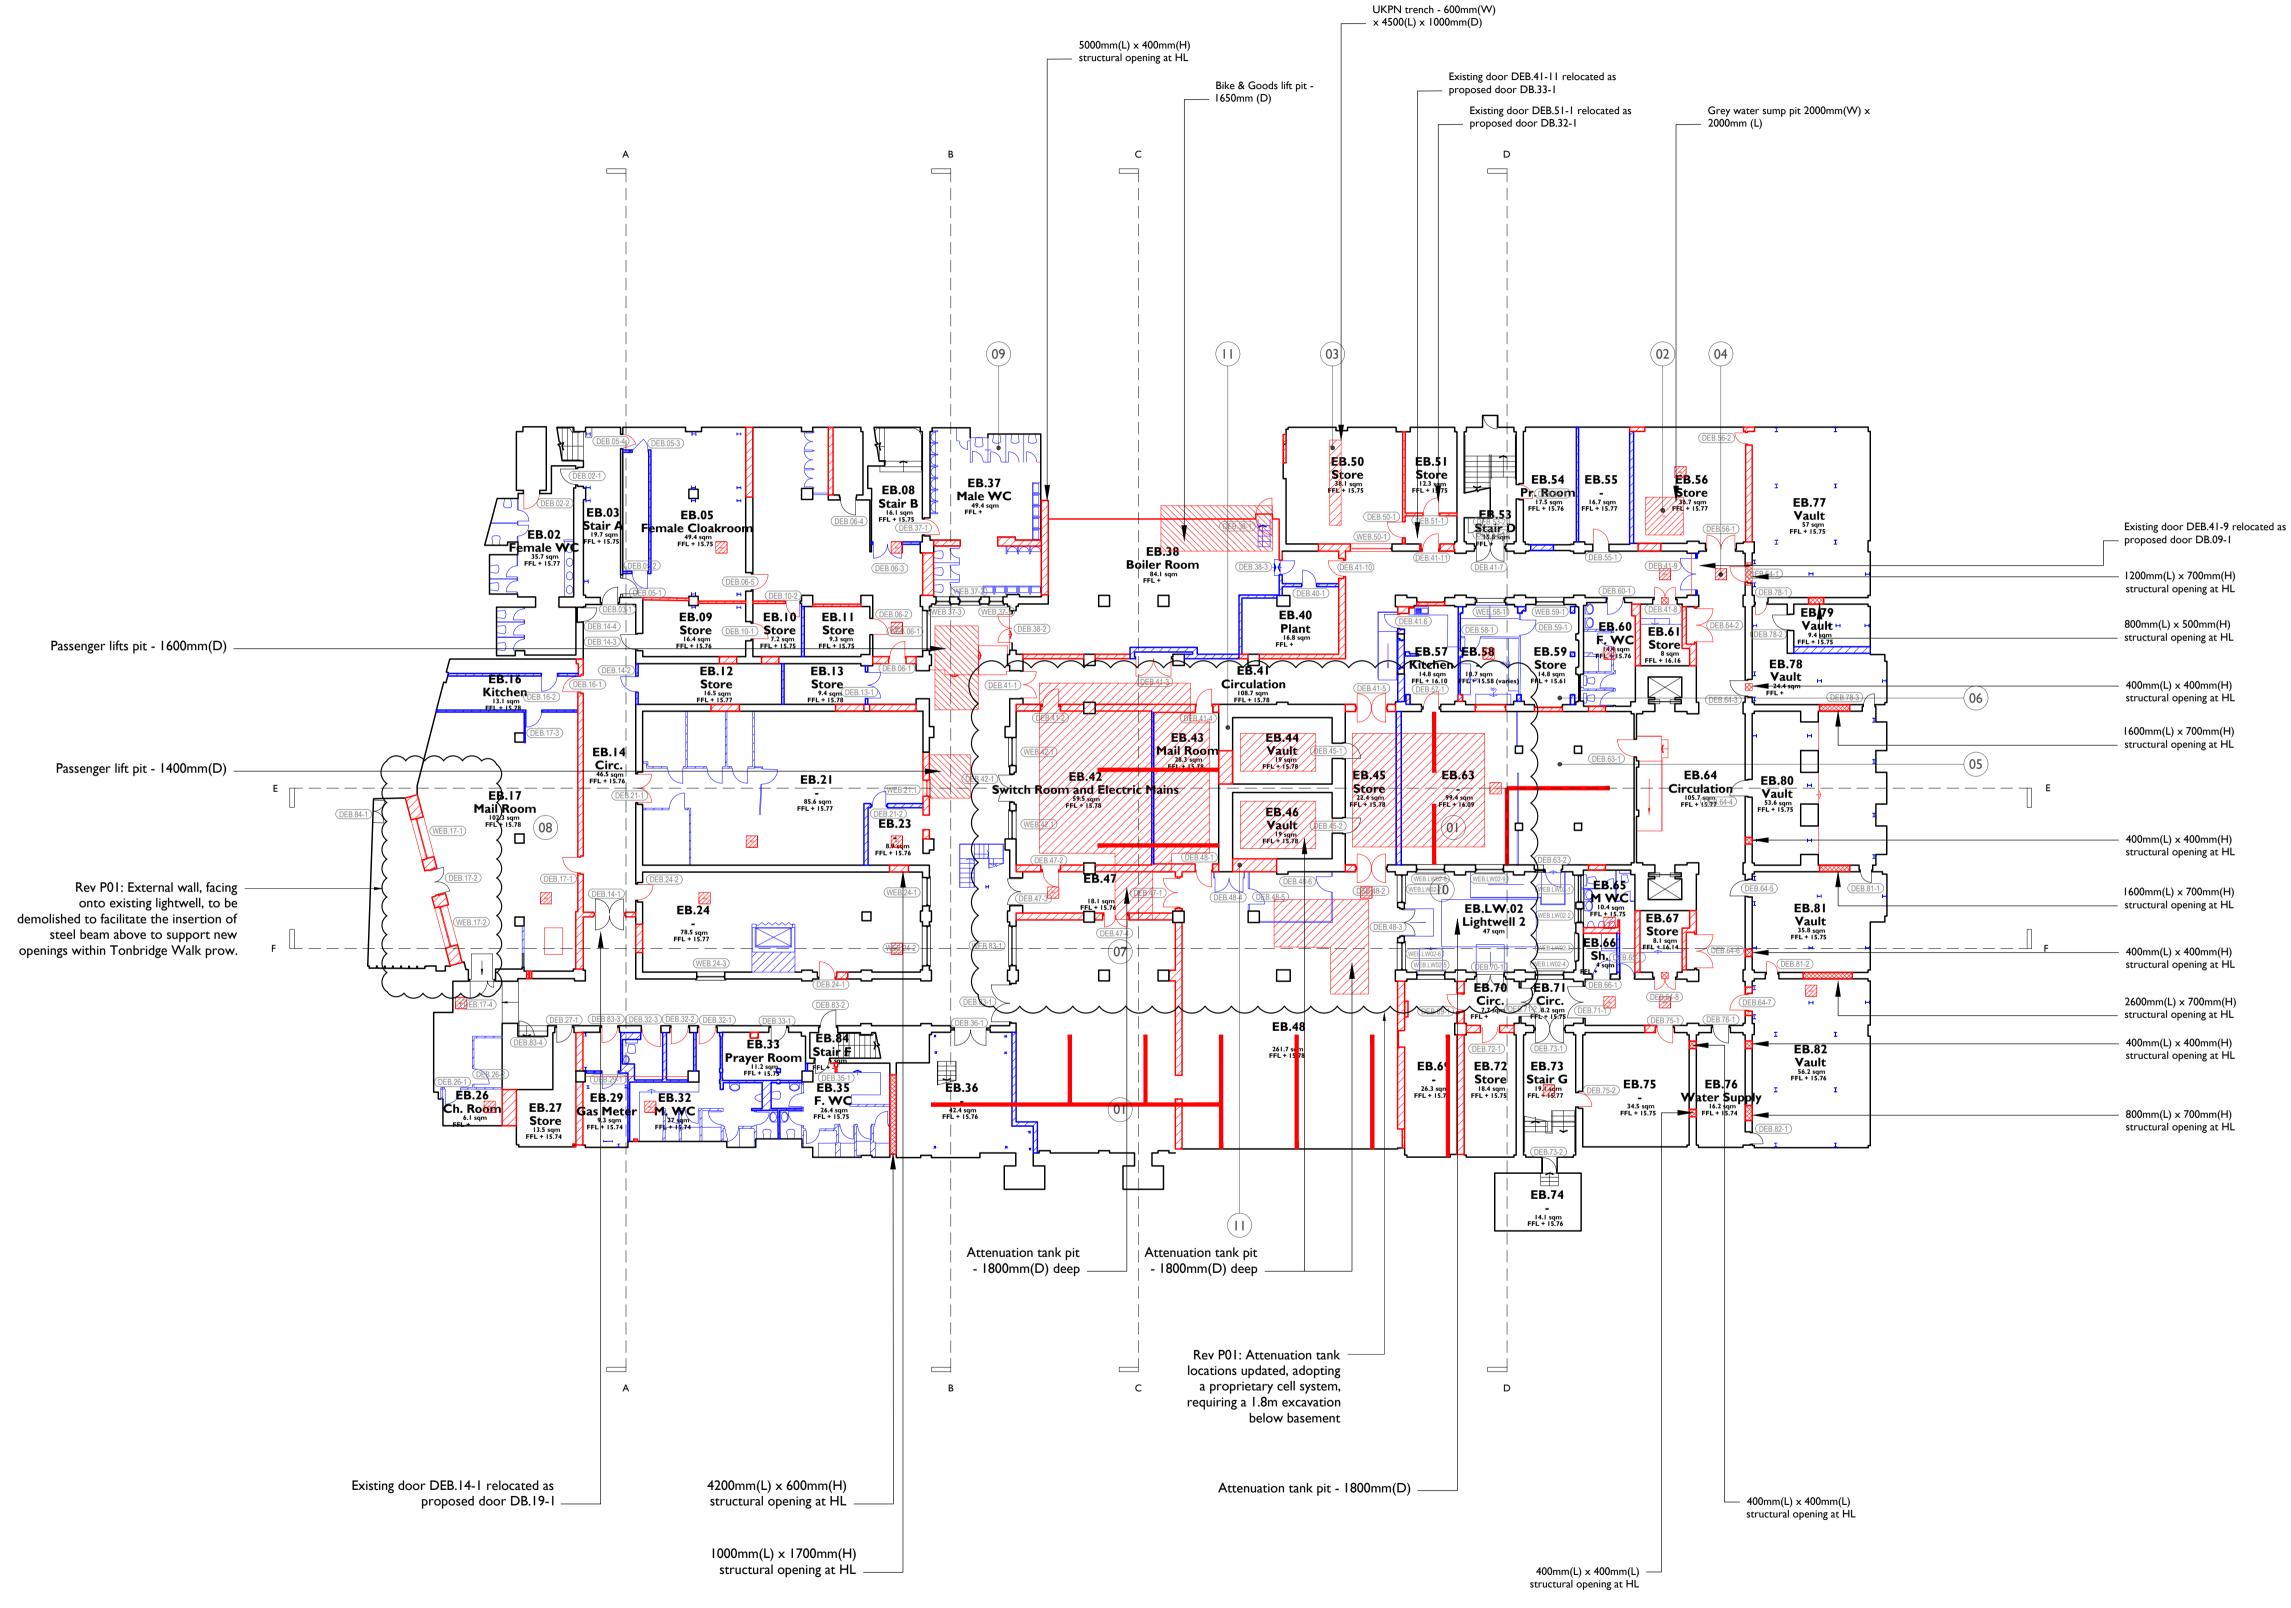

**BASEMENT FLOOR LEVEL PLAN PROPOSED DEMOLITIONS AND STRIP OUT** 91000 I:200 @ AI

## harvesting tank). 5. Raised screeded area to be lowered to original floor level to proprietary fixings stripped out.

- 9. Existing WCs stripped out 10. Existing ramps removed

1. New slab structural opening for attenuation tanks. 2. New slab structural opening for sump pit (greywater

3. New slab structural opening for transformers trench (UKPN). 4. New slab structural opening for PH manholes.

provide level access across basement floor. 6. WCs to the base of South West Lightwell to be stripped out. 7. Existing fabric removed to create an open plan office space. Downstands and columns retained. All suspended ceiling and

8. Existing fabric removed for building services/ support spaces. All suspended ceiling and proprietary fixings stripped out.

11. Full height sections of walls to existing vaults 12. All existing doors to lightwells to be stripped out. Notes:

## Demolitions & Alterations Key

| Original fabric defir                                                                                                         | nad as that de sumanted in Aushing Duswings                                                                                                                                                 |  |
|-------------------------------------------------------------------------------------------------------------------------------|---------------------------------------------------------------------------------------------------------------------------------------------------------------------------------------------|--|
| Where date of fab                                                                                                             | ned as that documented in Archive Drawings.<br>ric is unknown, it is assumed as original.                                                                                                   |  |
| Original Fab                                                                                                                  | pric: Section of Wall/Slab to be Demolished                                                                                                                                                 |  |
| Original Fab                                                                                                                  | oric: Item to be Demolished                                                                                                                                                                 |  |
|                                                                                                                               | 300mm wide opening to ceiling for high level able distribution - make good after installation                                                                                               |  |
| 5.Z.N.S                                                                                                                       | Whole bay of vaulted ceiling to be removed distribution and reinstated                                                                                                                      |  |
| Original Fab<br>distribution                                                                                                  | oric: High level opening in wall for services                                                                                                                                               |  |
| Floor trench                                                                                                                  | hes in slab for cable distribution                                                                                                                                                          |  |
| Manhole: Op                                                                                                                   | pening in slab                                                                                                                                                                              |  |
| Non-Origina                                                                                                                   | al Fabric: Section of Wall to be Demolished                                                                                                                                                 |  |
| Non-Origina                                                                                                                   | al Fabric: Item to be Demolished                                                                                                                                                            |  |
|                                                                                                                               | umber                                                                                                                                                                                       |  |
| (DG.00-0) Door Numb                                                                                                           | ber                                                                                                                                                                                         |  |
| (00) Annotation                                                                                                               |                                                                                                                                                                                             |  |
|                                                                                                                               |                                                                                                                                                                                             |  |
| Drawings to be rea                                                                                                            | ad in conjunction with:                                                                                                                                                                     |  |
| •                                                                                                                             | Builder's Works drawing series (93)000 for                                                                                                                                                  |  |
| key spaces<br>Conservation Strat                                                                                              | tegy Report CTH-PUR-MP-00-SP-A-00005                                                                                                                                                        |  |
|                                                                                                                               |                                                                                                                                                                                             |  |
|                                                                                                                               |                                                                                                                                                                                             |  |
| 1:200 Scale<br>0 2 m 4 m 6 m                                                                                                  |                                                                                                                                                                                             |  |
|                                                                                                                               | 8 m 10 m 20 m                                                                                                                                                                               |  |
|                                                                                                                               | 8 m 10 m 20 m                                                                                                                                                                               |  |
|                                                                                                                               |                                                                                                                                                                                             |  |
| S5 P01 08 Jul 2019                                                                                                            | NS NS                                                                                                                                                                                       |  |
| S5 P01 08 Jul 2019                                                                                                            |                                                                                                                                                                                             |  |
| S5 P01 08 Jul 2019                                                                                                            | NS NS                                                                                                                                                                                       |  |
| S5 P01 08 Jul 2019<br>S5 P00 11 Apr 2019                                                                                      | NS NS                                                                                                                                                                                       |  |
| S5 P01 08 Jul 2019<br>S5 P00 11 Apr 2019                                                                                      | NS NS<br>OB NS                                                                                                                                                                              |  |
| S5 P01 08 Jul 2019<br>S5 P00 11 Apr 2019<br>ISSUE DATE DR                                                                     | NS NS<br>OB NS<br>RAWN CHECKED DESCRIPTION<br>GA PROPOSED DEMOLITIONS AND STRIF                                                                                                             |  |
| S5 P01 08 Jul 2019   S5 P00 11 Apr 2019   ISSUE DATE   DRAWING TITLE                                                          | NS NS<br>OB NS<br>RAWN CHECKED DESCRIPTION<br>GA PROPOSED DEMOLITIONS AND STRIF<br>BASEMENT LEVEL FLOOR PLAN                                                                                |  |
| S5 P01 08 Jul 2019   S5 P00 11 Apr 2019   ISSUE DATE   DRAWING TITLE   DRAWING NO.                                            | NS NS<br>OB NS<br>RAWN CHECKED DESCRIPTION<br>GA PROPOSED DEMOLITIONS AND STRIF<br>BASEMENT LEVEL FLOOR PLAN<br>CTH-PUR-MP-B0-DR-A-91000                                                    |  |
| S5 P01 08 Jul 2019   S5 P00 11 Apr 2019   ISSUE DATE   DRAWING TITLE   DRAWING NO.   REVISION                                 | NS NS<br>OB NS<br>RAWN CHECKED DESCRIPTION<br>GA PROPOSED DEMOLITIONS AND STRIF<br>BASEMENT LEVEL FLOOR PLAN<br>CTH-PUR-MP-B0-DR-A-91000<br>S5 P01<br>AIL I:200                             |  |
| S5 P01 08 Jul 2019   S5 P00 11 Apr 2019   ISSUE DATE   DRAWING TITLE   DRAWING NO.   REVISION   SIZE & SCALE                  | NS NS<br>OB NS<br>RAWN CHECKED DESCRIPTION<br>GA PROPOSED DEMOLITIONS AND STRIF<br>BASEMENT LEVEL FLOOR PLAN<br>CTH-PUR-MP-B0-DR-A-91000<br>S5 P01<br>AIL I:200                             |  |
| S5 P01 08 Jul 2019   S5 P00 11 Apr 2019   ISSUE DATE   DRAWING TITLE   DRAWING NO.   REVISION   SIZE & SCALE   DRAWING STATUS | NS NS<br>OB NS<br>RAWN CHECKED DESCRIPTION<br>GA PROPOSED DEMOLITIONS AND STRIF<br>BASEMENT LEVEL FLOOR PLAN<br>CTH-PUR-MP-B0-DR-A-91000<br>S5 P01<br>A1L 1:200<br>S5 SUITABLE FOR PLANNING |  |