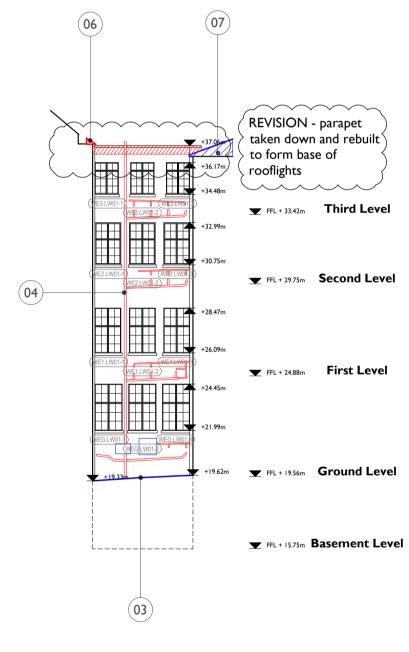

5. Glazed brick facade retained and repaired. 6. Overhanging section of slate roof pitch to be removed to allow

7. Section of existing pitched roof removed to allow for

9. Existing services and plant stripped out of lightwells. 10. Roof finishes to section of existing pitched roof removed to Notes:

- 4. Existing drainage pipework to be stripped out. Sections of pipework assumed to be original.
- for connection of new rooflight.
- connection of new rooflight
- 8. Existing pitched roof to 1940s extension removed to allow for new flat roof.
- allow for thermal upgrades.