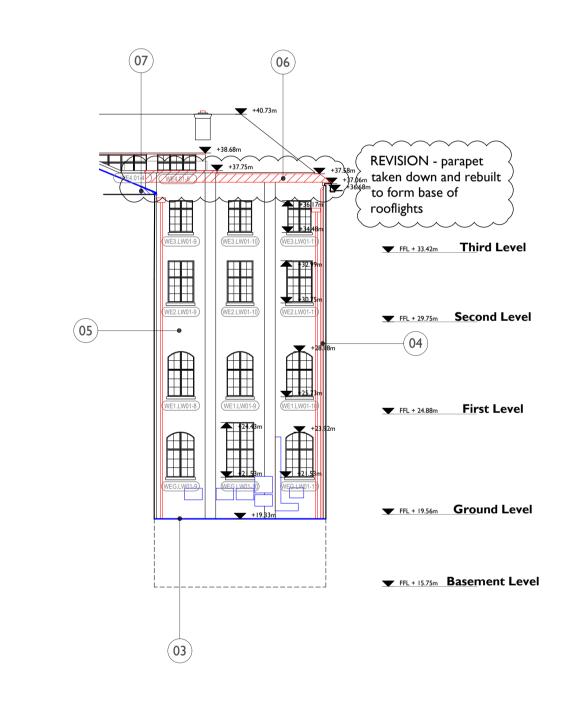

5. Glazed brick facade retained and repaired. 6. Overhanging section of slate roof pitch to be removed to allow

7. Section of existing pitched roof removed to allow for

9. Existing services and plant stripped out of lightwells. 10. Roof finishes to section of existing pitched roof removed to Notes:

- 4. Existing drainage pipework to be stripped out. Sections of pipework assumed to be original.
- for connection of new rooflight.
- connection of new rooflight
- 8. Existing pitched roof to 1940s extension removed to allow for new flat roof.
- allow for thermal upgrades.