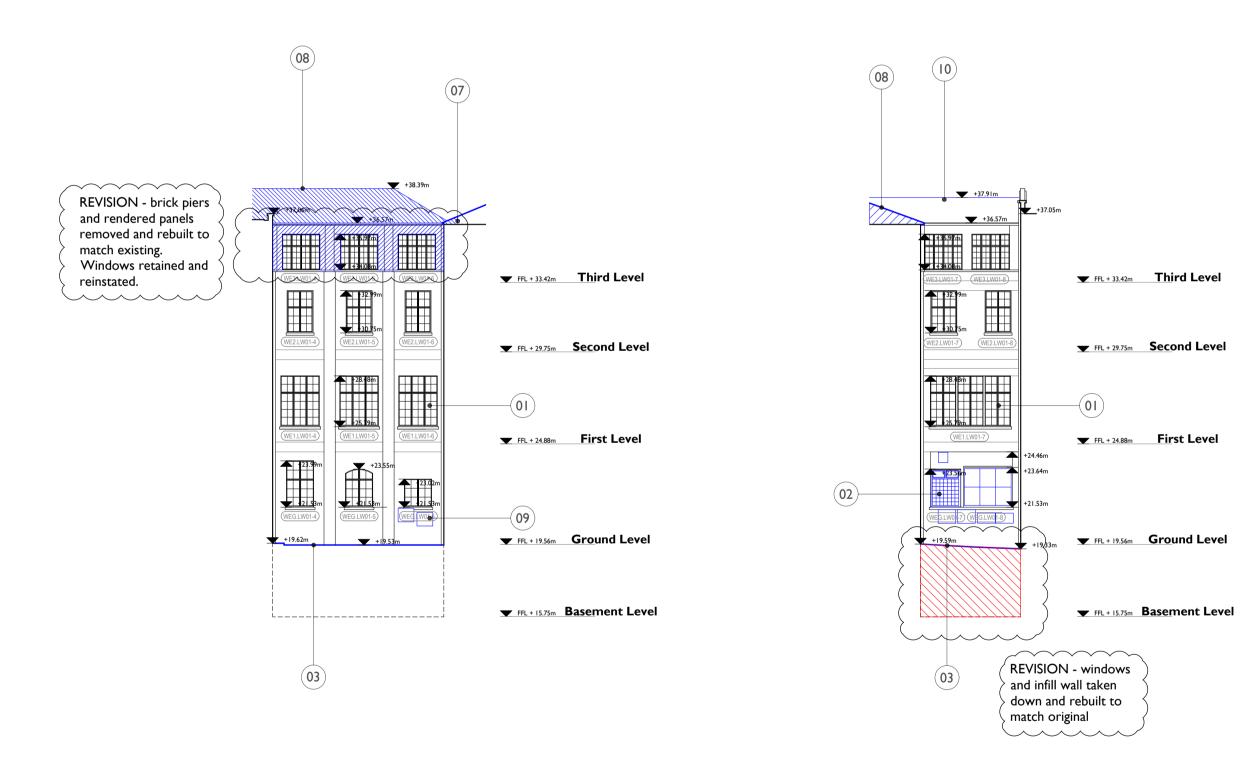

1. Existing windows to be retained and restored

2. Non original windows to be removed in order to insert new window into full opening to match original.

3. WCs to the base of South West Lightwell to be stripped out. Non-original asphalt roof structure to be removed. Extensive repairs to glazed brick at junctions required

5. Glazed brick facade retained and repaired. 6. Overhanging section of slate roof pitch to be removed to allow

7. Section of existing pitched roof removed to allow for

9. Existing services and plant stripped out of lightwells. 10. Roof finishes to section of existing pitched roof removed to Notes: