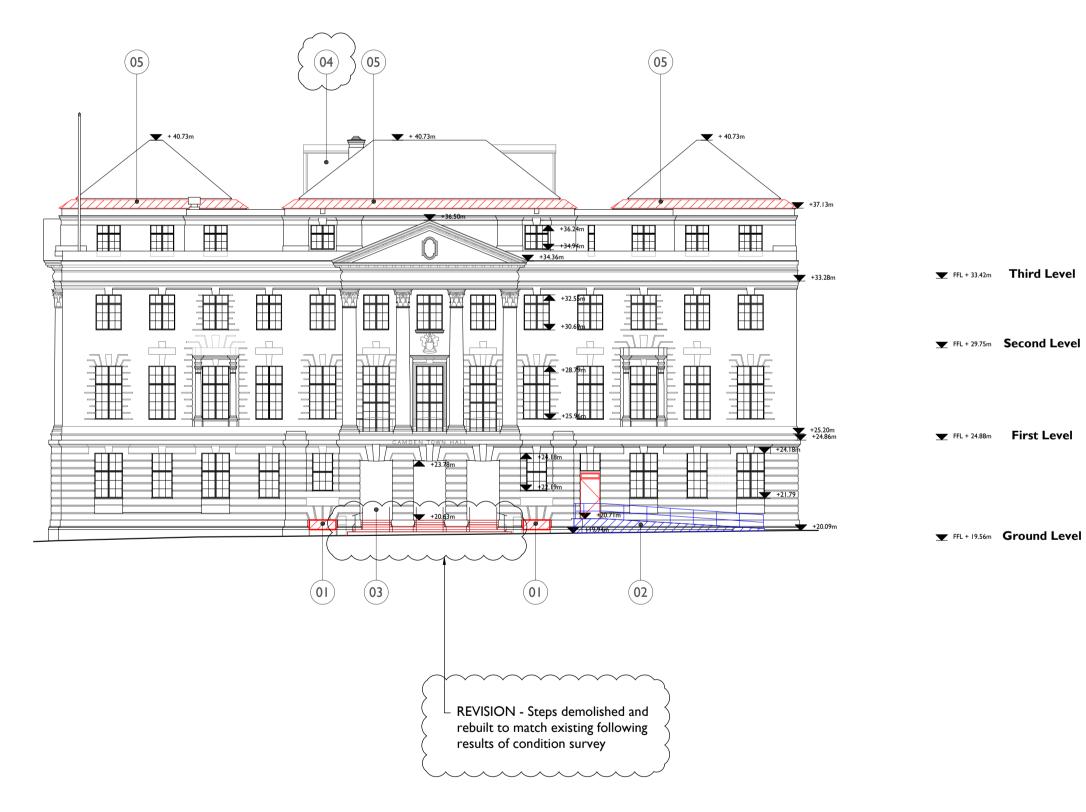

removed. cladding replaced.

New openings created at low level in area of stone recess -detail and profile to match existing low-level window profiles on Euston Road and Bidborough Street.

2. Finishes to ramp surfaces removed and upstand taken down.

Existing key clamp balustrade to be removed.3. Non original draft lobby within entrance portico to be

4. Existing lift motor room retained and reused as pump room -

5. Bottom three courses of slate to be removed during improvement works to gutters; to be reinstated.

## Notes:

Drawings are based on survey data and may not accurately represent what is physically present.

All dimensions are to be verified on site before proceeding with the work.

All dimensions are in millimeters unless noted otherwise.

Purcell shall be notified in writing of any discrepancies.

| Demolitions & Alterations Key<br>Original fabric defined as that documented in Archive Drawings.<br>Where date of fabric is unknown, it is assumed as original.<br>Original Fabric: Section of Wall/Slab to be Demolished                                                                                                                      |    |
|------------------------------------------------------------------------------------------------------------------------------------------------------------------------------------------------------------------------------------------------------------------------------------------------------------------------------------------------|----|
| Original fabric defined as that documented in Archive Drawings.<br>Where date of fabric is unknown, it is assumed as original.                                                                                                                                                                                                                 |    |
| Where date of fabric is unknown, it is assumed as original.                                                                                                                                                                                                                                                                                    |    |
| Original Fabric: Section of Wall/Slab to be Demolished                                                                                                                                                                                                                                                                                         |    |
| Original Fabric: Item to be Demolished                                                                                                                                                                                                                                                                                                         |    |
| Overhead - 300mm wide opening to ceiling for high level                                                                                                                                                                                                                                                                                        |    |
| Concealed cable distribution - make good after installation         Overhead: Whole bay of vaulted ceiling to be removed                                                                                                                                                                                                                       |    |
| for cabling distribution and reinstated<br>Original Fabric: High level opening in wall for services                                                                                                                                                                                                                                            |    |
| distribution                                                                                                                                                                                                                                                                                                                                   |    |
| Floor trenches in slab for cable distribution Manhole: Opening in slab                                                                                                                                                                                                                                                                         |    |
| Non-Original Fabric: Section of Wall to be Demolished                                                                                                                                                                                                                                                                                          |    |
| Non-Original Fabric: Item to be Demolished                                                                                                                                                                                                                                                                                                     |    |
| WG.00-0 Window Number                                                                                                                                                                                                                                                                                                                          |    |
| (00) Annotation Item                                                                                                                                                                                                                                                                                                                           |    |
| Drawings to be read in conjunction with:                                                                                                                                                                                                                                                                                                       |    |
| Internal Repairs & Builder's Works drawing series (93)000 for                                                                                                                                                                                                                                                                                  |    |
| key spaces<br>Conservation Strategy Report CTH-PUR-MP-00-SP-A-00005                                                                                                                                                                                                                                                                            |    |
|                                                                                                                                                                                                                                                                                                                                                |    |
|                                                                                                                                                                                                                                                                                                                                                |    |
| I:200 Scale                                                                                                                                                                                                                                                                                                                                    |    |
| 0 2 m 4 m 6 m 8 m 10 m 20 m                                                                                                                                                                                                                                                                                                                    |    |
|                                                                                                                                                                                                                                                                                                                                                |    |
|                                                                                                                                                                                                                                                                                                                                                |    |
| S5 P00 17 Apr 2019 OB NS                                                                                                                                                                                                                                                                                                                       |    |
| S5 P00         17 Apr 2019         OB         NS           S5 P01         07 Apr 2020         OB         NS                                                                                                                                                                                                                                    |    |
|                                                                                                                                                                                                                                                                                                                                                |    |
| SS POI 07 Apr 2020 OB NS<br>ISSUE DATE DRAWN CHECKED DESCRIPTION<br>DRAWING TITLE GA PROPOSED DEMOLITIONS AND                                                                                                                                                                                                                                  | N  |
| SS POI 07 Apr 2020 OB NS<br>ISSUE DATE DRAWN CHECKED DESCRIPTIC                                                                                                                                                                                                                                                                                | N  |
| S5 P01     07 Apr 2020     OB     NS       ISSUE     DATE     DRAWN     CHECKED     DESCRIPTION       DRAWING TITLE     GA PROPOSED DEMOLITIONS AND<br>STRIP OUT JUDD STREET ELEVATION                                                                                                                                                         | DN |
| S5 P01     07 Apr 2020     OB     NS       ISSUE     DATE     DRAWN     CHECKED     DESCRIPTION       DRAWING TITLE     GA PROPOSED DEMOLITIONS AND<br>STRIP OUT JUDD STREET ELEVATION       DRAWING NO.     CTH-PUR-MP-ZZ-DR-A-91100       REVISION     P01                                                                                   | N  |
| S5 P01     07 Apr 2020     OB     NS       ISSUE     DATE     DRAWN     CHECKED     DESCRIPTION       DRAWING TITLE     GA PROPOSED DEMOLITIONS AND<br>STRIP OUT JUDD STREET ELEVATION     AND       DRAWING NO.     CTH-PUR-MP-ZZ-DR-A-91100       REVISION     P01       SIZE & SCALE     A1L     1:200                                      | N  |
| S5 P01     07 Apr 2020     OB     NS       ISSUE     DATE     DRAWN     CHECKED     DESCRIPTION       DRAWING TITLE     GA PROPOSED DEMOLITIONS AND<br>STRIP OUT JUDD STREET ELEVATION       DRAWING NO.     CTH-PUR-MP-ZZ-DR-A-91100       REVISION     P01                                                                                   |    |
| S5 P01     07 Apr 2020     OB     NS       ISSUE     DATE     DRAWN     CHECKED     DESCRIPTION       DRAWING TITLE     GA PROPOSED DEMOLITIONS AND<br>STRIP OUT JUDD STREET ELEVATION     DRAWING NO.       CTH-PUR-MP-ZZ-DR-A-91100       REVISION     P01       SIZE & SCALE     A1L     1:200       DRAWING STATUS     Issued for Planning |    |