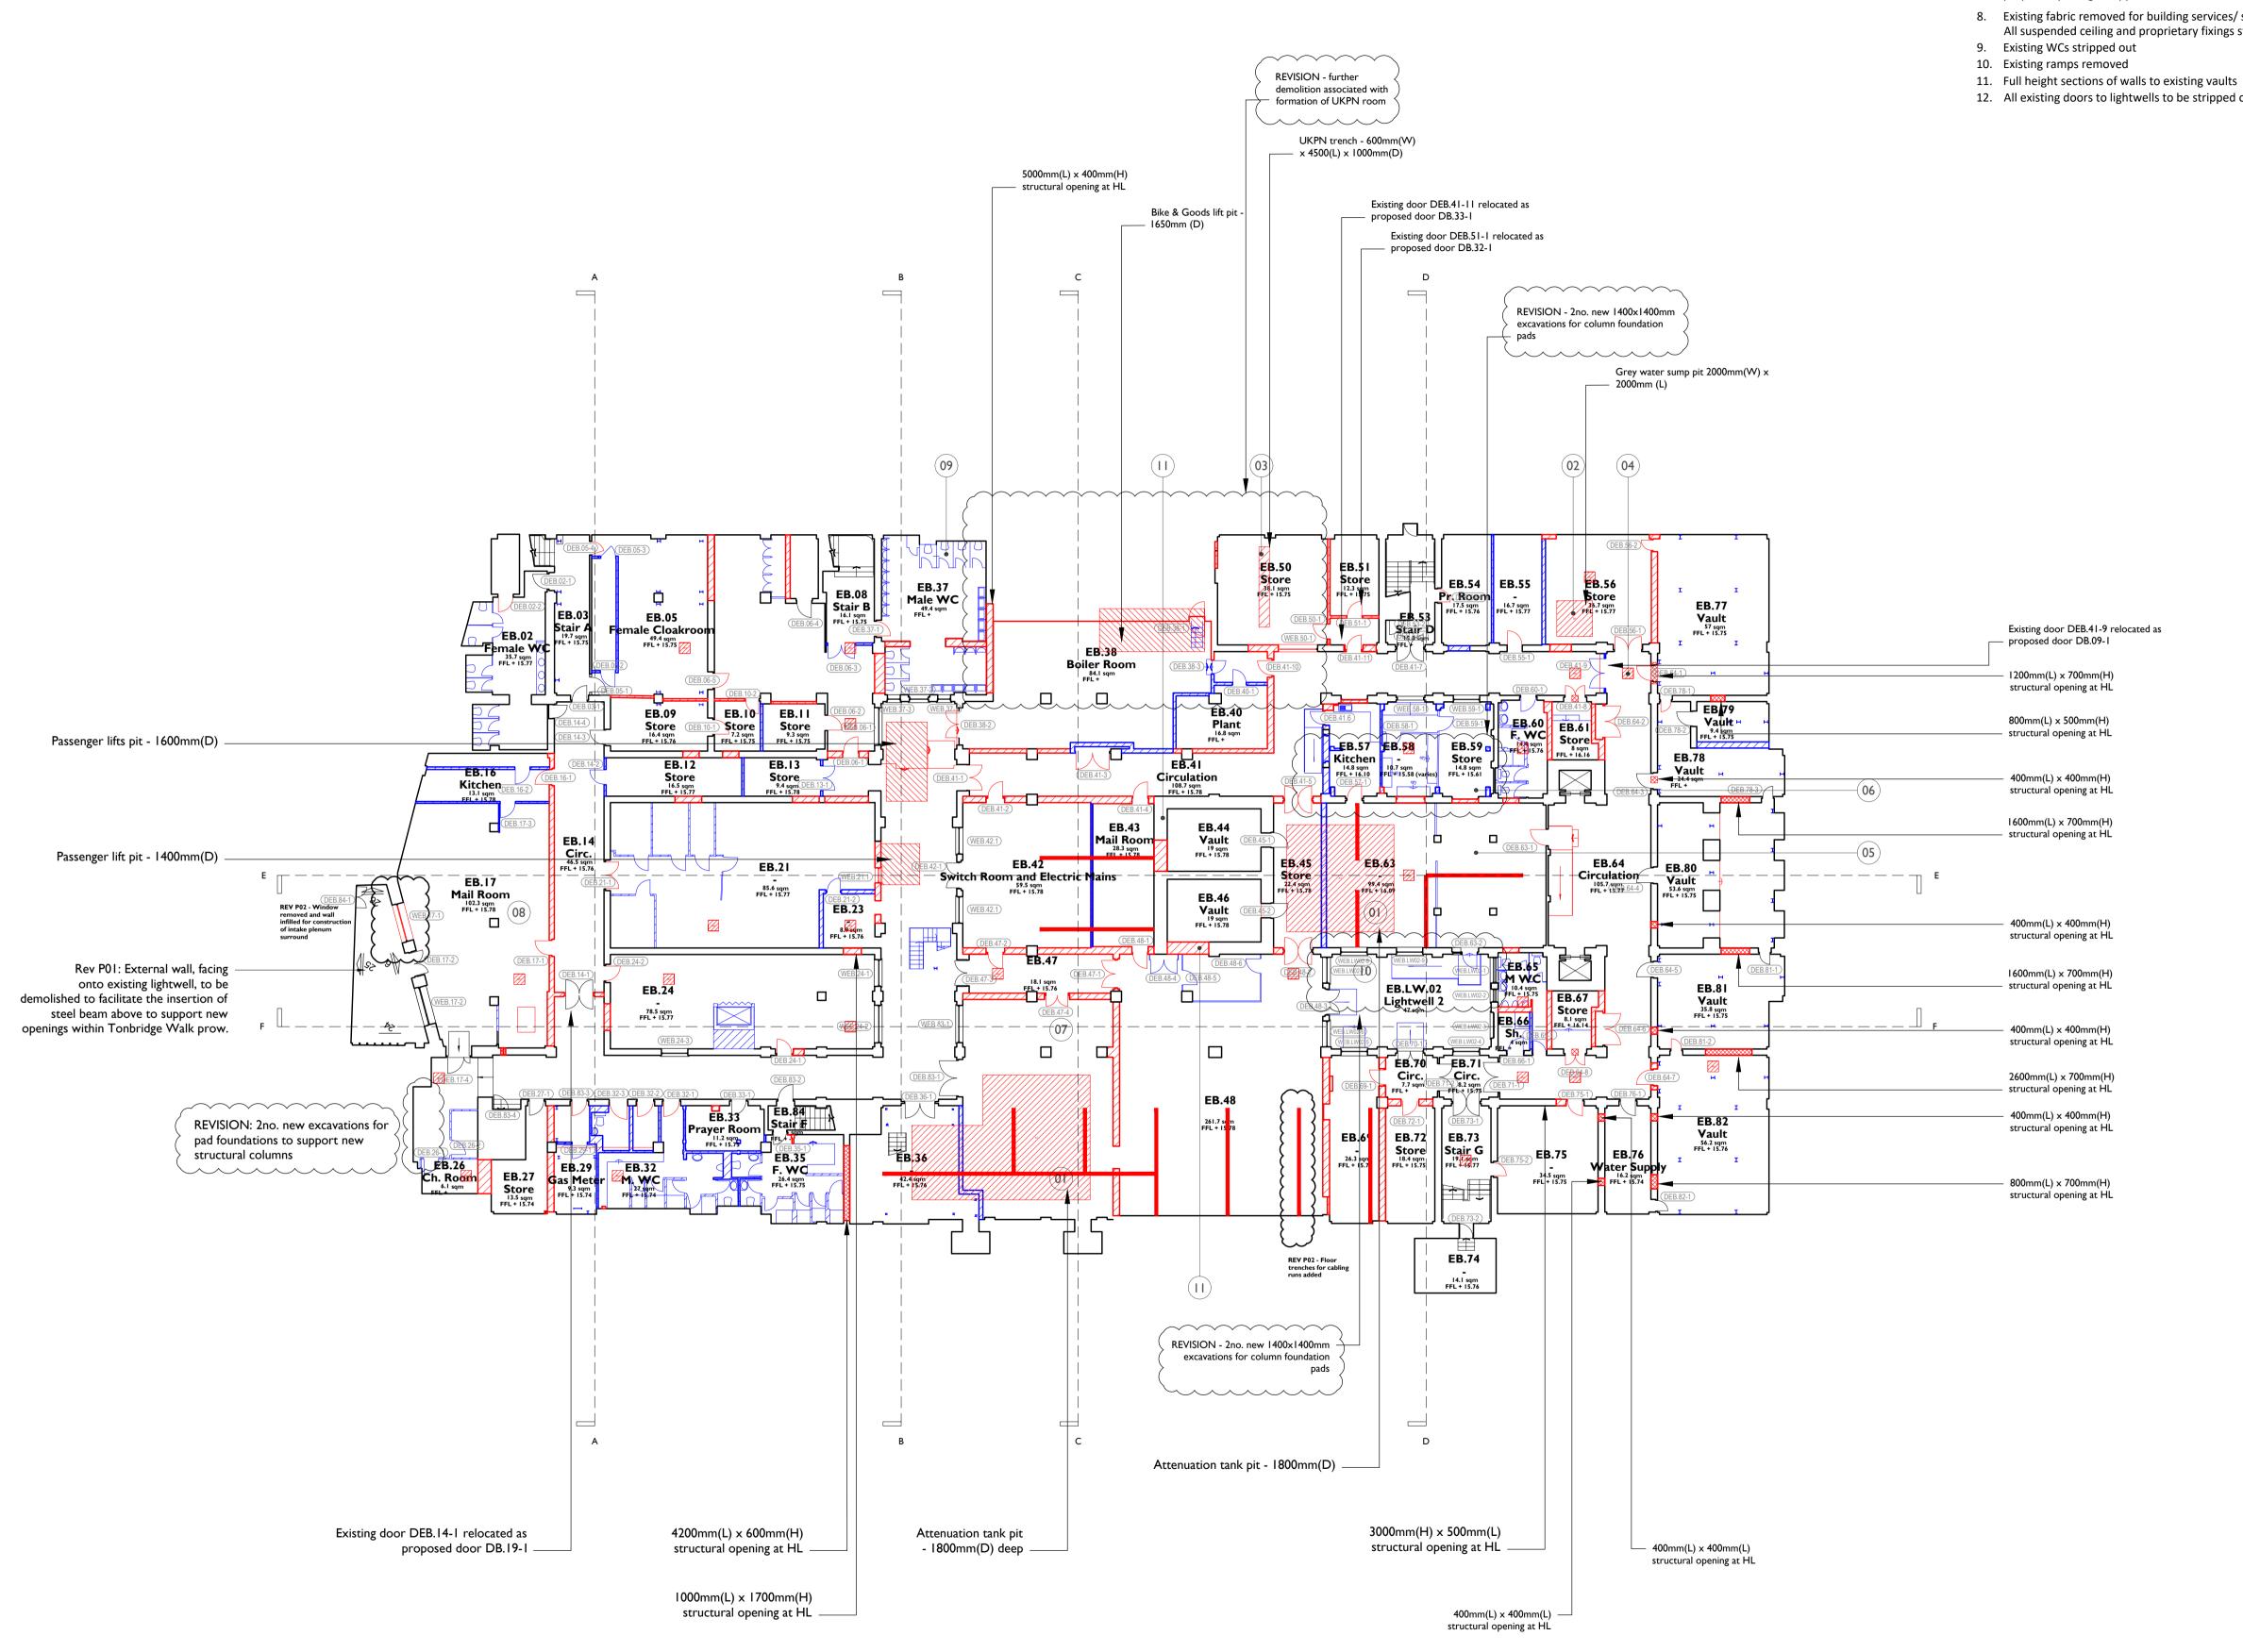

**BASEMENT FLOOR LEVEL PLAN PROPOSED DEMOLITIONS AND STRIP OUT** 91000 I:200 @ AI

1. New slab structural opening for attenuation tanks. 2. New slab structural opening for sump pit (greywater

harvesting tank). 3. New slab structural opening for transformers trench (UKPN). 4. New slab structural opening for PH manholes.

5. Raised screeded area to be lowered to original floor level to provide level access across basement floor. 6. WCs to the base of South West Lightwell to be stripped out. 7. Existing fabric removed to create an open plan office space.

Downstands and columns retained. All suspended ceiling and proprietary fixings stripped out. 8. Existing fabric removed for building services/ support spaces.

All suspended ceiling and proprietary fixings stripped out.

12. All existing doors to lightwells to be stripped out.

## **Demolitions & Alterations Key**

|                                                                                           | nal fabric defin<br>re date of fabri                                                           |                                           |                                                                                                | n Archive Drawings.<br>ned as original.          |    |  |
|-------------------------------------------------------------------------------------------|------------------------------------------------------------------------------------------------|-------------------------------------------|------------------------------------------------------------------------------------------------|--------------------------------------------------|----|--|
|                                                                                           | Original Fabr                                                                                  | ic: Section                               | of Wall/Slab                                                                                   | to be Demolished                                 |    |  |
|                                                                                           | Original Fabr                                                                                  | ic: Item to                               | be Demolish                                                                                    | ed                                               |    |  |
|                                                                                           |                                                                                                |                                           |                                                                                                | ceiling for high level<br>ood after installation |    |  |
|                                                                                           |                                                                                                |                                           | of vaulted ceili<br>and reinstated                                                             | ing to be removed                                |    |  |
| $\bigotimes$                                                                              | Original Fabr<br>distribution                                                                  | ic: High le                               | vel opening in                                                                                 | wall for services                                |    |  |
| _                                                                                         | Floor trenche                                                                                  | es in slab f                              | or cable distri                                                                                | bution                                           |    |  |
| MH                                                                                        | Manhole: Op                                                                                    | ening in sl                               | ab                                                                                             |                                                  |    |  |
|                                                                                           | Non-Original                                                                                   | Fabric: Se                                | ection of Wall                                                                                 | to be Demolished                                 |    |  |
|                                                                                           | Non-Original Fabric: Item to be Demolished                                                     |                                           |                                                                                                |                                                  |    |  |
| (WG.00-0)                                                                                 | WG.00-0 Window Number                                                                          |                                           |                                                                                                |                                                  |    |  |
| (DG.00-0)                                                                                 | Door Numbe                                                                                     | er                                        |                                                                                                |                                                  |    |  |
| 00                                                                                        | Annotation I                                                                                   | tem                                       |                                                                                                |                                                  |    |  |
|                                                                                           | ings to be see                                                                                 | l in continu                              | otion with                                                                                     |                                                  |    |  |
|                                                                                           | vings to be read                                                                               |                                           |                                                                                                | . (02)000 (                                      |    |  |
| key s                                                                                     | paces                                                                                          |                                           | -                                                                                              | series (93)000 for                               |    |  |
| Cons                                                                                      | ervation Strate                                                                                | egy Report                                | CTH-PUK-M                                                                                      | P-00-SP-A-00005                                  |    |  |
|                                                                                           |                                                                                                |                                           |                                                                                                |                                                  |    |  |
|                                                                                           |                                                                                                |                                           |                                                                                                |                                                  |    |  |
|                                                                                           |                                                                                                |                                           |                                                                                                |                                                  |    |  |
|                                                                                           |                                                                                                |                                           |                                                                                                |                                                  |    |  |
| 1:200 S                                                                                   |                                                                                                | 8 m 10                                    | m                                                                                              | 20 m                                             |    |  |
| I:200 S                                                                                   | Scale<br>4 m 6 m                                                                               | 8 m 10                                    | m                                                                                              | 20 m                                             | 1  |  |
|                                                                                           |                                                                                                | 8 m 10                                    | m                                                                                              | 20 m                                             | 1  |  |
| 0 2 m<br>55 P02 07                                                                        | 4 m 6 m                                                                                        | 8 m 10                                    | m<br>NS                                                                                        | 20 m                                             | 1  |  |
| 0 2 m<br>S5 P02 07<br>S5 P01 08                                                           | 4 m 6 m<br>Apr 2020 C<br>Jul 2019 N                                                            |                                           | NS<br>NS                                                                                       | 20 m                                             | 1  |  |
| 0 2 m<br>S5 P02 07<br>S5 P01 08                                                           | 4 m 6 m<br>Apr 2020 C<br>Jul 2019 N                                                            | DB                                        | NS                                                                                             | 20 m                                             | 1  |  |
| 0 2 m<br>S5 P02 07<br>S5 P01 08<br>S5 P00 11                                              | 4 m 6 m<br>Apr 2020 C<br>Jul 2019 N<br>Apr 2019 C                                              | DB<br>US<br>DB                            | NS<br>NS                                                                                       | 20 m                                             |    |  |
| 0 2 m<br>S5 P02 07<br>S5 P01 08<br>S5 P00 11                                              | 4 m 6 m<br>Apr 2020 C<br>Jul 2019 N<br>Apr 2019 C<br>DATE DRA                                  |                                           | NS<br>NS<br>NS<br>CHECKED                                                                      | DESCRIPTIONS AND STR                             | DN |  |
| 0 2 m<br>S5 P02 07<br>S5 P01 08<br>S5 P00 11<br>ISSUE                                     | 4 m 6 m<br>Apr 2020 C<br>Jul 2019 N<br>Apr 2019 C<br>DATE DRA<br>G TITLE                       | OB<br>AS<br>OB<br>AWN<br>GA PRC<br>BASEMI | NS<br>NS<br>NS<br>CHECKED                                                                      | DESCRIPTIONS AND STR<br>OOR PLAN                 | DN |  |
| 0 2 m<br>S5 P02 07<br>S5 P01 08<br>S5 P00 11<br>ISSUE 1                                   | 4 m 6 m<br>Apr 2020 C<br>Jul 2019 N<br>Apr 2019 C<br>DATE DRA<br>G TITLE<br>G NO.              | OB<br>AS<br>OB<br>AWN<br>GA PRC<br>BASEMI | NS<br>NS<br>NS<br>CHECKED<br>DPOSED DEM<br>ENT LEVEL FL                                        | DESCRIPTIONS AND STR<br>OOR PLAN                 | DN |  |
| 0 2 m<br>S5 P02 07<br>S5 P01 08<br>S5 P00 11<br>ISSUE<br>DRAWING<br>DRAWING               | 4 m 6 m<br>Apr 2020 C<br>Jul 2019 N<br>Apr 2019 C<br>DATE DRA<br>G TITLE<br>G NO.              | GA PRC<br>BASEMI<br>CTH-PL                | NS<br>NS<br>NS<br>CHECKED<br>DPOSED DEM<br>ENT LEVEL FL                                        | DESCRIPTIONS AND STR<br>OOR PLAN                 | DN |  |
| 0 2 m<br>S5 P02 07<br>S5 P01 08<br>S5 P00 11<br>ISSUE<br>DRAWING<br>REVISION<br>SIZE & SC | 4 m 6 m<br>Apr 2020 C<br>Jul 2019 N<br>Apr 2019 C<br>DATE DRA<br>G TITLE<br>G NO.              | GA PRC<br>BASEMI<br>CTH-PU<br>P02<br>AIL  | NS<br>NS<br>NS<br>CHECKED<br>DPOSED DEM<br>ENT LEVEL FL<br>JR-MP-B0-DR                         | DESCRIPTIONS AND STR<br>OOR PLAN                 | DN |  |
| 0 2 m<br>S5 P02 07<br>S5 P01 08<br>S5 P00 11<br>ISSUE<br>DRAWING<br>REVISION<br>SIZE & SC | 4 m 6 m<br>Apr 2020 C<br>Jul 2019 N<br>Apr 2019 C<br>DATE DRA<br>G TITLE<br>G NO.<br>J<br>CALE | GA PRC<br>BASEMI<br>CTH-PU<br>P02<br>AIL  | NS<br>NS<br>NS<br>CHECKED<br>DPOSED DEM<br>ENT LEVEL FL<br>JR-MP-B0-DR<br>I:200<br>or Planning | DESCRIPTIONS AND STR<br>OOR PLAN                 | DN |  |