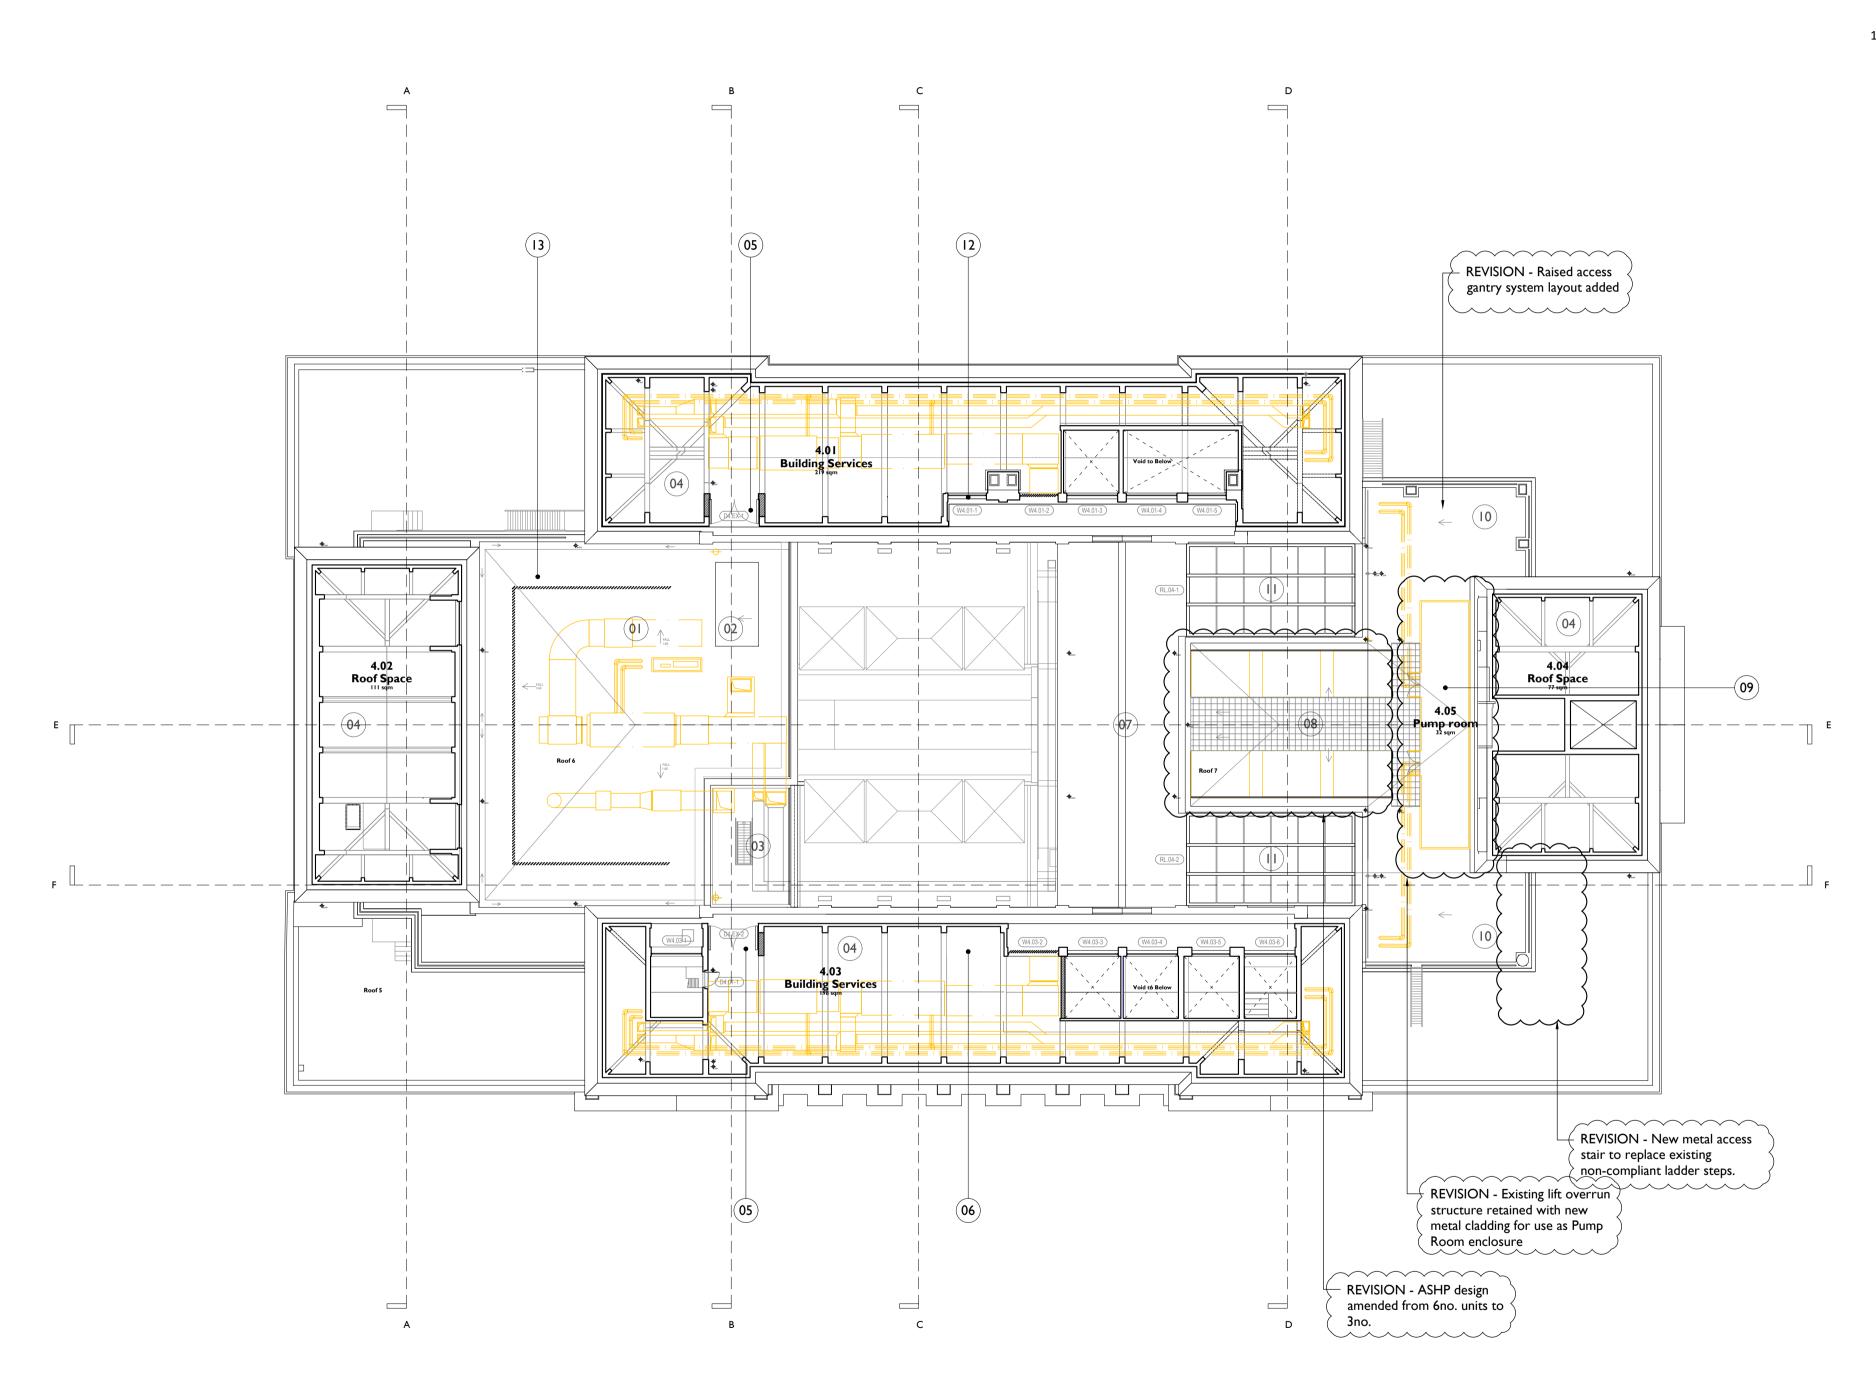

- 2. Lift overrun to be exposed above roof level 3. Services running in north east lightwell to terminate at roof
- 4. Proposed plant to be integrated into existing roof pitches.
- Roofs to be thermally upgraded at floor level retained as cold roof spaces.
- 5. Area of roof demolished to integrate an inverted dormer providing access into roof pitches. Louvred door to allow for fresh air intake into cold roof.
- 6. Area of roof demolished to integrate an inverted dormer with
- louvred face for ducted extract. 7. Existing pitched roof to 1940s extension retained. Finishes and build up replaced for thermal and aesthetic upgrade.
- 8. Existing pitched roof to section of 1940s extension removed and replaced with a flat roof housing ASHPs. 9. Existing lift motor room retained and reused as pump room new metal cladding.
- 10. Existing flat roof retained. Balustrades for safe access and maintenance introduced to parapet perimeter.
- 11. Glazed roof lights over western lightwells with integrated
- AOVs for smoke ventilation 12. Existing window opening replaced with louvred grille for
- ducted extract. Floor slab extended to structural bay, blocking off existing void to below.
- 13. New 2.5m high perforated metal plant screening to three sides of roof plant