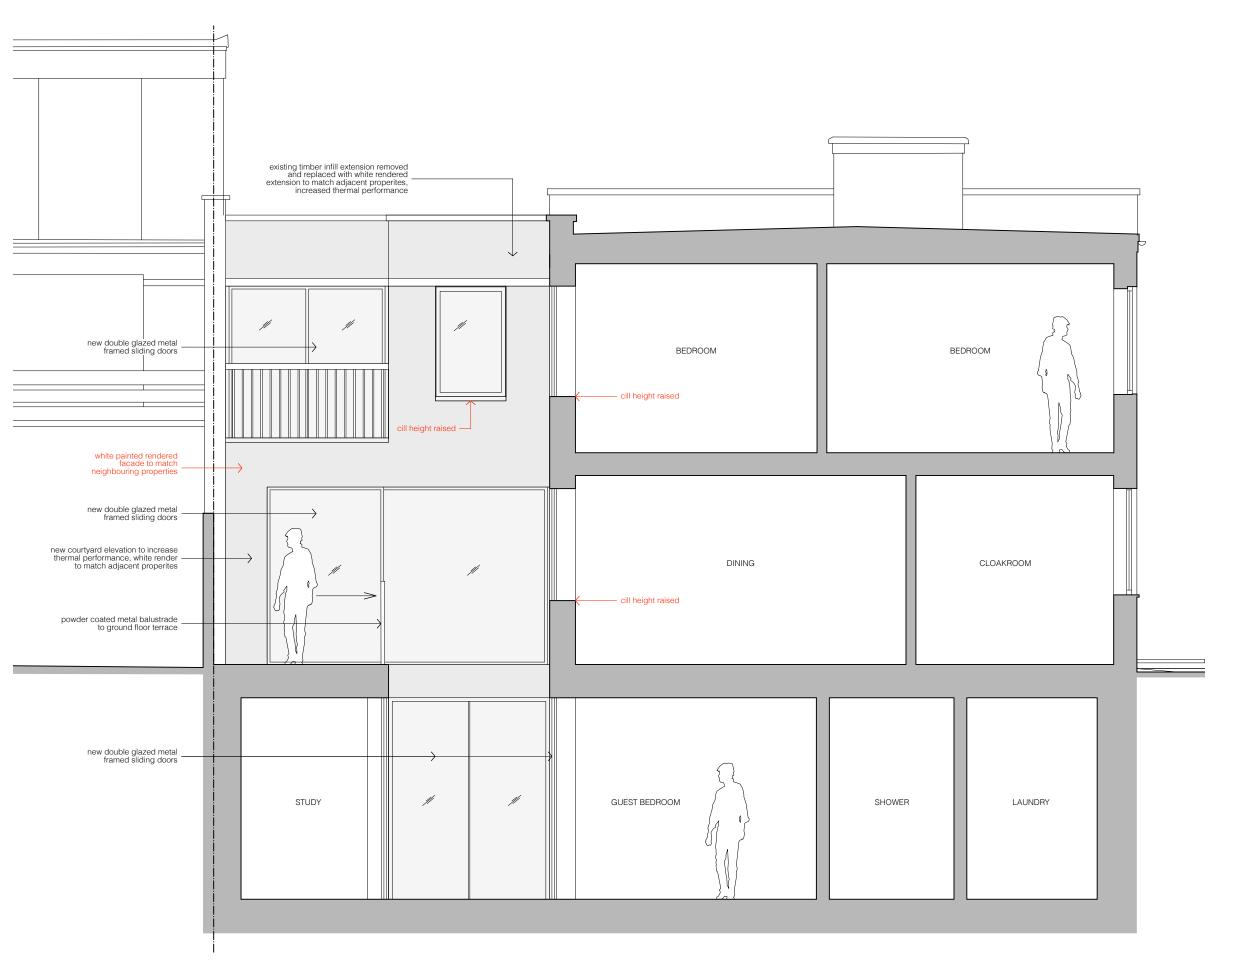

Application for non-material amendment to 2017/6307/P

Amendments to previous planning application (2017/6307/P)

Alterations to glazing + cill heights
Alterations to material finish: brick changed to render along side elevation to match adjacent properties

## FOR PLANNING

| scale                 |  |
|-----------------------|--|
| 1:50 at A3            |  |
| project               |  |
| 106 King Henry's Road |  |
| drawing title         |  |
| Proposed Section A    |  |